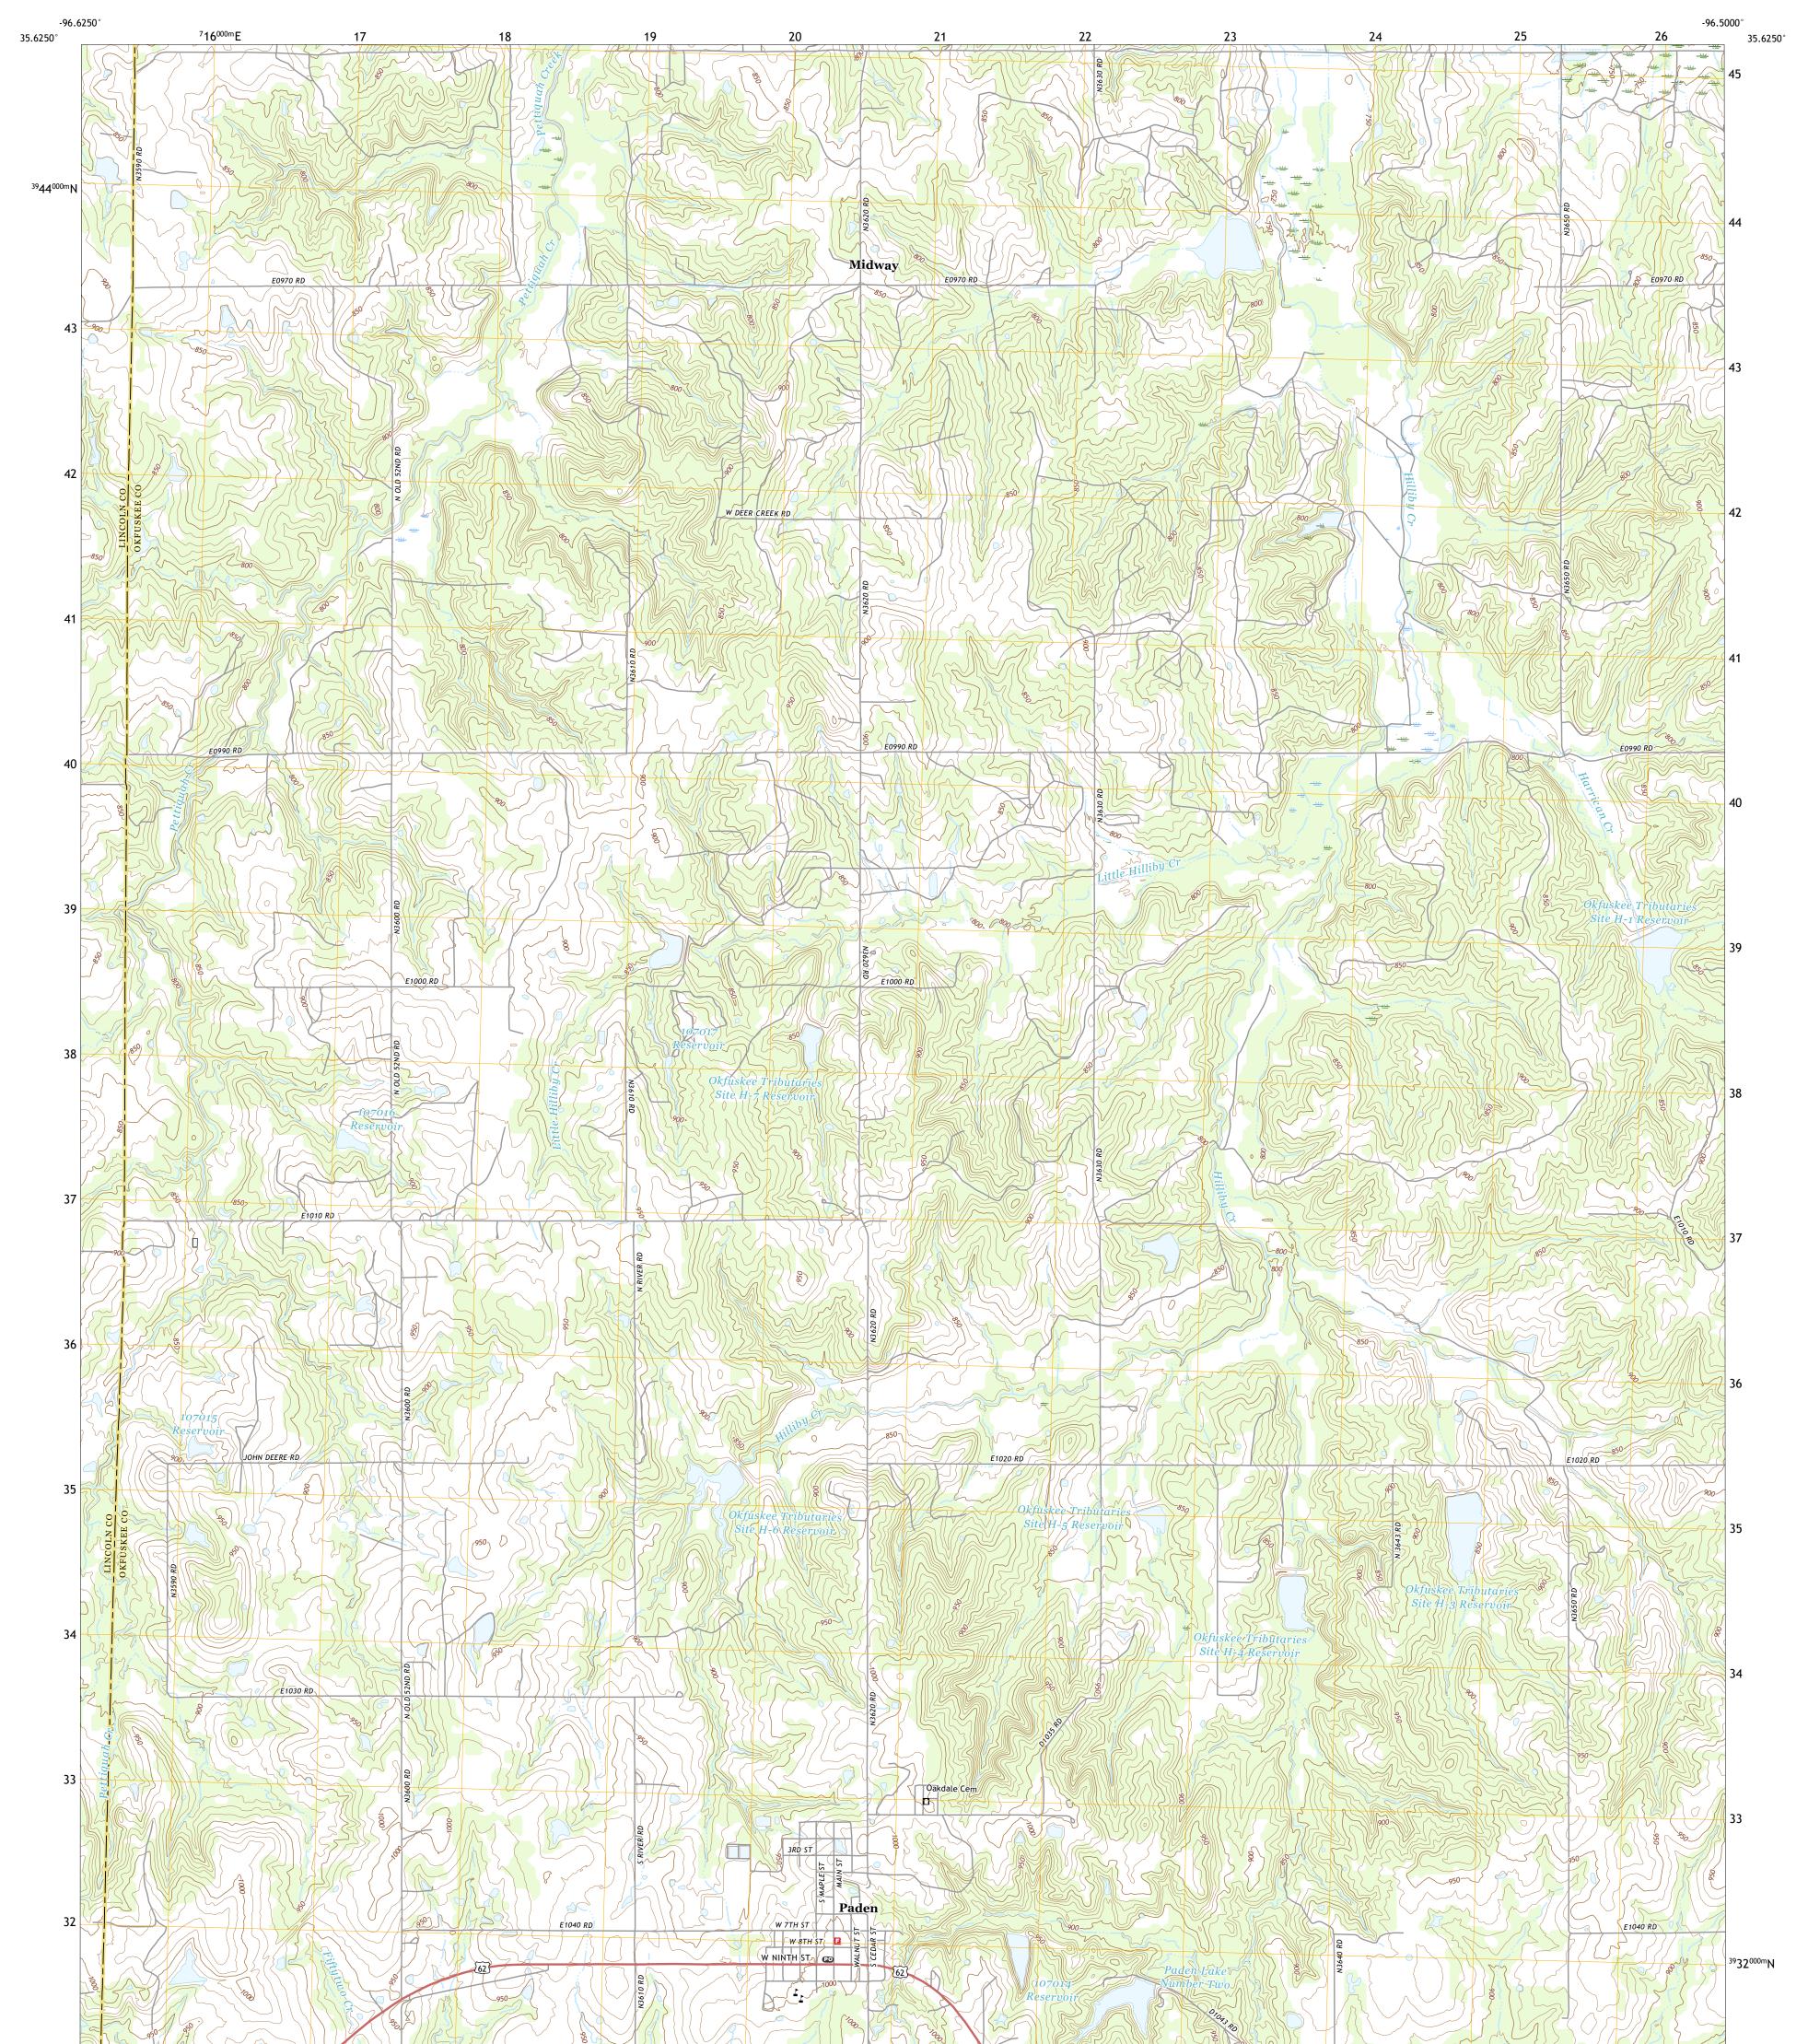

## U.S. DEPARTMENT OF THE INTERIOR U.S. GEOLOGICAL SURVEY

PADEN QUADRANGLE OKLAHOMA 7.5-MINUTE SERIES

Produced by the United States Geological Survey North American Datum of 1983 (NAD83) World Geodetic System of 1984 (WGS84). Projection and 1 000-meter grid:Universal Transverse Mercator, Zone 14S This map is not a legal document. Boundaries may be generalized for this map scale. Private lands within government reservations may not be shown. Obtain permission before entering private lands.

Imagery......NAIP, May 2017 - November 2017 Roads......GNIS, 1979 - 2021 Hydrography......GNIS, 1979 - 2021 Hydrography......National Hydrography Dataset, 2003 - 2018 Contours.....National Elevation Dataset, 2018 Boundaries.....Multiple sources; see metadata file 2019 - 2021 Public Land Survey System......BLM, 2021 Wetlands.....BKS National Wetlands Inventory 1980