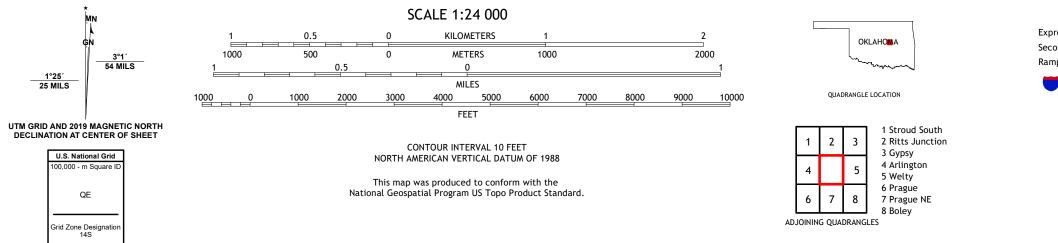

## U.S. DEPARTMENT OF THE INTERIOR U.S. GEOLOGICAL SURVEY

PADEN QUADRANGLE OKLAHOMA 7.5-MINUTE SERIES

Produced by the United States Geological Survey North American Datum of 1983 (NAD83) World Geodetic System of 1984 (WGS84). Projection and 1 000-meter grid:Universal Transverse Mercator, Zone 14S This map is not a legal document. Boundaries may be generalized for this map scale. Private lands within government reservations may not be shown. Obtain permission before entering private lands.