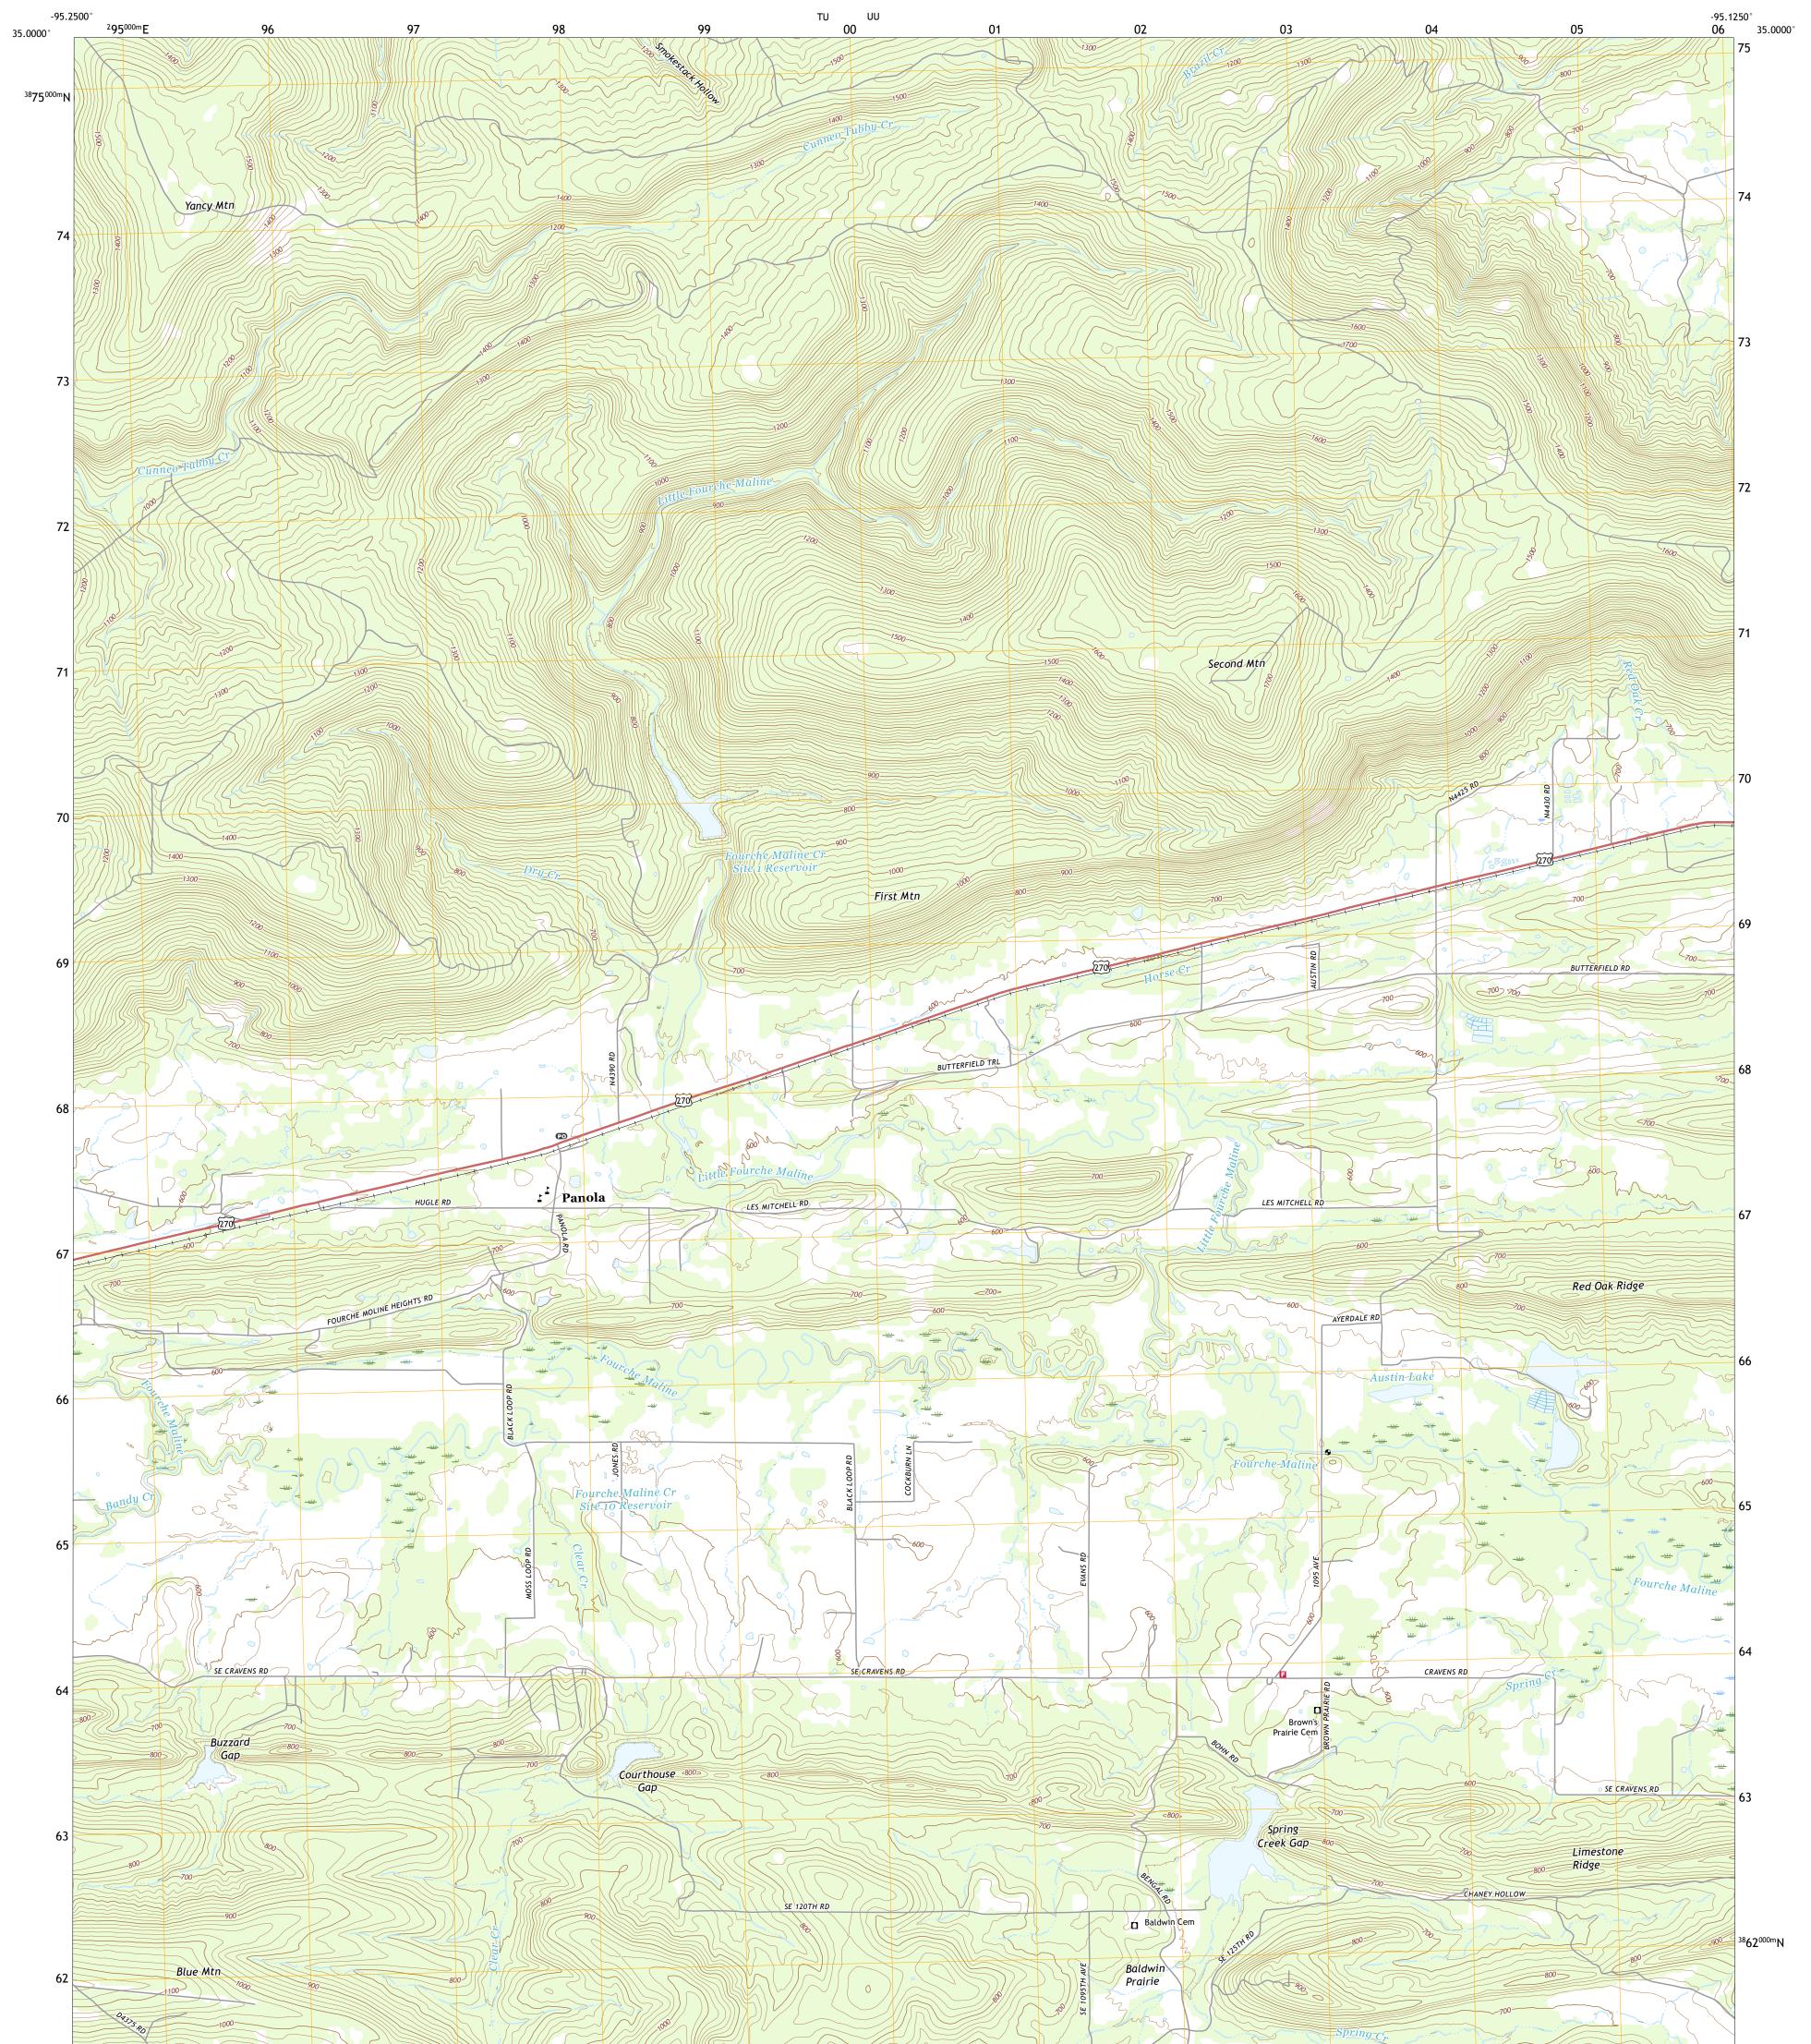

## U.S. DEPARTMENT OF THE INTERIOR U.S. GEOLOGICAL SURVEY

PANOLA QUADRANGLE OKLAHOMA - LATIMER COUNTY 7.5-MINUTE SERIES

Produced by the United States Geological Survey North American Datum of 1983 (NAD83) World Geodetic System of 1984 (WGS84). Projection and 1 000-meter grid:Universal Transverse Mercator, Zone 155 This map is not a legal document. Boundaries may be generalized for this map scale. Private lands within government reservations may not be shown. Obtain permission before entering private lands.