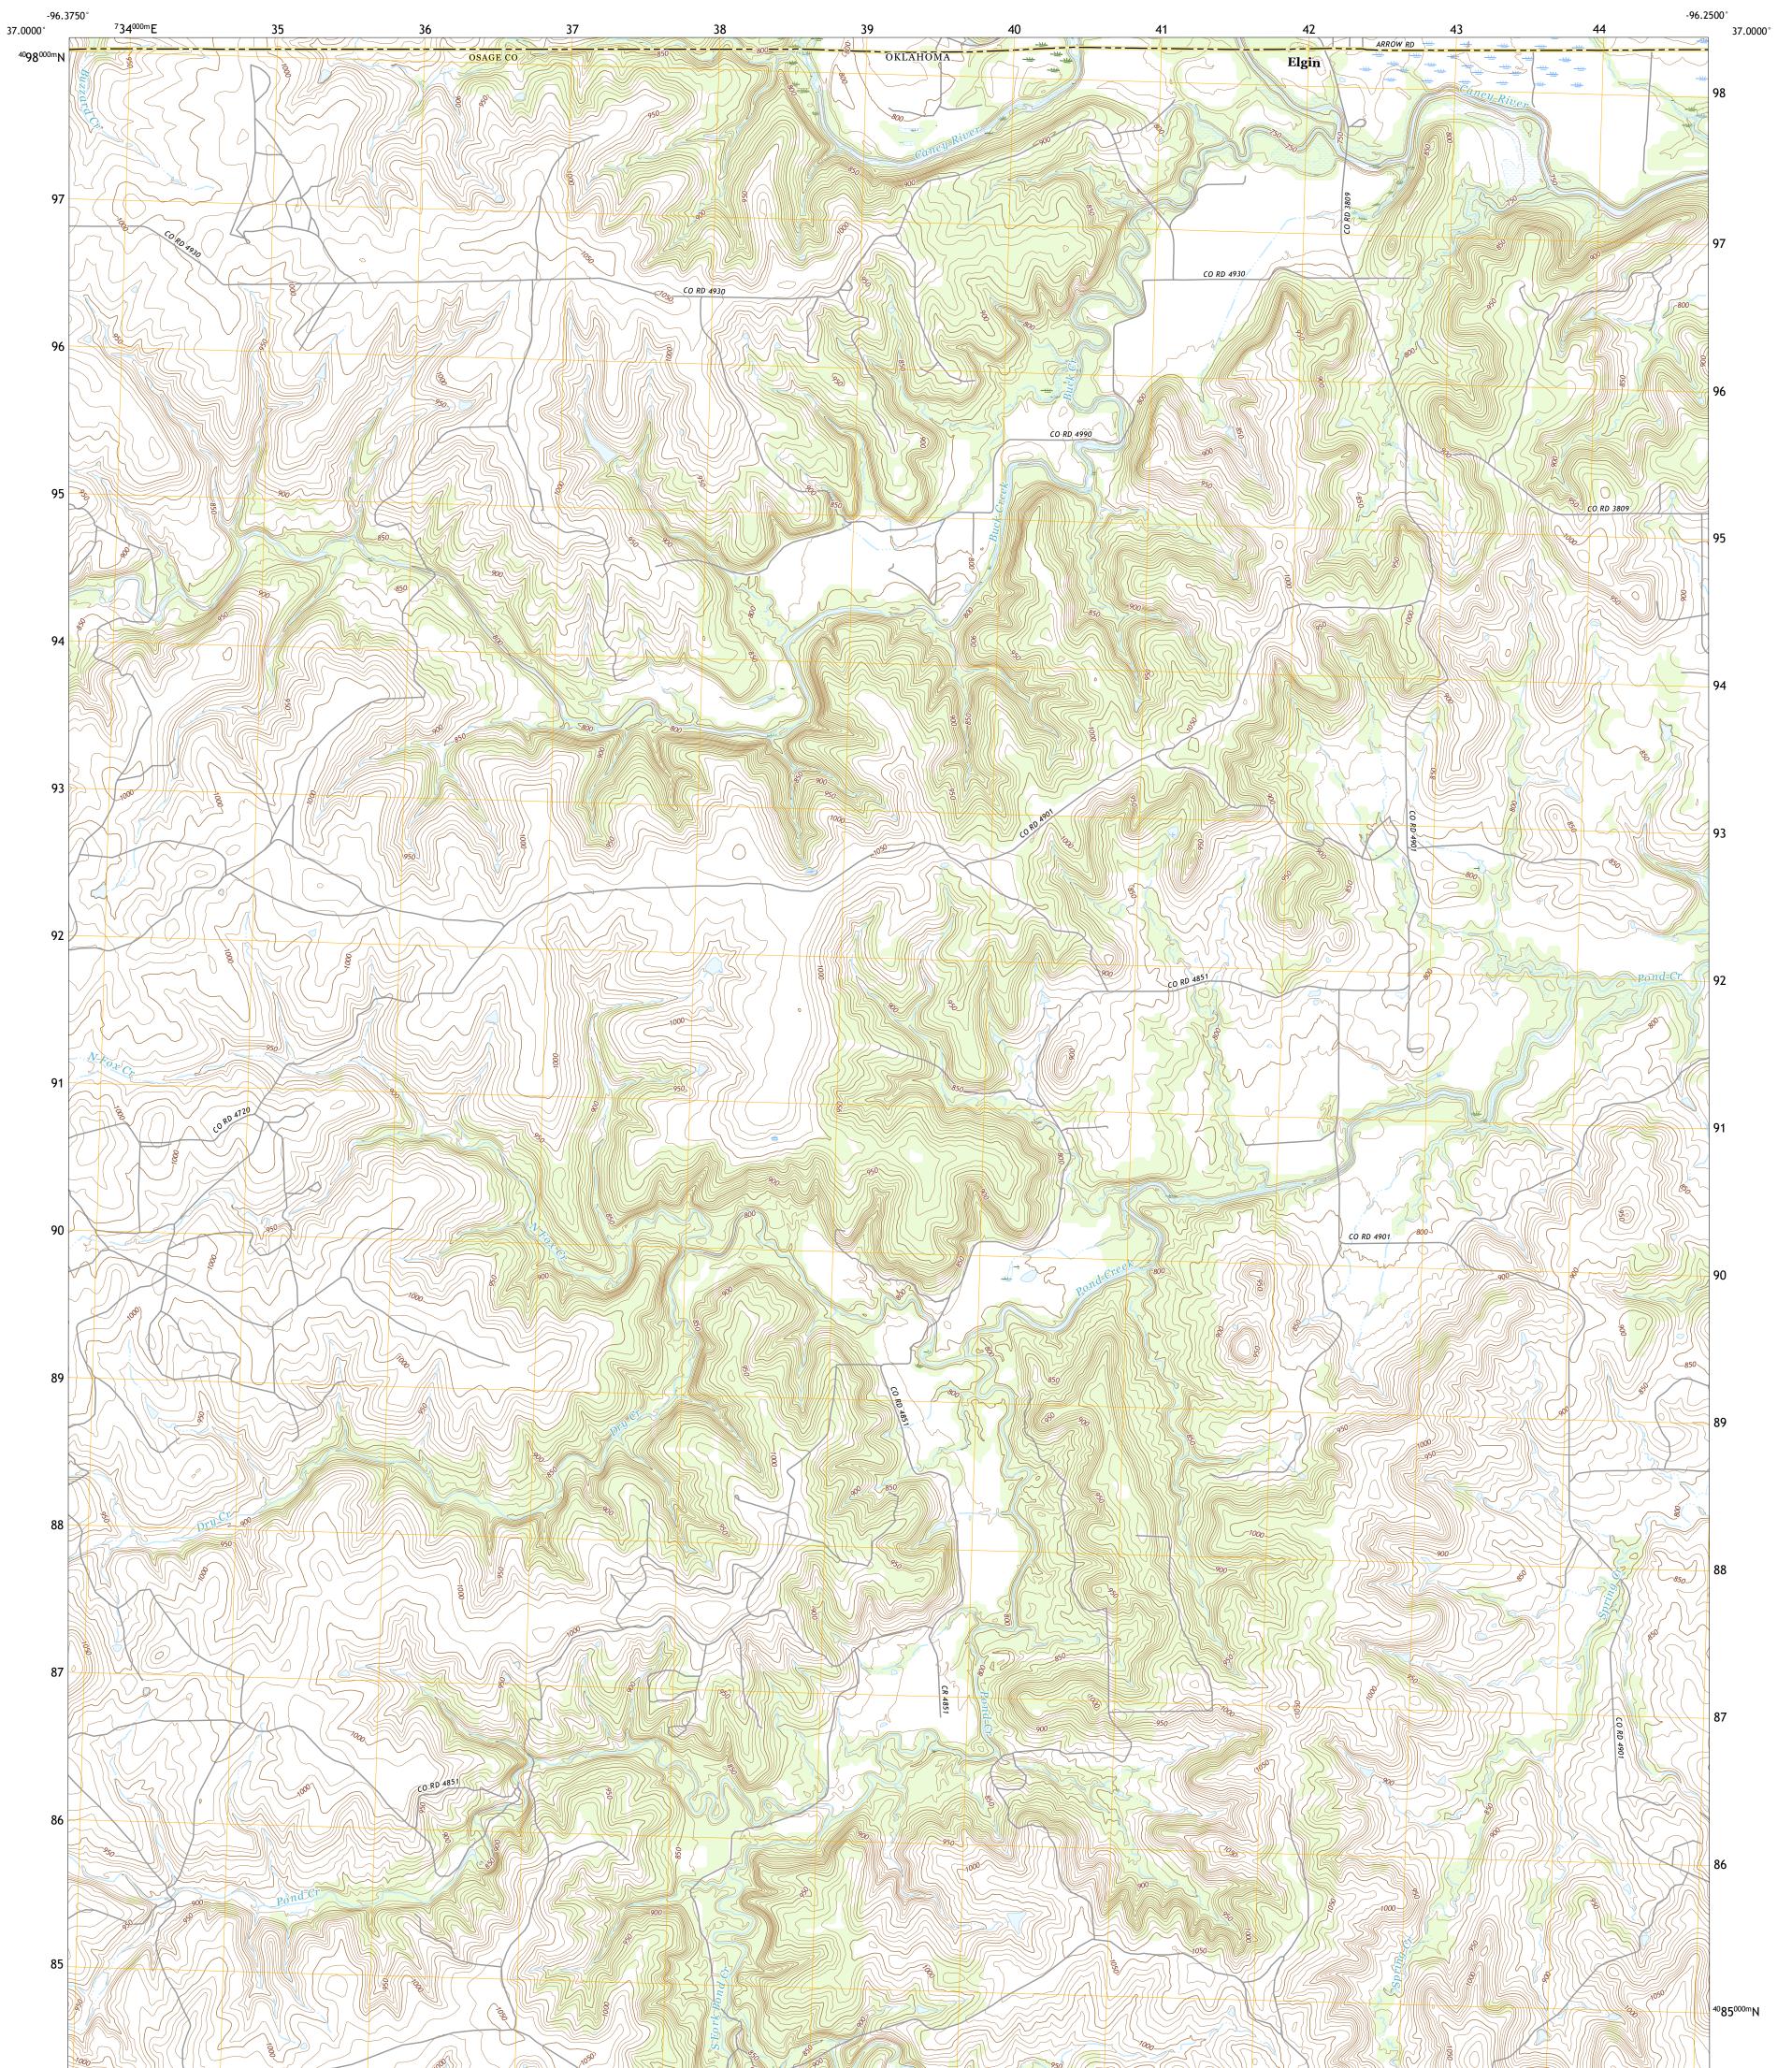

## U.S. DEPARTMENT OF THE INTERIOR U.S. GEOLOGICAL SURVEY

PEARSONIA NE QUADRANGLE OKLAHOMA - KANSAS 7.5-MINUTE SERIES

**Produced by the United States Geological Survey** North American Datum of 1983 (NAD83) World Geodetic System of 1984 (WGS84). Projection and 1 000-meter grid:Universal Transverse Mercator, Zone 14S This map is not a legal document. Boundaries may be generalized for this map scale. Private lands within government reservations may not be shown. Obtain permission before entering private lands.