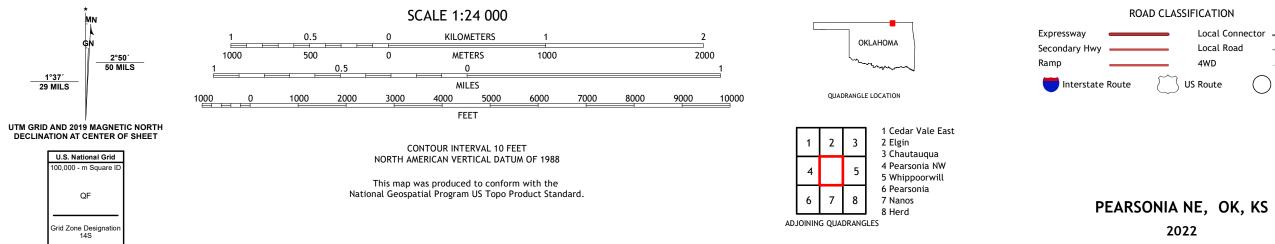

## U.S. DEPARTMENT OF THE INTERIOR U.S. GEOLOGICAL SURVEY

PEARSONIA NE QUADRANGLE OKLAHOMA - KANSAS 7.5-MINUTE SERIES

**Produced by the United States Geological Survey** North American Datum of 1983 (NAD83) World Geodetic System of 1984 (WGS84). Projection and 1 000-meter grid:Universal Transverse Mercator, Zone 14S This map is not a legal document. Boundaries may be generalized for this map scale. Private lands within government reservations may not be shown. Obtain permission before entering private lands.

ROAD CLASSIFICATION Local Connector \_\_\_\_\_ Local Road \_\_\_\_\_ 4WD \_\_\_\_\_ US Route State Route

2022