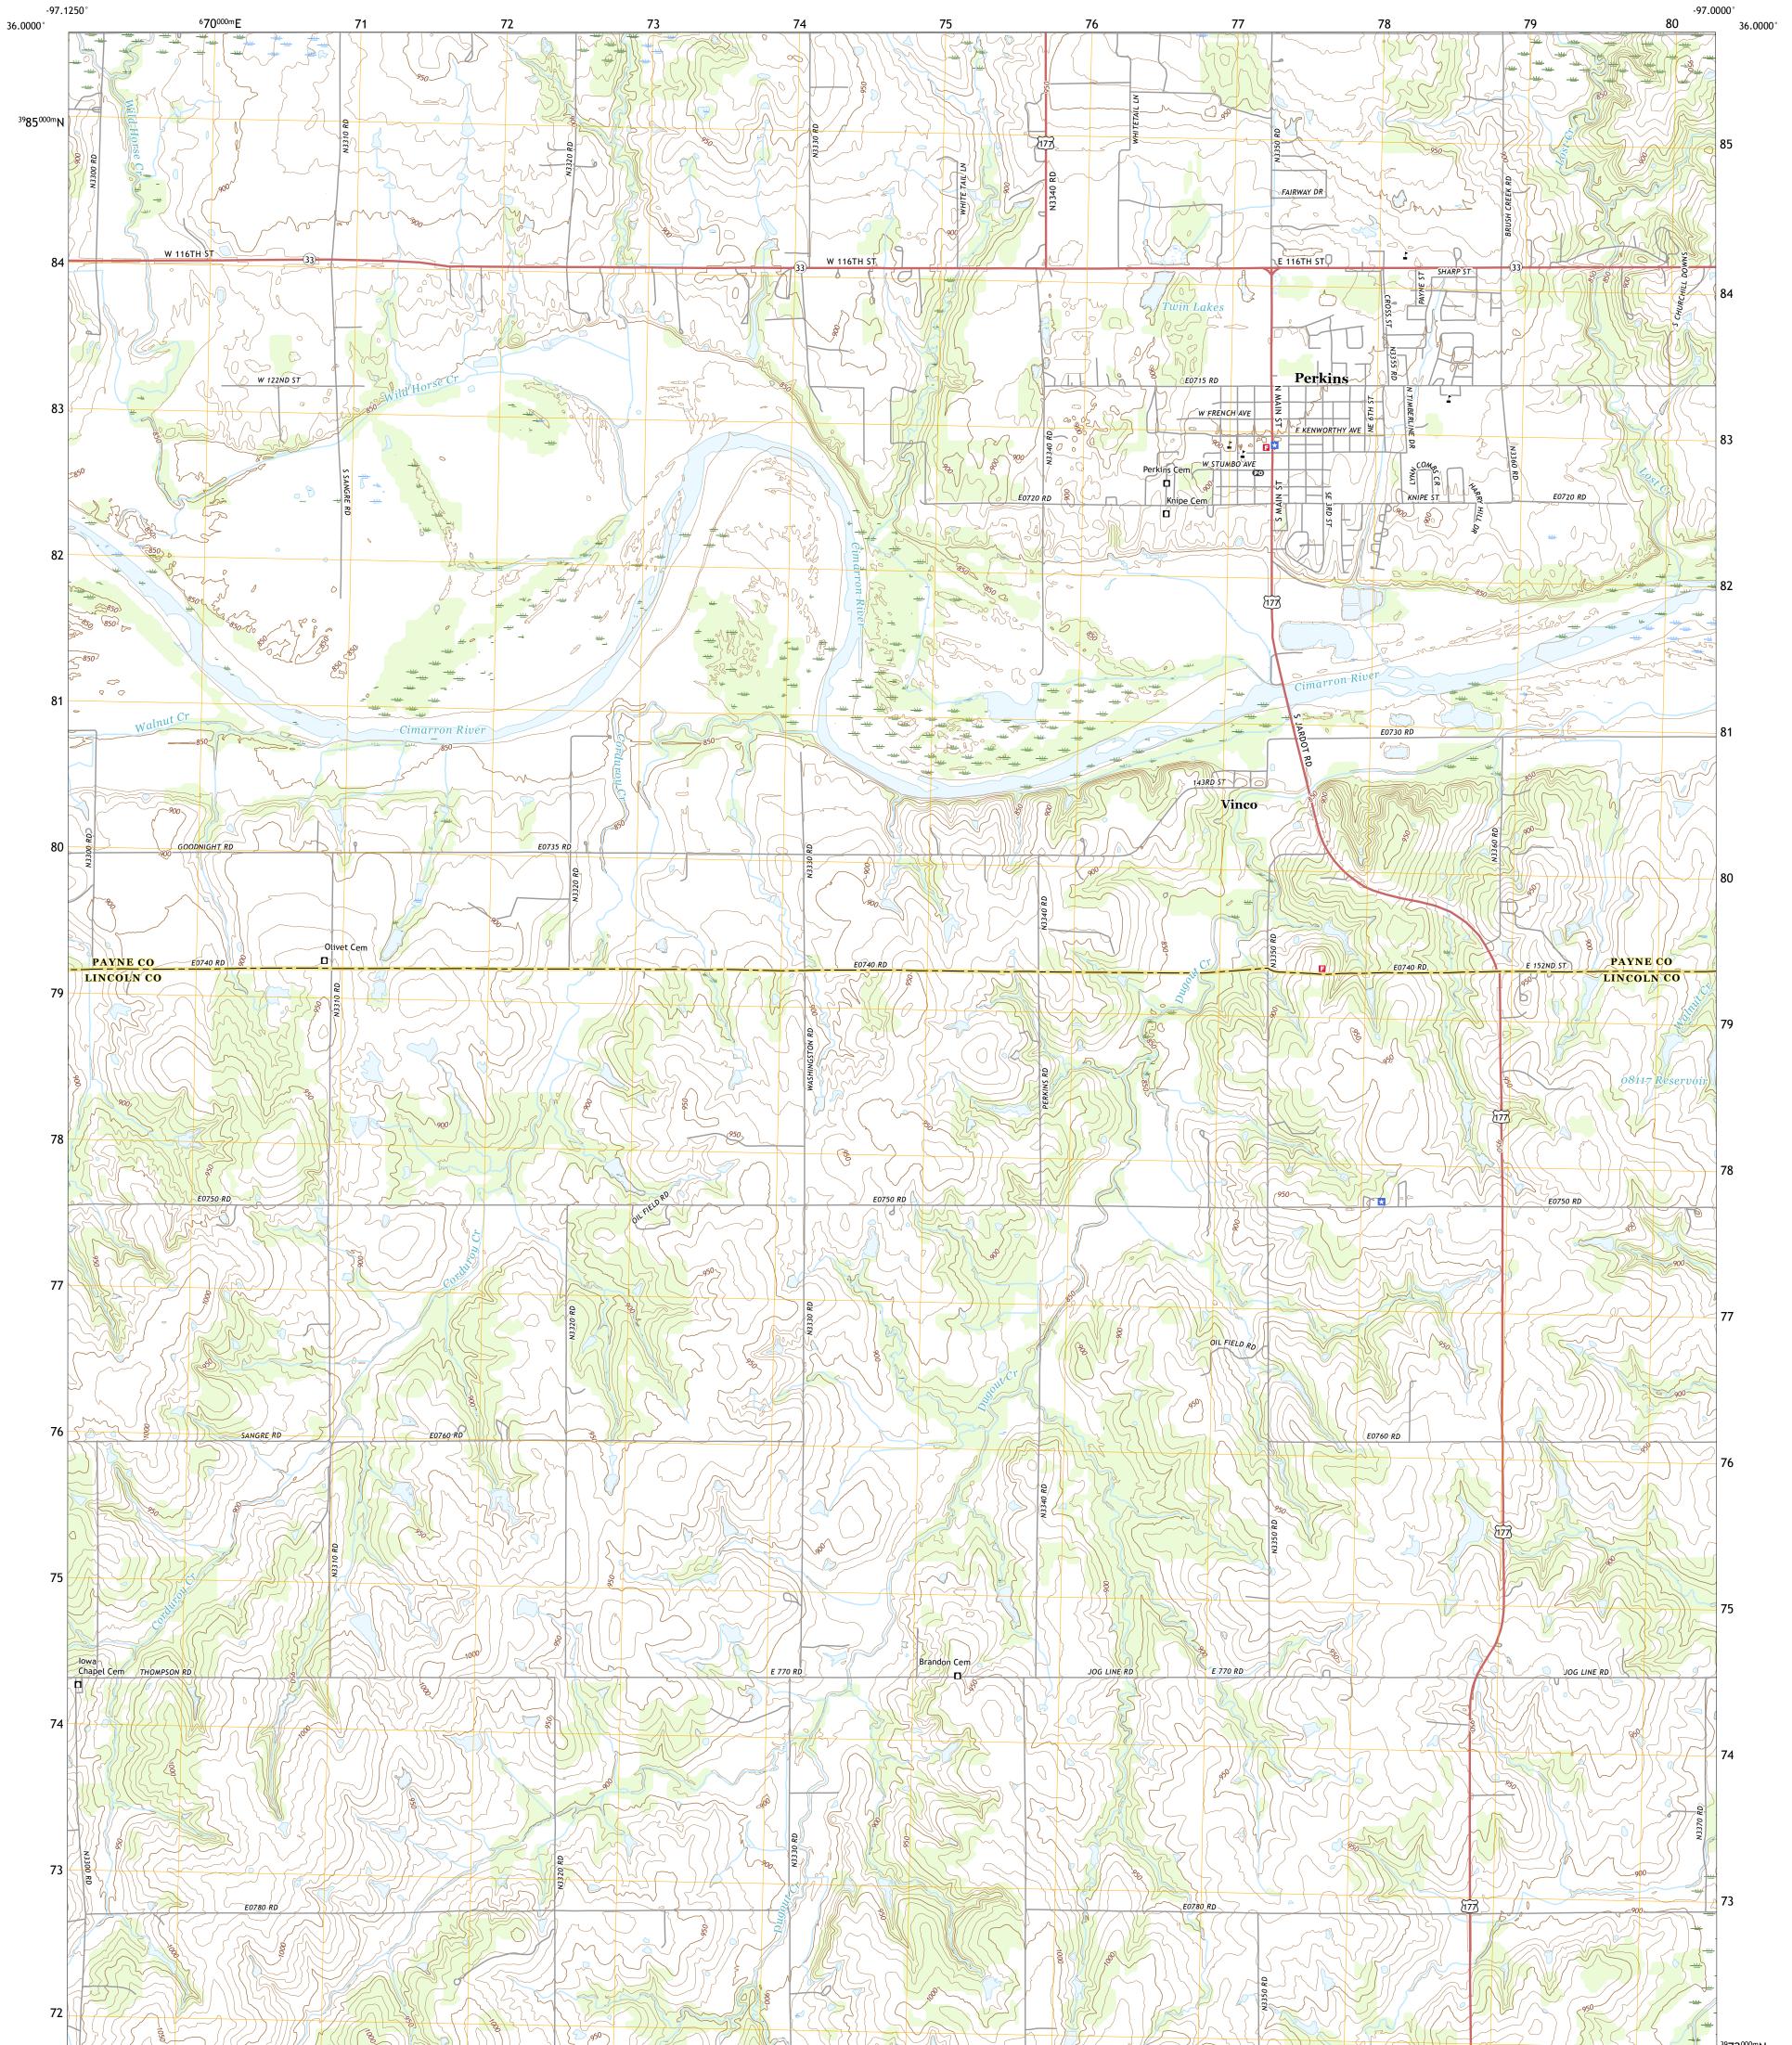

## U.S. DEPARTMENT OF THE INTERIOR U.S. GEOLOGICAL SURVEY

PERKINS QUADRANGLE OKLAHOMA 7.5-MINUTE SERIES

Produced by the United States Geological Survey North American Datum of 1983 (NAD83) World Geodetic System of 1984 (WGS84). Projection and 1 000-meter grid:Universal Transverse Mercator, Zone 14S This map is not a legal document. Boundaries may be generalized for this map scale. Private lands within government reservations may not be shown. Obtain permission before entering private lands.

Imagery......NAIP, May 2017 - July 2017 Roads......GNIS, 1979 - 2018 Names......GNIS, 1979 - 2018 Hydrography......GNIS, 1979 - 2018 Contours.....National Hydrography Dataset, 2006 - 2018 Contours.....National Elevation Dataset, 2017 Boundaries.....Multiple sources; see metadata file 2016 - 2017 Public Land Survey System......BLM, 2018 Wetlands......BLM, 2018

## NSN. 7 6 4 3 0 1 6 3 8 8 9 1 0 NGA REF NO. US GS X 2 4 K 3 4 7 9 1