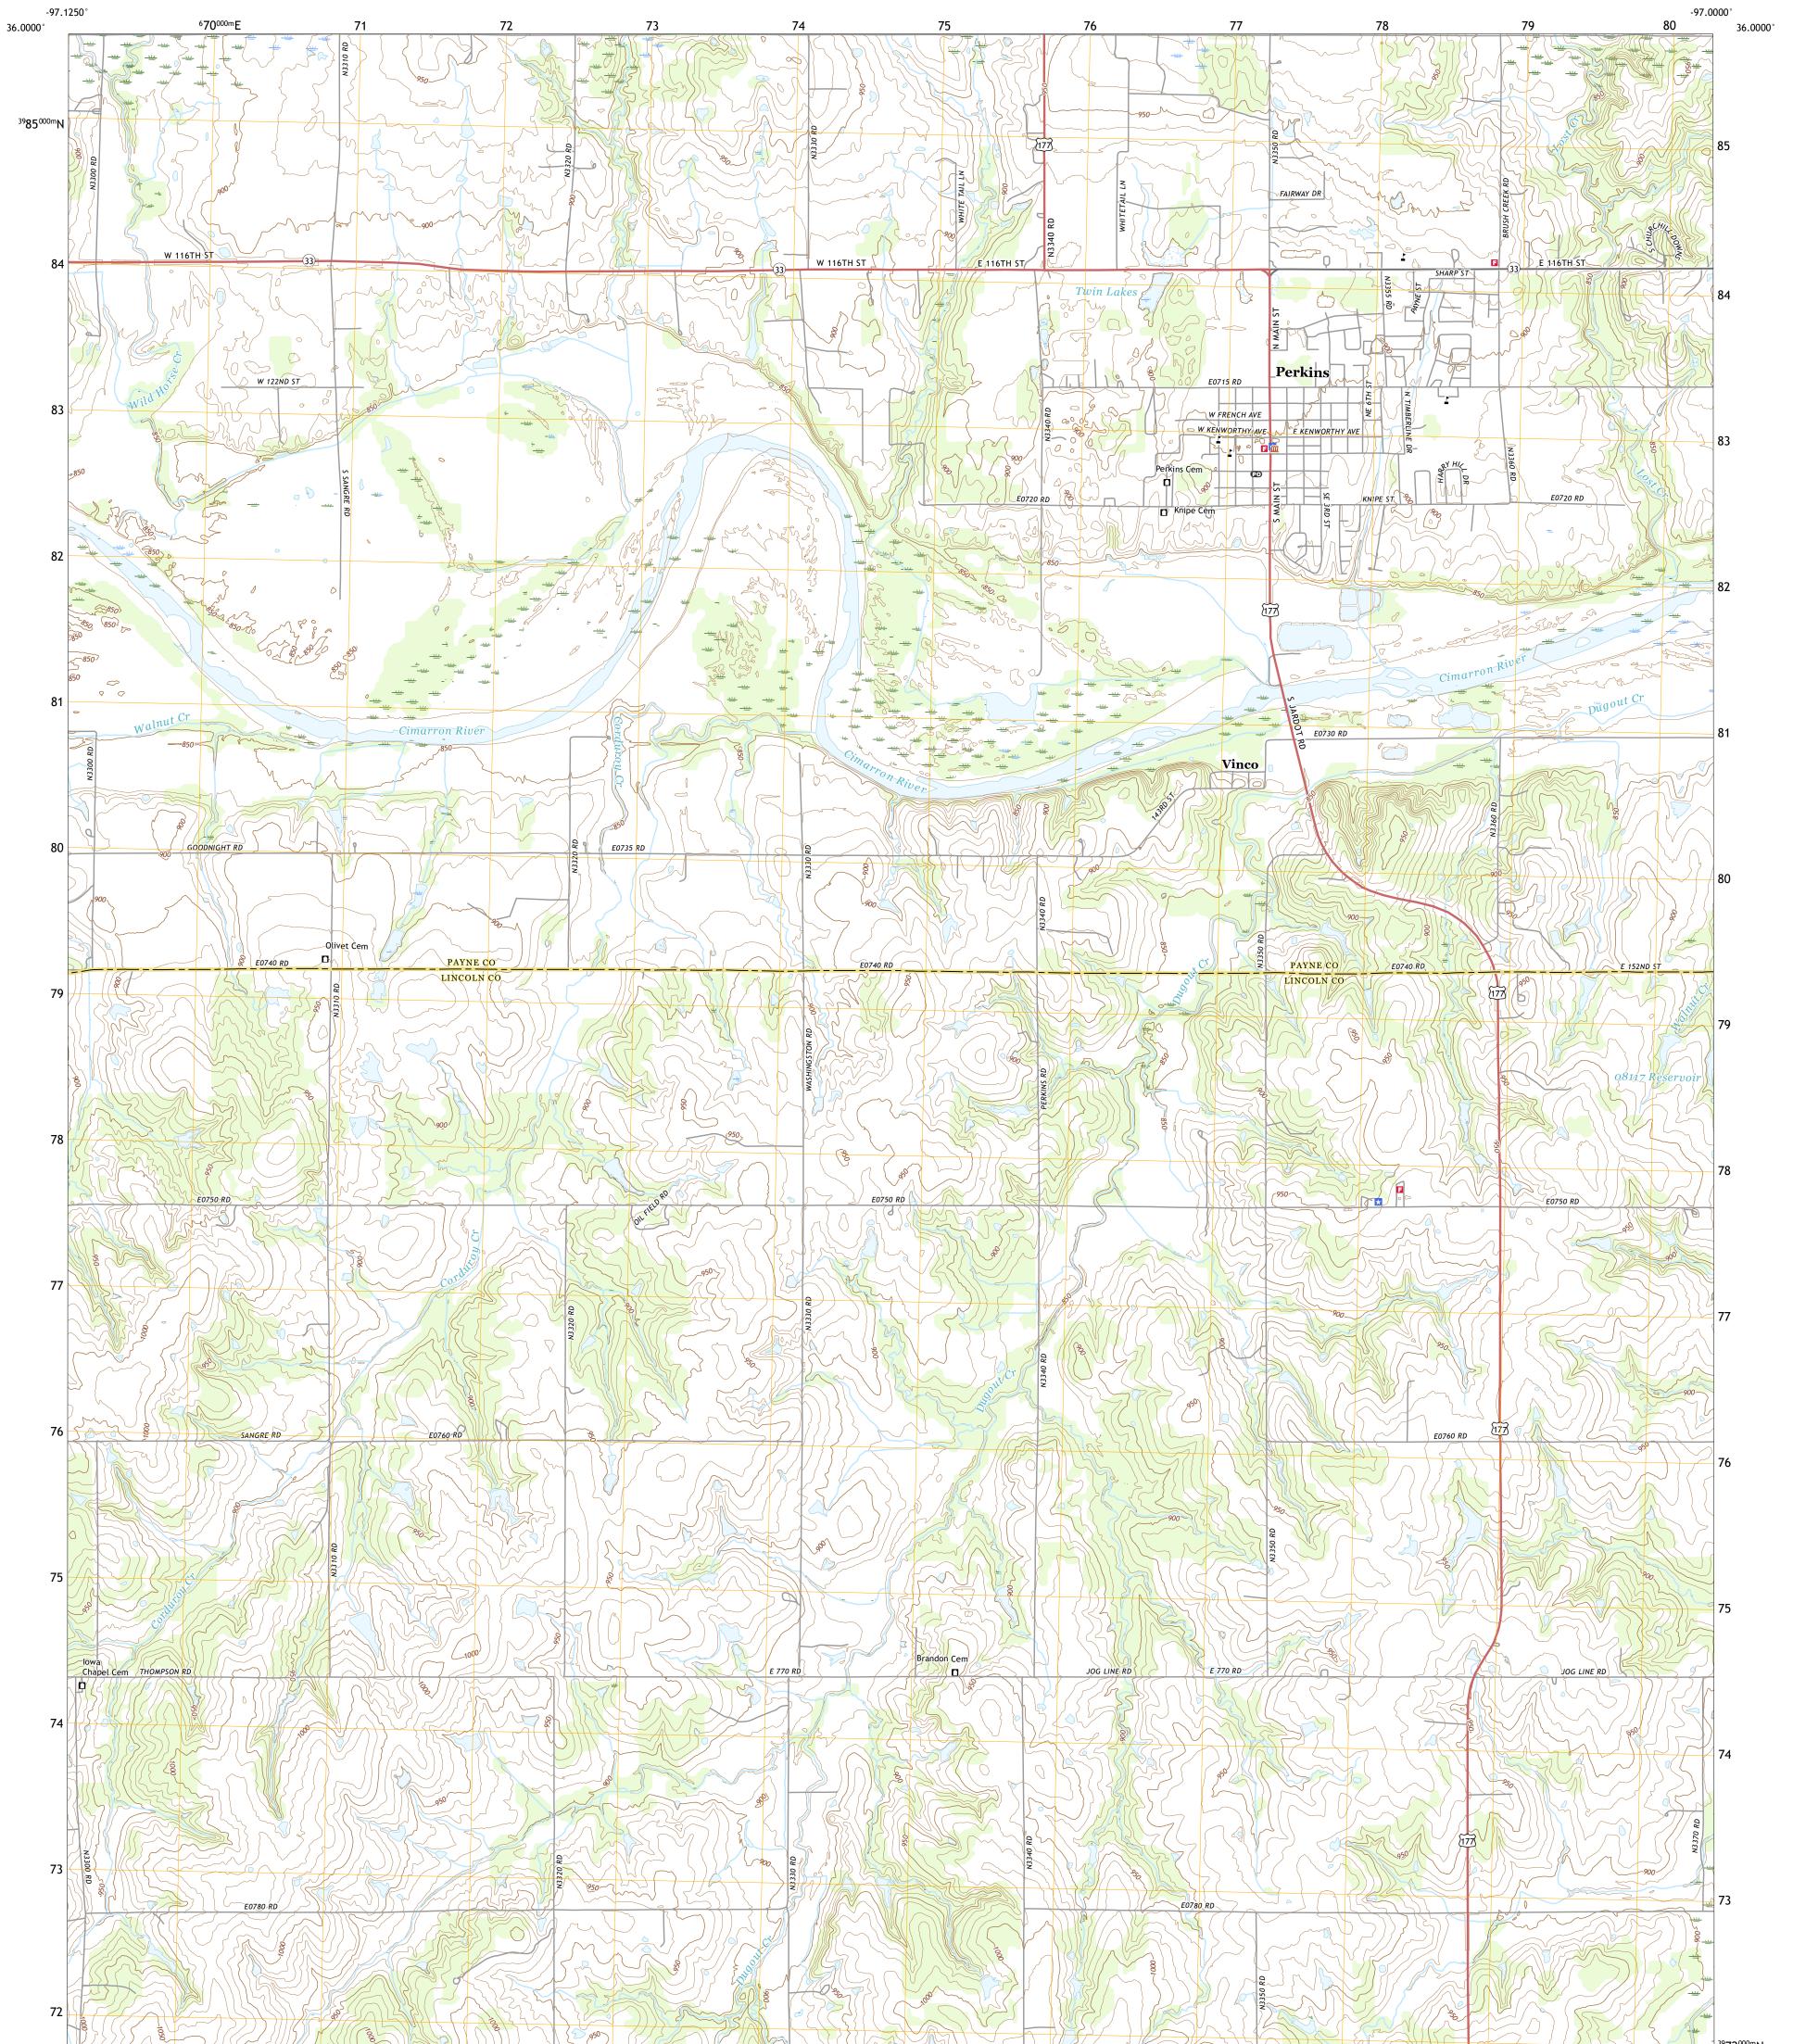

## U.S. DEPARTMENT OF THE INTERIOR U.S. GEOLOGICAL SURVEY

PERKINS QUADRANGLE OKLAHOMA 7.5-MINUTE SERIES

Produced by the United States Geological Survey North American Datum of 1983 (NAD83) World Geodetic System of 1984 (WGS84). Projection and 1 000-meter grid:Universal Transverse Mercator, Zone 14S This map is not a legal document. Boundaries may be generalized for this map scale. Private lands within government reservations may not be shown. Obtain permission before entering private lands.

Imagery......NAIP, May 2017 - July 2017 Roads......GNIS, 1979 - 2021 Hydrography......GNIS, 1979 - 2021 Hydrography......National Hydrography Dataset, 2006 - 2018 Contours.....National Elevation Dataset, 2017 Boundaries.....Multiple sources; see metadata file 2019 - 2021 Public Land Survey System......BLM, 2021 Wetlands......BLM, 2021