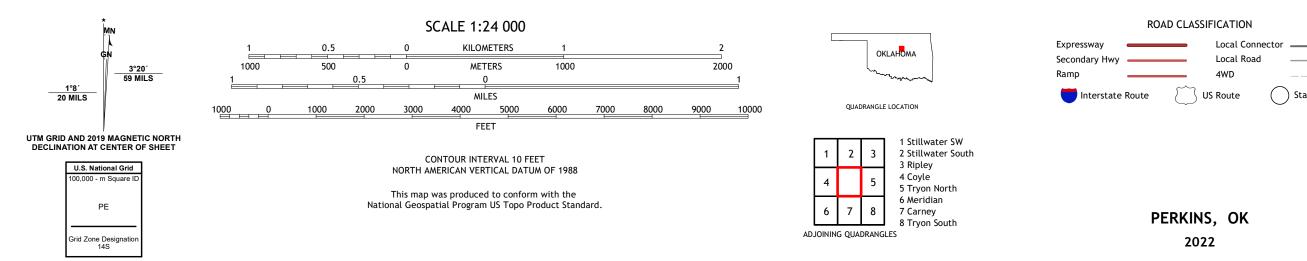

## U.S. DEPARTMENT OF THE INTERIOR U.S. GEOLOGICAL SURVEY

PERKINS QUADRANGLE OKLAHOMA 7.5-MINUTE SERIES

Produced by the United States Geological Survey North American Datum of 1983 (NAD83) World Geodetic System of 1984 (WGS84). Projection and 1 000-meter grid:Universal Transverse Mercator, Zone 14S This map is not a legal document. Boundaries may be generalized for this map scale. Private lands within government reservations may not be shown. Obtain permission before entering private lands.

State Route