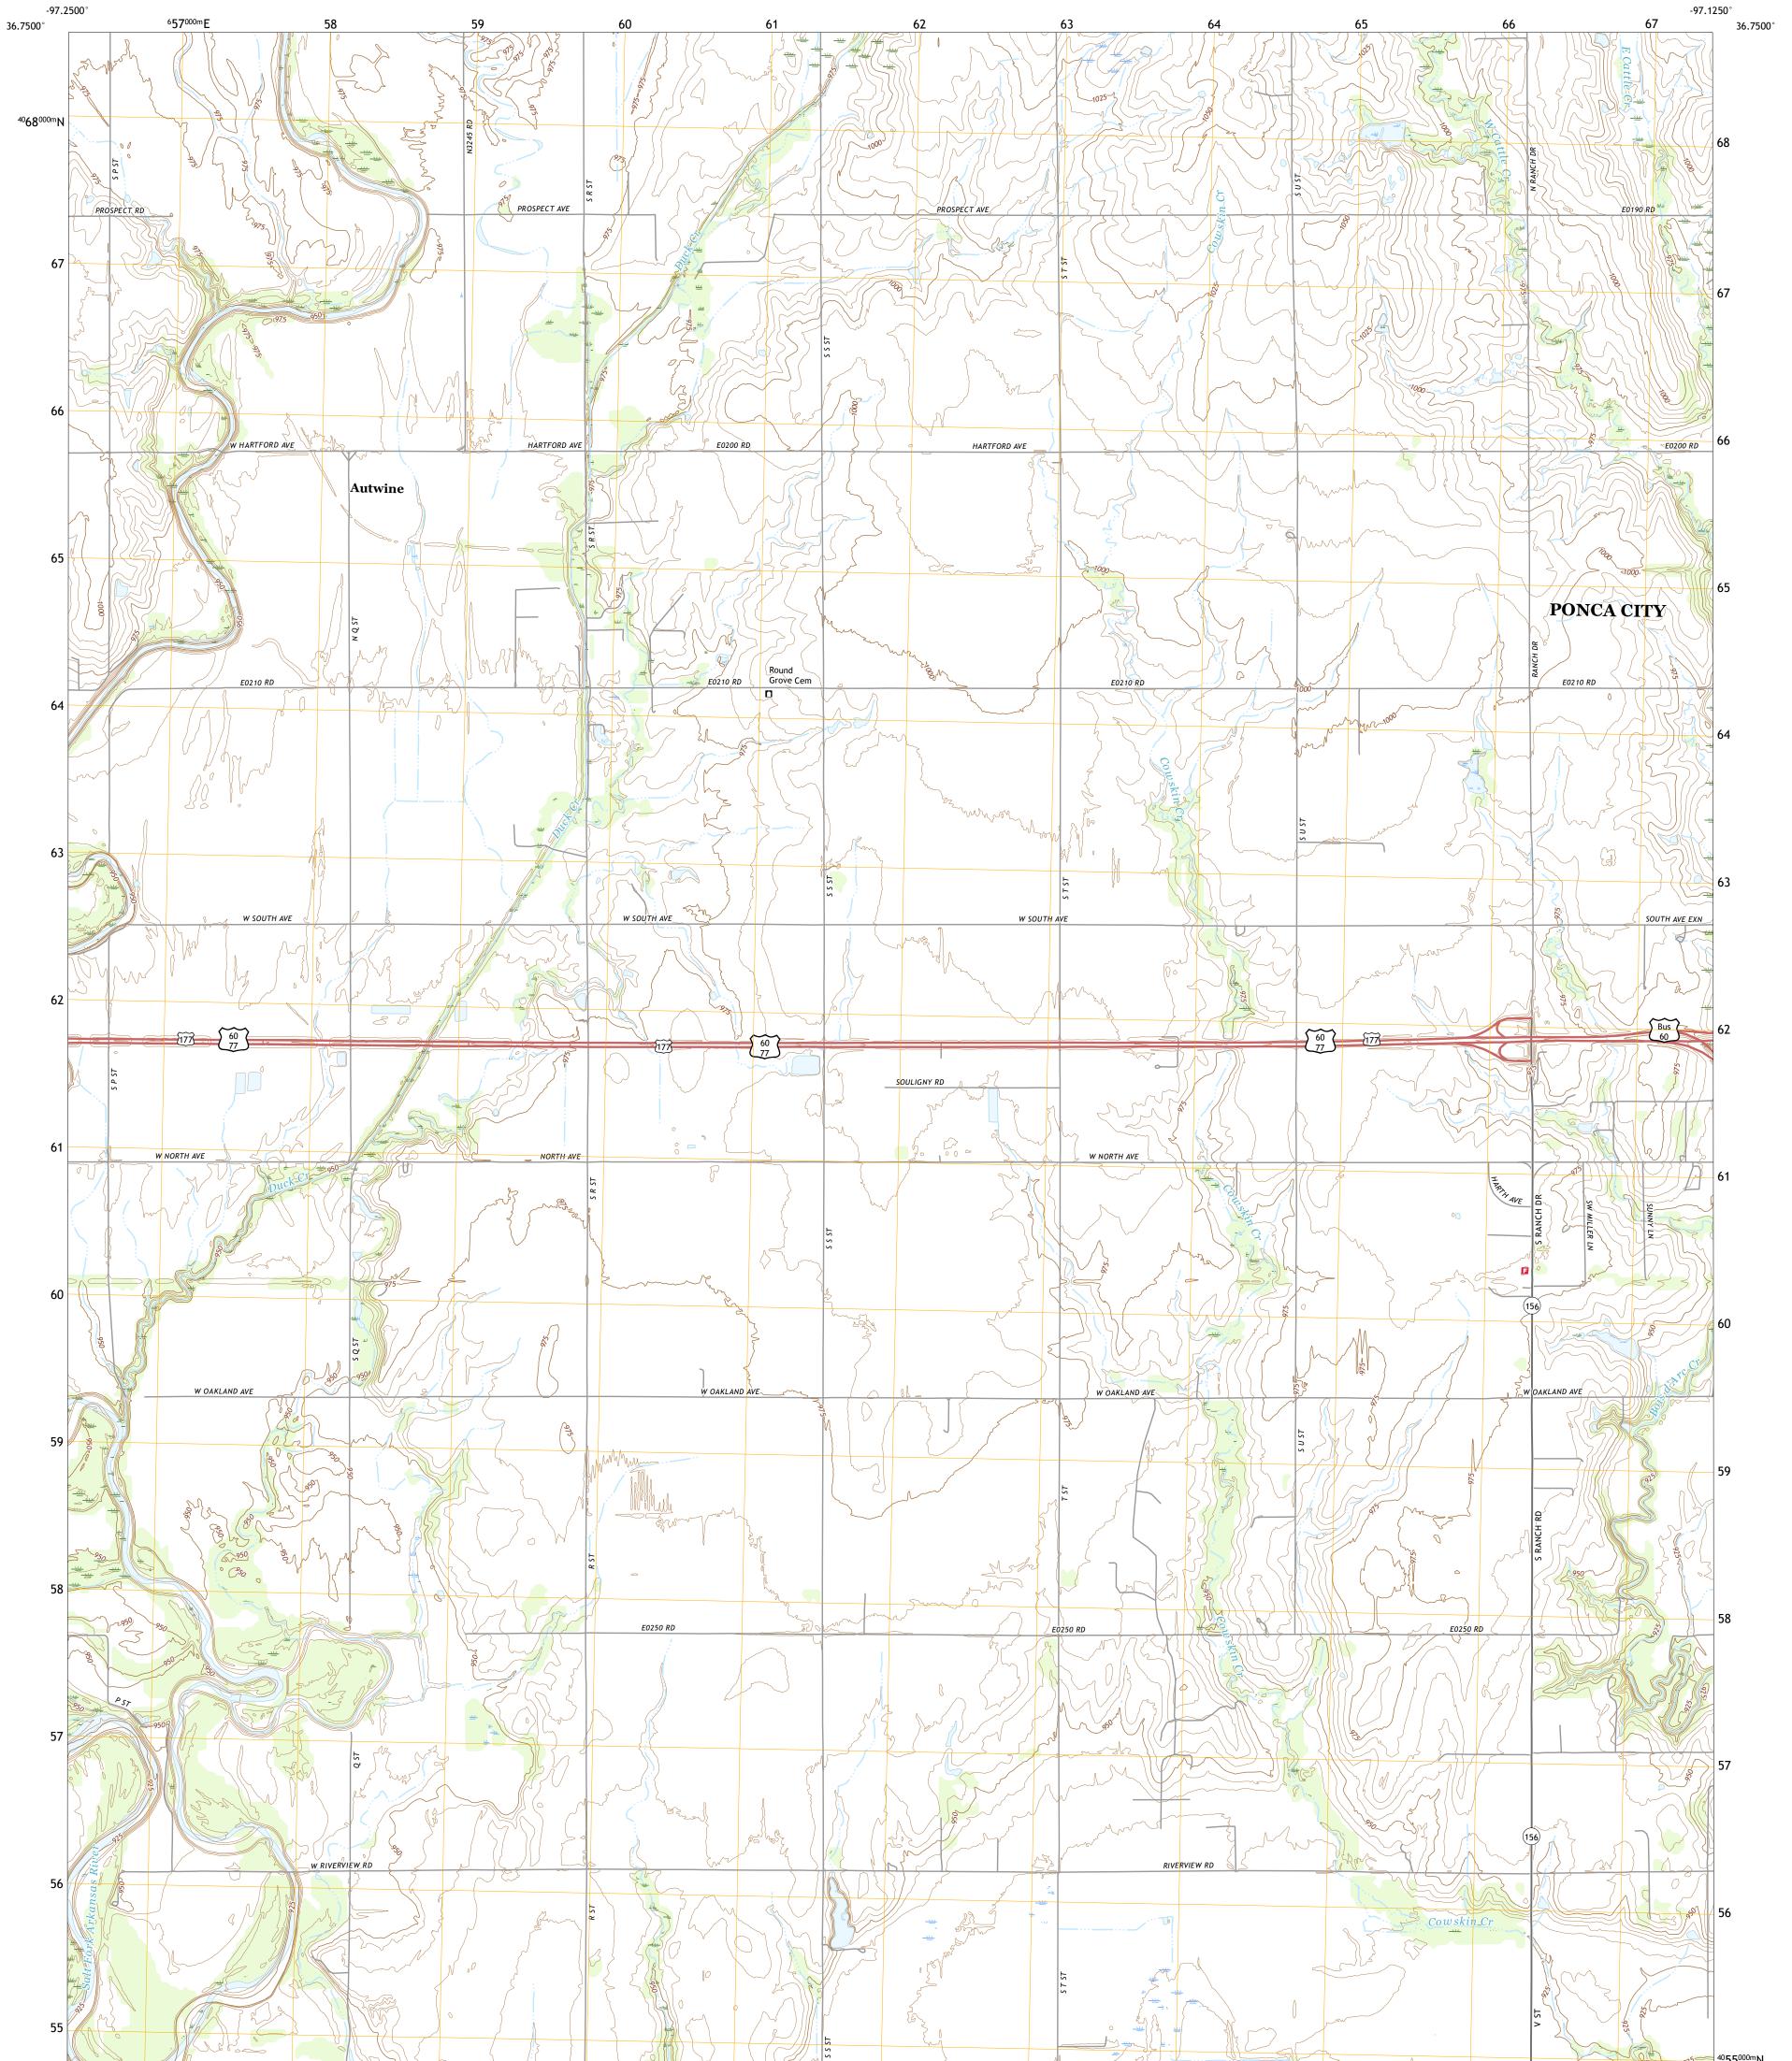

## U.S. DEPARTMENT OF THE INTERIOR U.S. GEOLOGICAL SURVEY

PONCA CITY NW QUADRANGLE OKLAHOMA - KAY COUNTY 7.5-MINUTE SERIES

Produced by the United States Geological Survey North American Datum of 1983 (NAD83) World Geodetic System of 1984 (WGS84). Projection and 1 000-meter grid:Universal Transverse Mercator, Zone 145 This map is not a legal document. Boundaries may be generalized for this map scale. Private lands within government reservations may not be shown. Obtain permission before entering private lands.

Imagery......NAIP, May 2017 - July 2017 Roads......GNIS, 1979 - 2021 Hydrography......GNIS, 1979 - 2021 Hydrography......National Hydrography Dataset, 2006 - 2018 Contours.....National Elevation Dataset, 2016 Boundaries.....Multiple sources; see metadata file 2019 - 2021 Public Land Survey System......BLM, 2021 Wetlands......BLM, 2021