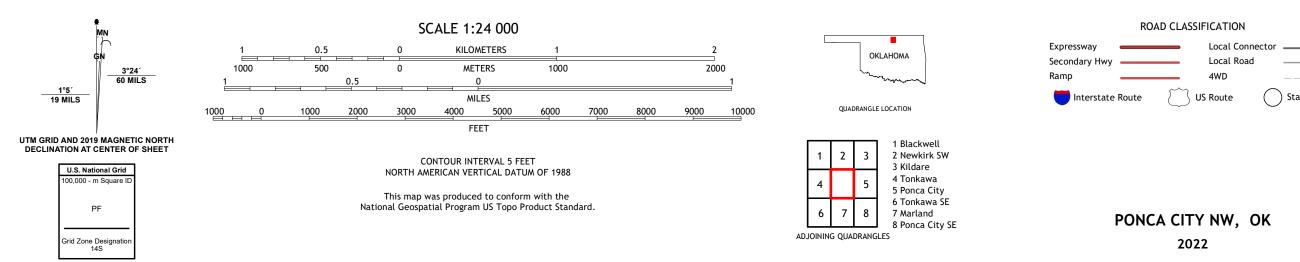

## U.S. DEPARTMENT OF THE INTERIOR U.S. GEOLOGICAL SURVEY

PONCA CITY NW QUADRANGLE OKLAHOMA - KAY COUNTY 7.5-MINUTE SERIES

Produced by the United States Geological Survey North American Datum of 1983 (NAD83) World Geodetic System of 1984 (WGS84). Projection and 1 000-meter grid:Universal Transverse Mercator, Zone 145 This map is not a legal document. Boundaries may be generalized for this map scale. Private lands within government reservations may not be shown. Obtain permission before entering private lands.

Imagery......NAIP, May 2017 - July 2017 Roads......GNIS, 1979 - 2021 Hydrography......GNIS, 1979 - 2021 Hydrography......National Hydrography Dataset, 2006 - 2018 Contours.....National Elevation Dataset, 2016 Boundaries.....Multiple sources; see metadata file 2019 - 2021 Public Land Survey System......BLM, 2021 Wetlands......BLM, 2021

State Route