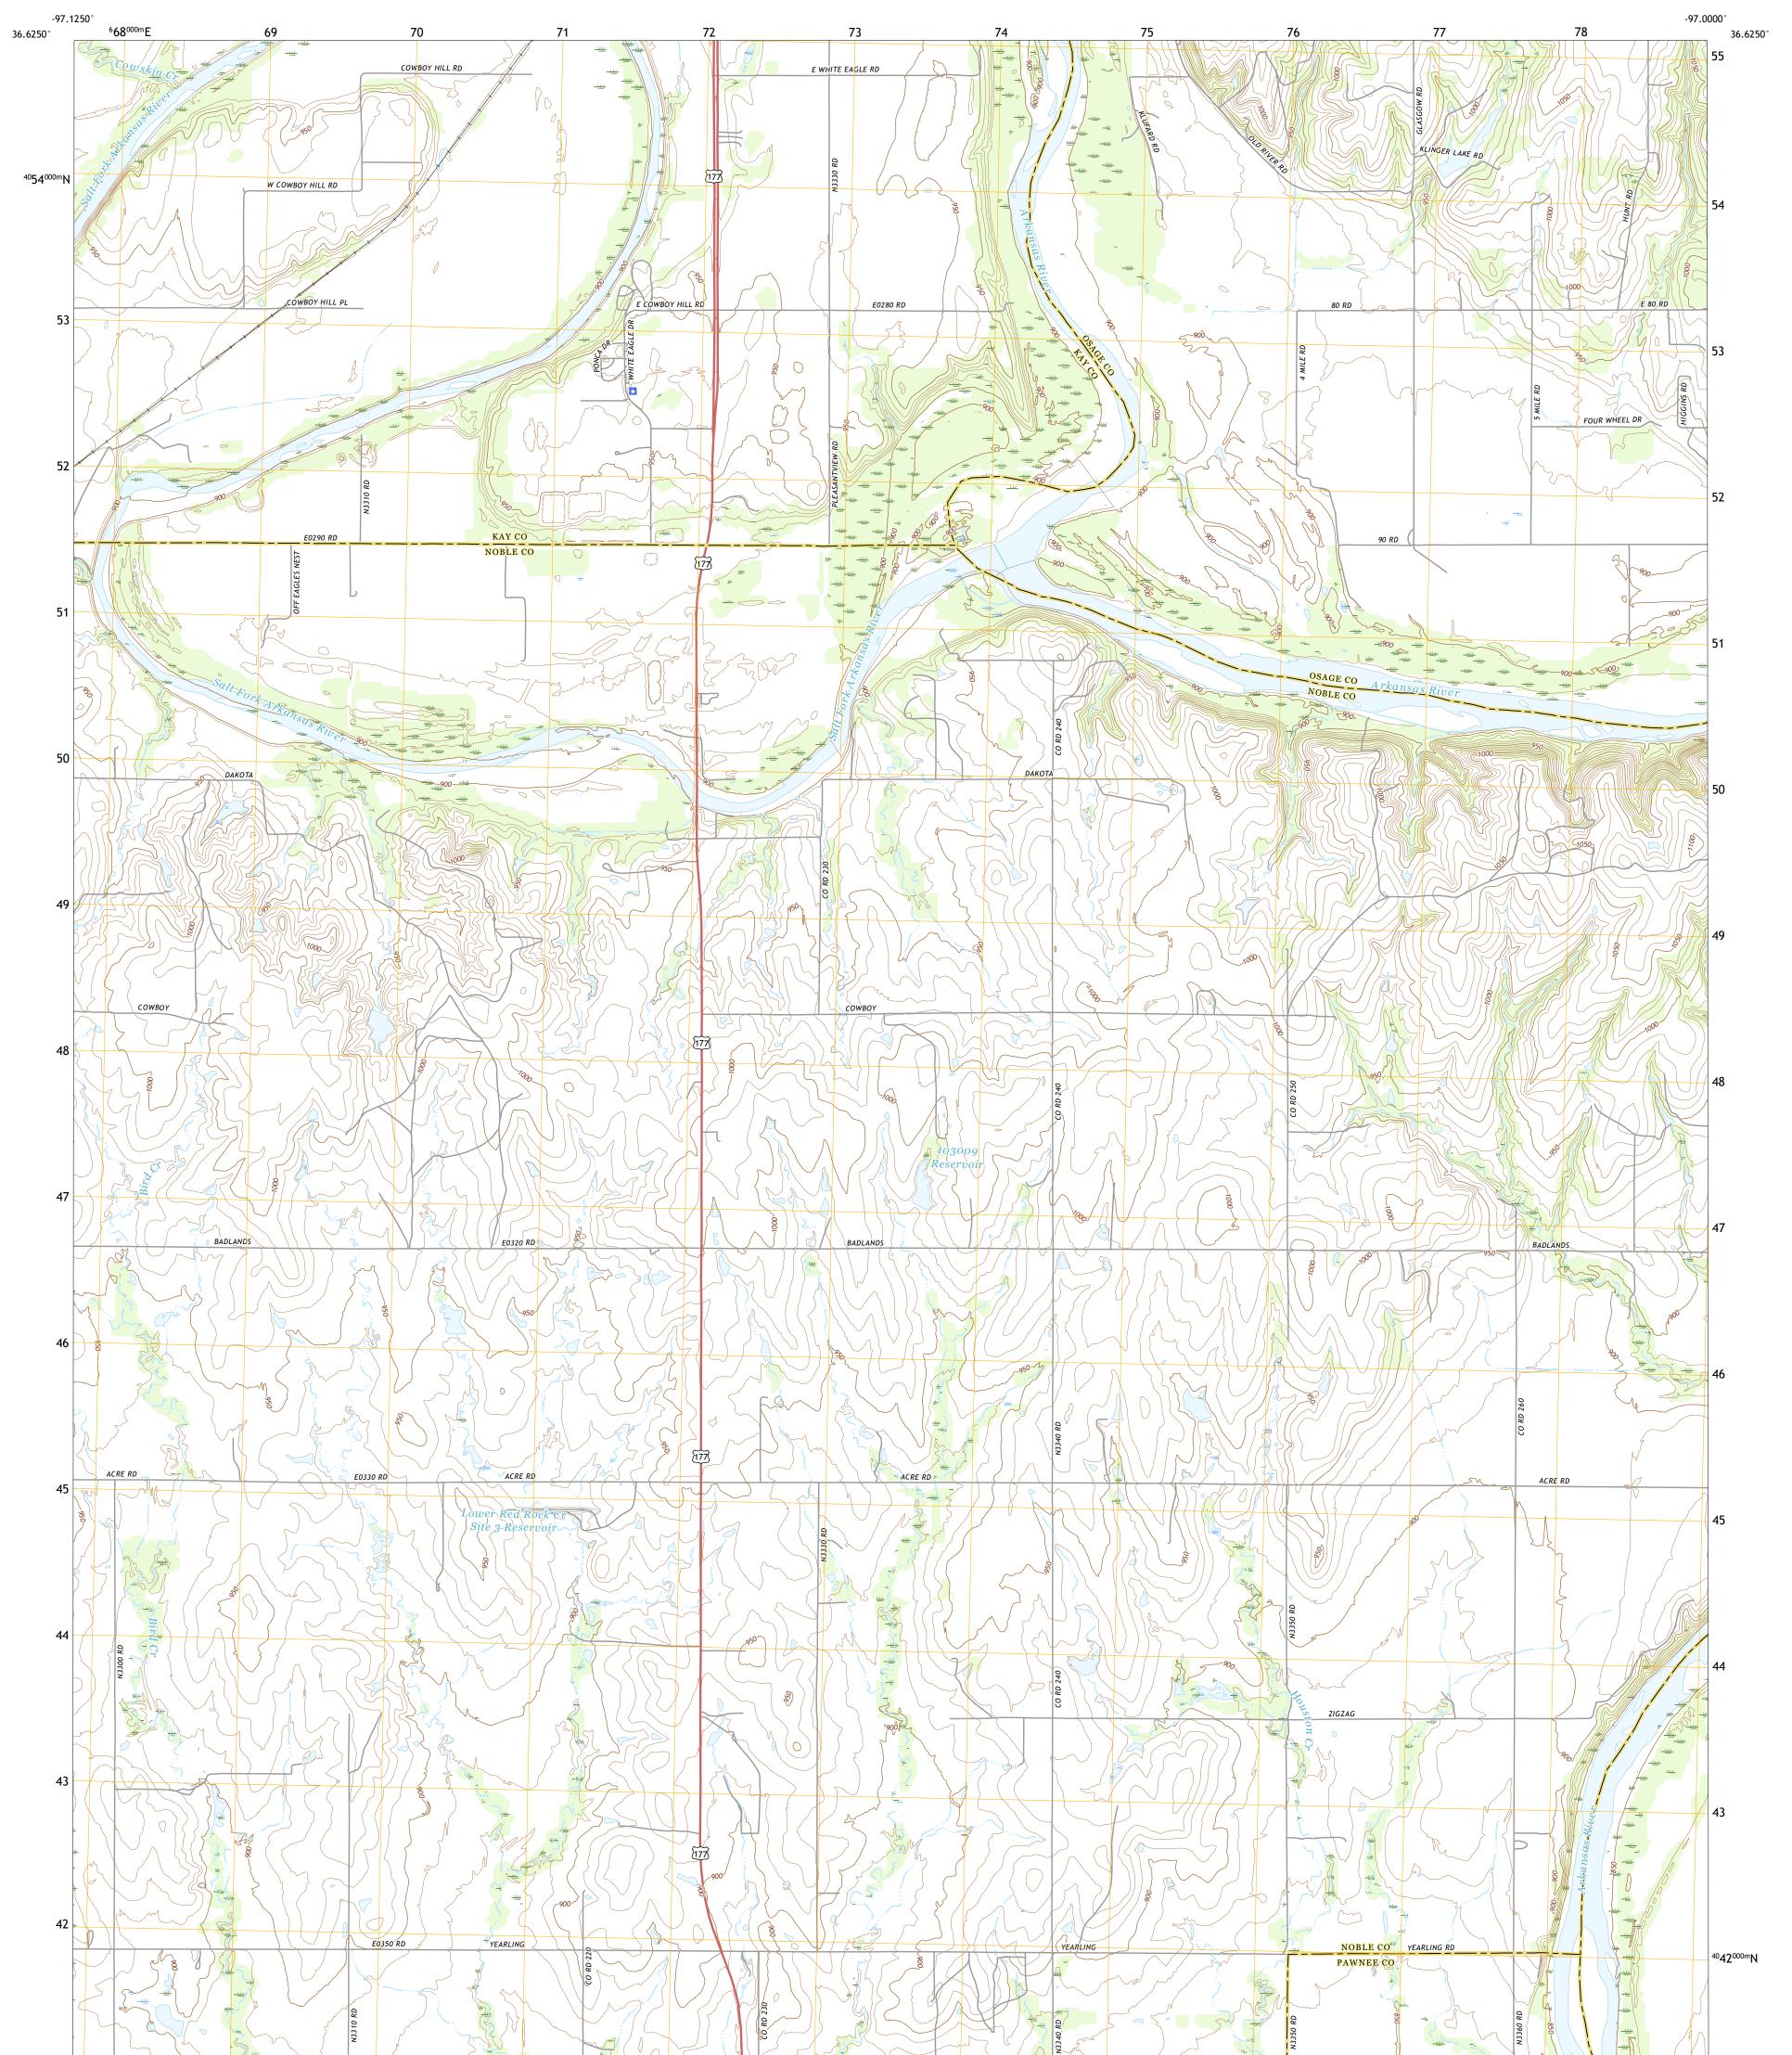

## U.S. DEPARTMENT OF THE INTERIOR U.S. GEOLOGICAL SURVEY

PONCA CITY SE QUADRANGLE OKLAHOMA 7.5-MINUTE SERIES

Produced by the United States Geological Survey North American Datum of 1983 (NAD83) World Geodetic System of 1984 (WGS84). Projection and 1 000-meter grid:Universal Transverse Mercator, Zone 145 This map is not a legal document. Boundaries may be generalized for this map scale. Private lands within government reservations may not be shown. Obtain permission before entering private lands.

Imagery......NAIP, May 2017 - July 2017 Roads......GNIS, 1999 - 2009 Hydrography......GNIS, 1999 - 2009 Hydrography......National Hydrography Dataset, 2004 - 2018 Contours.....National Elevation Dataset, 2018 Boundaries.....Multiple sources; see metadata file 2019 - 2021 Public Land Survey System......BLM, 2021 Wetlands......BLM, 2021