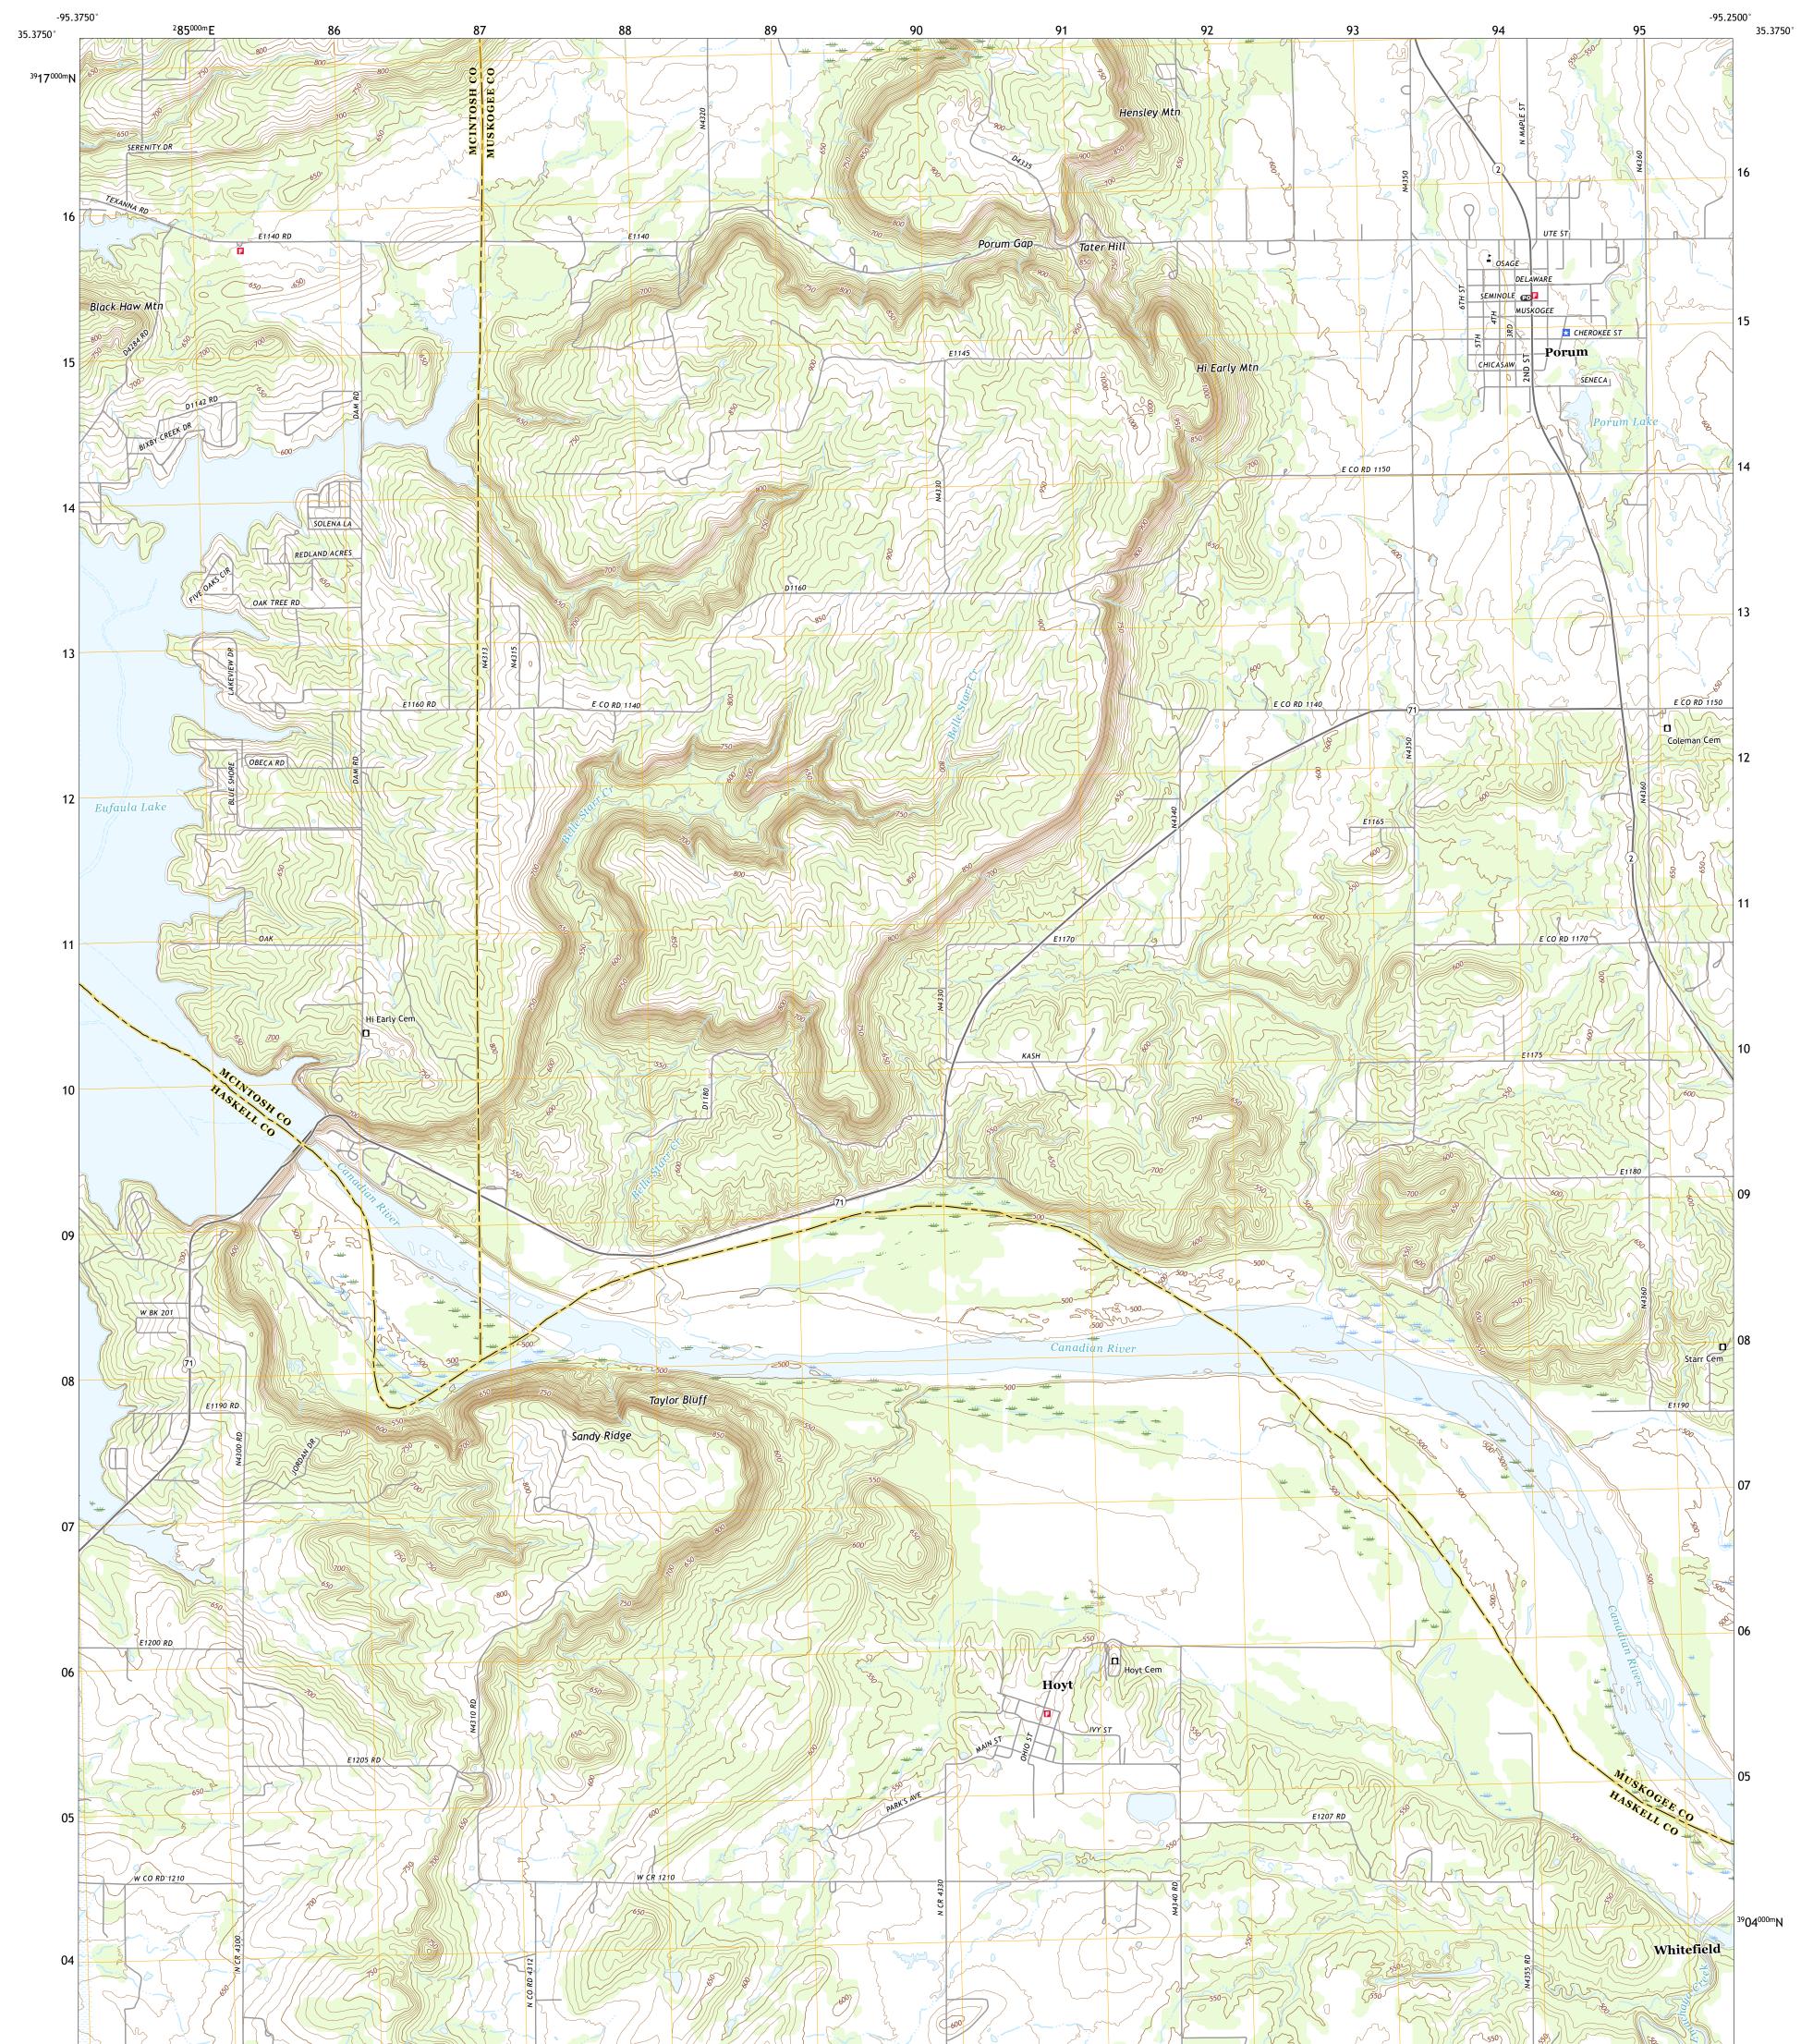

## U.S. DEPARTMENT OF THE INTERIOR U.S. GEOLOGICAL SURVEY

PORUM QUADRANGLE OKLAHOMA 7.5-MINUTE SERIES

Produced by the United States Geological Survey North American Datum of 1983 (NAD83) World Geodetic System of 1984 (WGS84). Projection and 1 000-meter grid:Universal Transverse Mercator, Zone 15S This map is not a legal document. Boundaries may be generalized for this map scale. Private lands within government reservations may not be shown. Obtain permission before entering private lands.