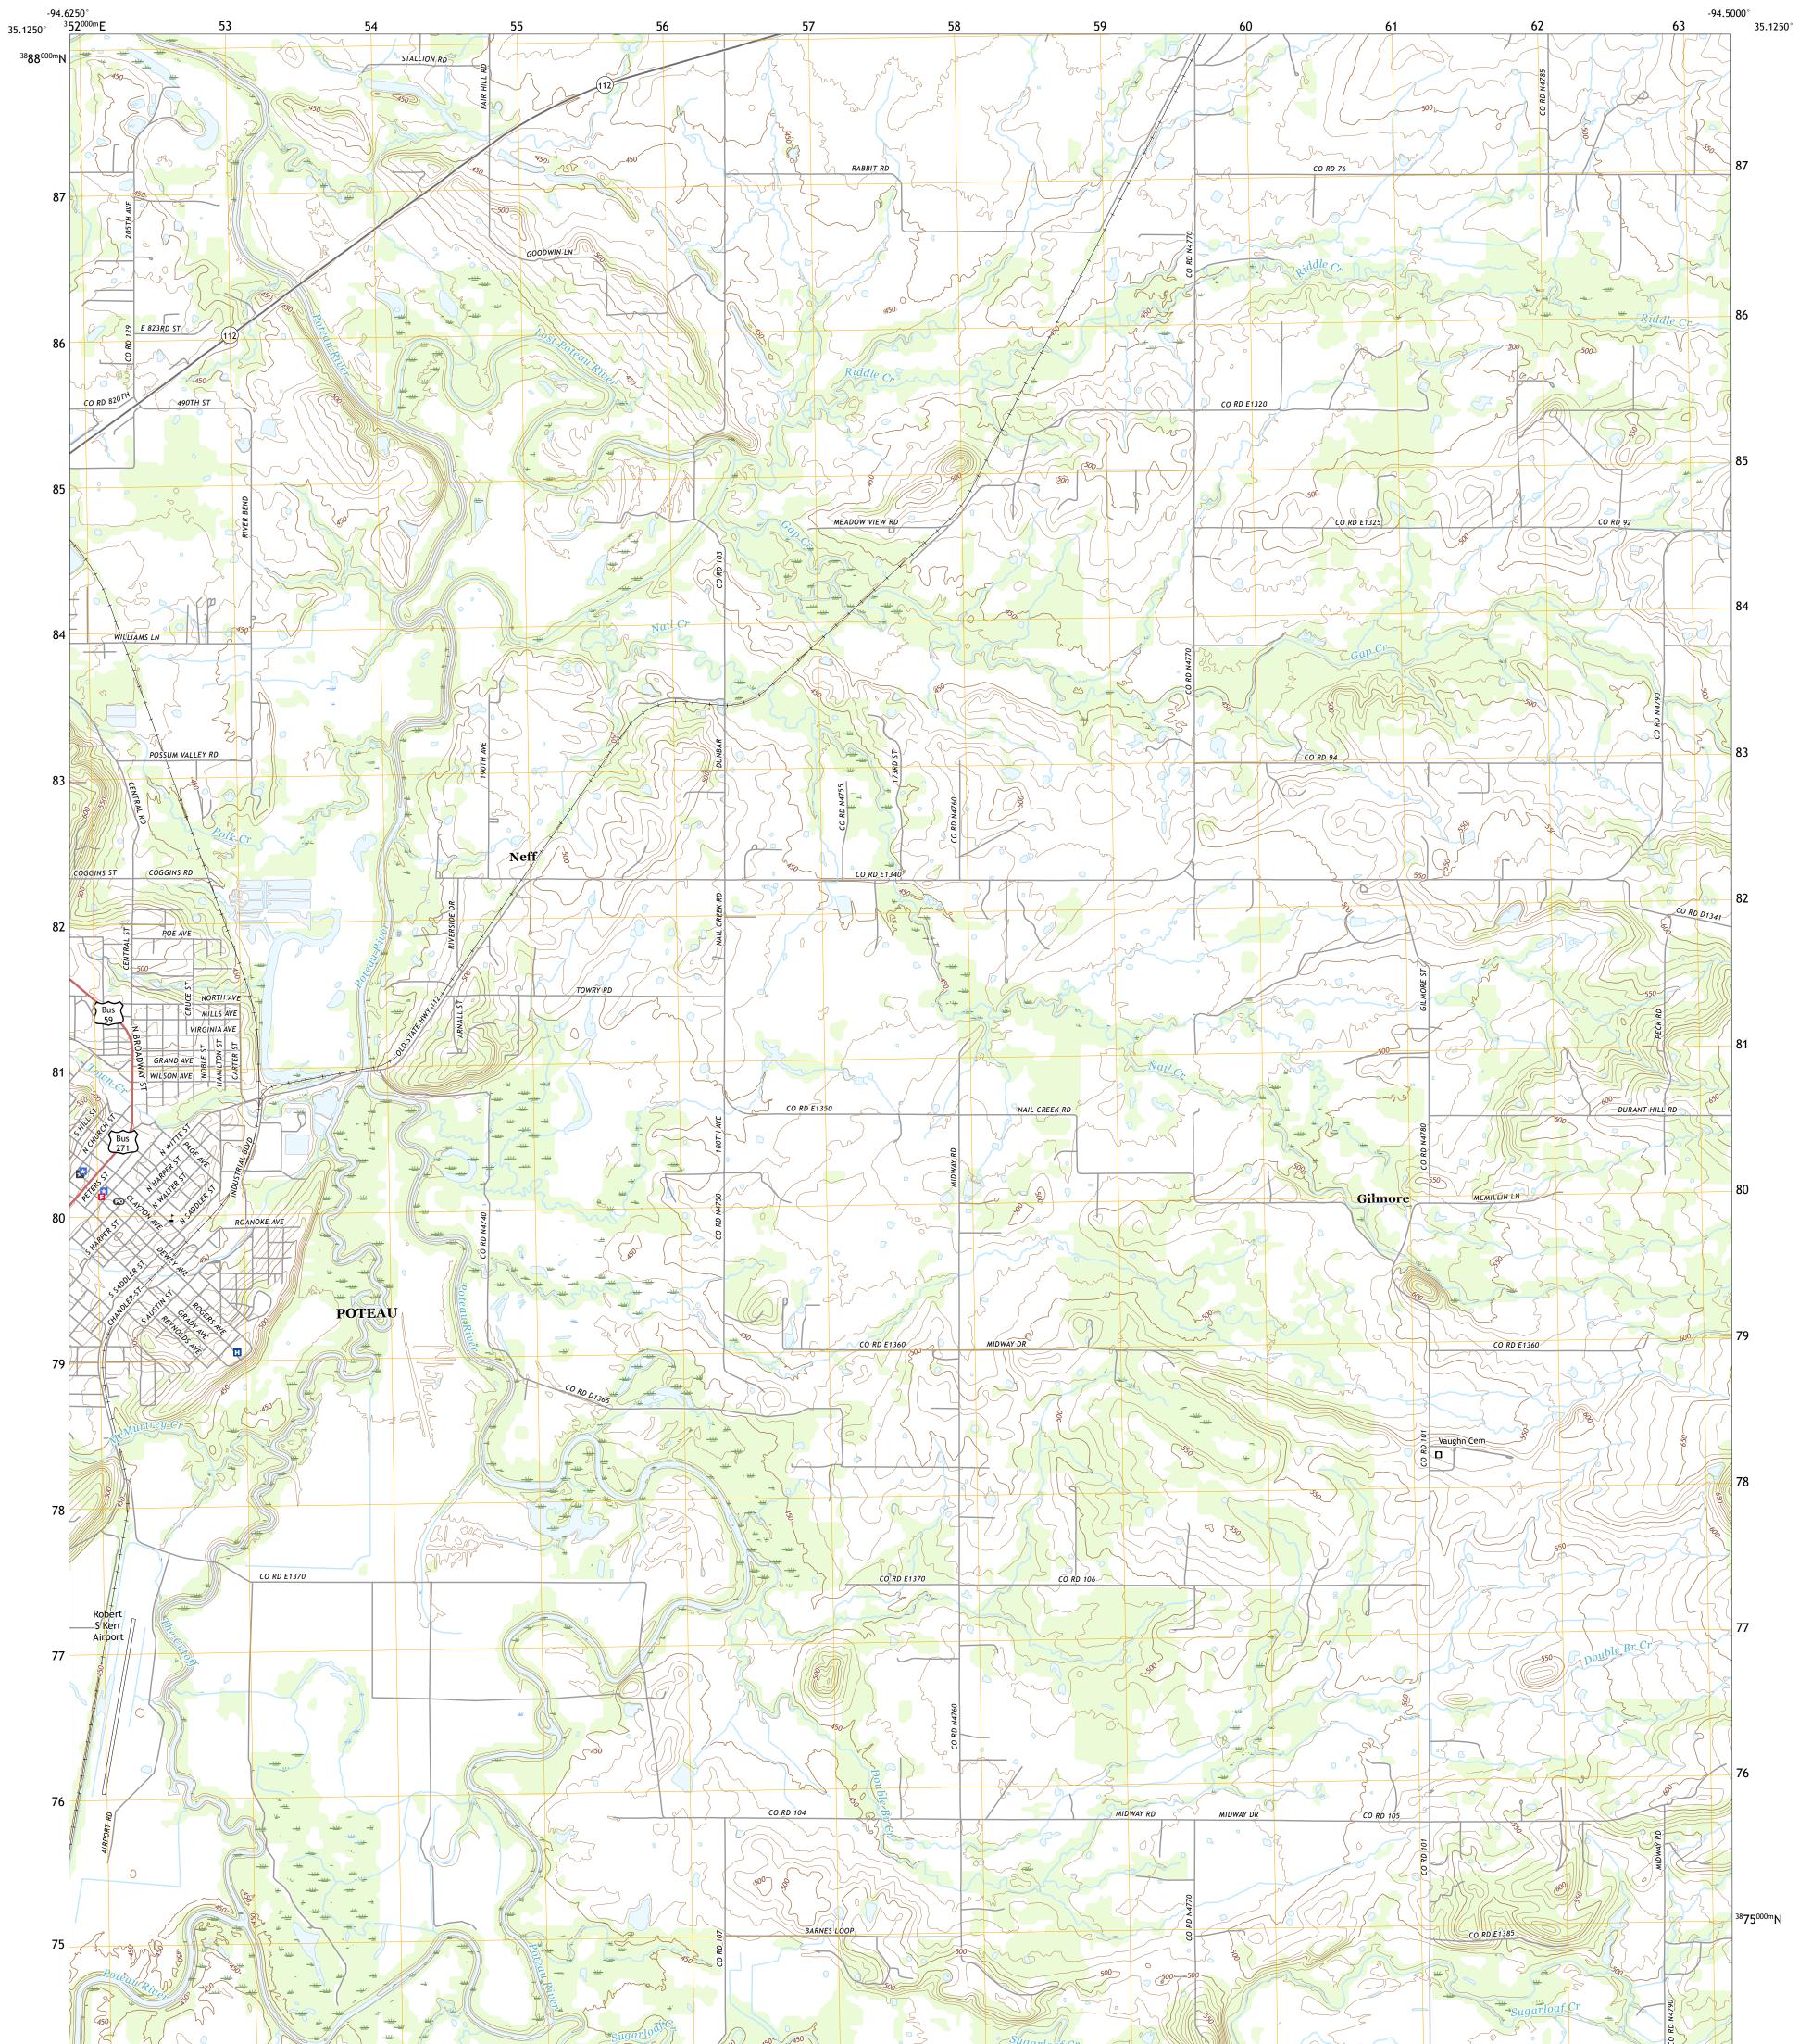

## U.S. DEPARTMENT OF THE INTERIOR U.S. GEOLOGICAL SURVEY

POTEAU EAST QUADRANGLE OKLAHOMA - LE FLORE COUNTY 7.5-MINUTE SERIES

Produced by the United States Geological Survey North American Datum of 1983 (NAD83) World Geodetic System of 1984 (WGS84). Projection and 1 000-meter grid:Universal Transverse Mercator, Zone 155 This map is not a legal document. Boundaries may be generalized for this map scale. Private lands within government reservations may not be shown. Obtain permission before entering private lands.