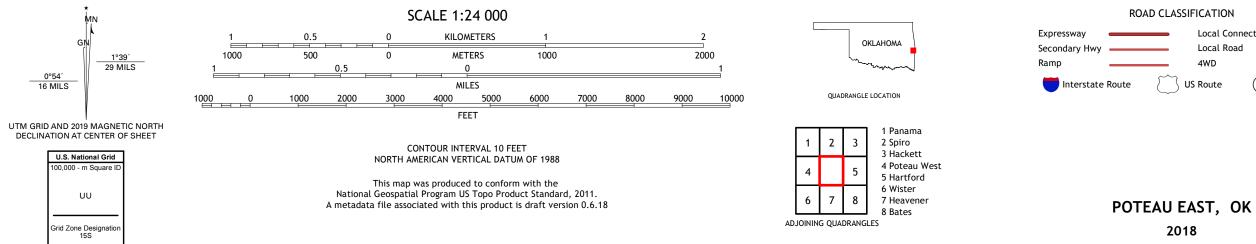

## U.S. DEPARTMENT OF THE INTERIOR U.S. GEOLOGICAL SURVEY

POTEAU EAST QUADRANGLE OKLAHOMA - LE FLORE COUNTY 7.5-MINUTE SERIES

Produced by the United States Geological Survey North American Datum of 1983 (NAD83) World Geodetic System of 1984 (WGS84). Projection and 1 000-meter grid:Universal Transverse Mercator, Zone 155 This map is not a legal document. Boundaries may be generalized for this map scale. Private lands within government reservations may not be shown. Obtain permission before entering private lands.

ROAD CLASSIFICATION Local Connector Local Road 4WD US Route State Route

NSN. 7643016388931 NGA REF NO. US GS X 24 K 36174