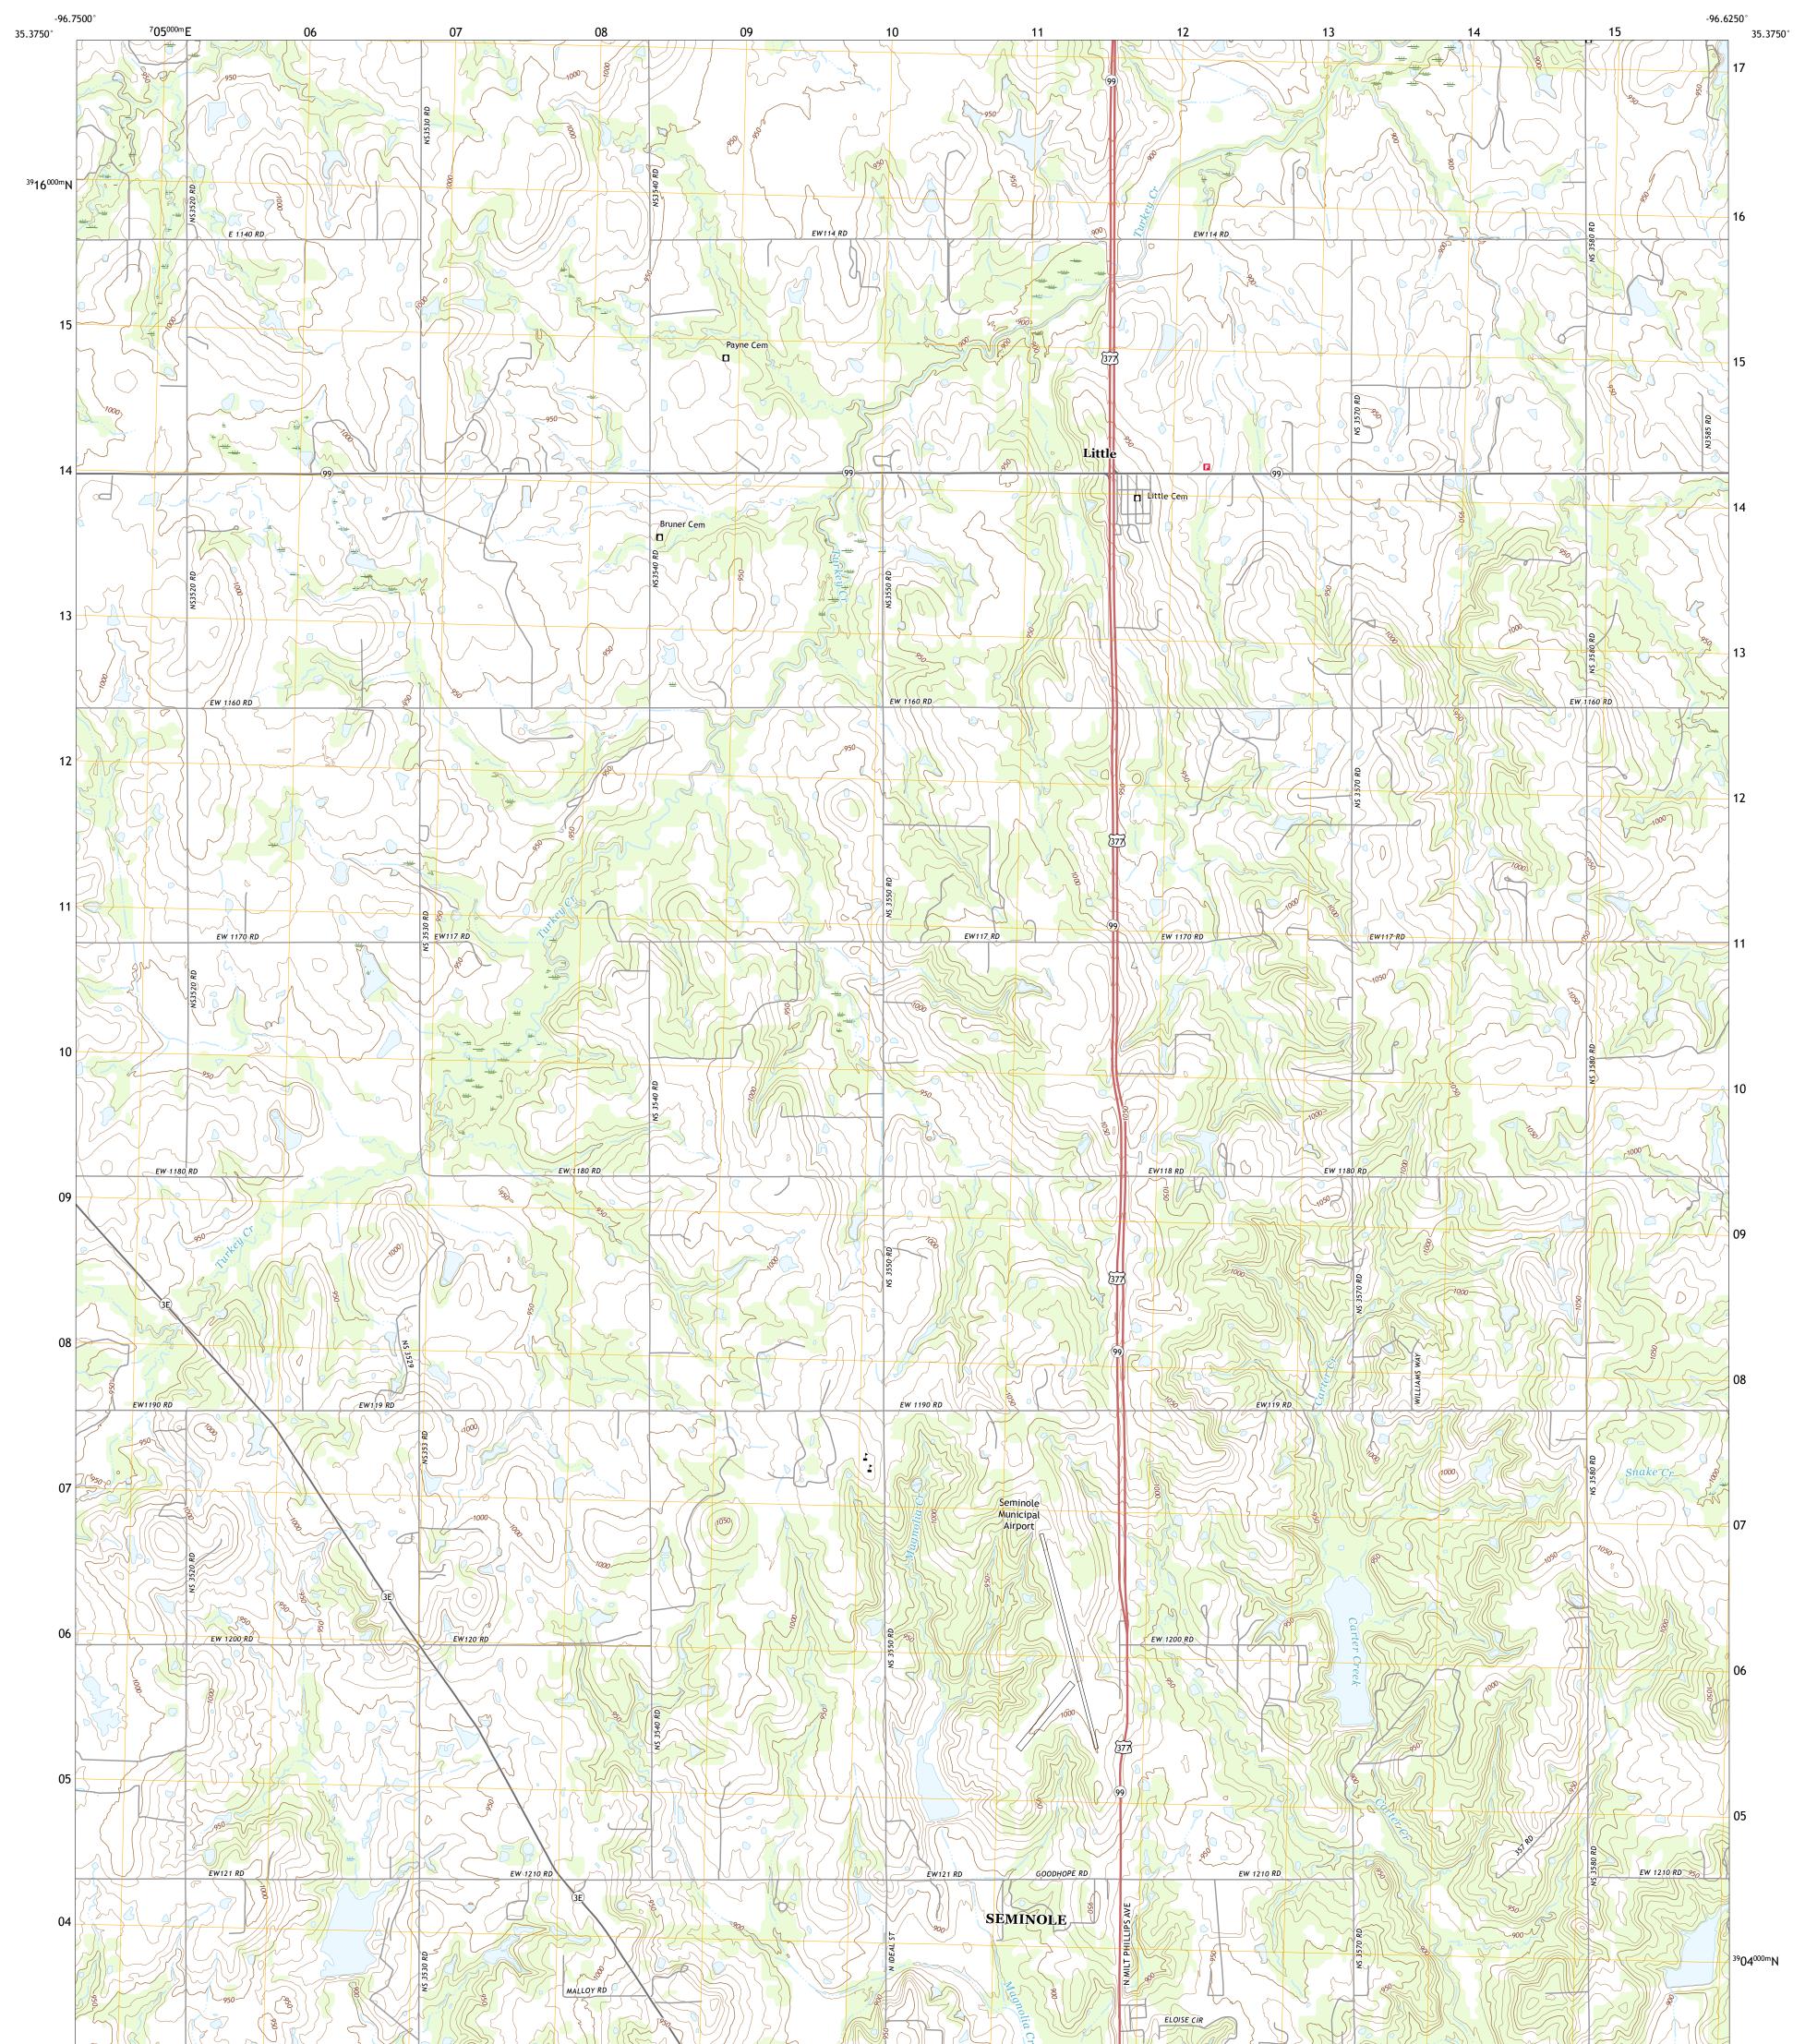

## U.S. DEPARTMENT OF THE INTERIOR U.S. GEOLOGICAL SURVEY

PRAGUE SW QUADRANGLE OKLAHOMA - SEMINOLE COUNTY 7.5-MINUTE SERIES

Produced by the United States Geological Survey North American Datum of 1983 (NAD83) World Geodetic System of 1984 (WGS84). Projection and 1 000-meter grid:Universal Transverse Mercator, Zone 14S This map is not a legal document. Boundaries may be generalized for this map scale. Private lands within government reservations may not be shown. Obtain permission before entering private lands.