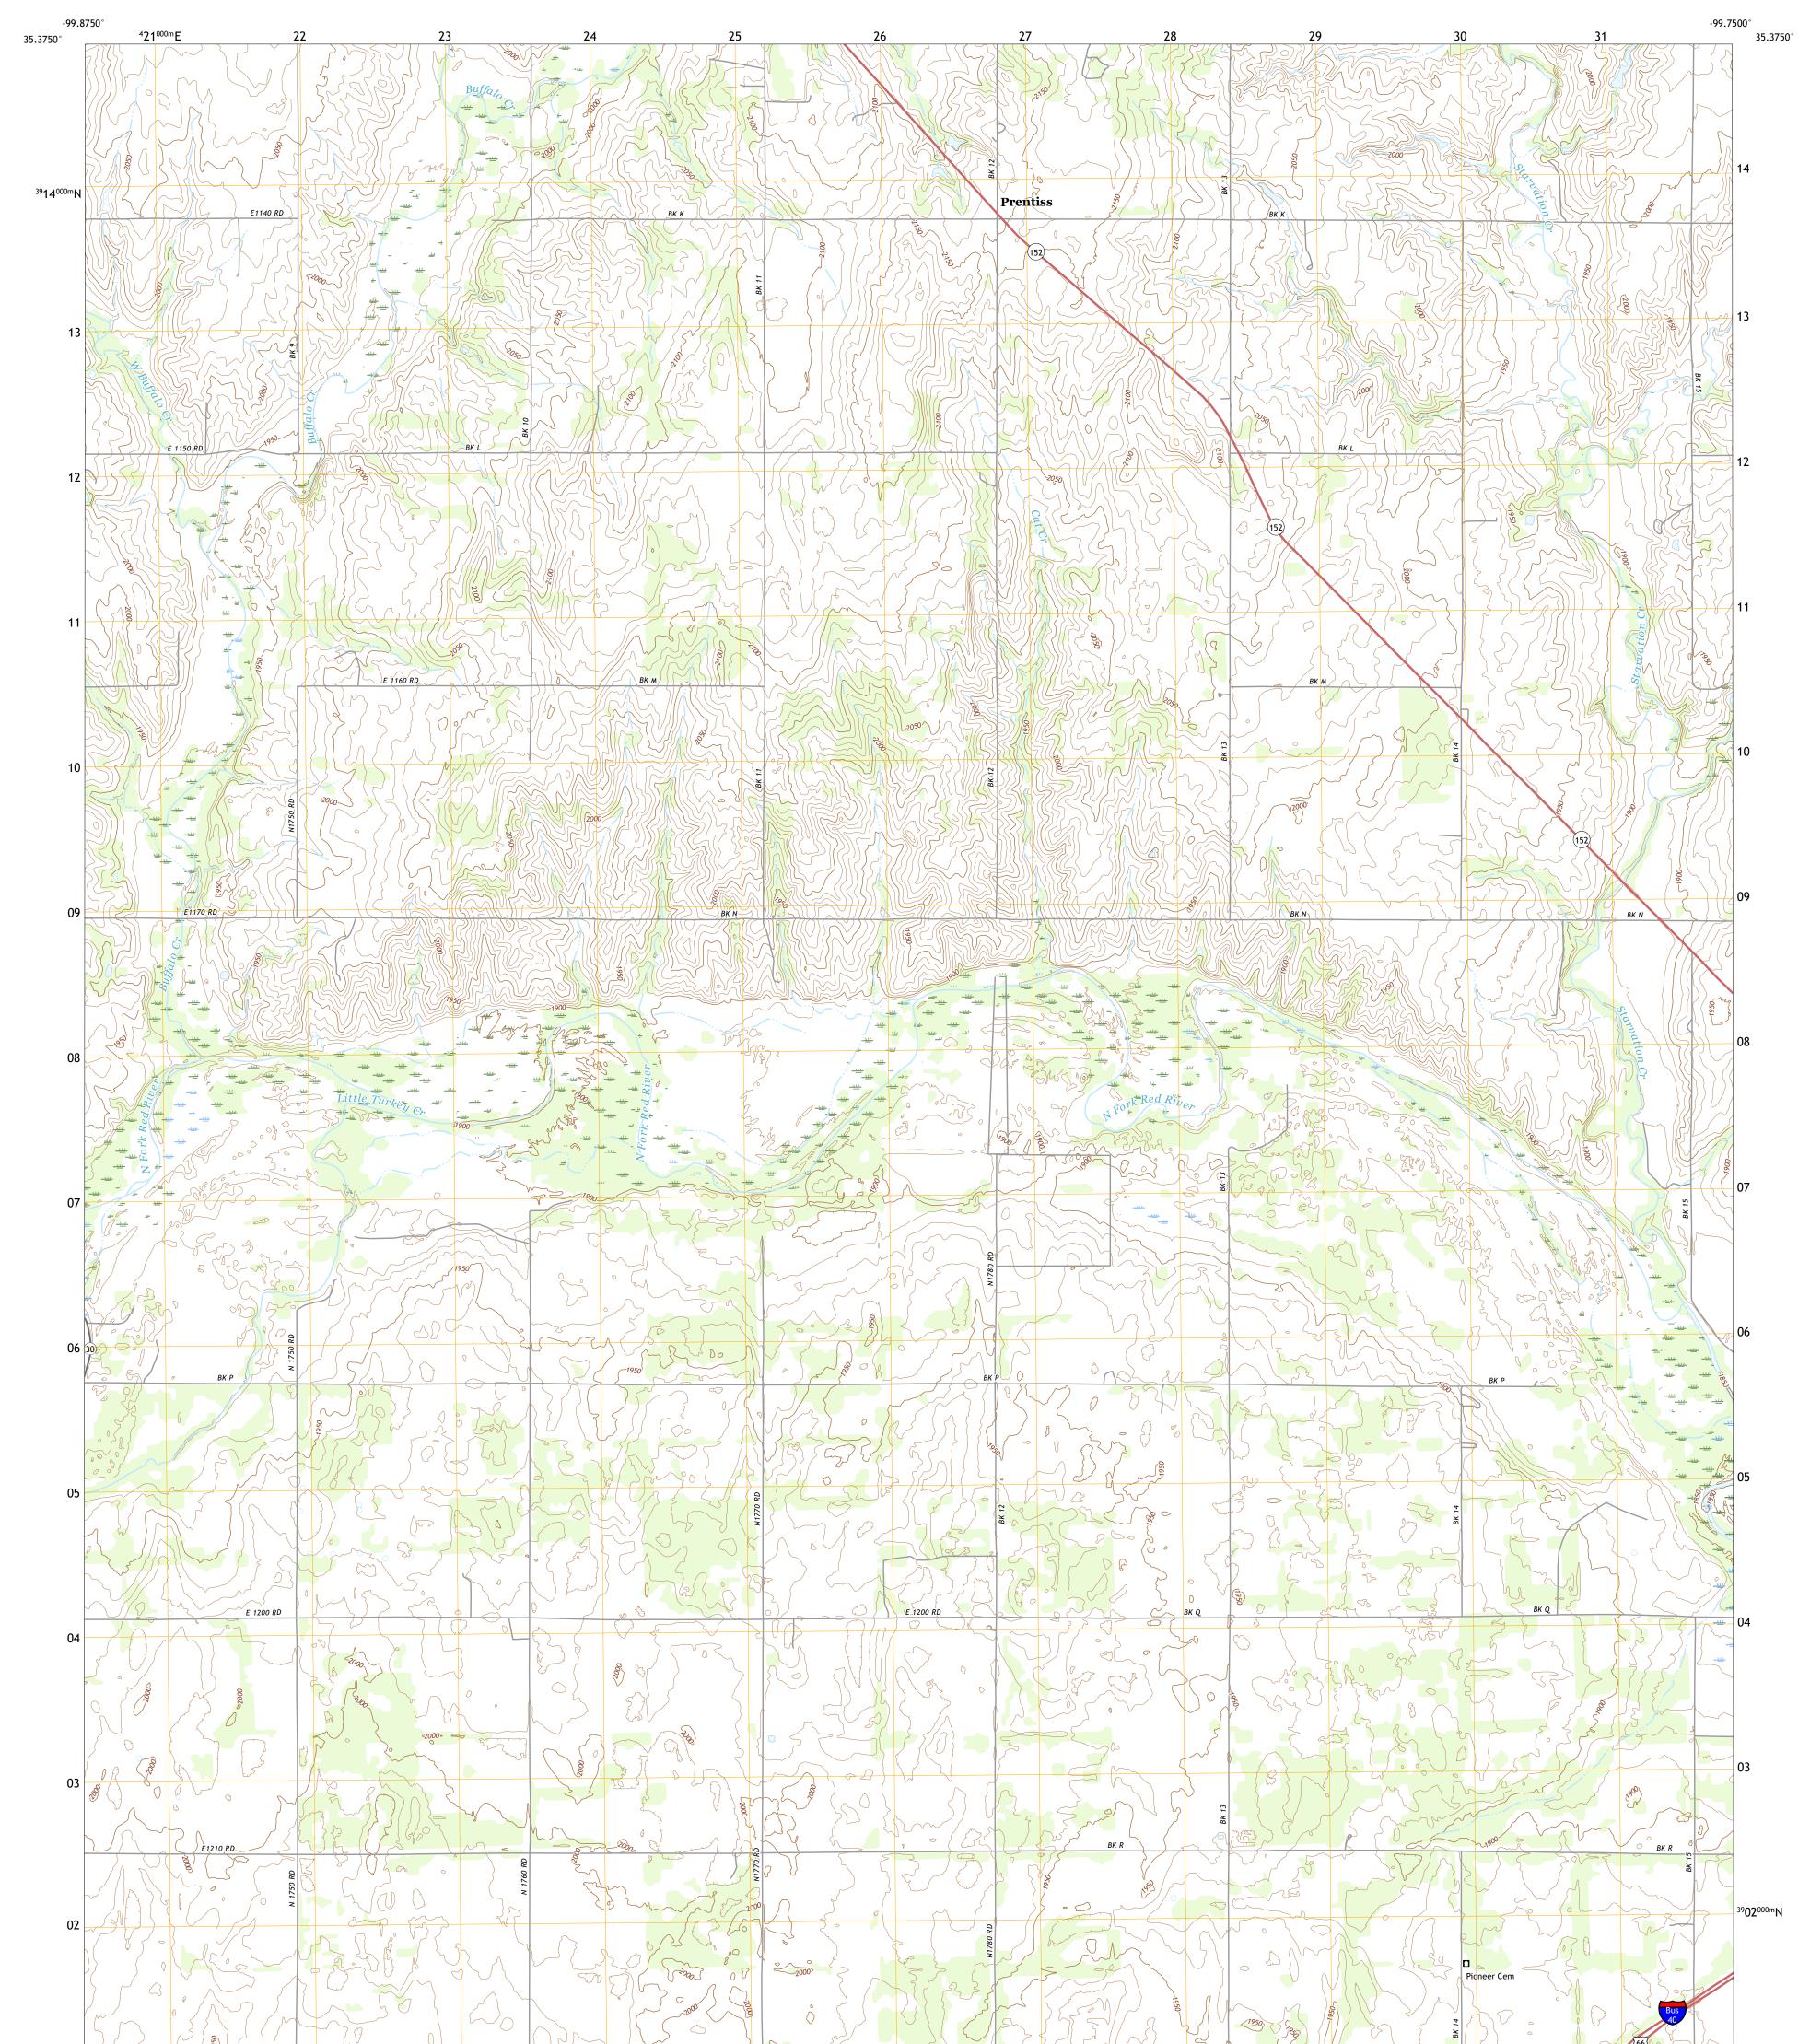

## U.S. DEPARTMENT OF THE INTERIOR U.S. GEOLOGICAL SURVEY

Produced by the United States Geological Survey North American Datum of 1983 (NAD83) World Geodetic System of 1984 (WGS84). Projection and 1 000-meter grid:Universal Transverse Mercator, Zone 145 This map is not a legal document. Boundaries may be generalized for this map scale. Private lands within government reservations may not be shown. Obtain permission before entering private lands.

Imagery......NAIP, May 2017 - July 2017 Roads......OKAIP, May 2017 - July 2017 Names......OKIS, 1979 - 2009 Hydrography......National Hydrography Dataset, 2004 - 2018 Contours.....National Elevation Dataset, 2018 Boundaries.....Multiple sources; see metadata file 2019 - 2021 Public Land Survey System......BLM, 2021 Wetlands.....BLM, 2021