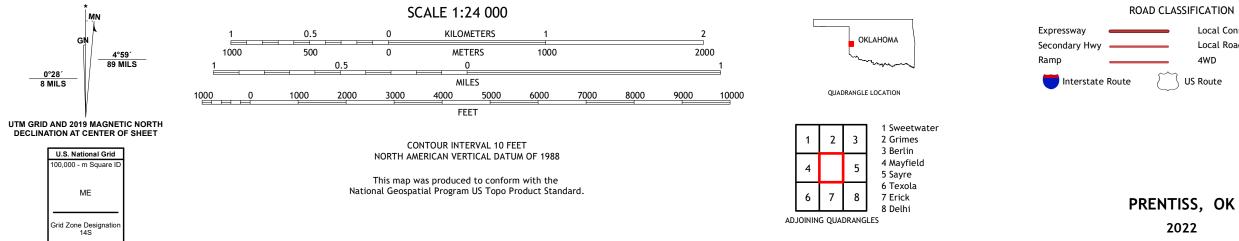

## U.S. DEPARTMENT OF THE INTERIOR U.S. GEOLOGICAL SURVEY

Produced by the United States Geological Survey North American Datum of 1983 (NAD83) World Geodetic System of 1984 (WGS84). Projection and 1 000-meter grid:Universal Transverse Mercator, Zone 145 This map is not a legal document. Boundaries may be generalized for this map scale. Private lands within government reservations may not be shown. Obtain permission before entering private lands.

Imagery......NAIP, May 2017 - July 2017 Roads......OKAIP, May 2017 - July 2017 Names......OKIS, 1979 - 2009 Hydrography......National Hydrography Dataset, 2004 - 2018 Contours.....National Elevation Dataset, 2018 Boundaries.....Multiple sources; see metadata file 2019 - 2021 Public Land Survey System......BLM, 2021 Wetlands.....BLM, 2021

2022