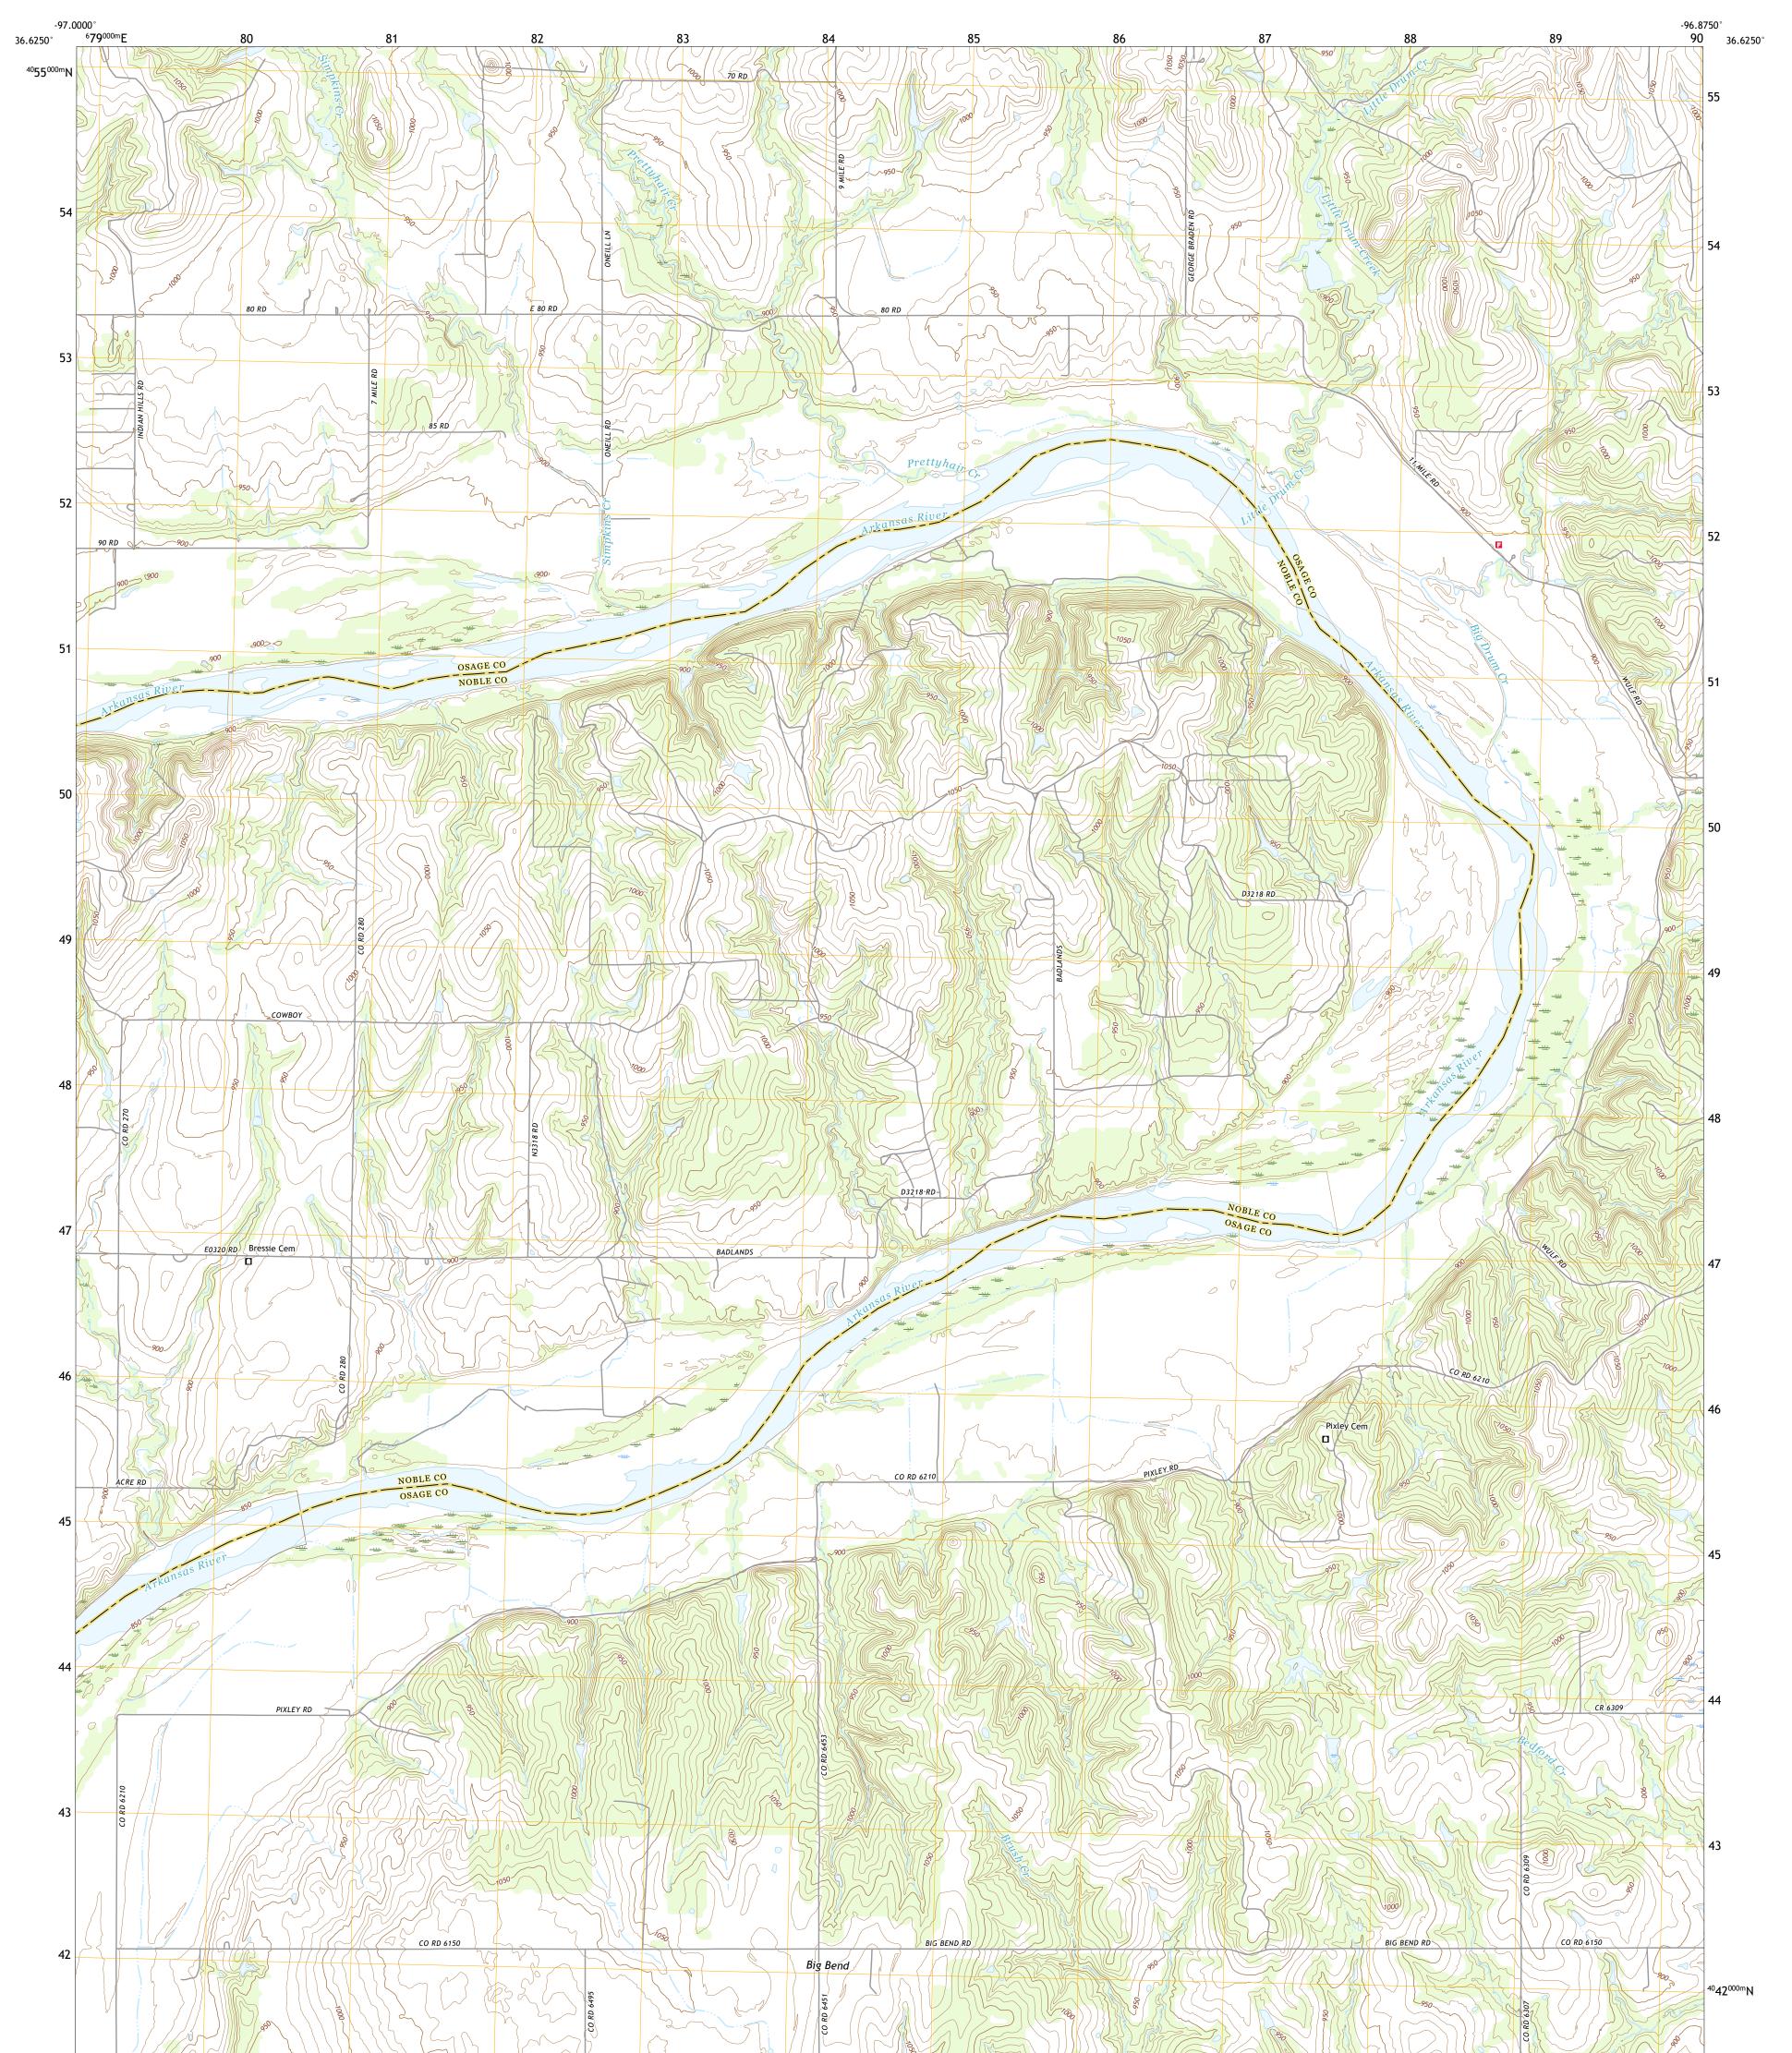

## U.S. DEPARTMENT OF THE INTERIOR U.S. GEOLOGICAL SURVEY

PRETTYHAIR CREEK QUADRANGLE OKLAHOMA 7.5-MINUTE SERIES

Produced by the United States Geological Survey North American Datum of 1983 (NAD83) World Geodetic System of 1984 (WGS84). Projection and 1 000-meter grid:Universal Transverse Mercator, Zone 14S This map is not a legal document. Boundaries may be generalized for this map scale. Private lands within government reservations may not be shown. Obtain permission before entering private lands.

Imagery......NAIP, May 2017 - July 2017 Roads......GNIS, 1979 - 2009 Hydrography......GNIS, 1979 - 2009 Hydrography......National Hydrography Dataset, 2004 - 2018 Contours.....National Elevation Dataset, 2018 Boundaries......Multiple sources; see metadata file 2019 - 2021 Public Land Survey System......BLM, 2021 Wetlands......BLM, 2021