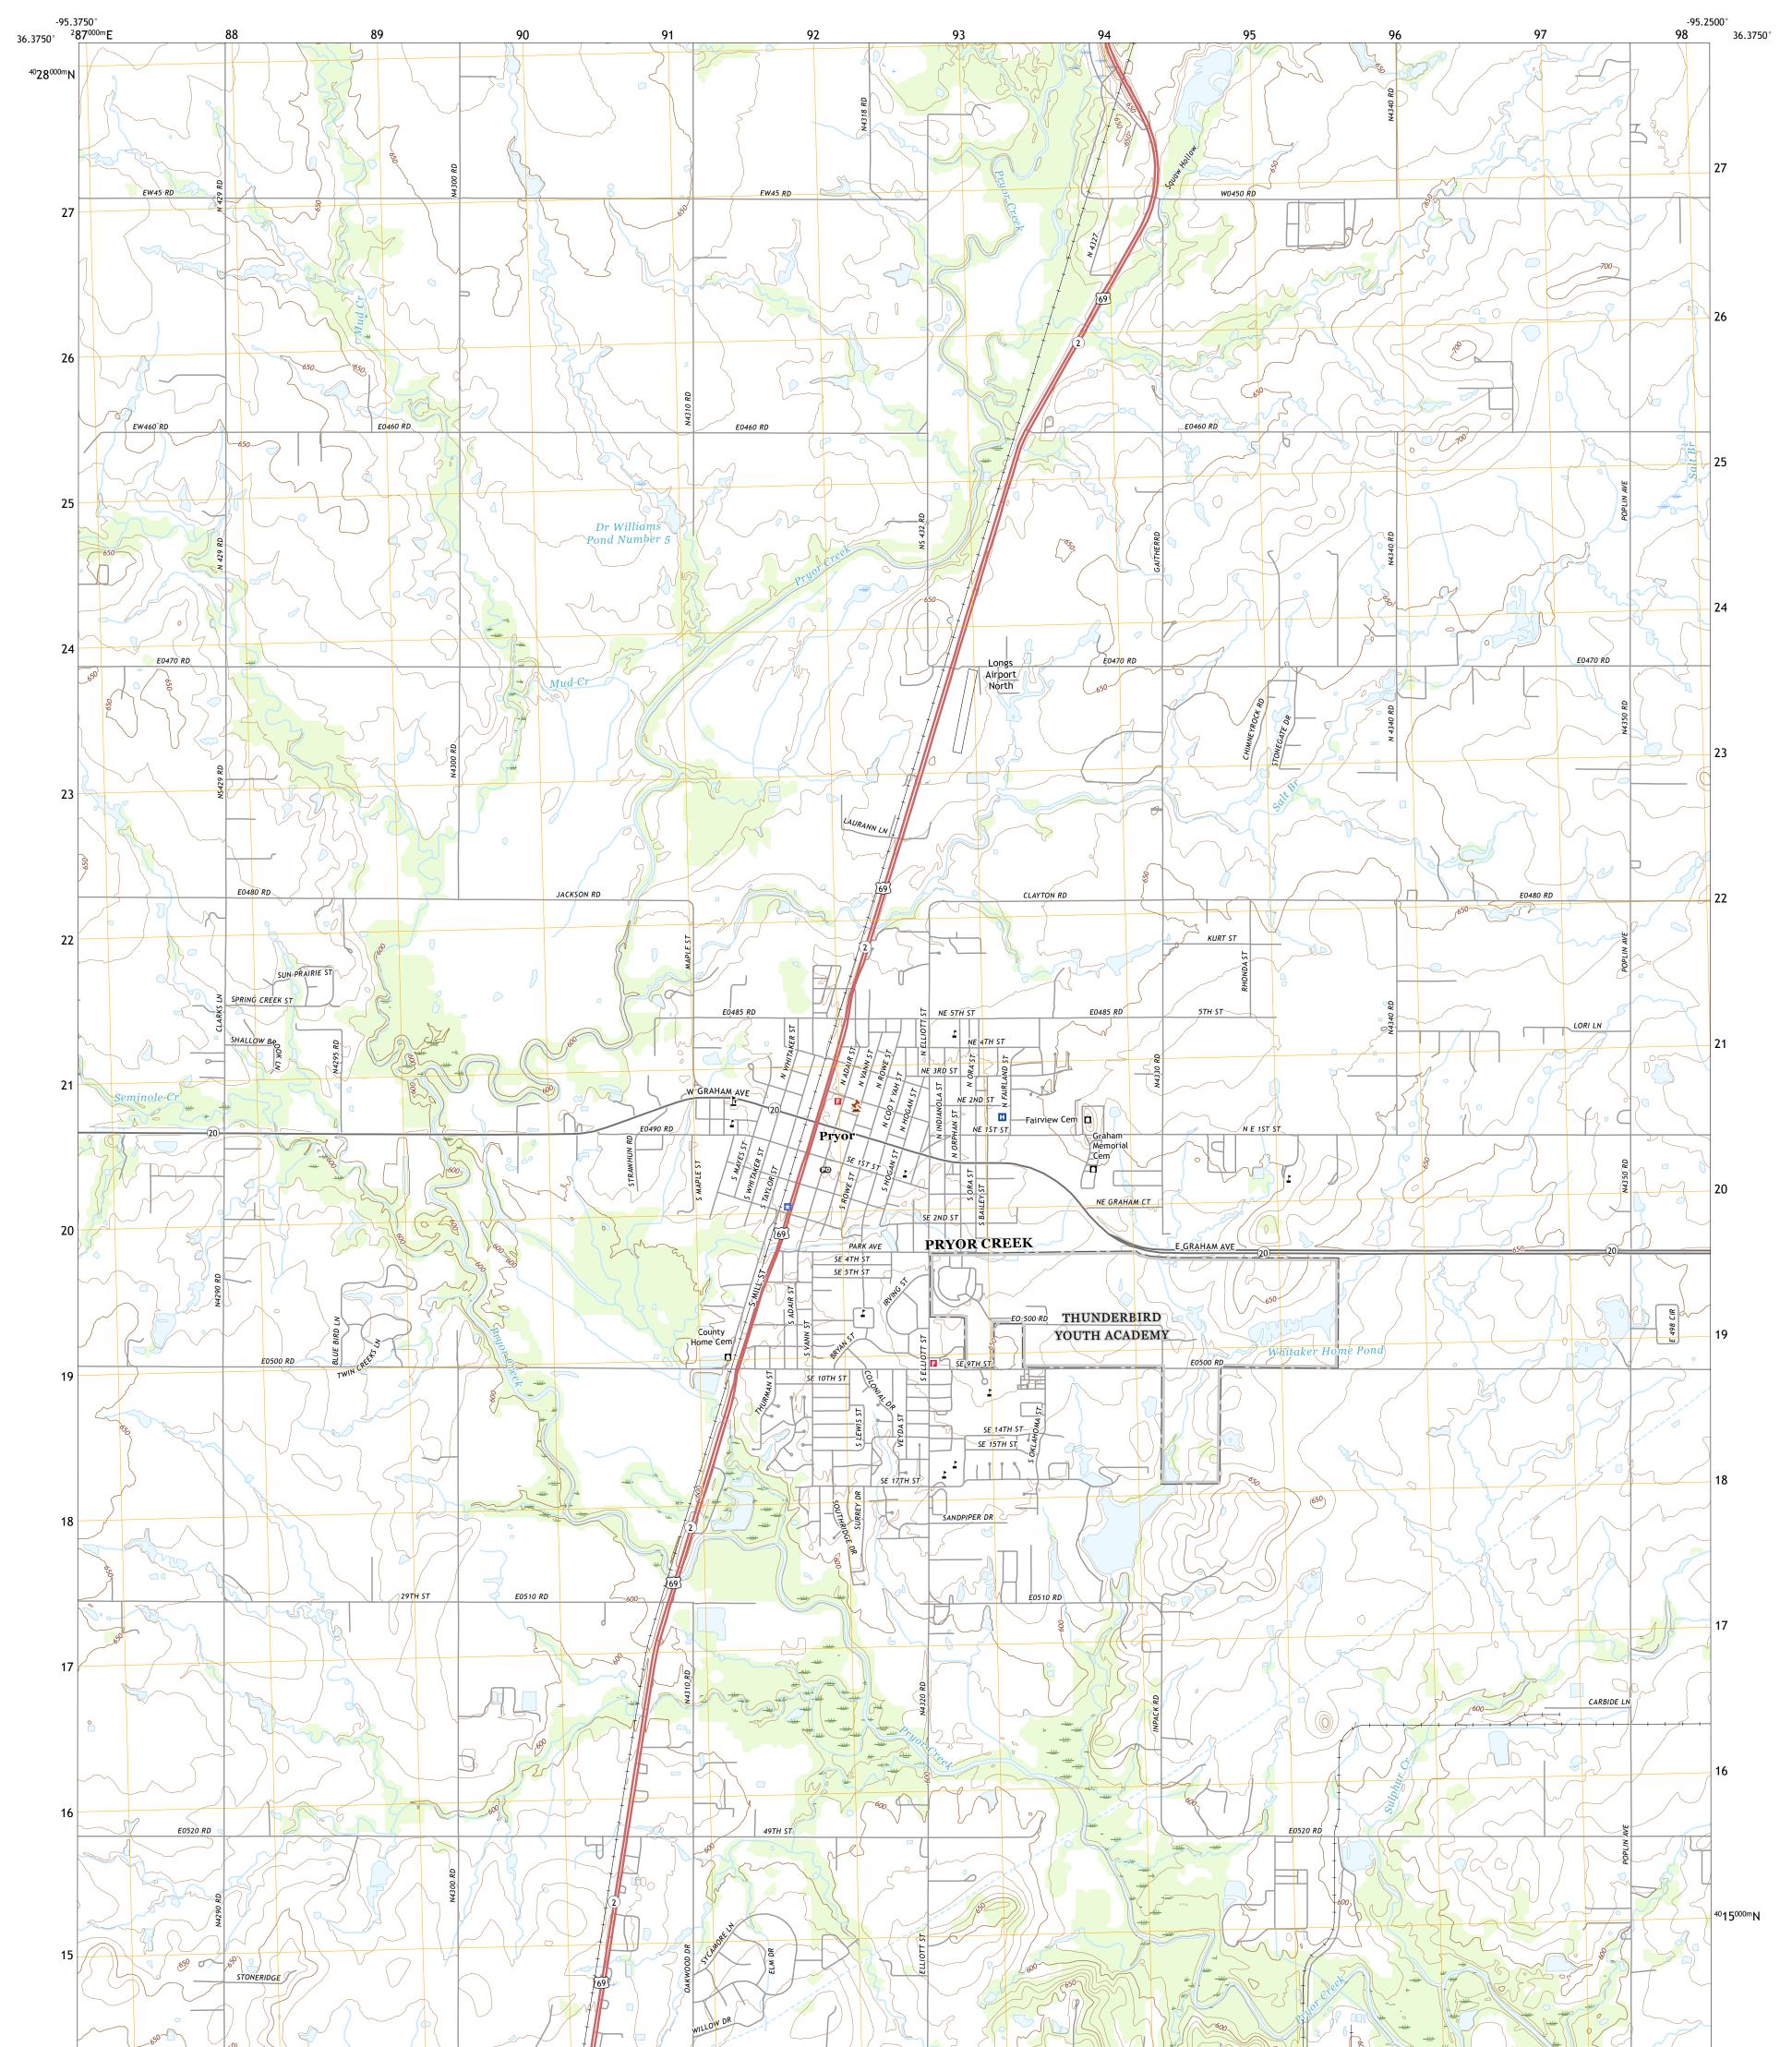

## U.S. DEPARTMENT OF THE INTERIOR U.S. GEOLOGICAL SURVEY

PRYOR QUADRANGLE OKLAHOMA - MAYES COUNTY 7.5-MINUTE SERIES

Produced by the United States Geological Survey North American Datum of 1983 (NAD83) World Geodetic System of 1984 (WGS84). Projection and 1 000-meter grid:Universal Transverse Mercator, Zone 15S This map is not a legal document. Boundaries may be generalized for this map scale. Private lands within government reservations may not be shown. Obtain permission before entering private lands.

......NAIP, August 2017 - November 2017 U.S. Census Bureau, 2015 .....GNIS, 1979 - 2018 Imagery... Roads..... Names..... 

\_\_\_\_

State Route