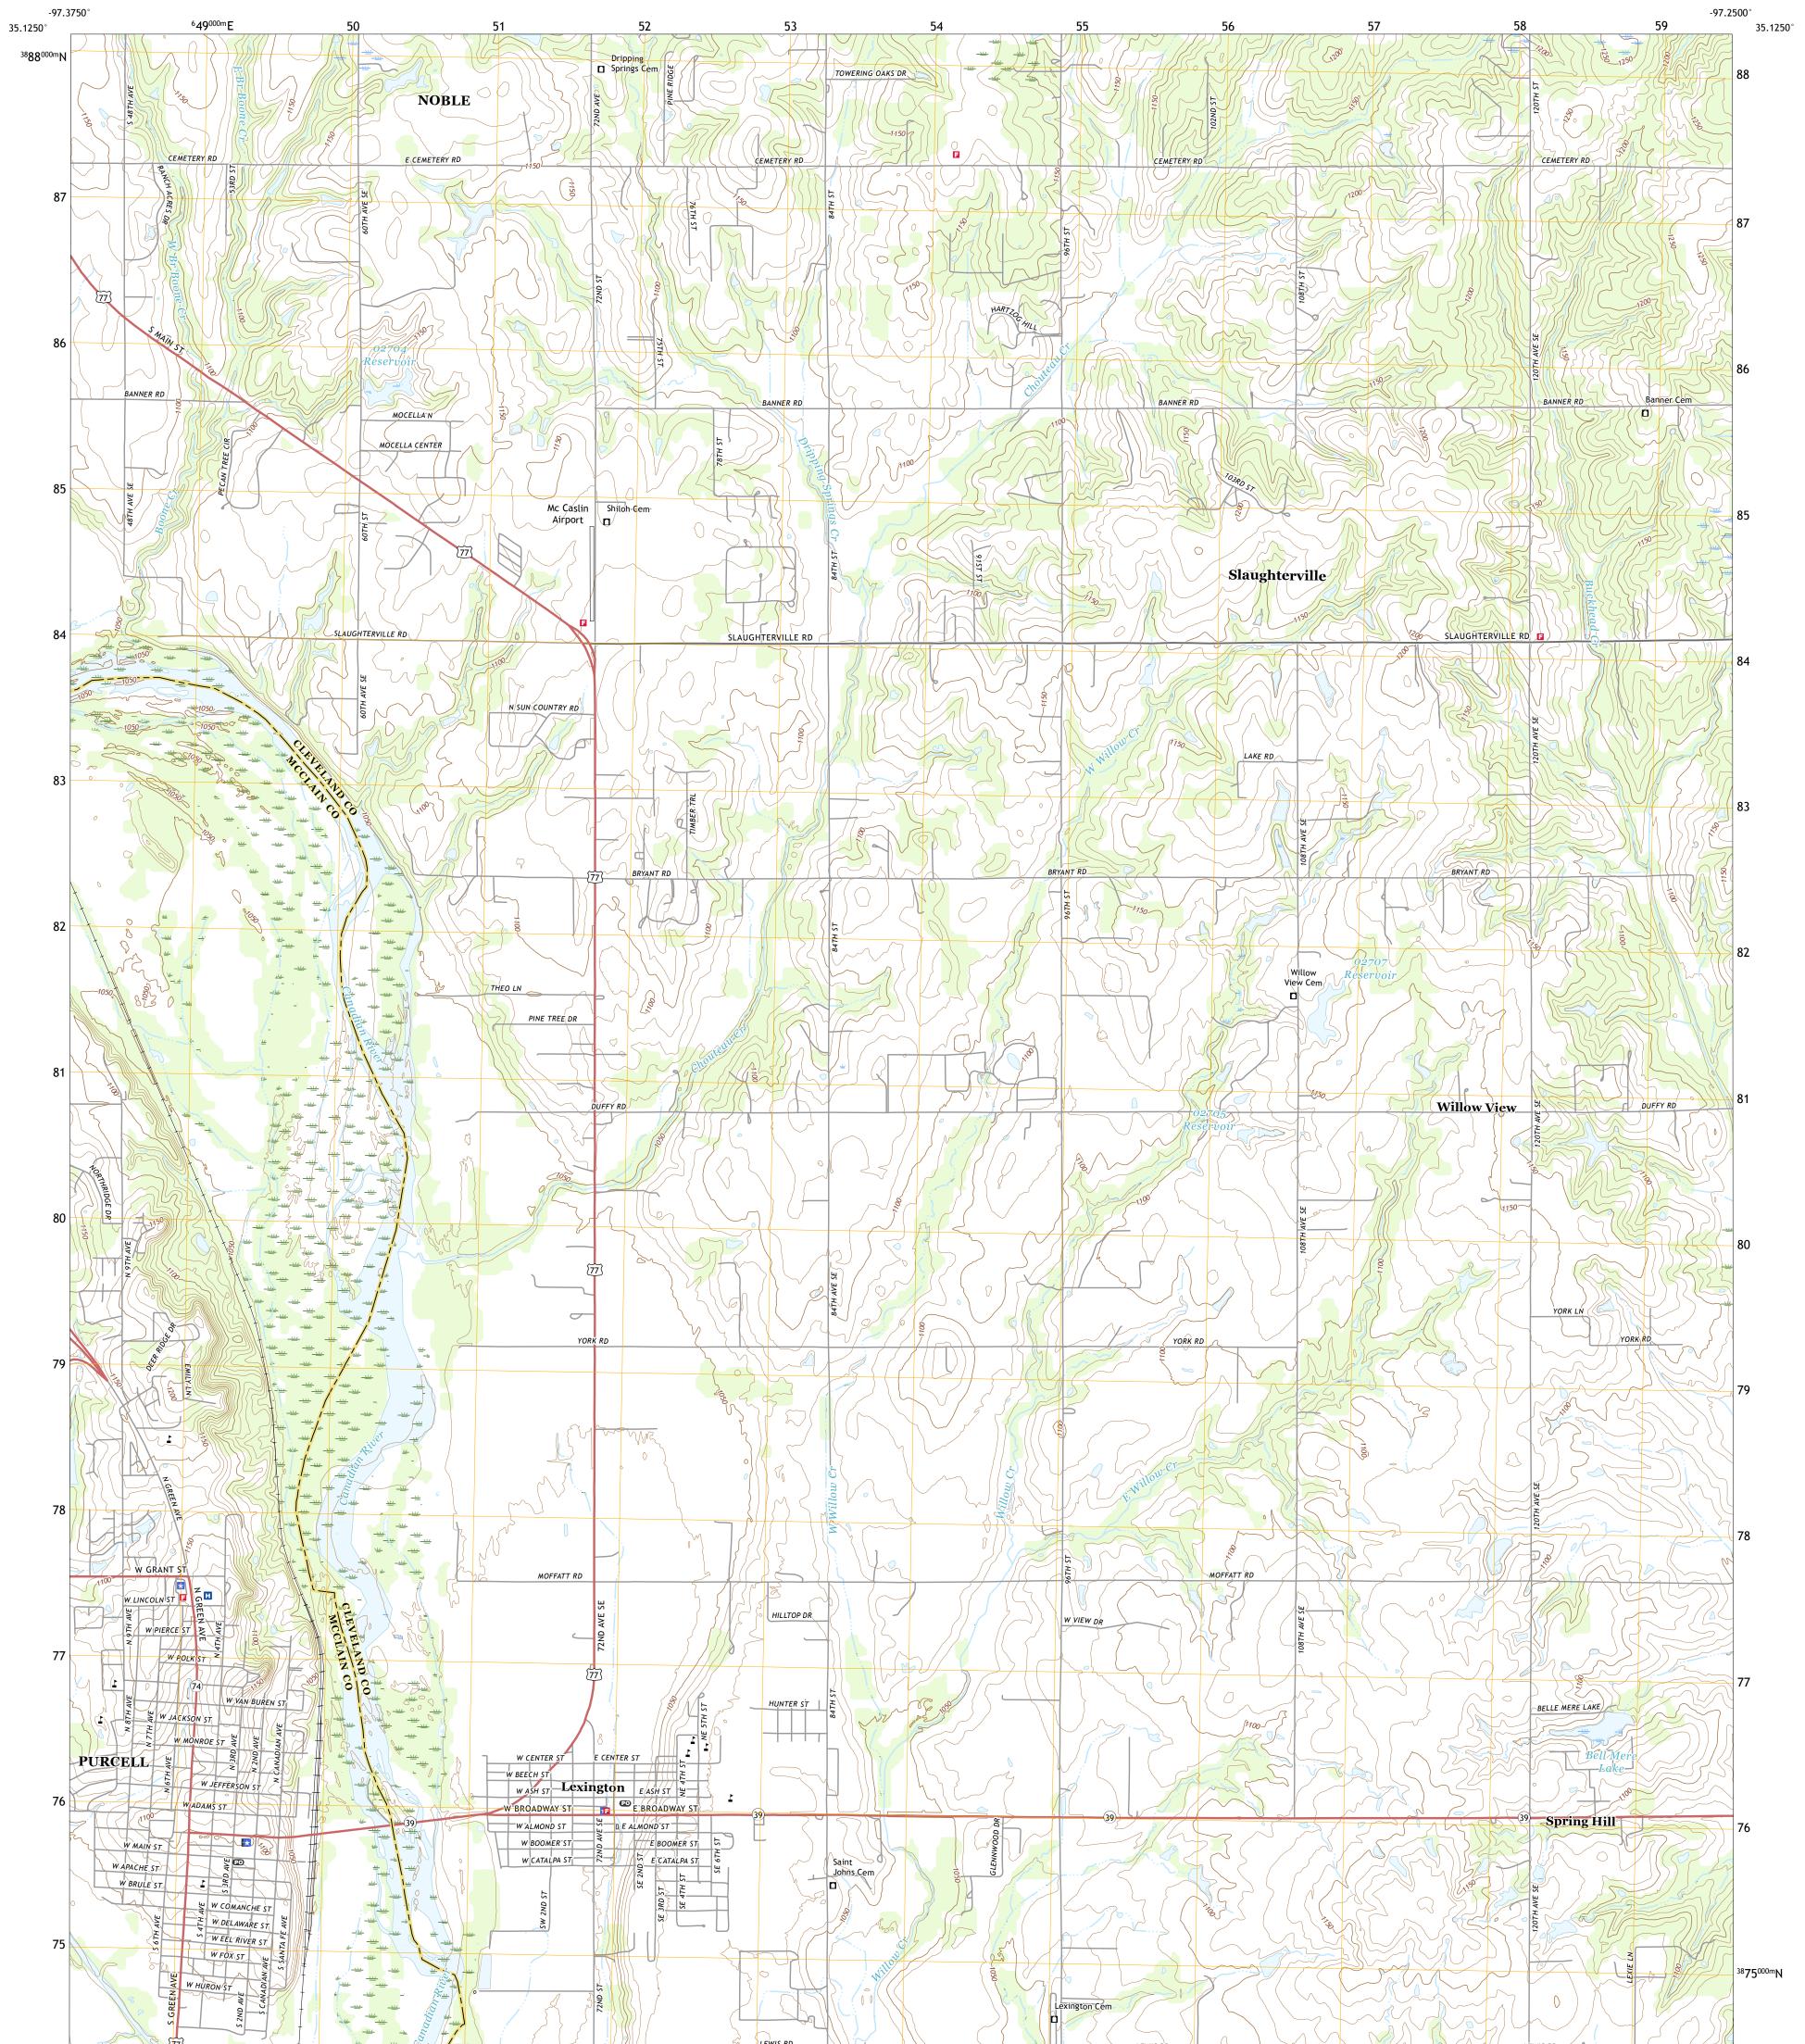

PURCELL QUADRANGLE OKLAHOMA 7.5-MINUTE SERIES

Produced by the United States Geological Survey North American Datum of 1983 (NAD83) World Geodetic System of 1984 (WGS84). Projection and 1 000-meter grid:Universal Transverse Mercator, Zone 14S This map is not a legal document. Boundaries may be generalized for this map scale. Private lands within government reservations may not be shown. Obtain permission before entering private lands.

.....NAIP, May 2017 - July 2017 U.S. Census Bureau, 2015 - 2018 .....GNIS, 1979 - 2018 Imagery.... Roads..... GNIS, 1979 - 2018 Hydrography......National Hydrography Dataset, 2003 - 2018 Contours.....National Elevation Dataset, 2000 - 2016 Boundaries......Multiple sources; see metadata file 2016 - 2017 Public Land Survey System......BLM, 2018 Wetlands.....BLM, 2018

State Route