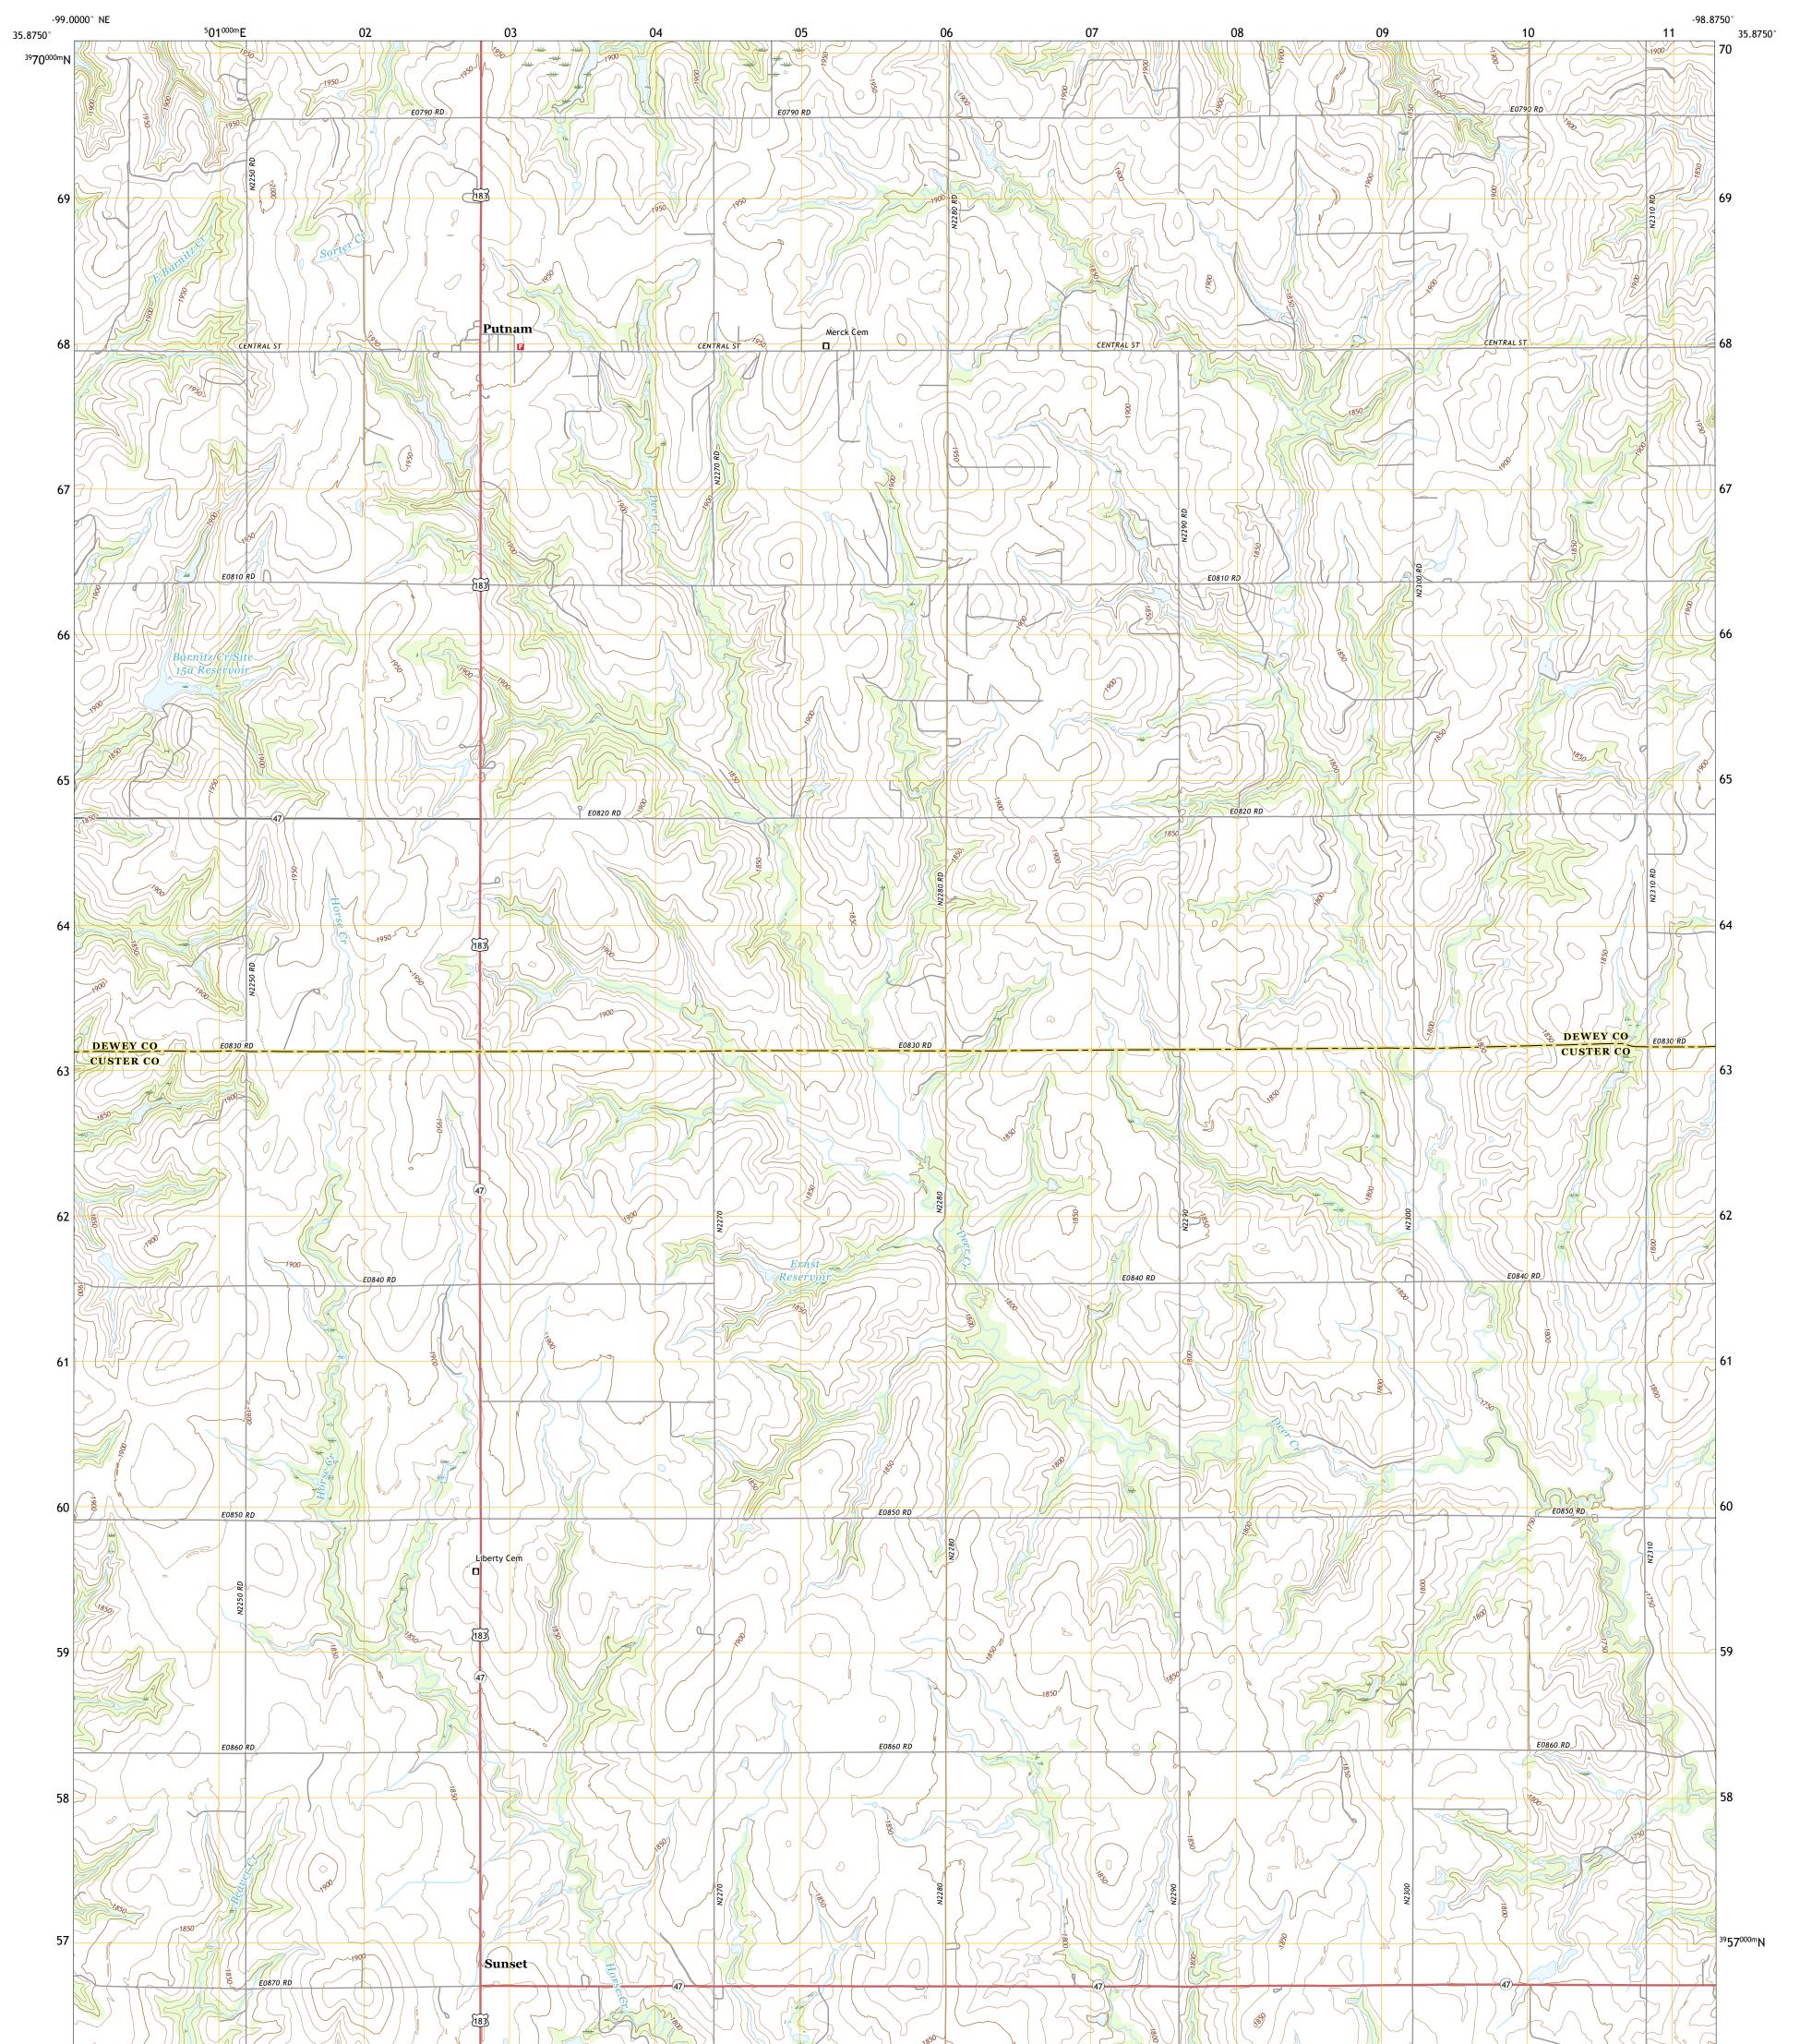

## U.S. DEPARTMENT OF THE INTERIOR U.S. GEOLOGICAL SURVEY

PUTNAM QUADRANGLE OKLAHOMA 7.5-MINUTE SERIES

Produced by the United States Geological Survey North American Datum of 1983 (NAD83) World Geodetic System of 1984 (WGS84). Projection and 1 000-meter grid:Universal Transverse Mercator, Zone 145 This map is not a legal document. Boundaries may be generalized for this map scale. Private lands within government reservations may not be shown. Obtain permission before entering private lands.

Imagery......NAIP, May 2017 - July 2017 Roads......GNIS, 1979 - 2018 Names......GNIS, 1979 - 2018 Hydrography......GNIS, 1979 - 2018 Contours.....National Hydrography Dataset, 2005 - 2018 Contours.....National Elevation Dataset, 2018 Boundaries......Multiple sources; see metadata file 2016 - 2017 Public Land Survey System......BLM, 2018 Wetlands......BLM, 2009