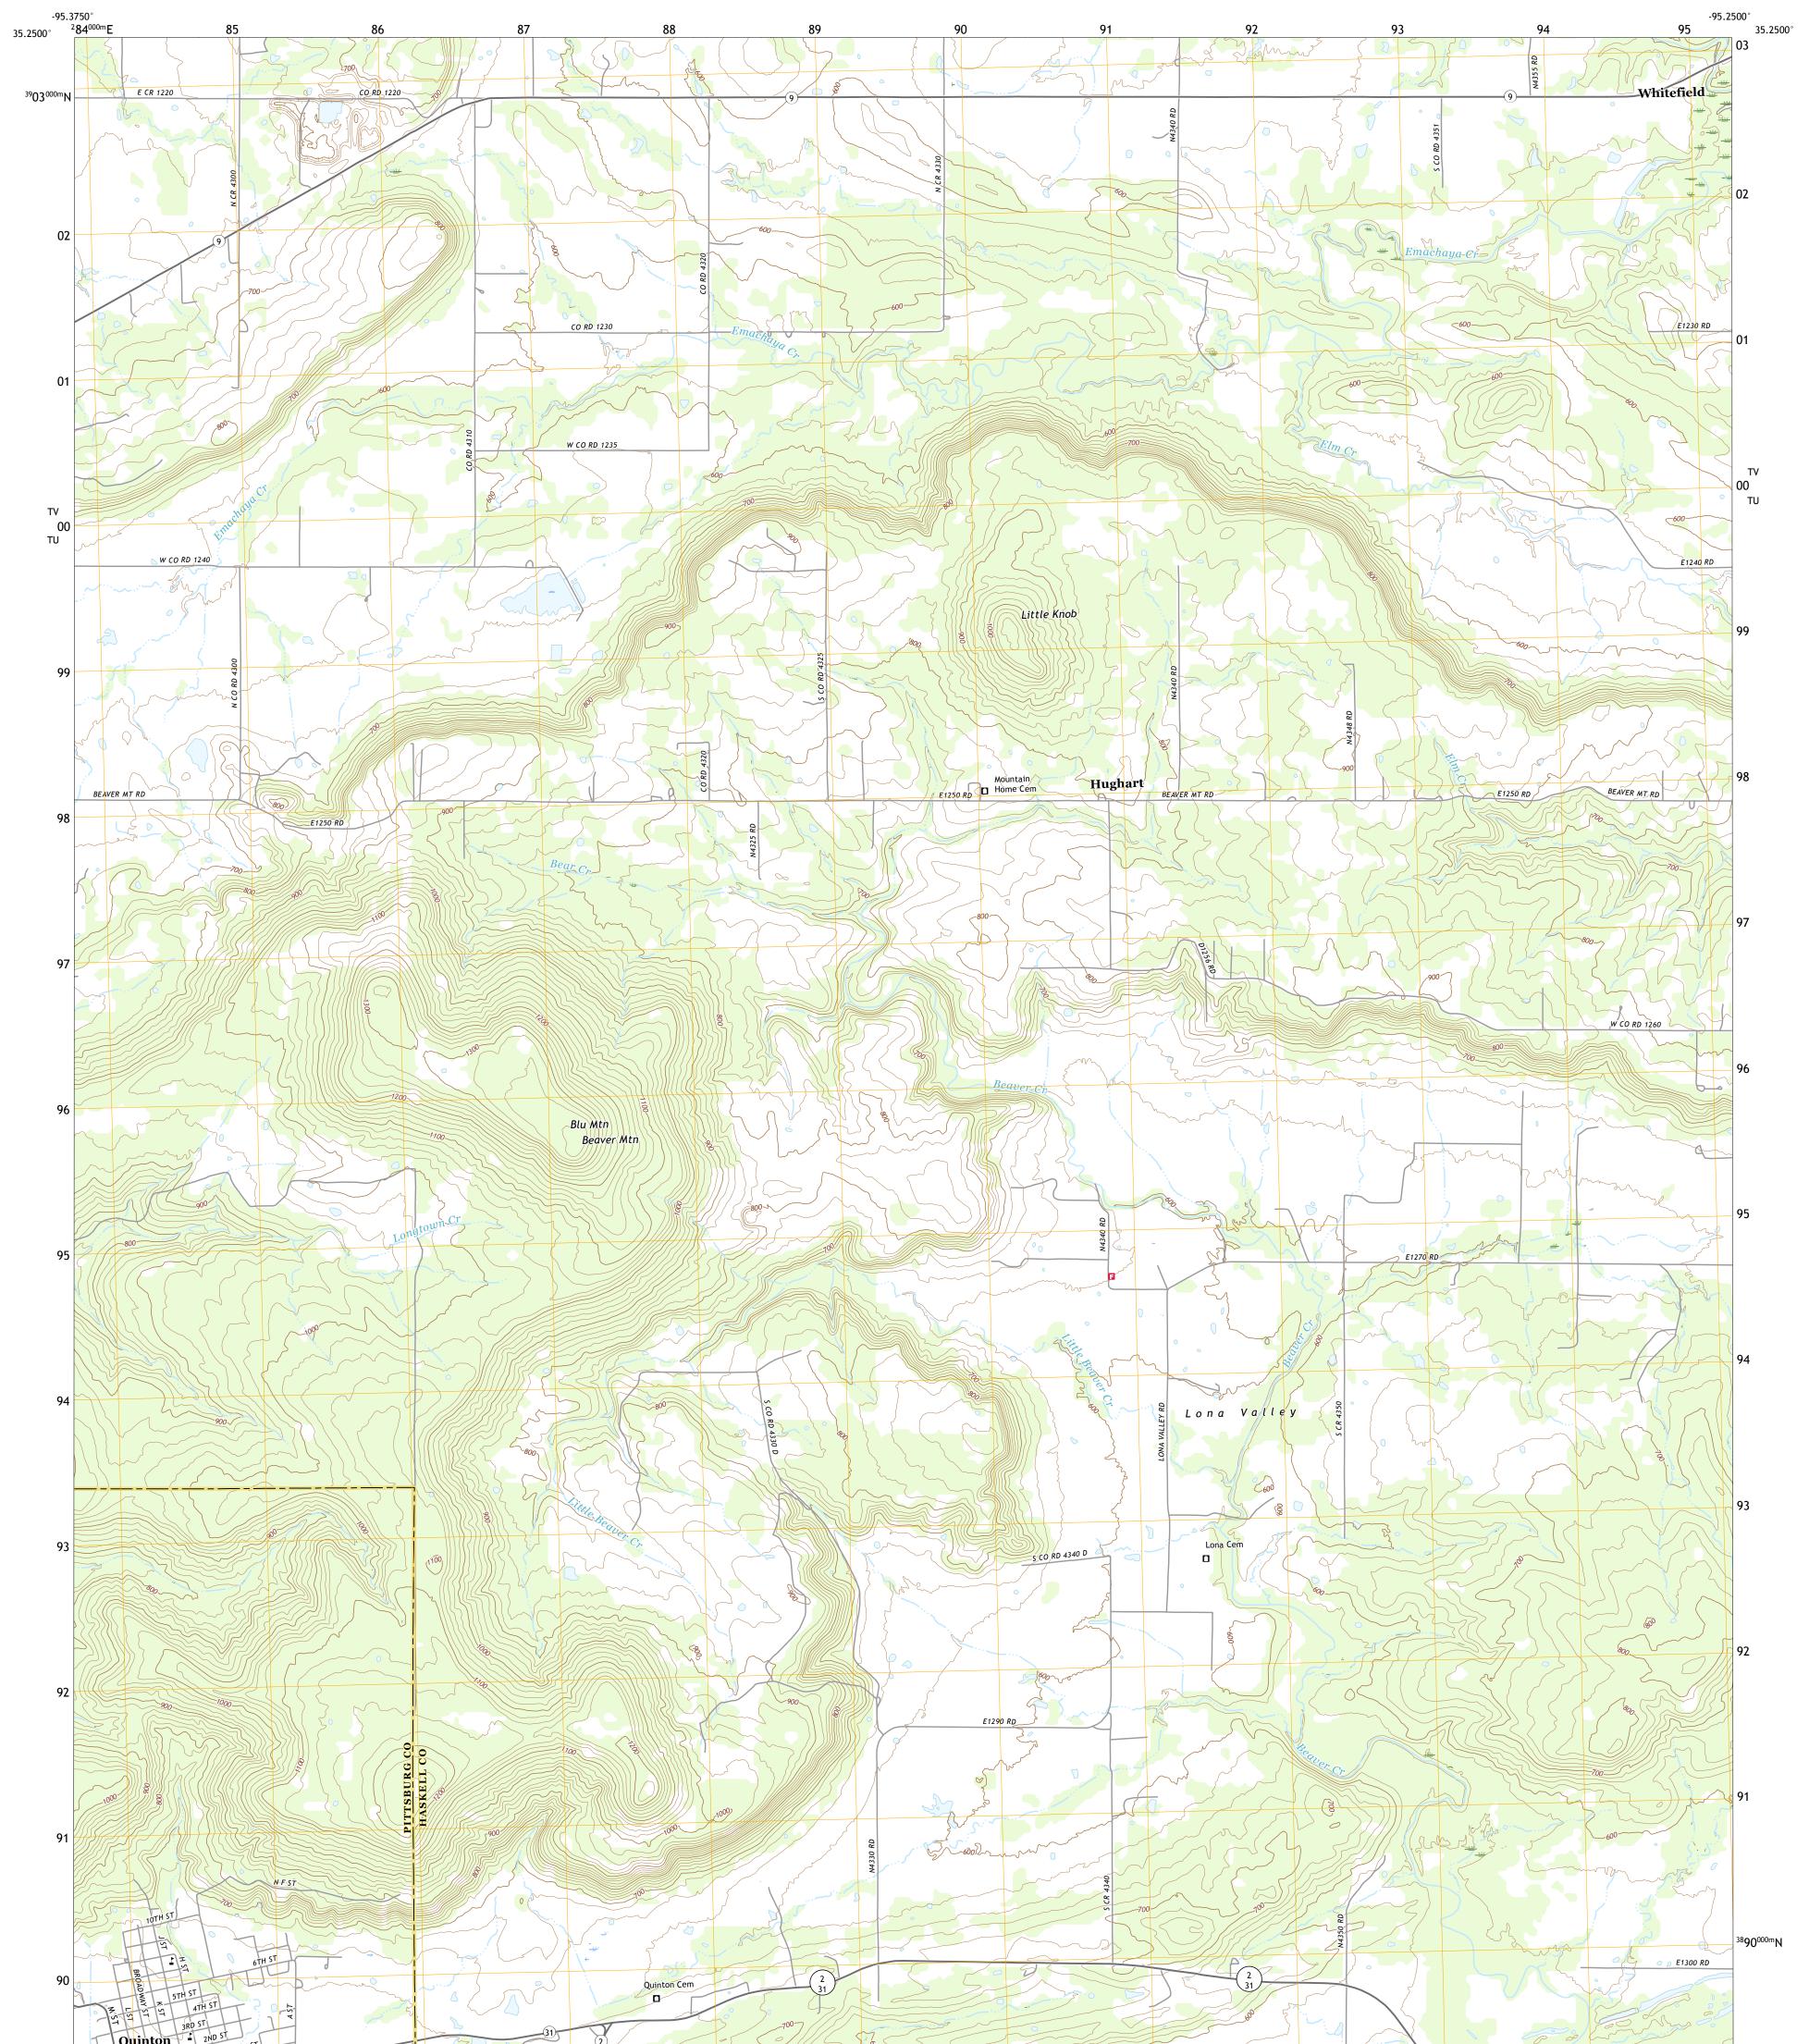

QUINTON NORTH QUADRANGLE OKLAHOMA 7.5-MINUTE SERIES

Produced by the United States Geological Survey North American Datum of 1983 (NAD83) World Geodetic System of 1984 (WGS84). Projection and 1 000-meter grid:Universal Transverse Mercator, Zone 155 This map is not a legal document. Boundaries may be generalized for this map scale. Private lands within government reservations may not be shown. Obtain permission before entering private lands.

Imagery.... Roads..... Names..... Hydrography......GNS, 1979 -Hydrography Dataset, 2002 -Contours.....National Elevation Dataset, Boundaries......Multiple sources; see metadata file 2016 -Public Land Survey System......BLM, Wetlands.....FWS National Wetlands Inventory 1980 -1981