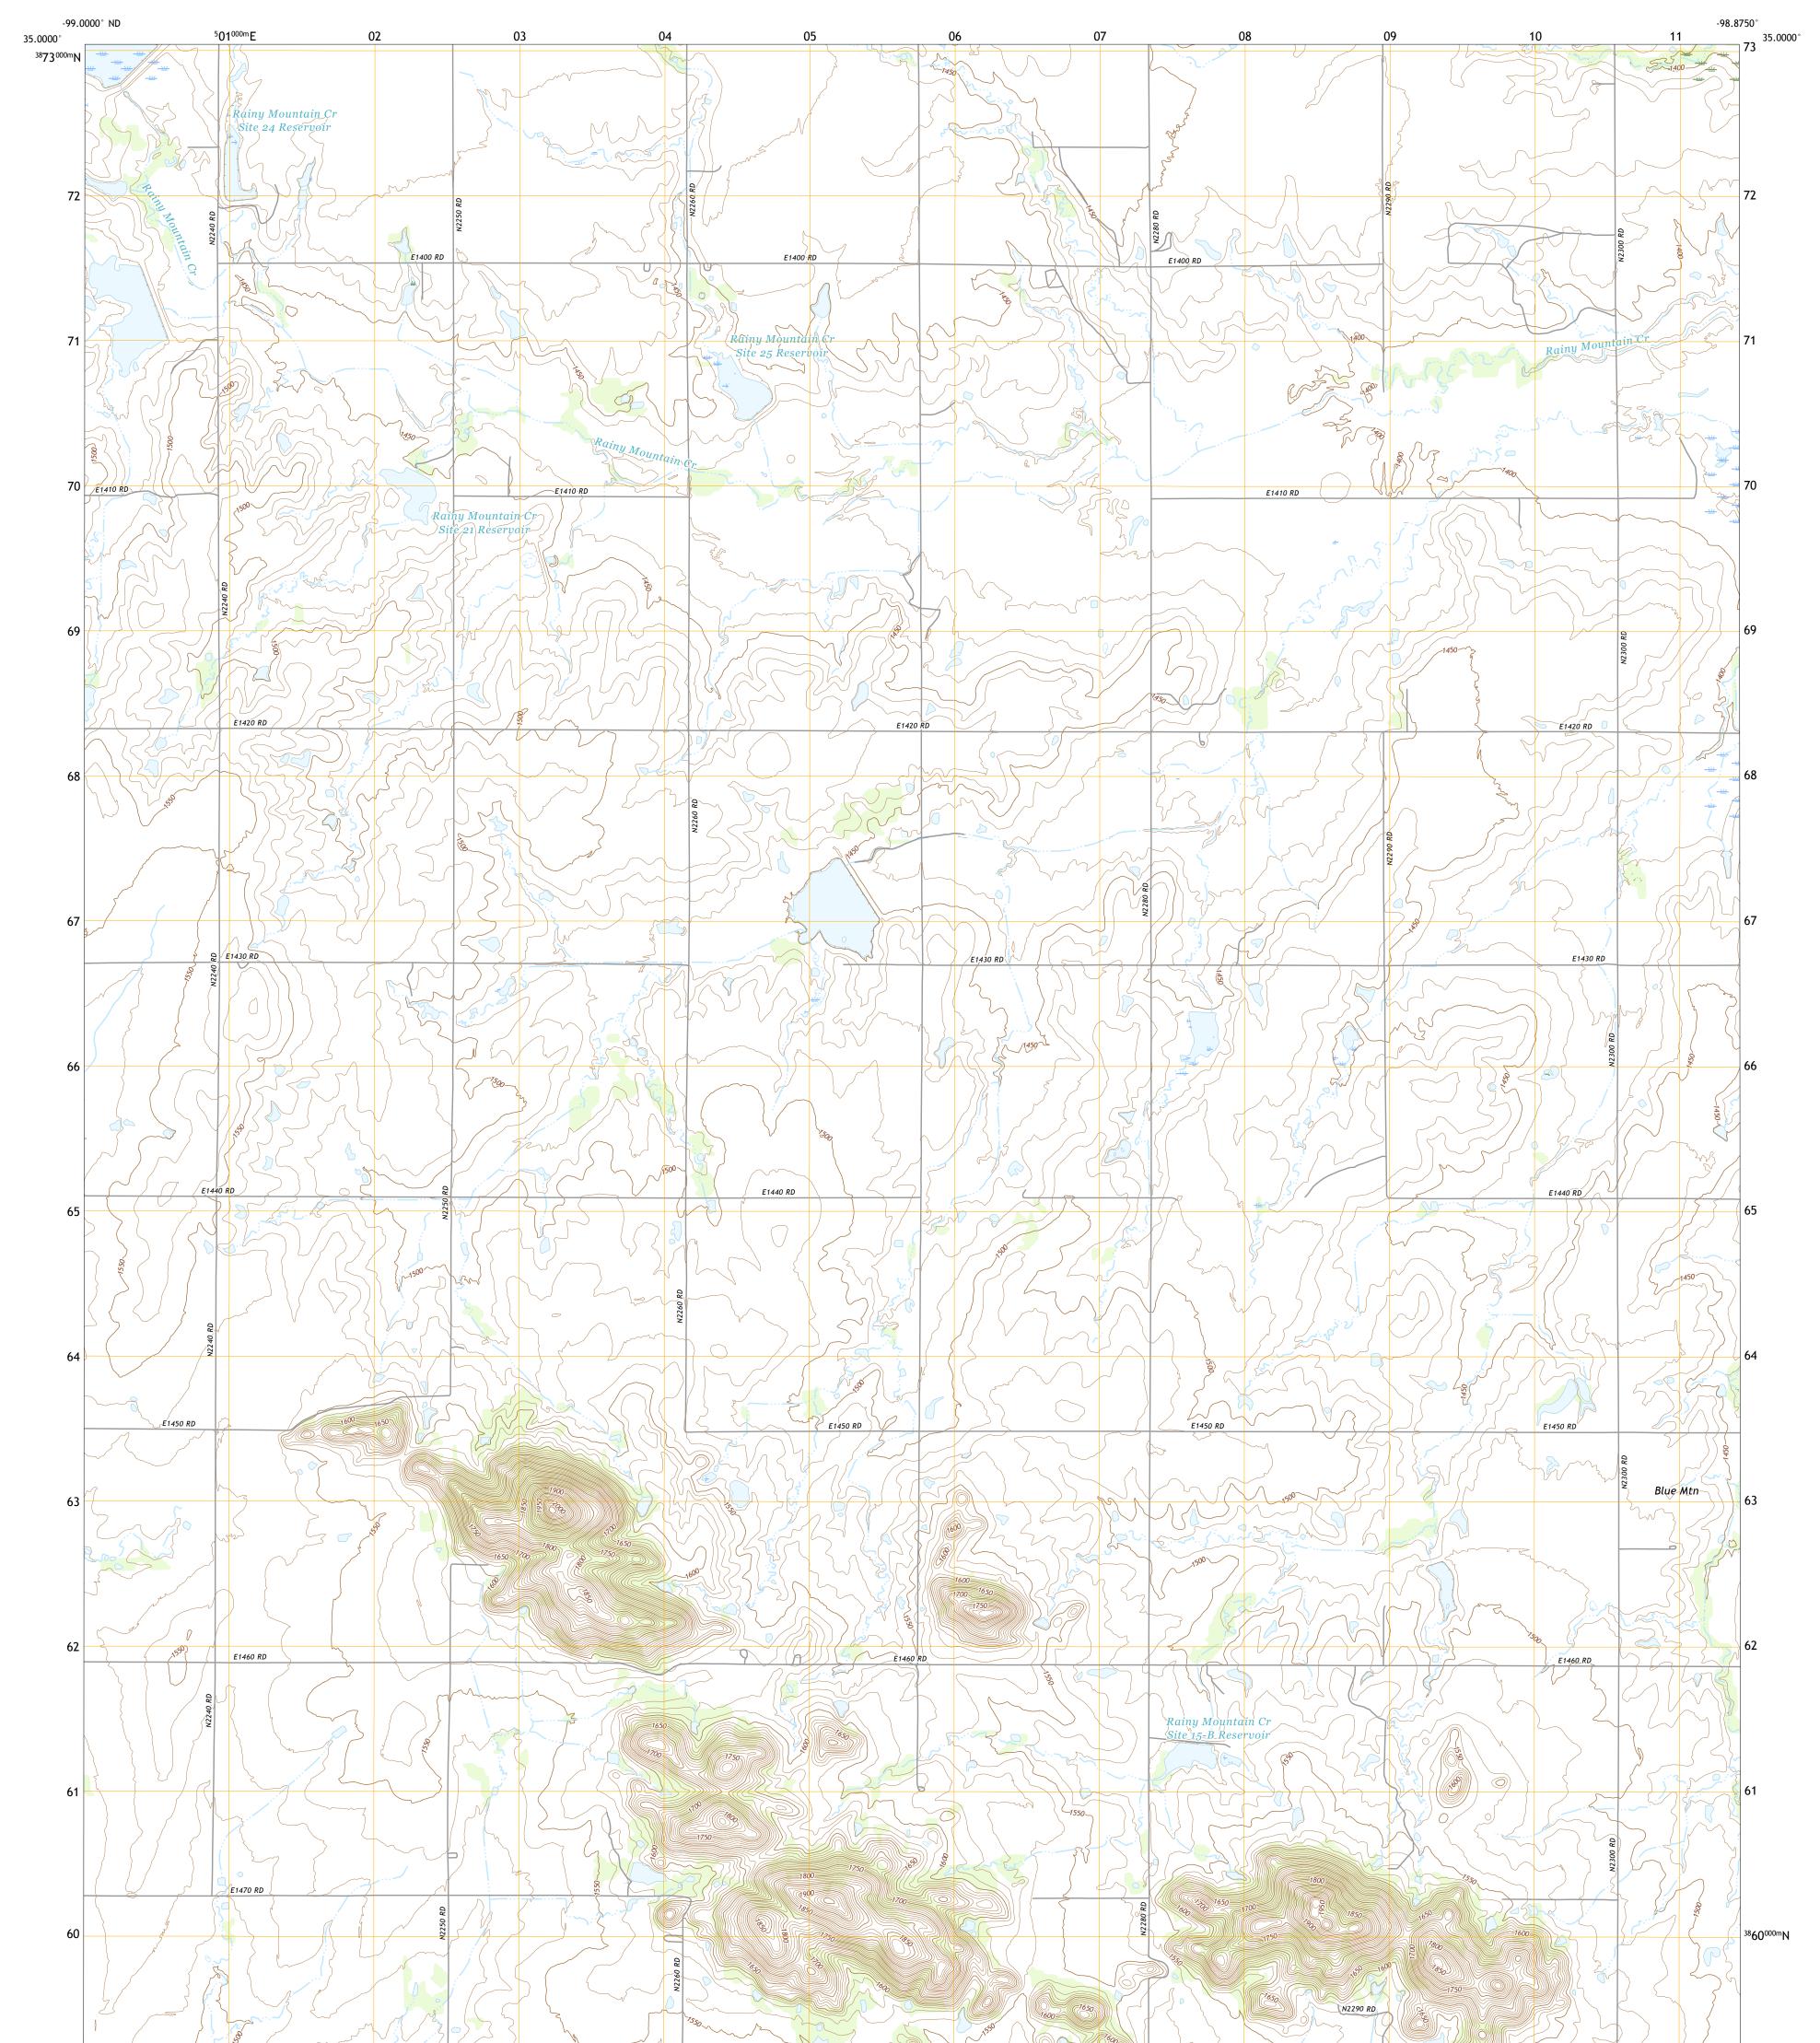

## U.S. DEPARTMENT OF THE INTERIOR U.S. GEOLOGICAL SURVEY

## RAINY MOUNTAIN CREEK QUADRANGLE OKLAHOMA - KIOWA COUNTY 7.5-MINUTE SERIES

Produced by the United States Geological Survey North American Datum of 1983 (NAD83) World Geodetic System of 1984 (WGS84). Projection and 1 000-meter grid:Universal Transverse Mercator, Zone 14S This map is not a legal document. Boundaries may be generalized for this map scale. Private lands within government reservations may not be shown. Obtain permission before entering private lands.

Imagery......NAIP, May 2017 - July 2017 Roads......ONAIP, May 2017 - July 2017 Roads......ONIS, 1992 - 1997 Hydrography......GNIS, 1992 - 1997 Hydrography......National Hydrography Dataset, 2006 - 2018 Contours.....National Elevation Dataset, 2012 - 2018 Boundaries.....Multiple sources; see metadata file 2016 - 2017 Public Land Survey System......BLM, 2018 Wetlands......BLM, 2018