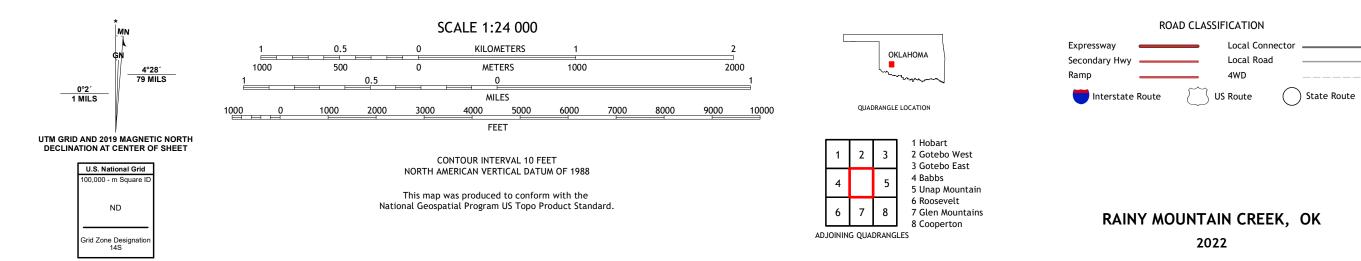

## U.S. DEPARTMENT OF THE INTERIOR U.S. GEOLOGICAL SURVEY

Produced by the United States Geological Survey North American Datum of 1983 (NAD83) World Geodetic System of 1984 (WGS84). Projection and 1 000-meter grid:Universal Transverse Mercator, Zone 14S This map is not a legal document. Boundaries may be generalized for this map scale. Private lands within government reservations may not be shown. Obtain permission before entering private lands.

Imagery......NAIP, May 2017 - July 2017 Roads......ONAIP, May 2017 - July 2017 Roads......ONIS, 1992 - 2009 Hydrography......GNIS, 1992 - 2009 Hydrography......GNIS, 1992 - 2009 Hydrography Dataset, 2006 - 2018 Contours.....National Hydrography Dataset, 2006 - 2018 Boundaries.....Multiple sources; see metadata file 2019 - 2021 Public Land Survey System......BLM, 2021 Wetlands......BLM, 2021