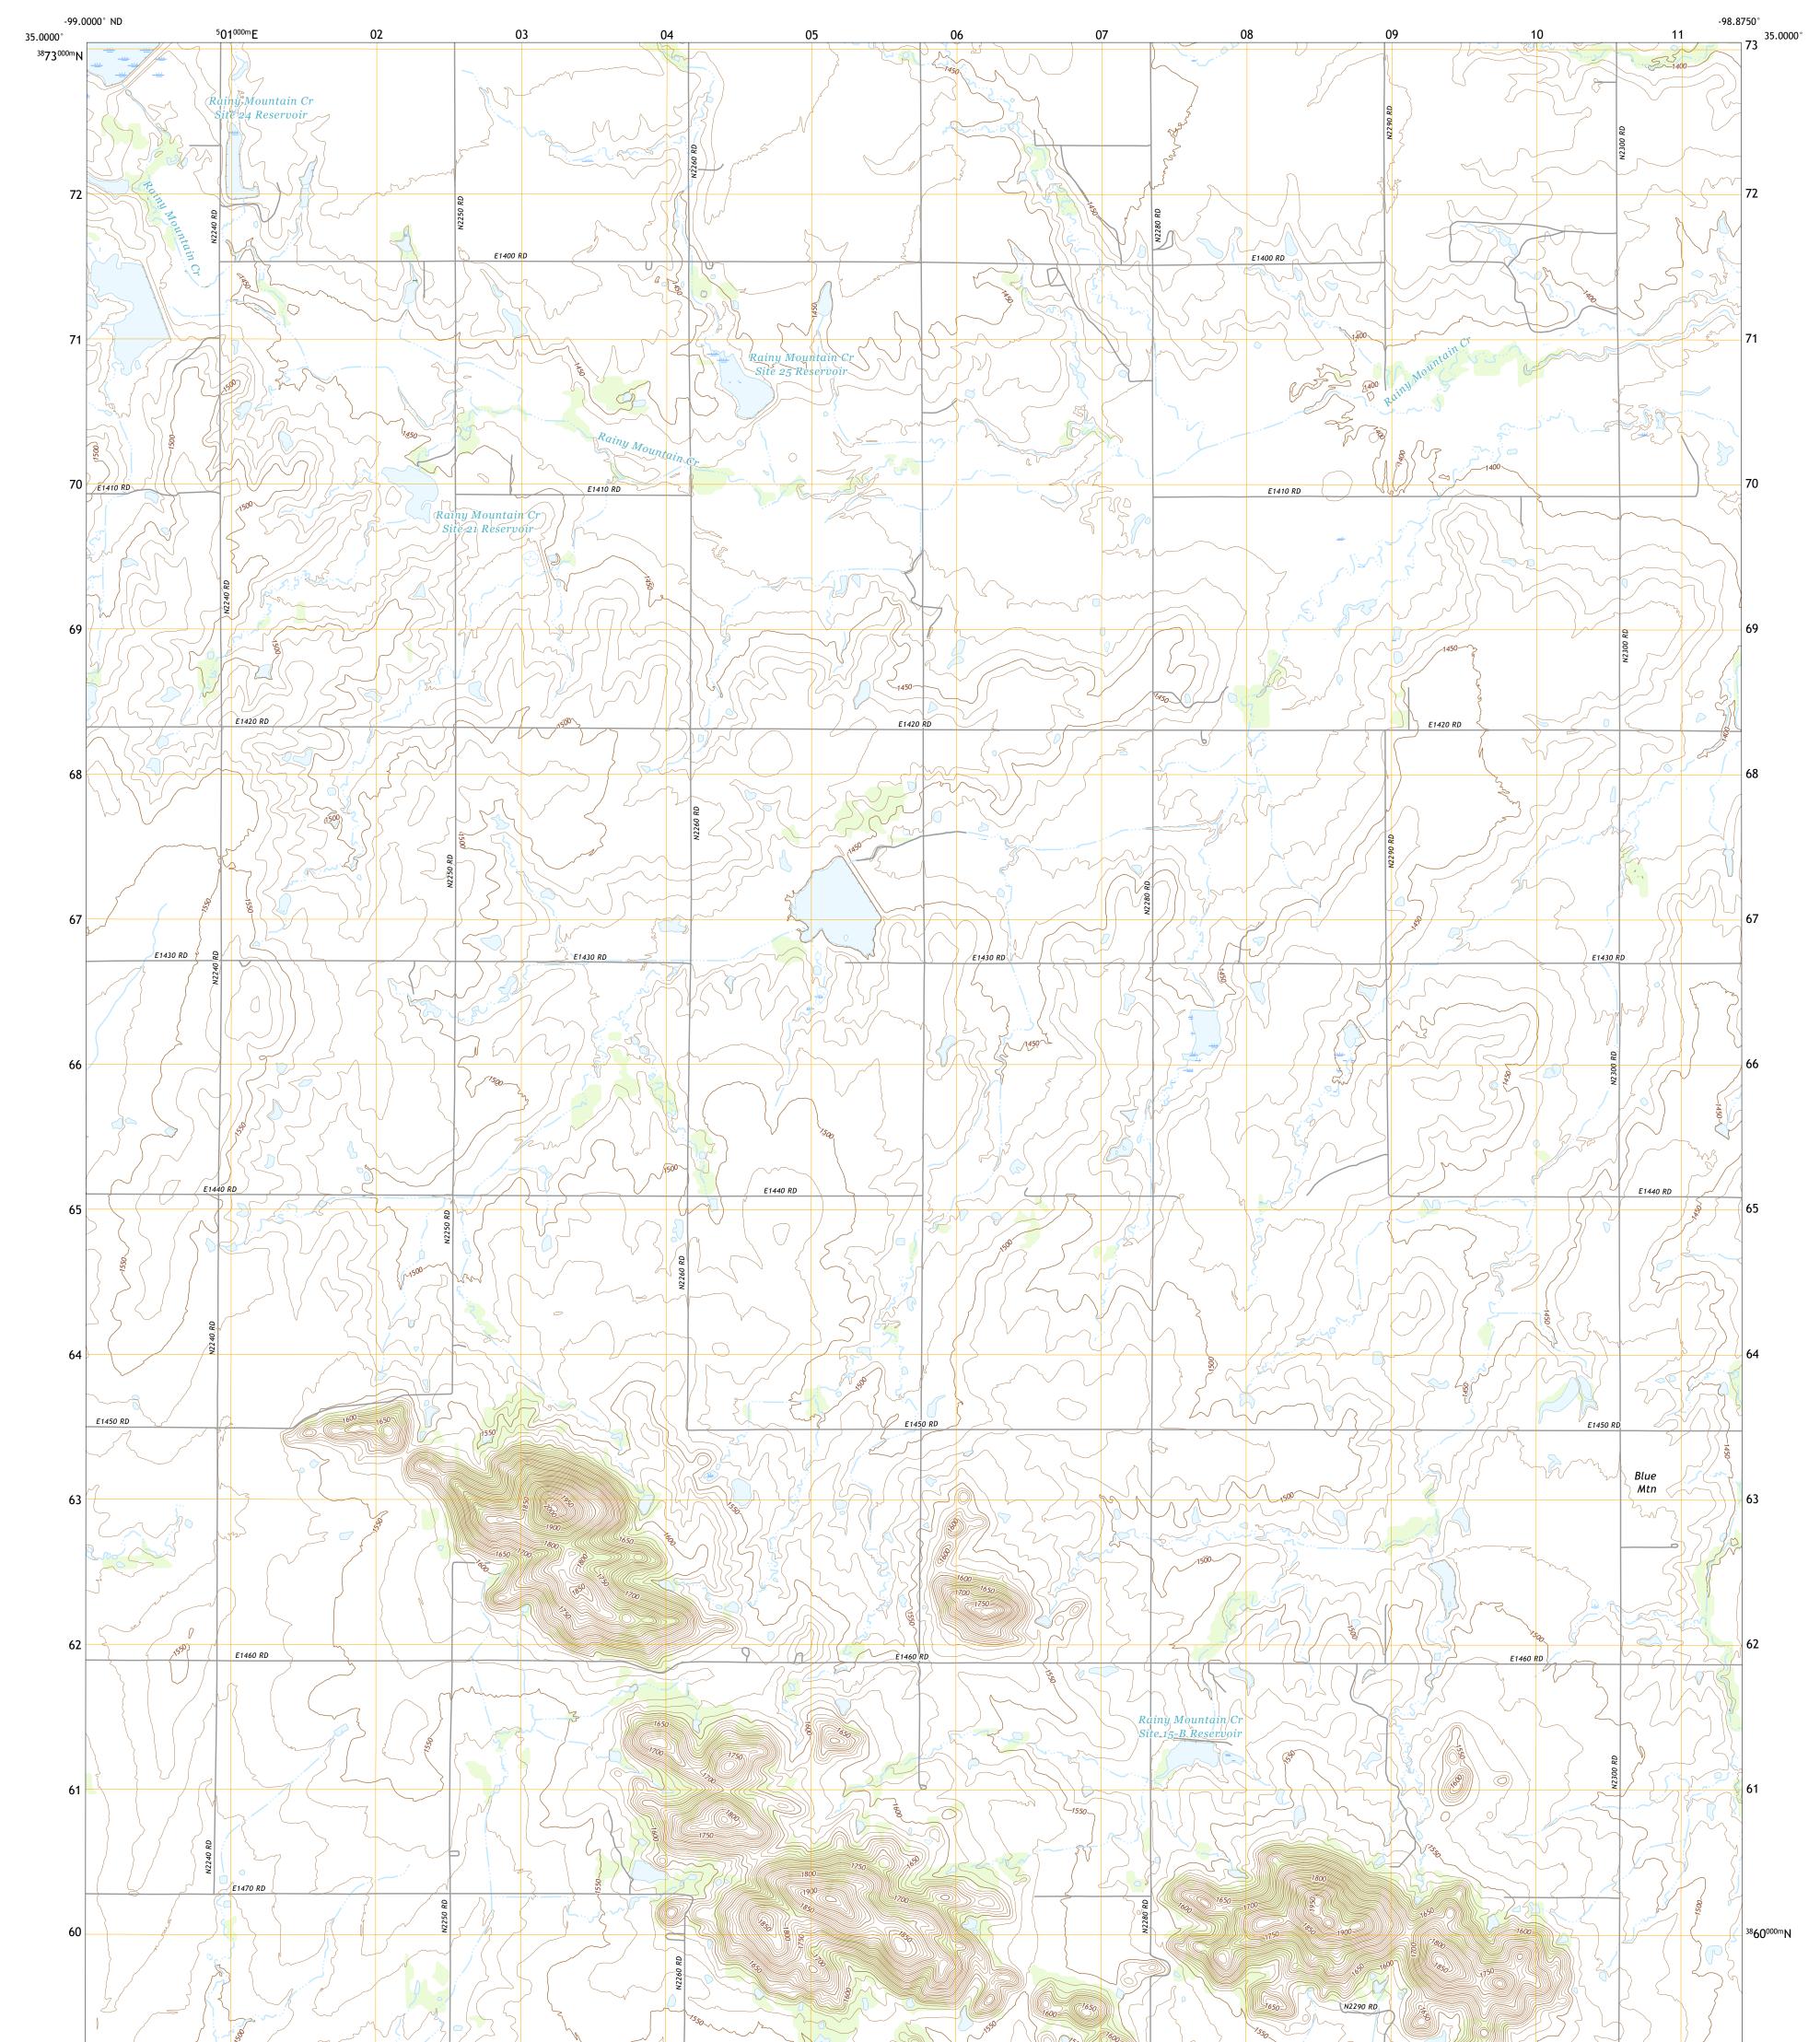

## U.S. DEPARTMENT OF THE INTERIOR U.S. GEOLOGICAL SURVEY









Produced by the United States Geological Survey North American Datum of 1983 (NAD83) World Geodetic System of 1984 (WGS84). Projection and 1 000-meter grid:Universal Transverse Mercator, Zone 14S This map is not a legal document. Boundaries may be generalized for this map scale. Private lands within government reservations may not be shown. Obtain permission before entering private lands.

Imagery......NAIP, May 2017 - July 2017 Roads......ONAIP, May 2017 - July 2017 Roads......ONIS, 1992 - 2009 Hydrography......GNIS, 1992 - 2009 Hydrography......GNIS, 1992 - 2009 Hydrography Dataset, 2006 - 2018 Contours.....National Hydrography Dataset, 2006 - 2018 Boundaries.....Multiple sources; see metadata file 2019 - 2021 Public Land Survey System......BLM, 2021 Wetlands......BLM, 2021