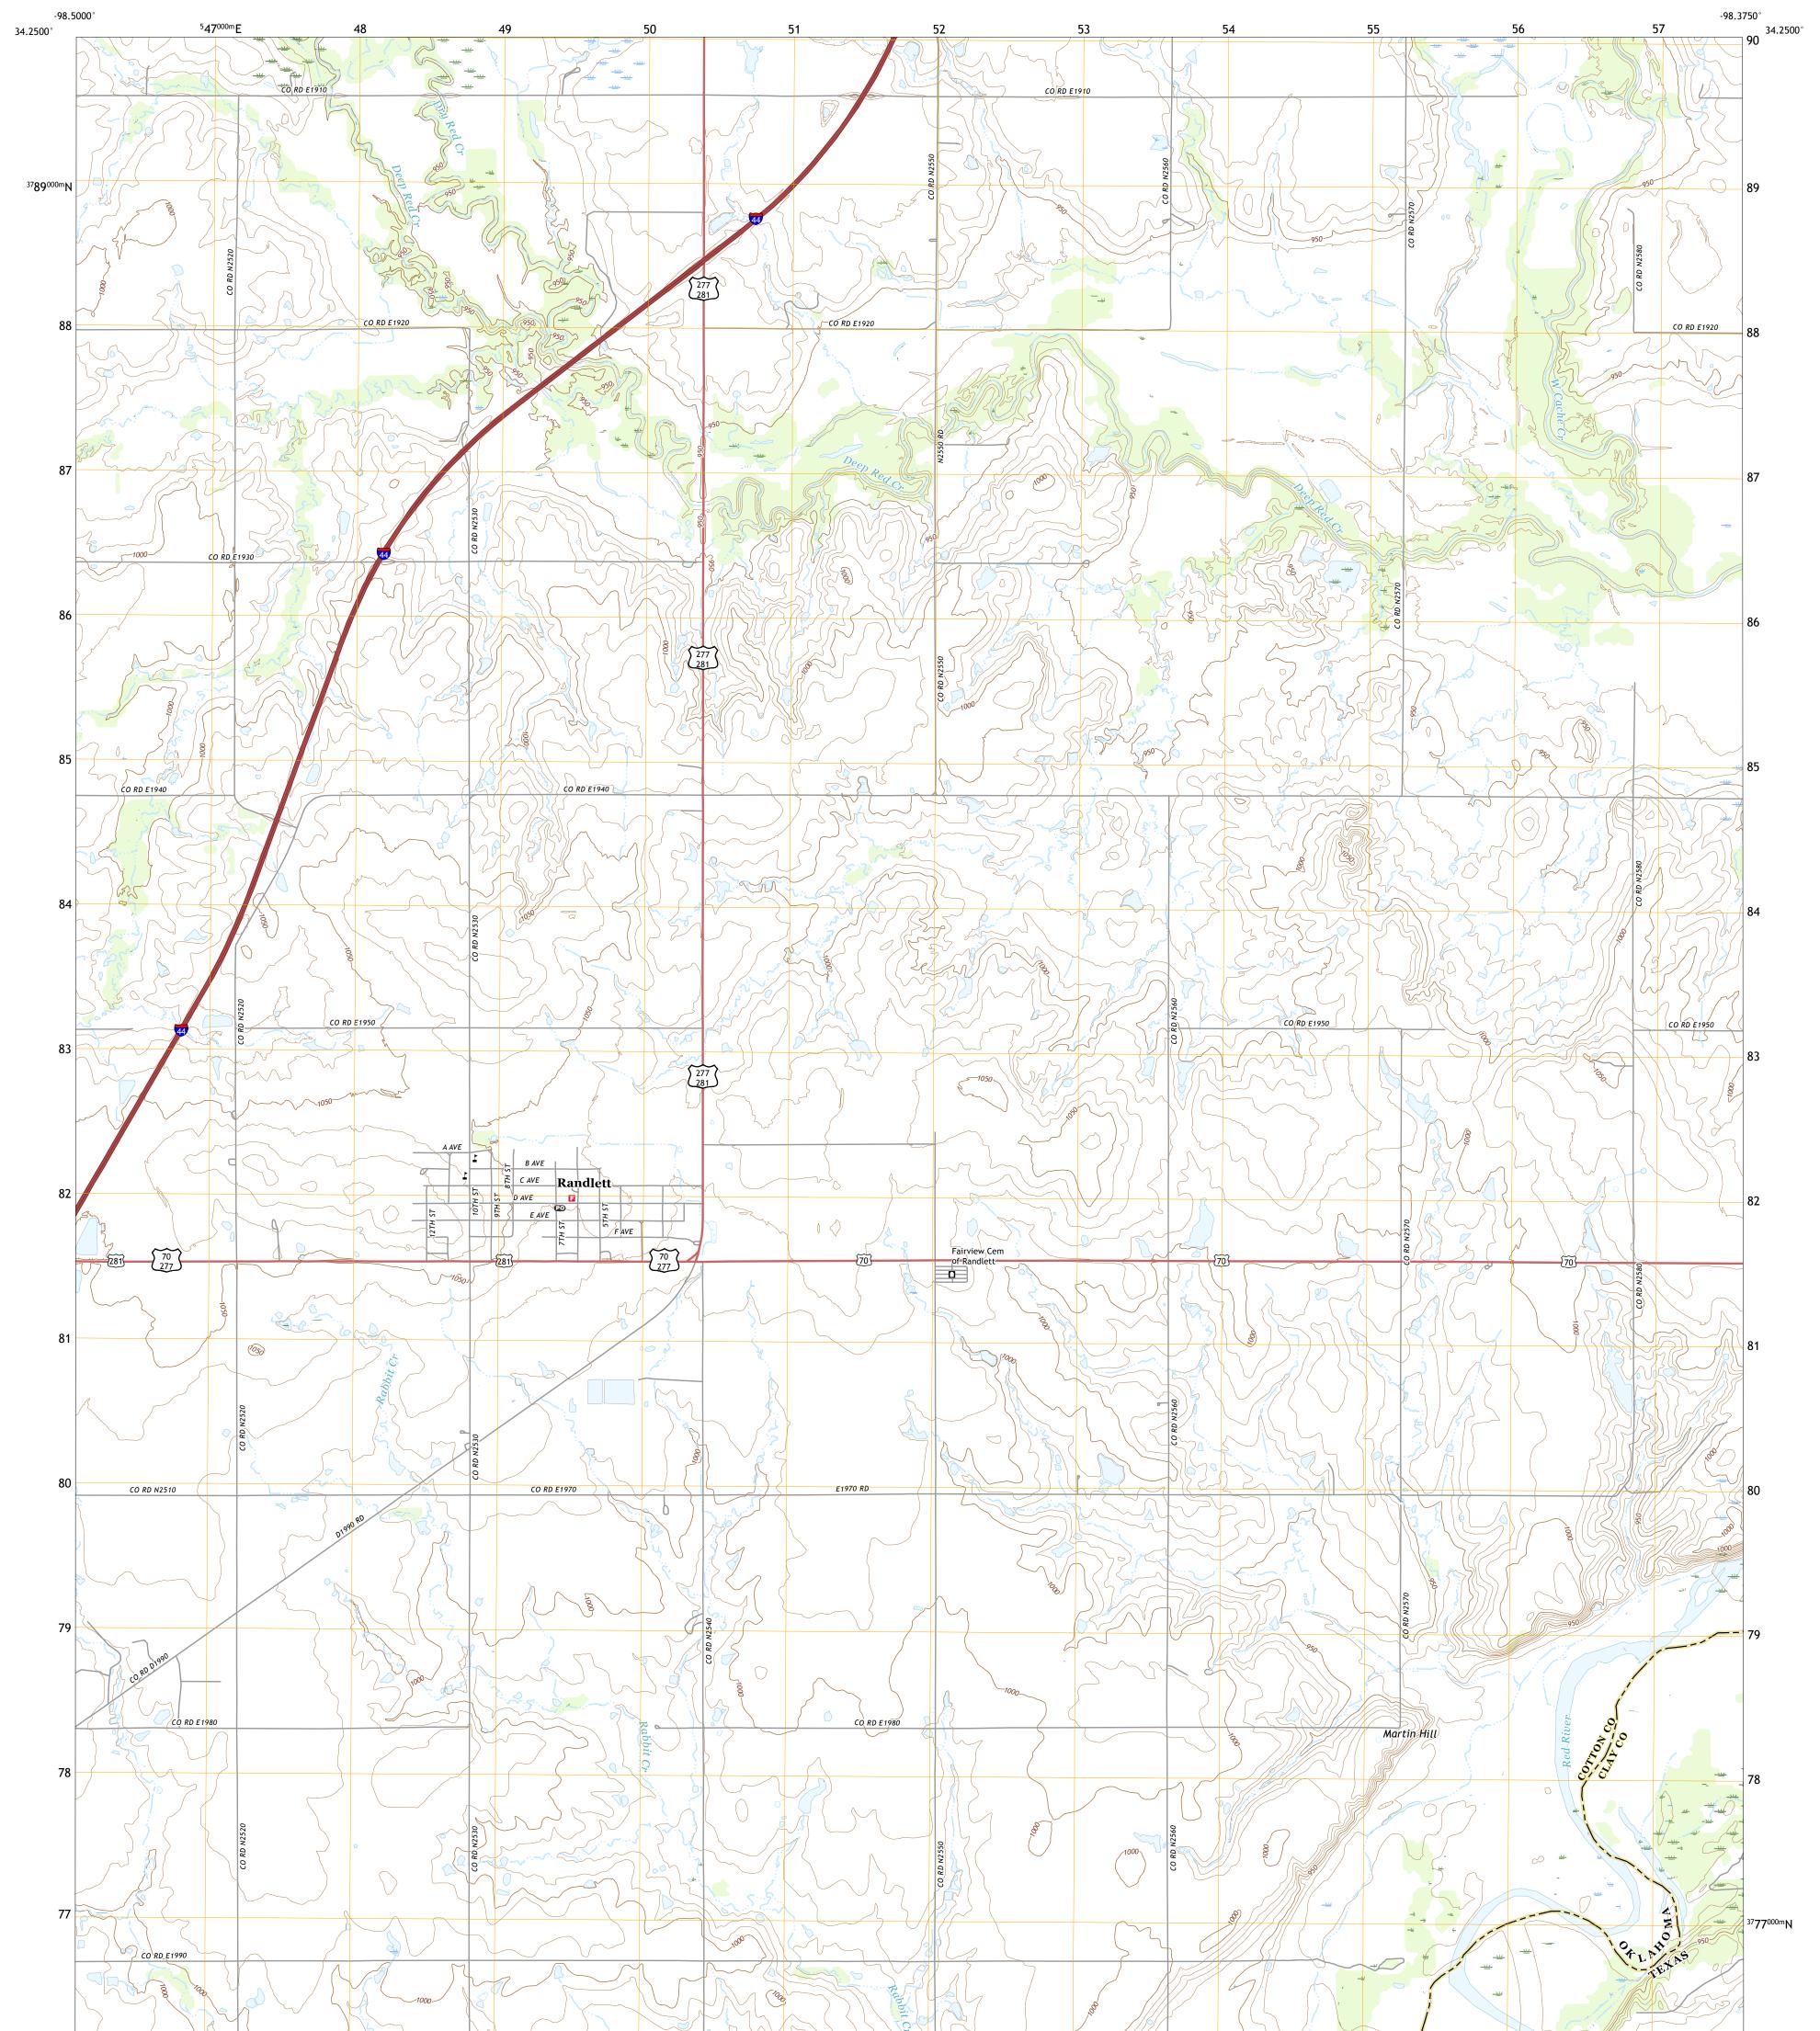

## U.S. DEPARTMENT OF THE INTERIOR U.S. GEOLOGICAL SURVEY

RANDLETT QUADRANGLE OKLAHOMA - TEXAS 7.5-MINUTE SERIES

Produced by the United States Geological Survey North American Datum of 1983 (NAD83) World Geodetic System of 1984 (WGS84). Projection and 1 000-meter grid:Universal Transverse Mercator, Zone 14S This map is not a legal document. Boundaries may be generalized for this map scale. Private lands within government reservations may not be shown. Obtain permission before entering private lands.

Imagery......NAIP, September 2016 - July 2017 Roads......GNIS, 1979 - 2018 Names......GNIS, 1979 - 2018 Hydrography......GNIS, 1979 - 2018 Contours.....National Hydrography Dataset, 2005 - 2018 Contours.....National Elevation Dataset, 2015 Boundaries.....Multiple sources; see metadata file 2016 - 2017 Public Land Survey System......BLM, 2018 Wetlands......BLM, 2018

## NSN. 7 6 4 3 0 1 6 3 8 8 9 5 5 NGA REF NO. US GSX 2 4 K 3 7 0 1 6

\_\_\_\_