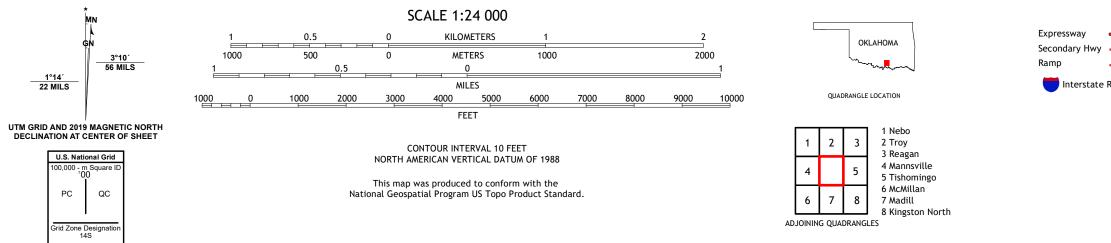

## U.S. DEPARTMENT OF THE INTERIOR U.S. GEOLOGICAL SURVEY

RAVIA QUADRANGLE OKLAHOMA 7.5-MINUTE SERIES

Produced by the United States Geological Survey North American Datum of 1983 (NAD83) World Geodetic System of 1984 (WGS84). Projection and 1 000-meter grid:Universal Transverse Mercator, Zone 14S This map is not a legal document. Boundaries may be generalized for this map scale. Private lands within government reservations may not be shown. Obtain permission before entering private lands.

ROAD CLASSIFICATION
Expressway
Secondary Hwy
Ramp
US Route
US Route
State Route

RAVIA, OK

2022