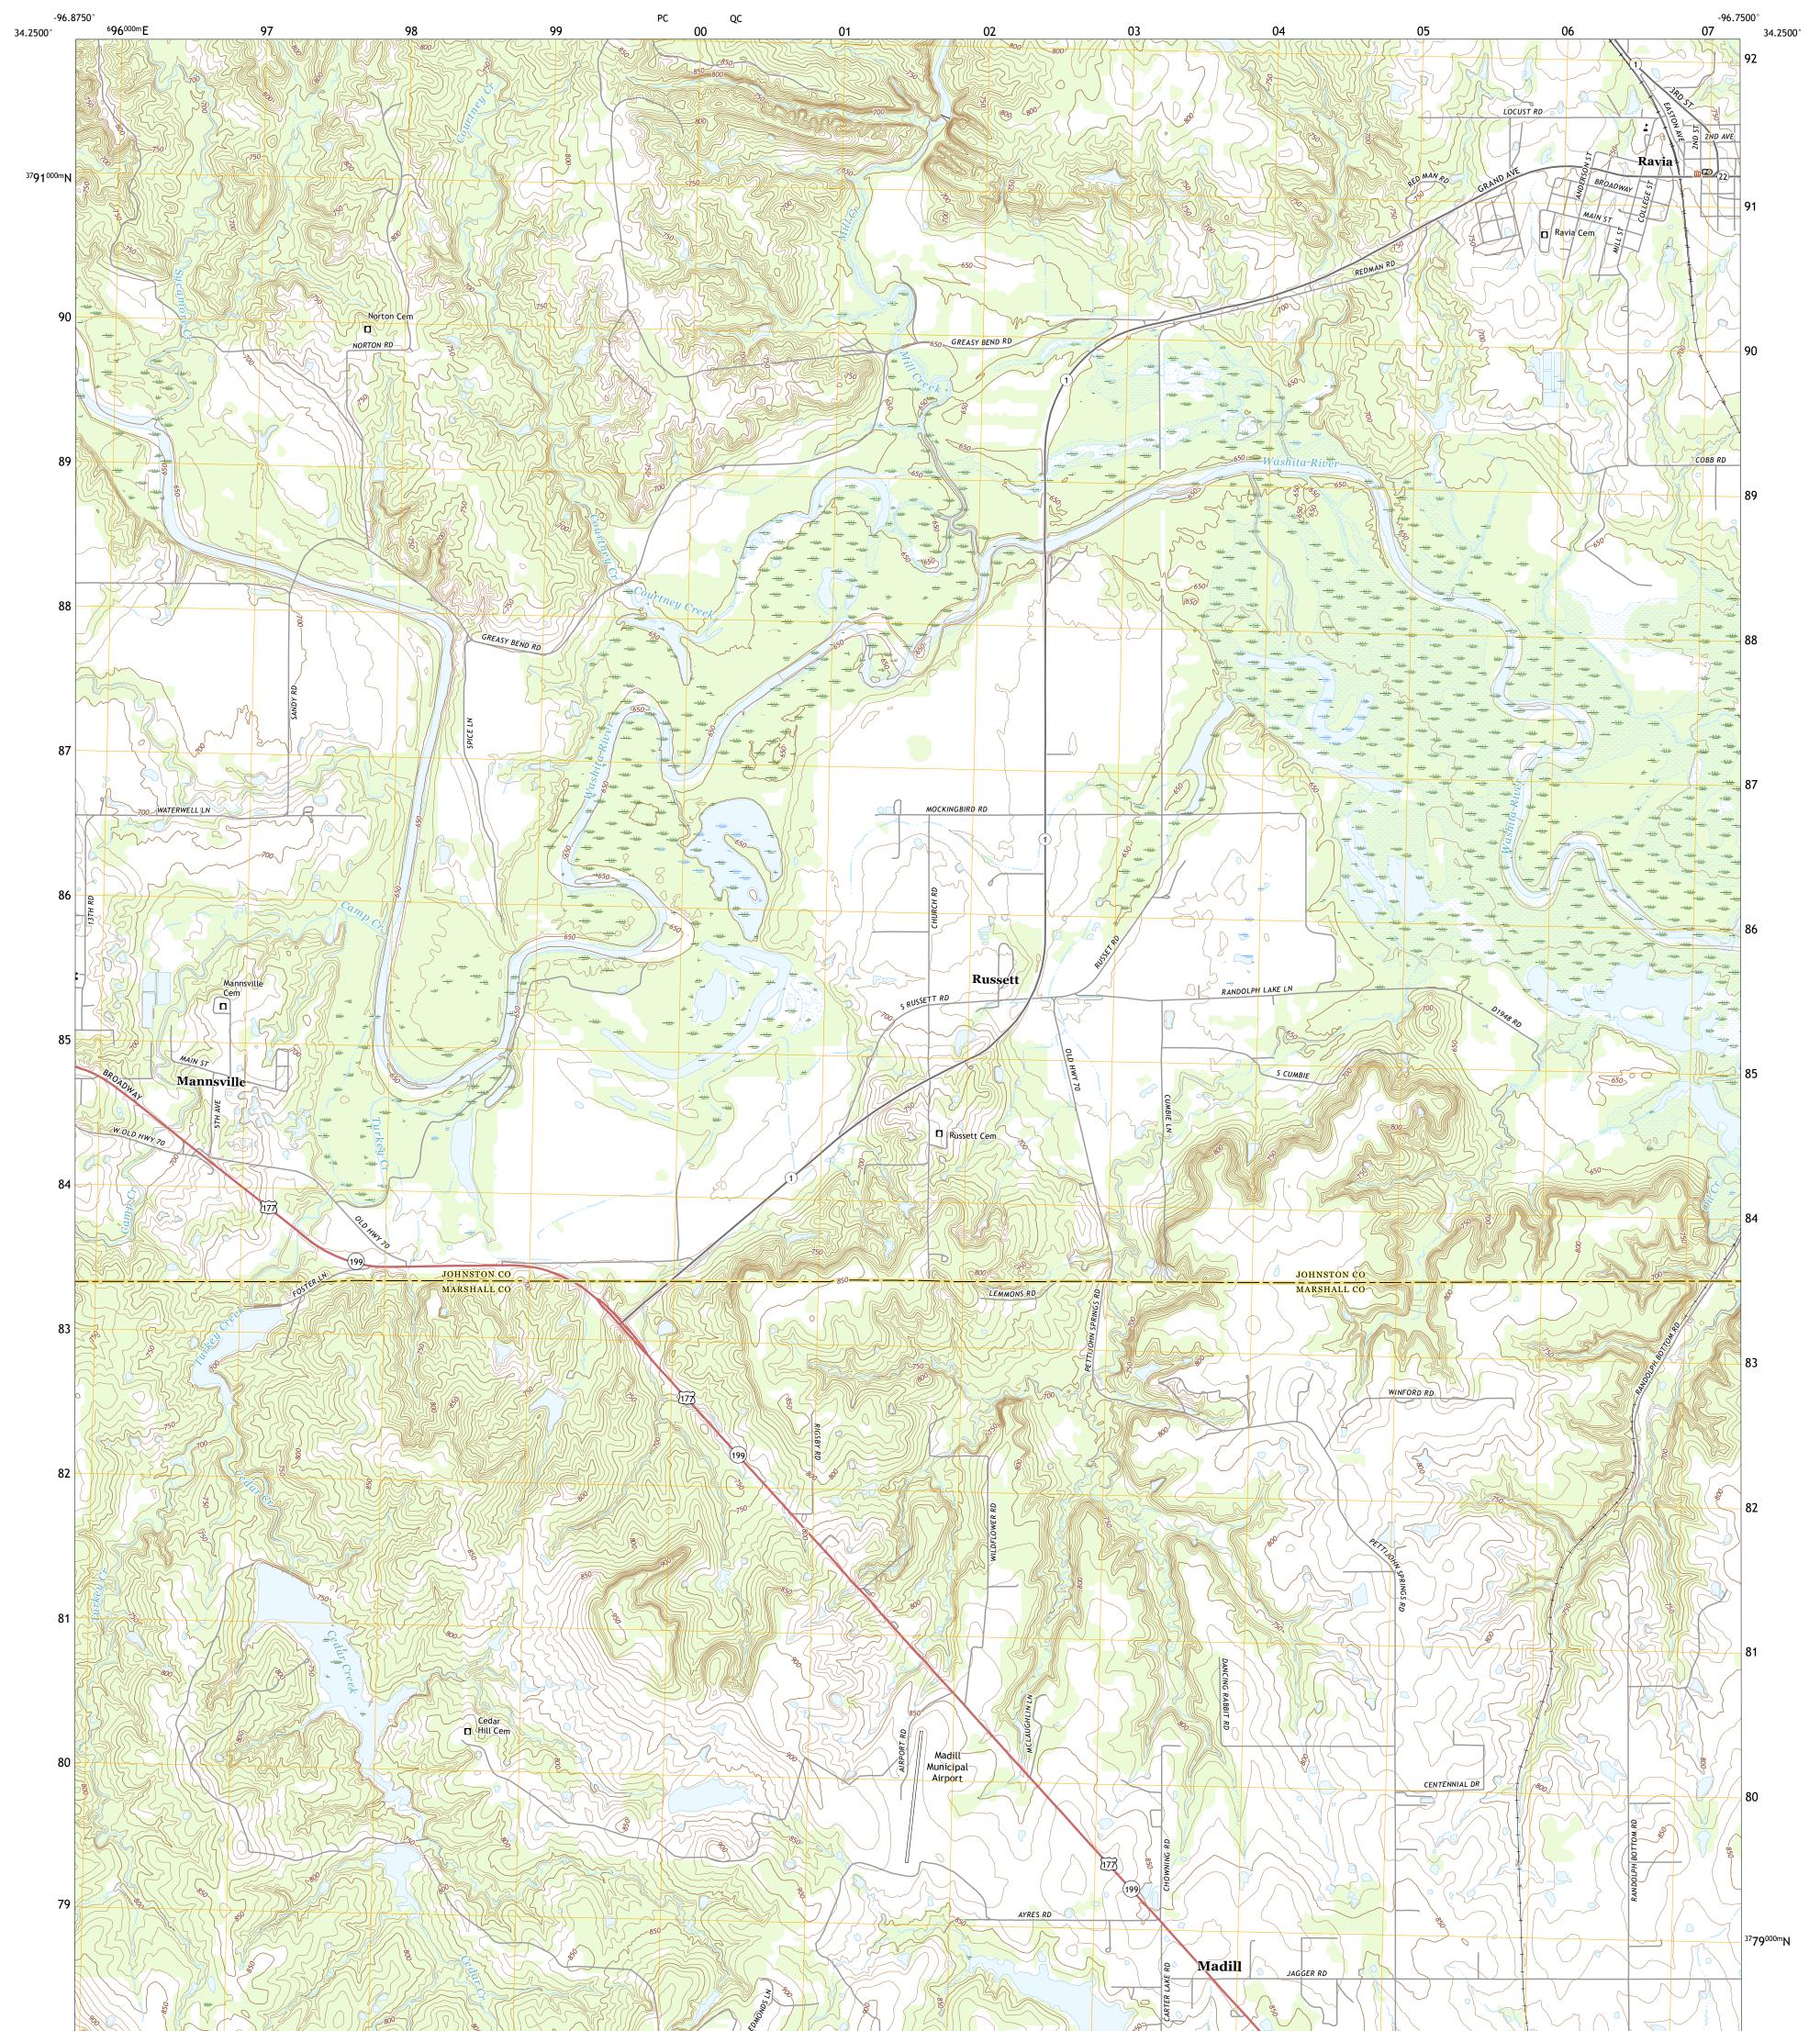

## U.S. DEPARTMENT OF THE INTERIOR U.S. GEOLOGICAL SURVEY

RAVIA QUADRANGLE OKLAHOMA 7.5-MINUTE SERIES

Produced by the United States Geological Survey North American Datum of 1983 (NAD83) World Geodetic System of 1984 (WGS84). Projection and 1 000-meter grid:Universal Transverse Mercator, Zone 14S This map is not a legal document. Boundaries may be generalized for this map scale. Private lands within government reservations may not be shown. Obtain permission before entering private lands.