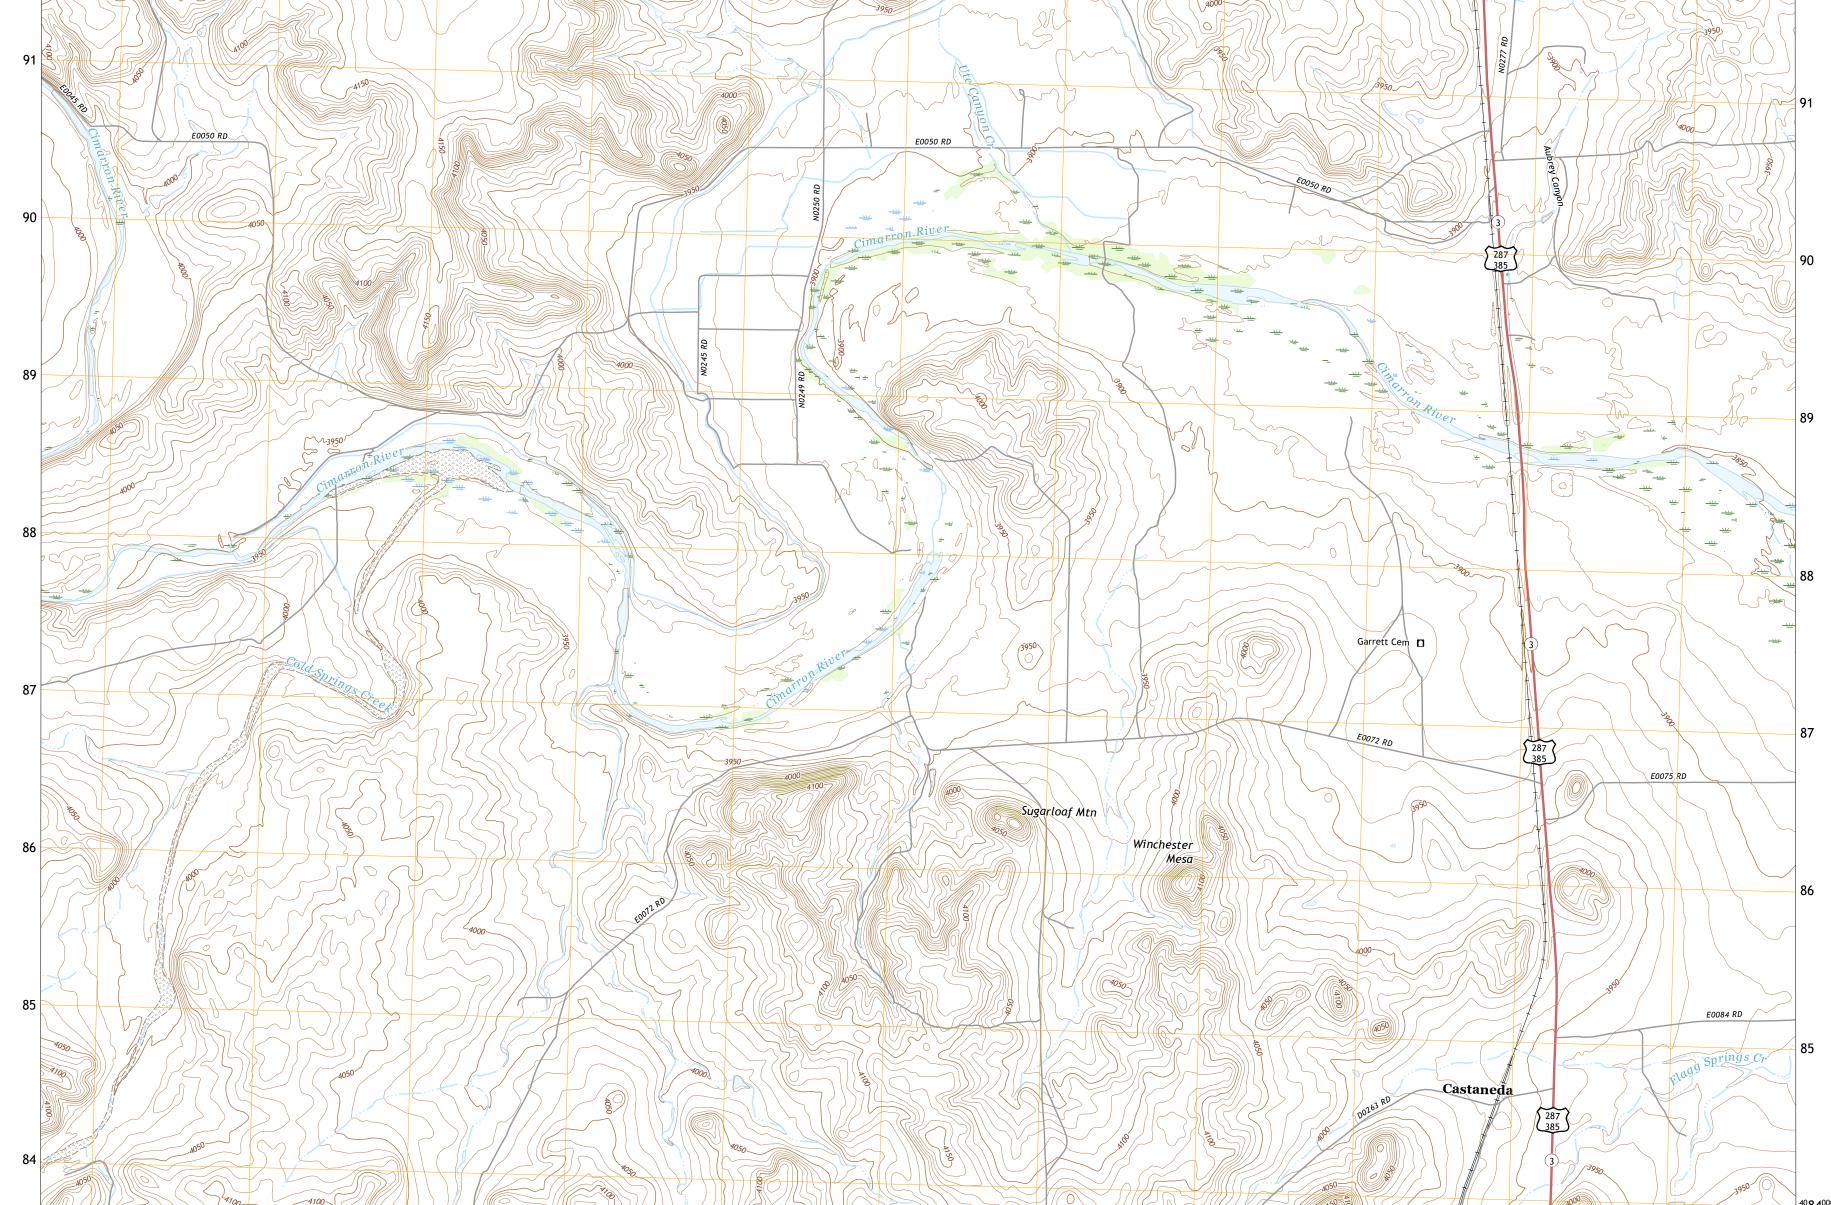

Razor

4050

Blade Mesa

Ca

0

Ц

Produced by the United States Geological Survey North American Datum of 1983 (NAD83) World Geodetic System of 1984 (WGS84). Projection and 1 000-meter grid:Universal Transverse Mercator, Zone 13S This map is not a legal document. Boundaries may be generalized for this map scale. Private lands within government reservations may not be shown. Obtain permission before entering private lands.