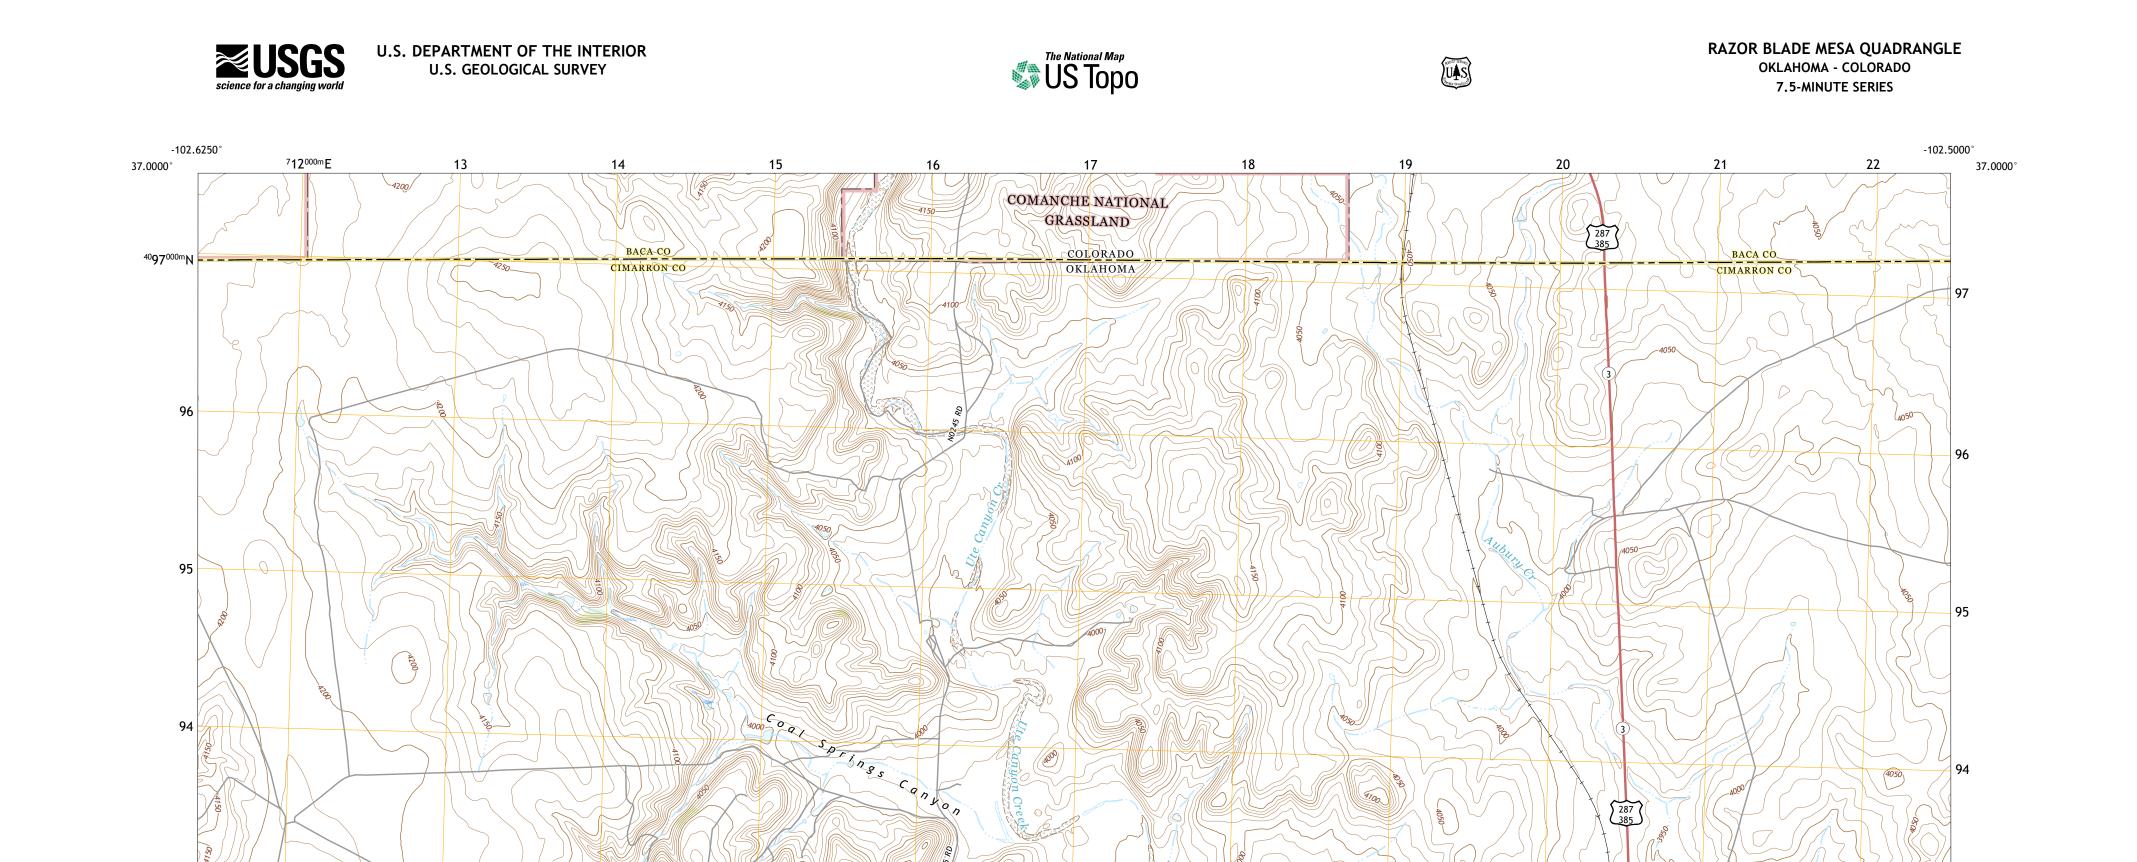

Razor

4050

Blade Mesa

Ca

0

Ц

Produced by the United States Geological Survey North American Datum of 1983 (NAD83) World Geodetic System of 1984 (WGS84). Projection and 1 000-meter grid:Universal Transverse Mercator, Zone 13S This map is not a legal document. Boundaries may be generalized for this map scale. Private lands within government reservations may not be shown. Obtain permission before entering private lands.