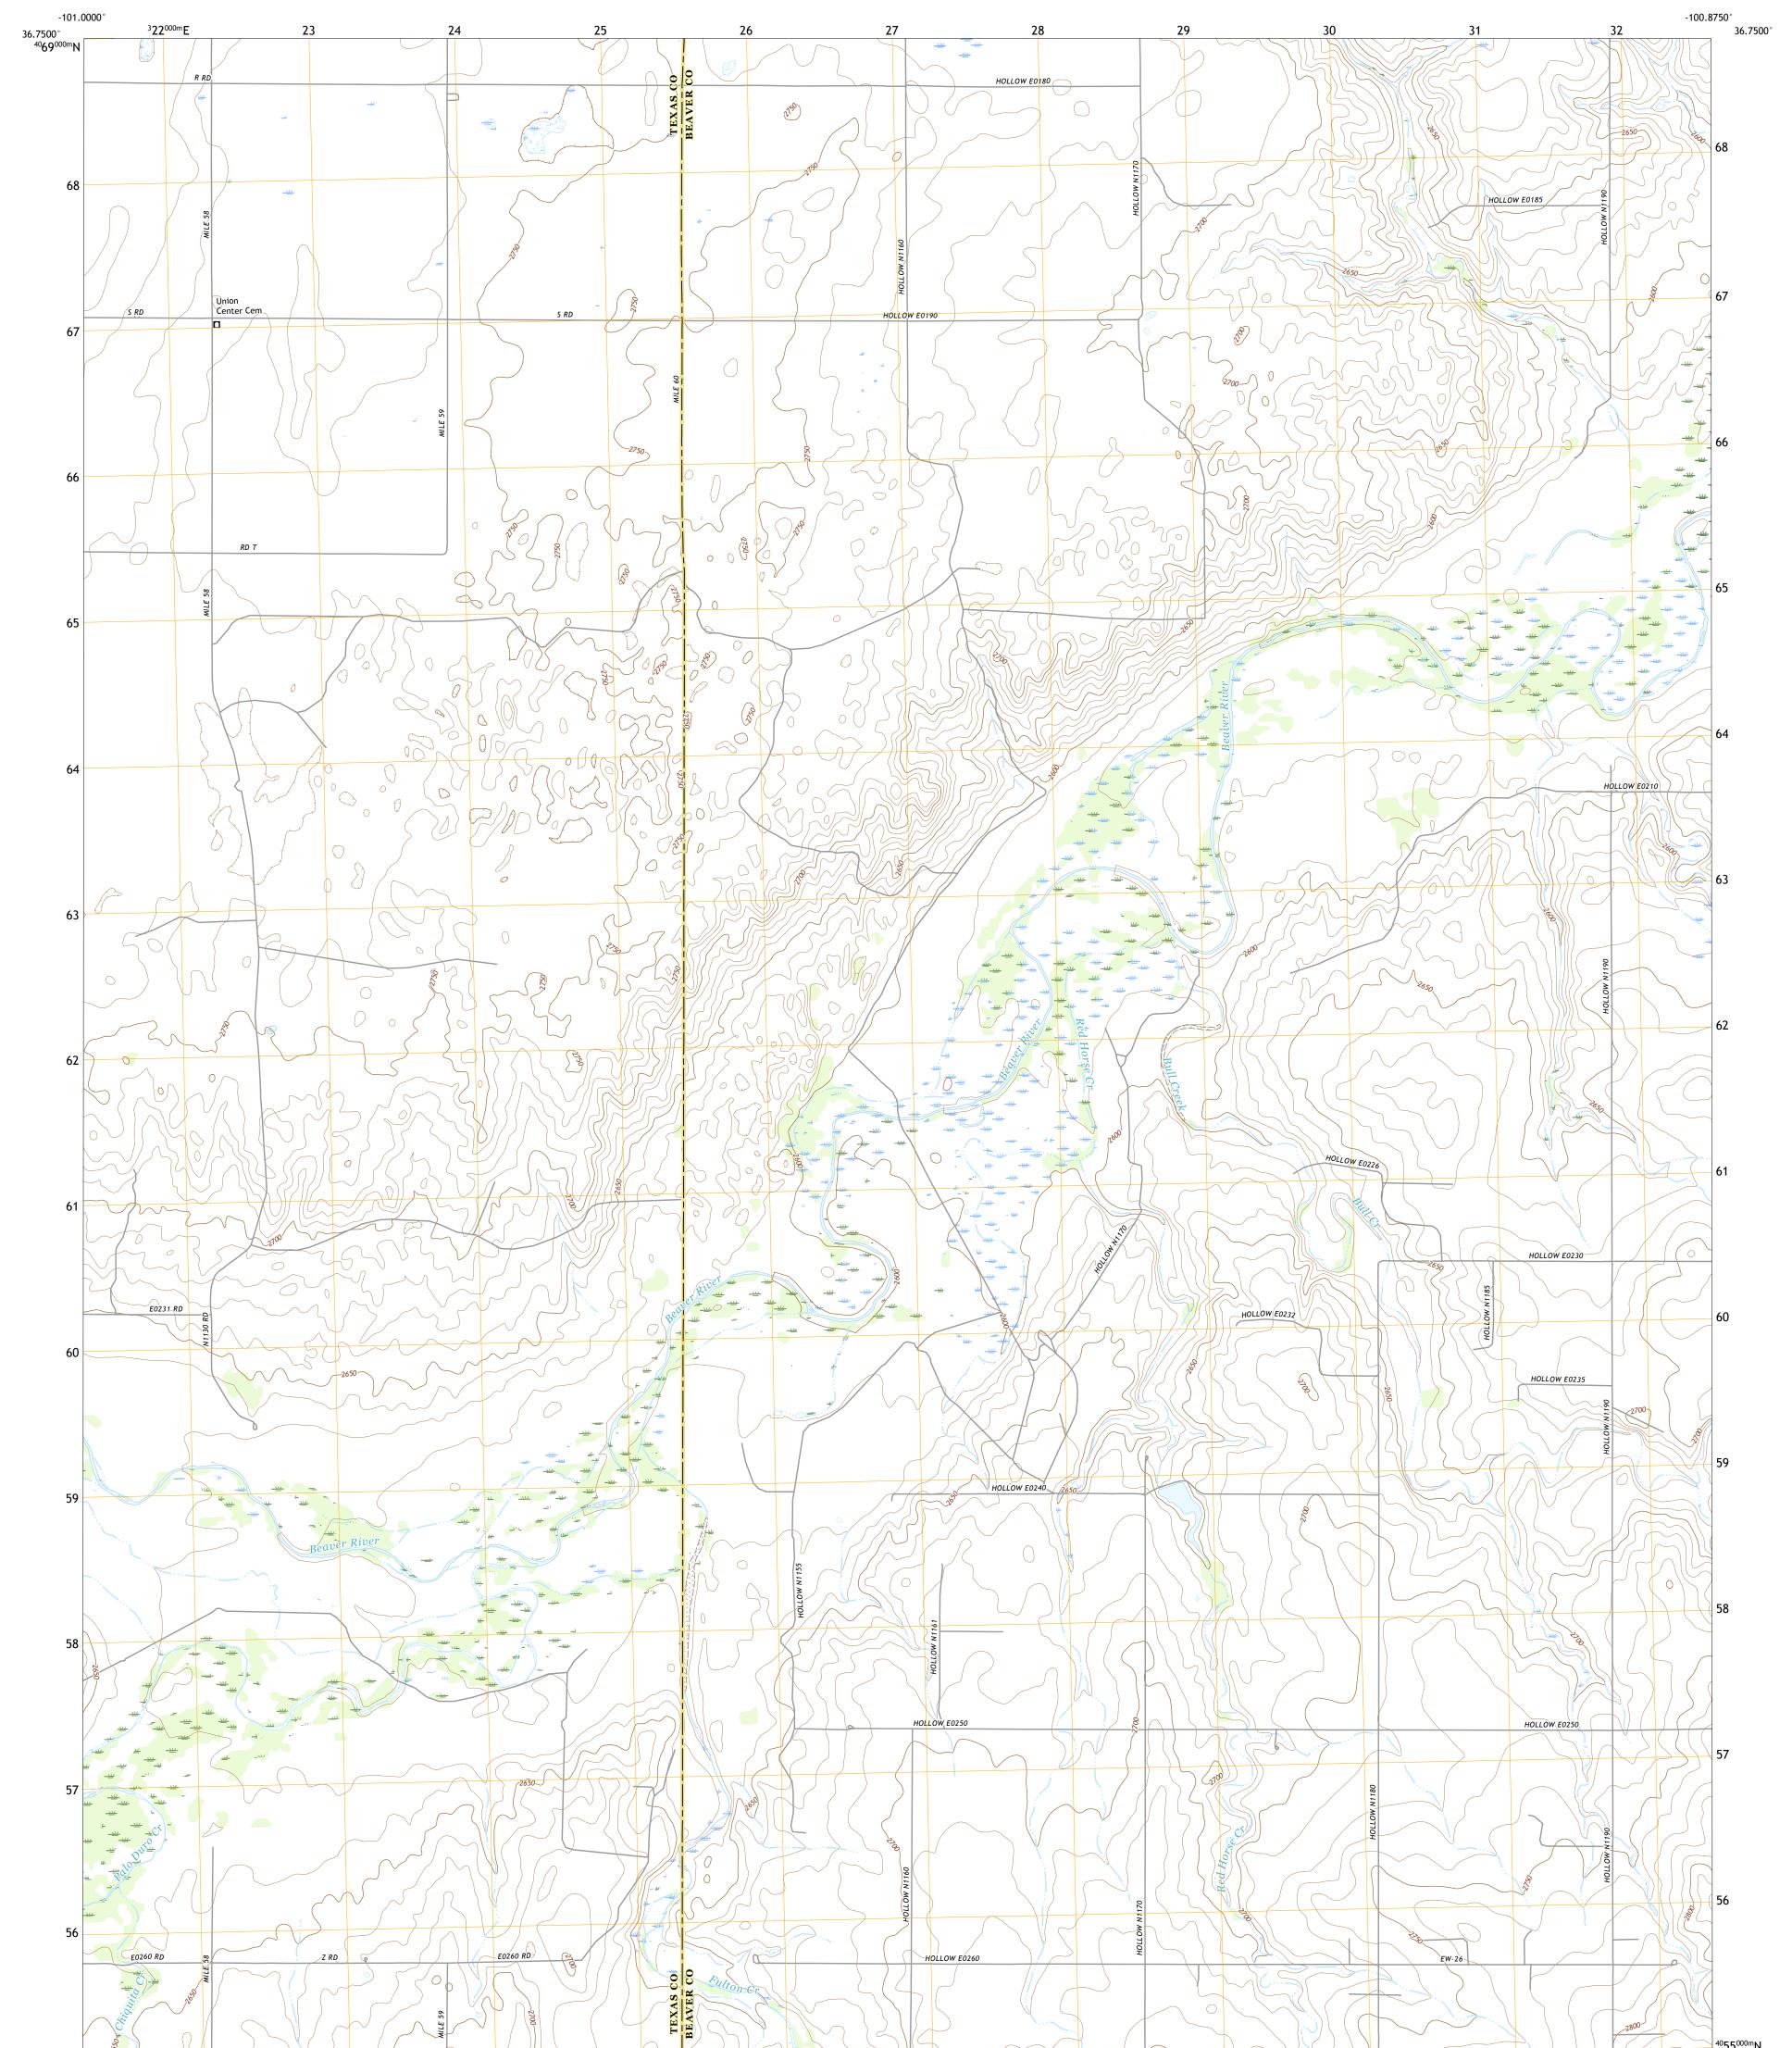

## U.S. DEPARTMENT OF THE INTERIOR U.S. GEOLOGICAL SURVEY

Produced by the United States Geological Survey North American Datum of 1983 (NAD83) World Geodetic System of 1984 (WGS84). Projection and 1 000-meter grid:Universal Transverse Mercator, Zone 145 This map is not a legal document. Boundaries may be generalized for this map scale. Private lands within government reservations may not be shown. Obtain permission before entering private lands.

Imagery......NAIP, May 2017 - July 2017 Roads......GNIS, 2015 - 2018 Names......GNIS, 2011 - 2016 Hydrography......GNIS, 2011 - 2016 Hydrography......National Hydrography Dataset, 2004 - 2018 Contours.....National Elevation Dataset, 2007 Boundaries.....Multiple sources; see metadata file 2016 - 2017 Public Land Survey System......BLM, 2018 Wetlands......BLM, 2005