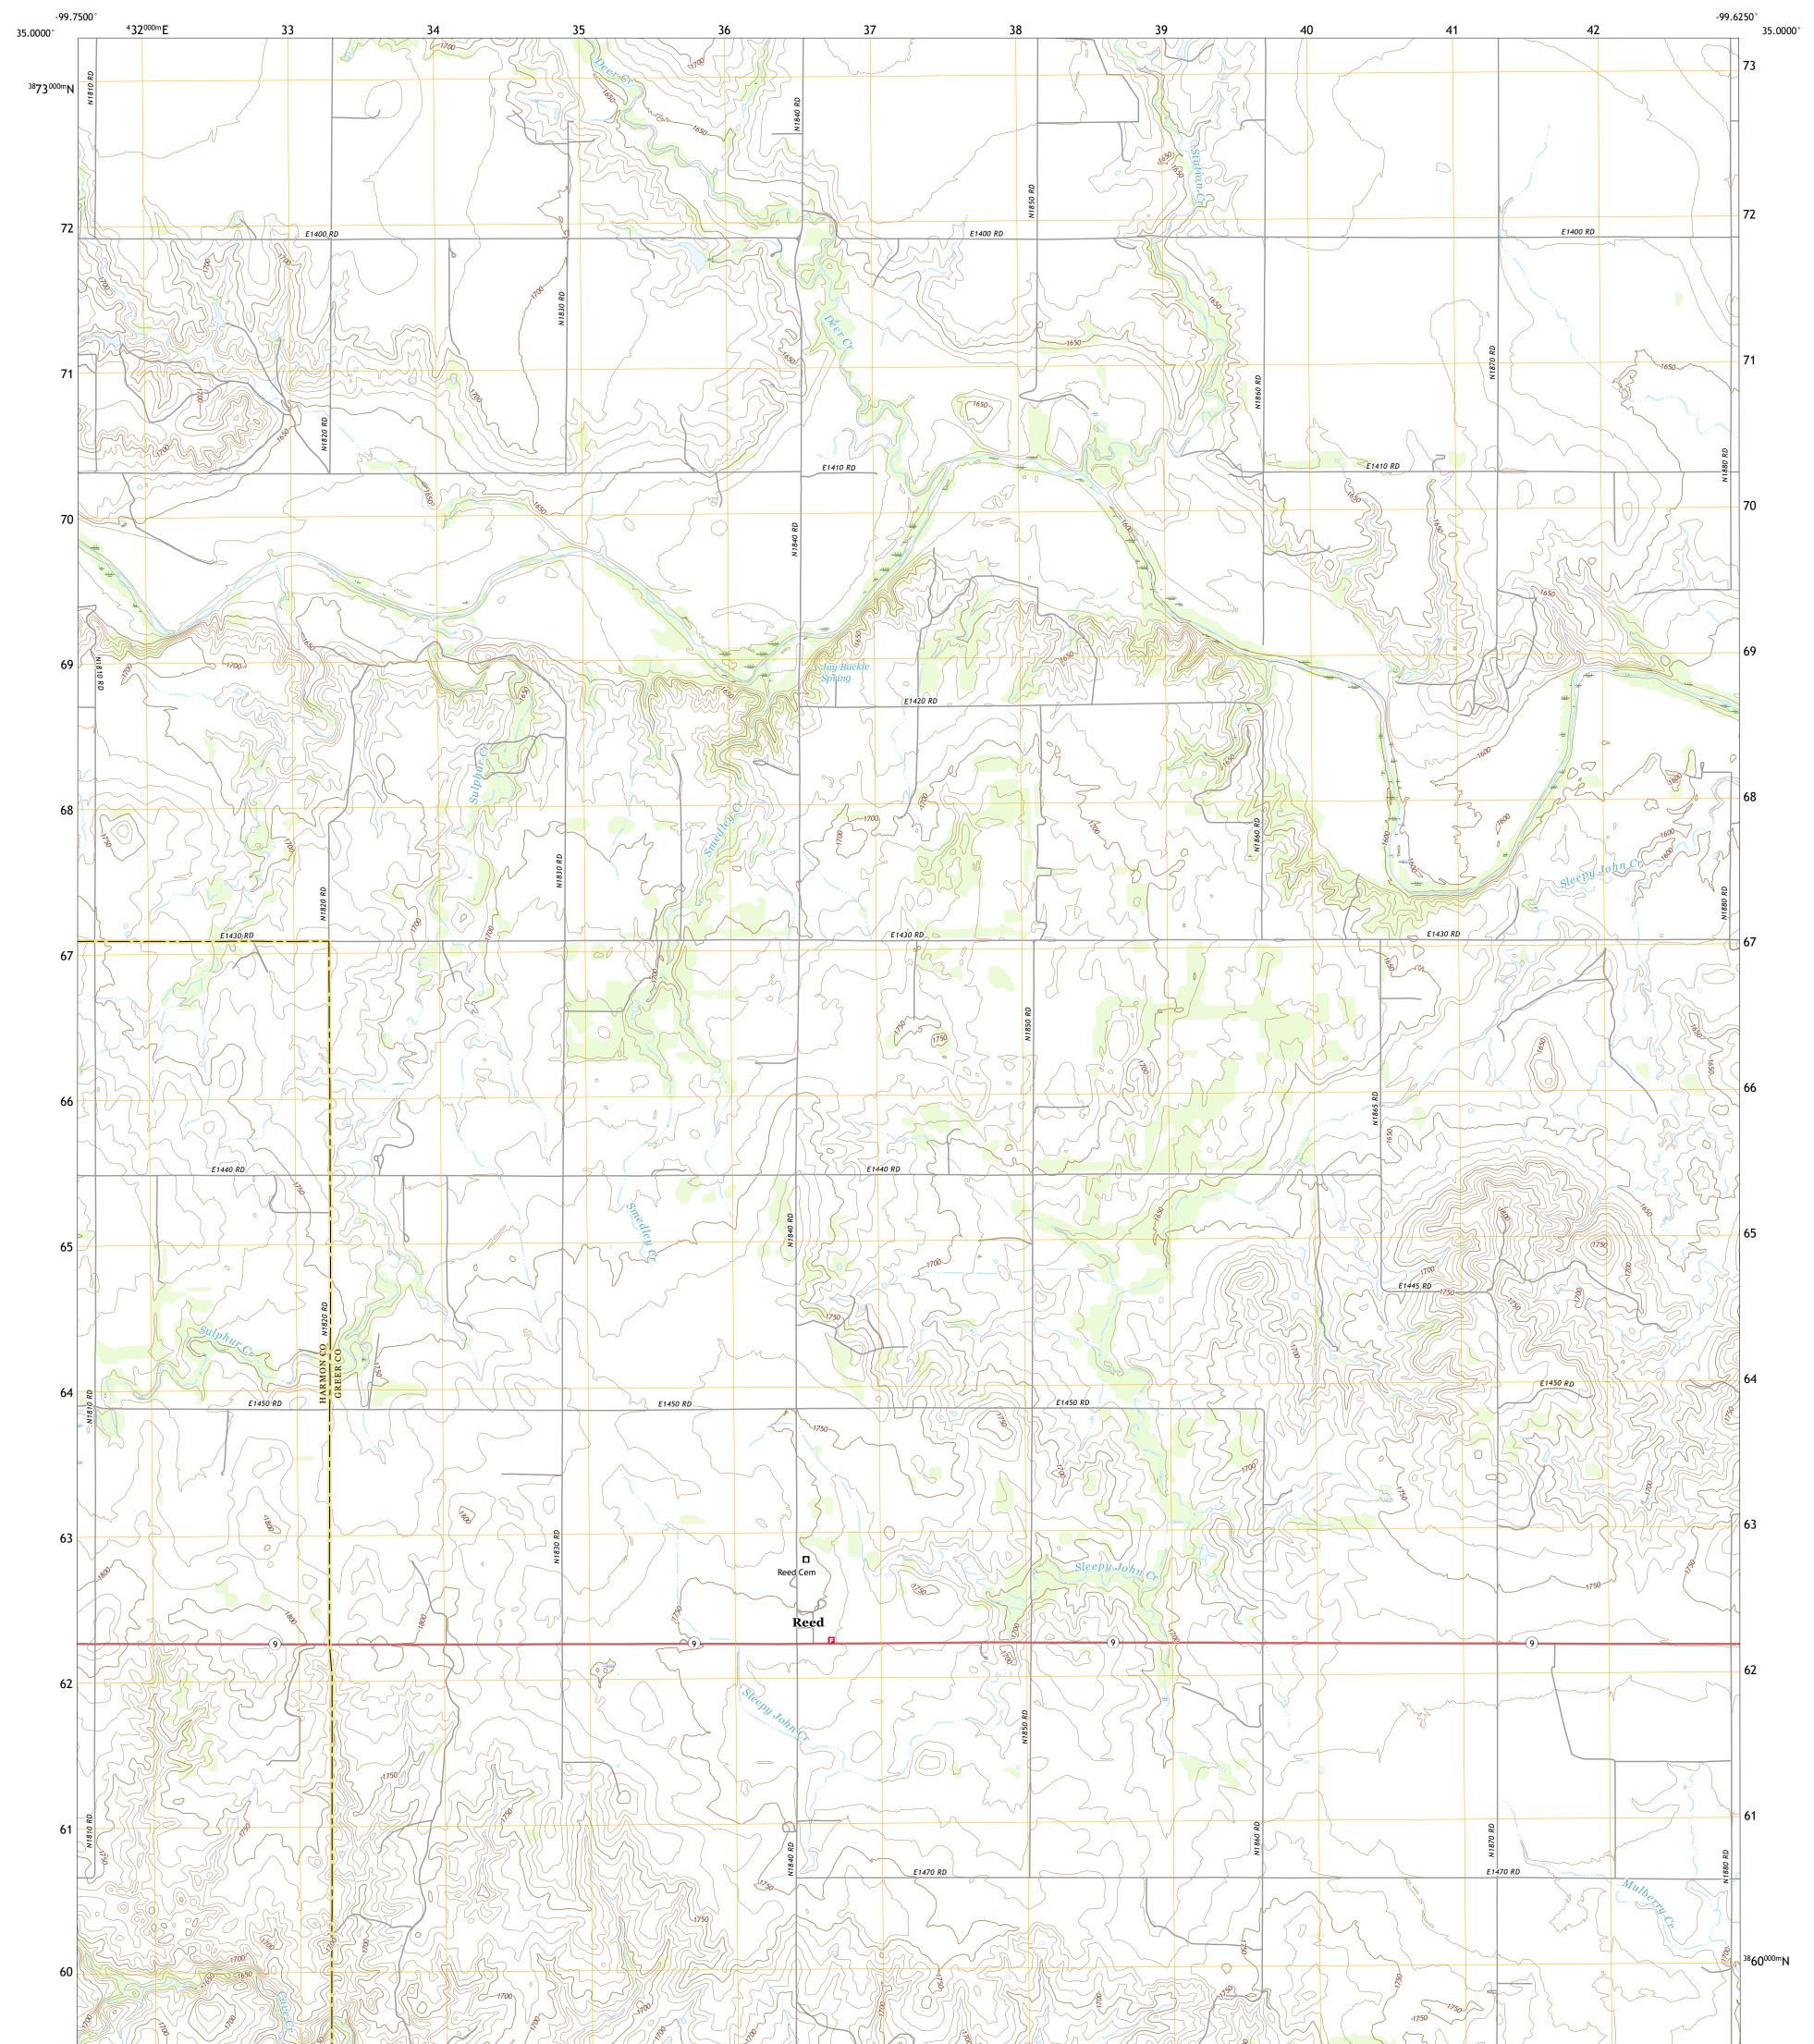

## U.S. DEPARTMENT OF THE INTERIOR U.S. GEOLOGICAL SURVEY









Produced by the United States Geological Survey North American Datum of 1983 (NAD83) World Geodetic System of 1984 (WGS84). Projection and 1 000-meter grid:Universal Transverse Mercator, Zone 14S This map is not a legal document. Boundaries may be generalized for this map scale. Private lands within government reservations may not be shown. Obtain permission before entering private lands.

Imagery......NAIP, May 2017 - July 2017 Roads......U.S. Census Bureau, 2015 Names......GNIS, 1979 - 2009 Hydrography......National Hydrography Dataset, 2004 - 2018 Contours.....National Elevation Dataset, 2018 Boundaries.....Multiple sources; see metadata file 2019 - 2021 Public Land Survey System......BLM, 2021 Wetlands.....BLM, 2021





REED, OK

2022