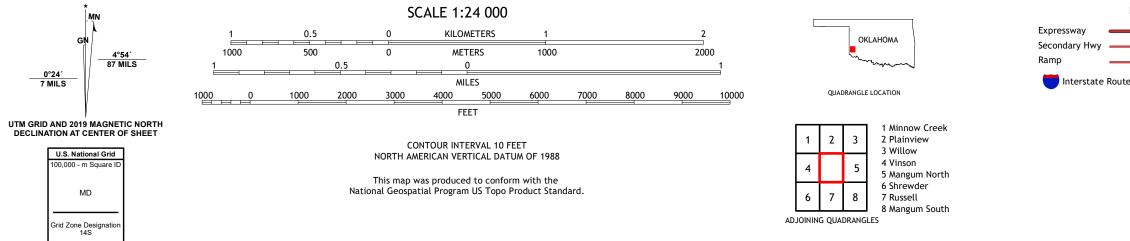

## U.S. DEPARTMENT OF THE INTERIOR U.S. GEOLOGICAL SURVEY

Produced by the United States Geological Survey North American Datum of 1983 (NAD83) World Geodetic System of 1984 (WGS84). Projection and 1 000-meter grid:Universal Transverse Mercator, Zone 14S This map is not a legal document. Boundaries may be generalized for this map scale. Private lands within government reservations may not be shown. Obtain permission before entering private lands.

Imagery......NAIP, May 2017 - July 2017 Roads......U.S. Census Bureau, 2015 Names......GNIS, 1979 - 2009 Hydrography......National Hydrography Dataset, 2004 - 2018 Contours.....National Elevation Dataset, 2018 Boundaries.....Multiple sources; see metadata file 2019 - 2021 Public Land Survey System......BLM, 2021 Wetlands.....BLM, 2021