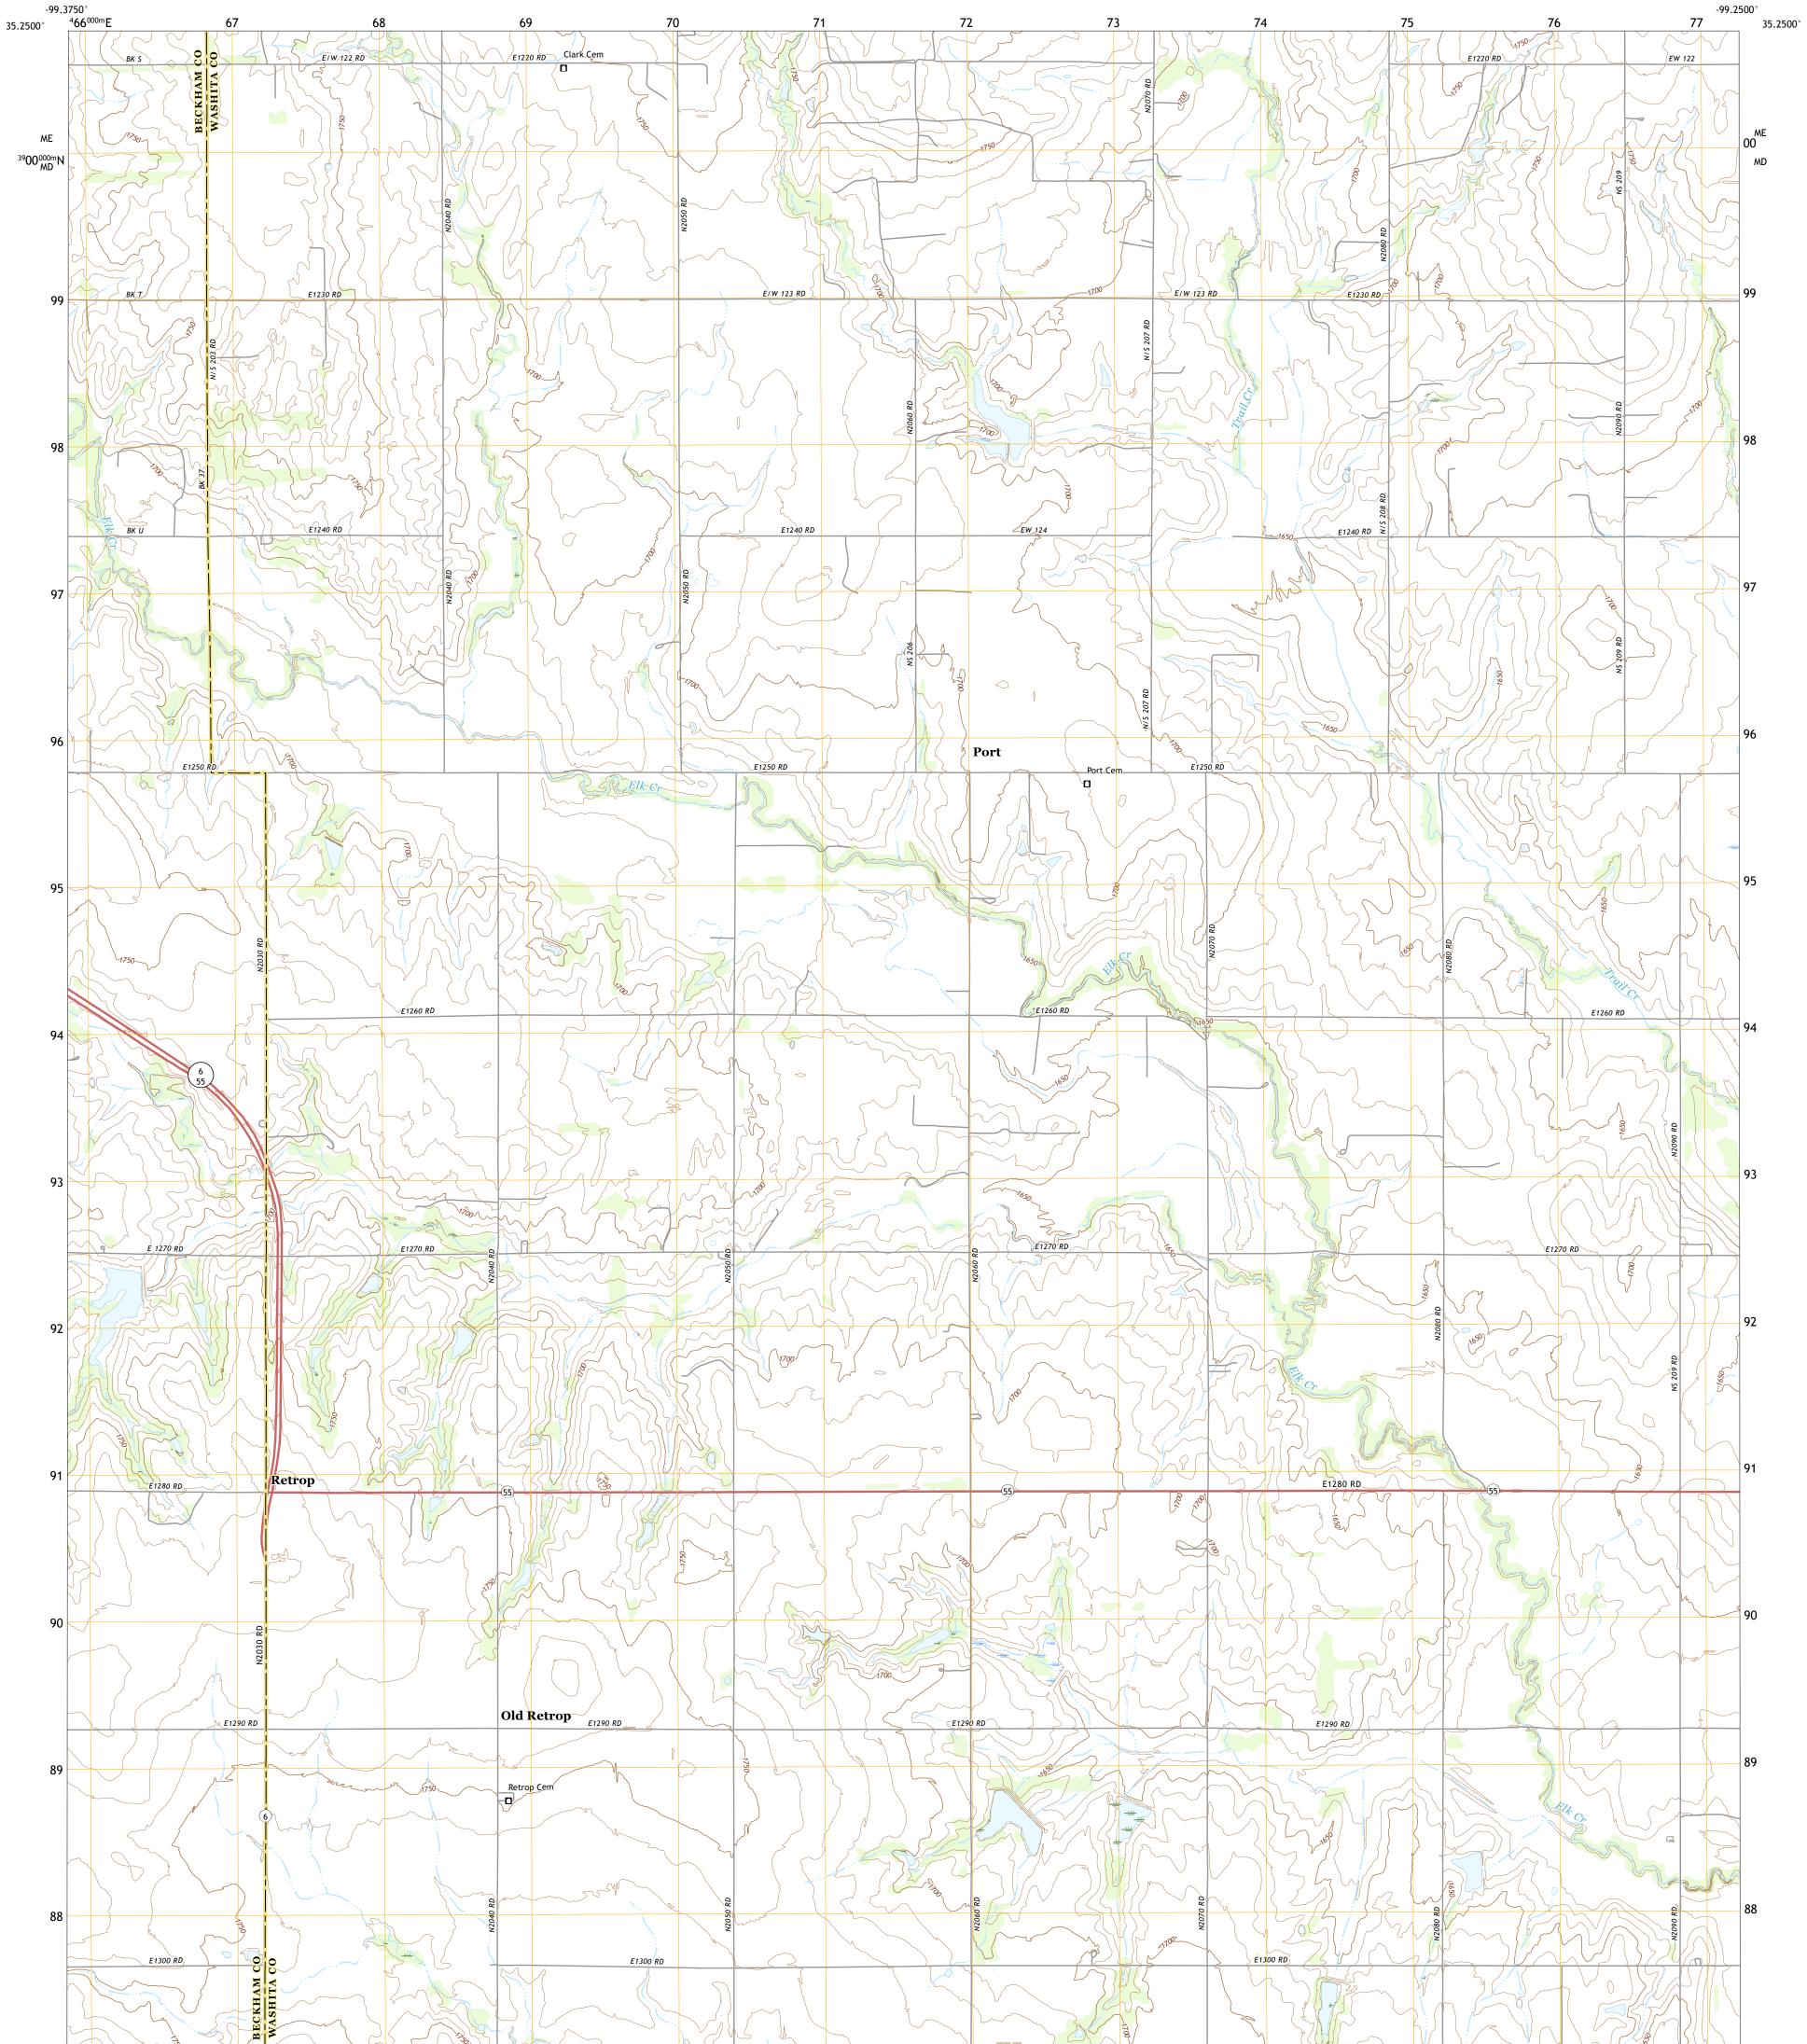

## U.S. DEPARTMENT OF THE INTERIOR U.S. GEOLOGICAL SURVEY

RETROP QUADRANGLE OKLAHOMA 7.5-MINUTE SERIES

Produced by the United States Geological Survey North American Datum of 1983 (NAD83) World Geodetic System of 1984 (WGS84). Projection and 1 000-meter grid:Universal Transverse Mercator, Zone 14S This map is not a legal document. Boundaries may be generalized for this map scale. Private lands within government reservations may not be shown. Obtain permission before entering private lands.

Imagery.... Roads..... Names..... ......NAIP, May 2017 - July 2017 U.S. Census Bureau, 2015 ......GNIS, 1979 - 2016 

 Names......GNN, 1979 - 2016

 Hydrography.....National Hydrography Dataset, 2004 - 2018

 Contours.....National Elevation Dataset, 2018

 Boundaries.....Multiple sources; see metadata file 2016 - 2017

 Public Land Survey System......BLM, 2018

 Wetlands......FWS National Wetlands Inventory 1983