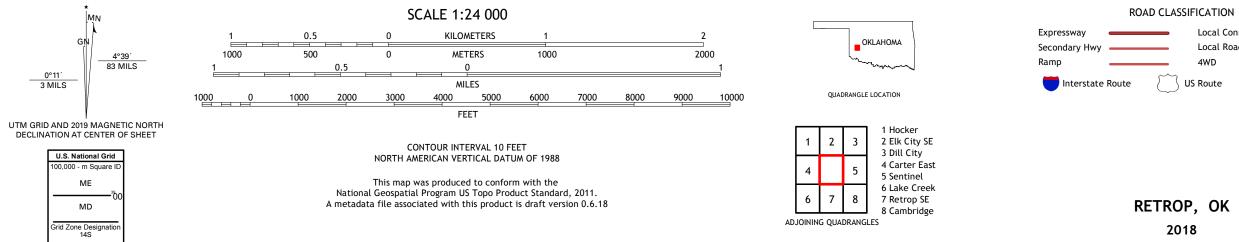

## U.S. DEPARTMENT OF THE INTERIOR U.S. GEOLOGICAL SURVEY

RETROP QUADRANGLE OKLAHOMA 7.5-MINUTE SERIES

Produced by the United States Geological Survey North American Datum of 1983 (NAD83) World Geodetic System of 1984 (WGS84). Projection and 1 000-meter grid:Universal Transverse Mercator, Zone 14S This map is not a legal document. Boundaries may be generalized for this map scale. Private lands within government reservations may not be shown. Obtain permission before entering private lands.

Local Connector Local Road 4WD US Route State Route