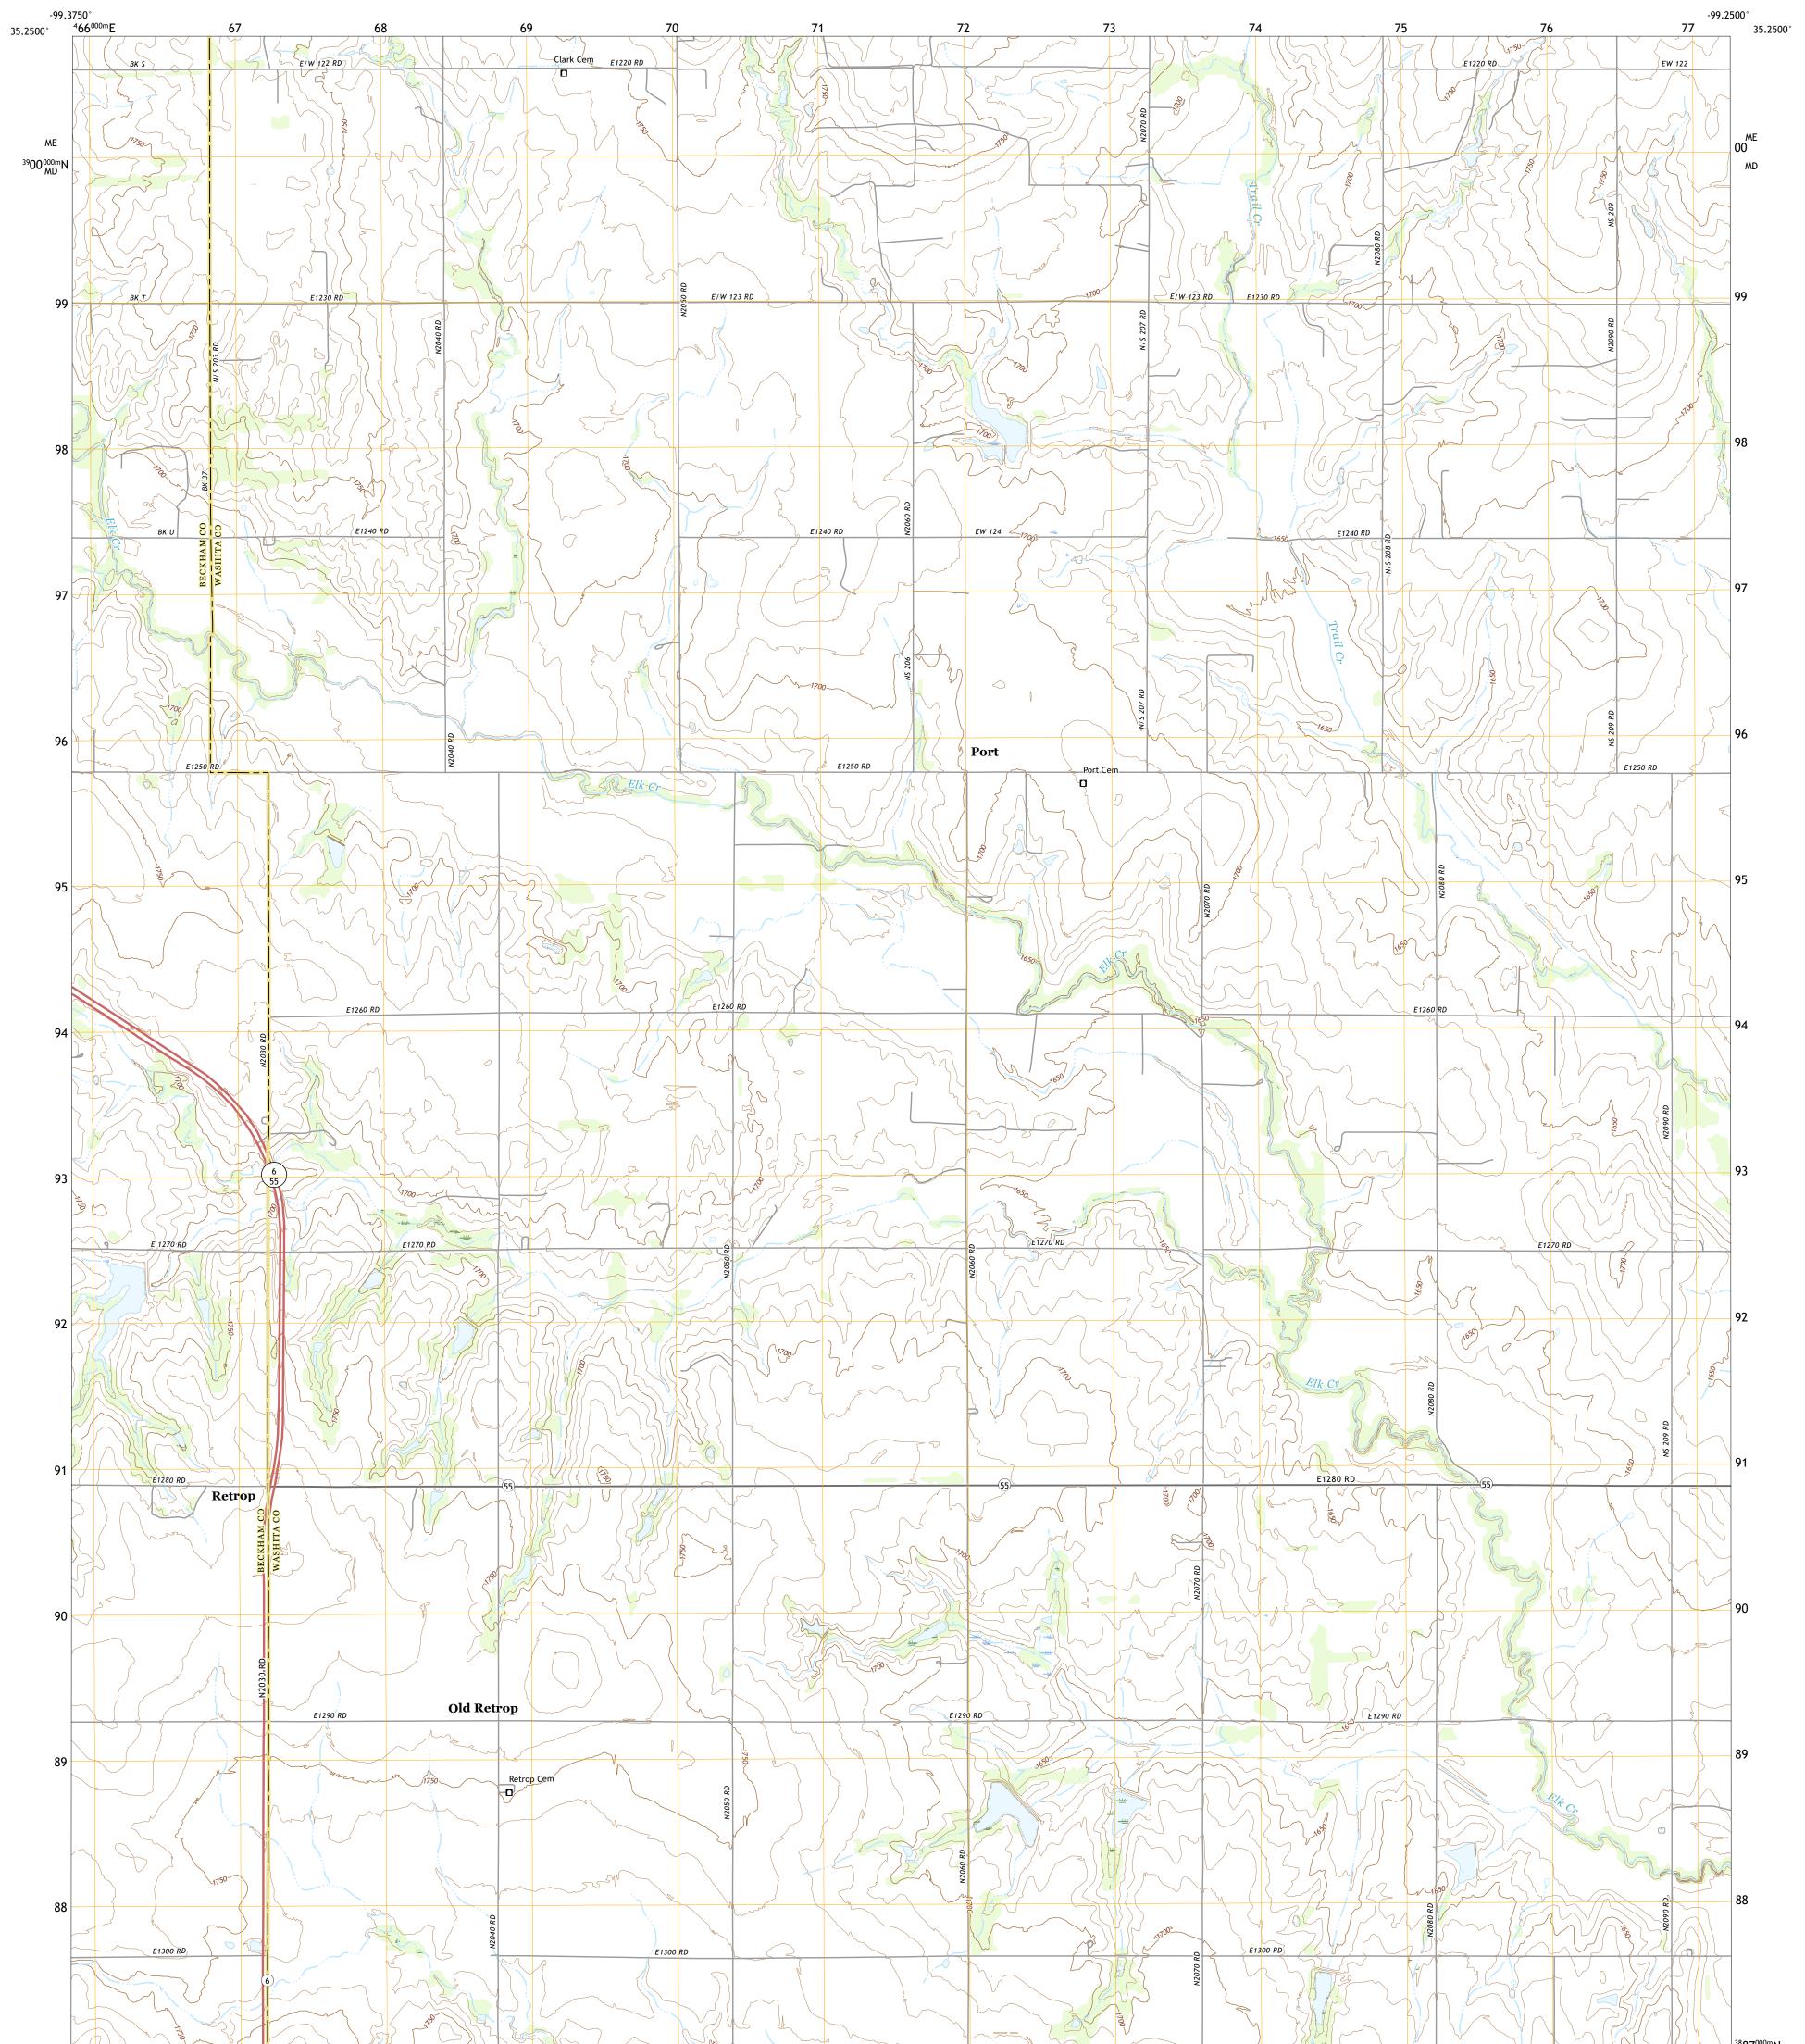

## U.S. DEPARTMENT OF THE INTERIOR U.S. GEOLOGICAL SURVEY

RETROP QUADRANGLE OKLAHOMA 7.5-MINUTE SERIES

Produced by the United States Geological Survey North American Datum of 1983 (NAD83) World Geodetic System of 1984 (WGS84). Projection and 1 000-meter grid:Universal Transverse Mercator, Zone 14S This map is not a legal document. Boundaries may be generalized for this map scale. Private lands within government reservations may not be shown. Obtain permission before entering private lands.