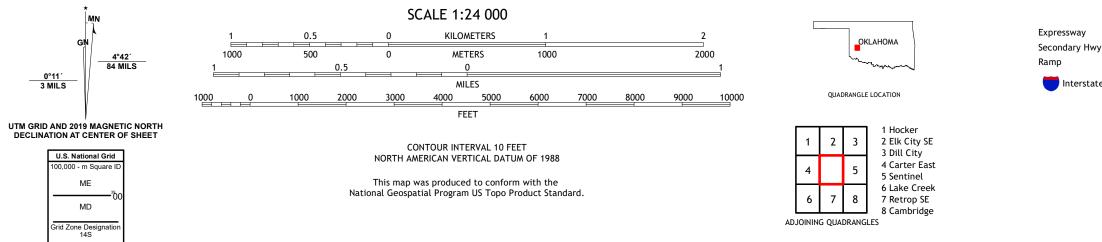

 Expressway
 Local Connector

 Secondary Hwy
 Local Road

 Ramp
 4WD

 Interstate Route
 US Route
 State Route

RETROP, OK

2022