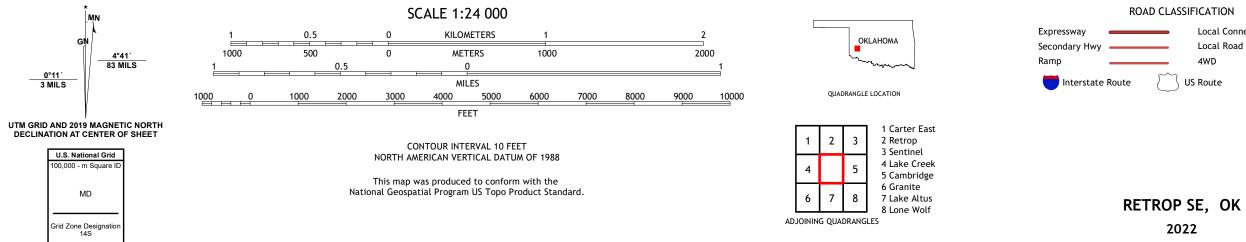

ROAD CLASSIFICATION Local Connector Local Road \_\_\_\_\_ 4WD US Route State Route