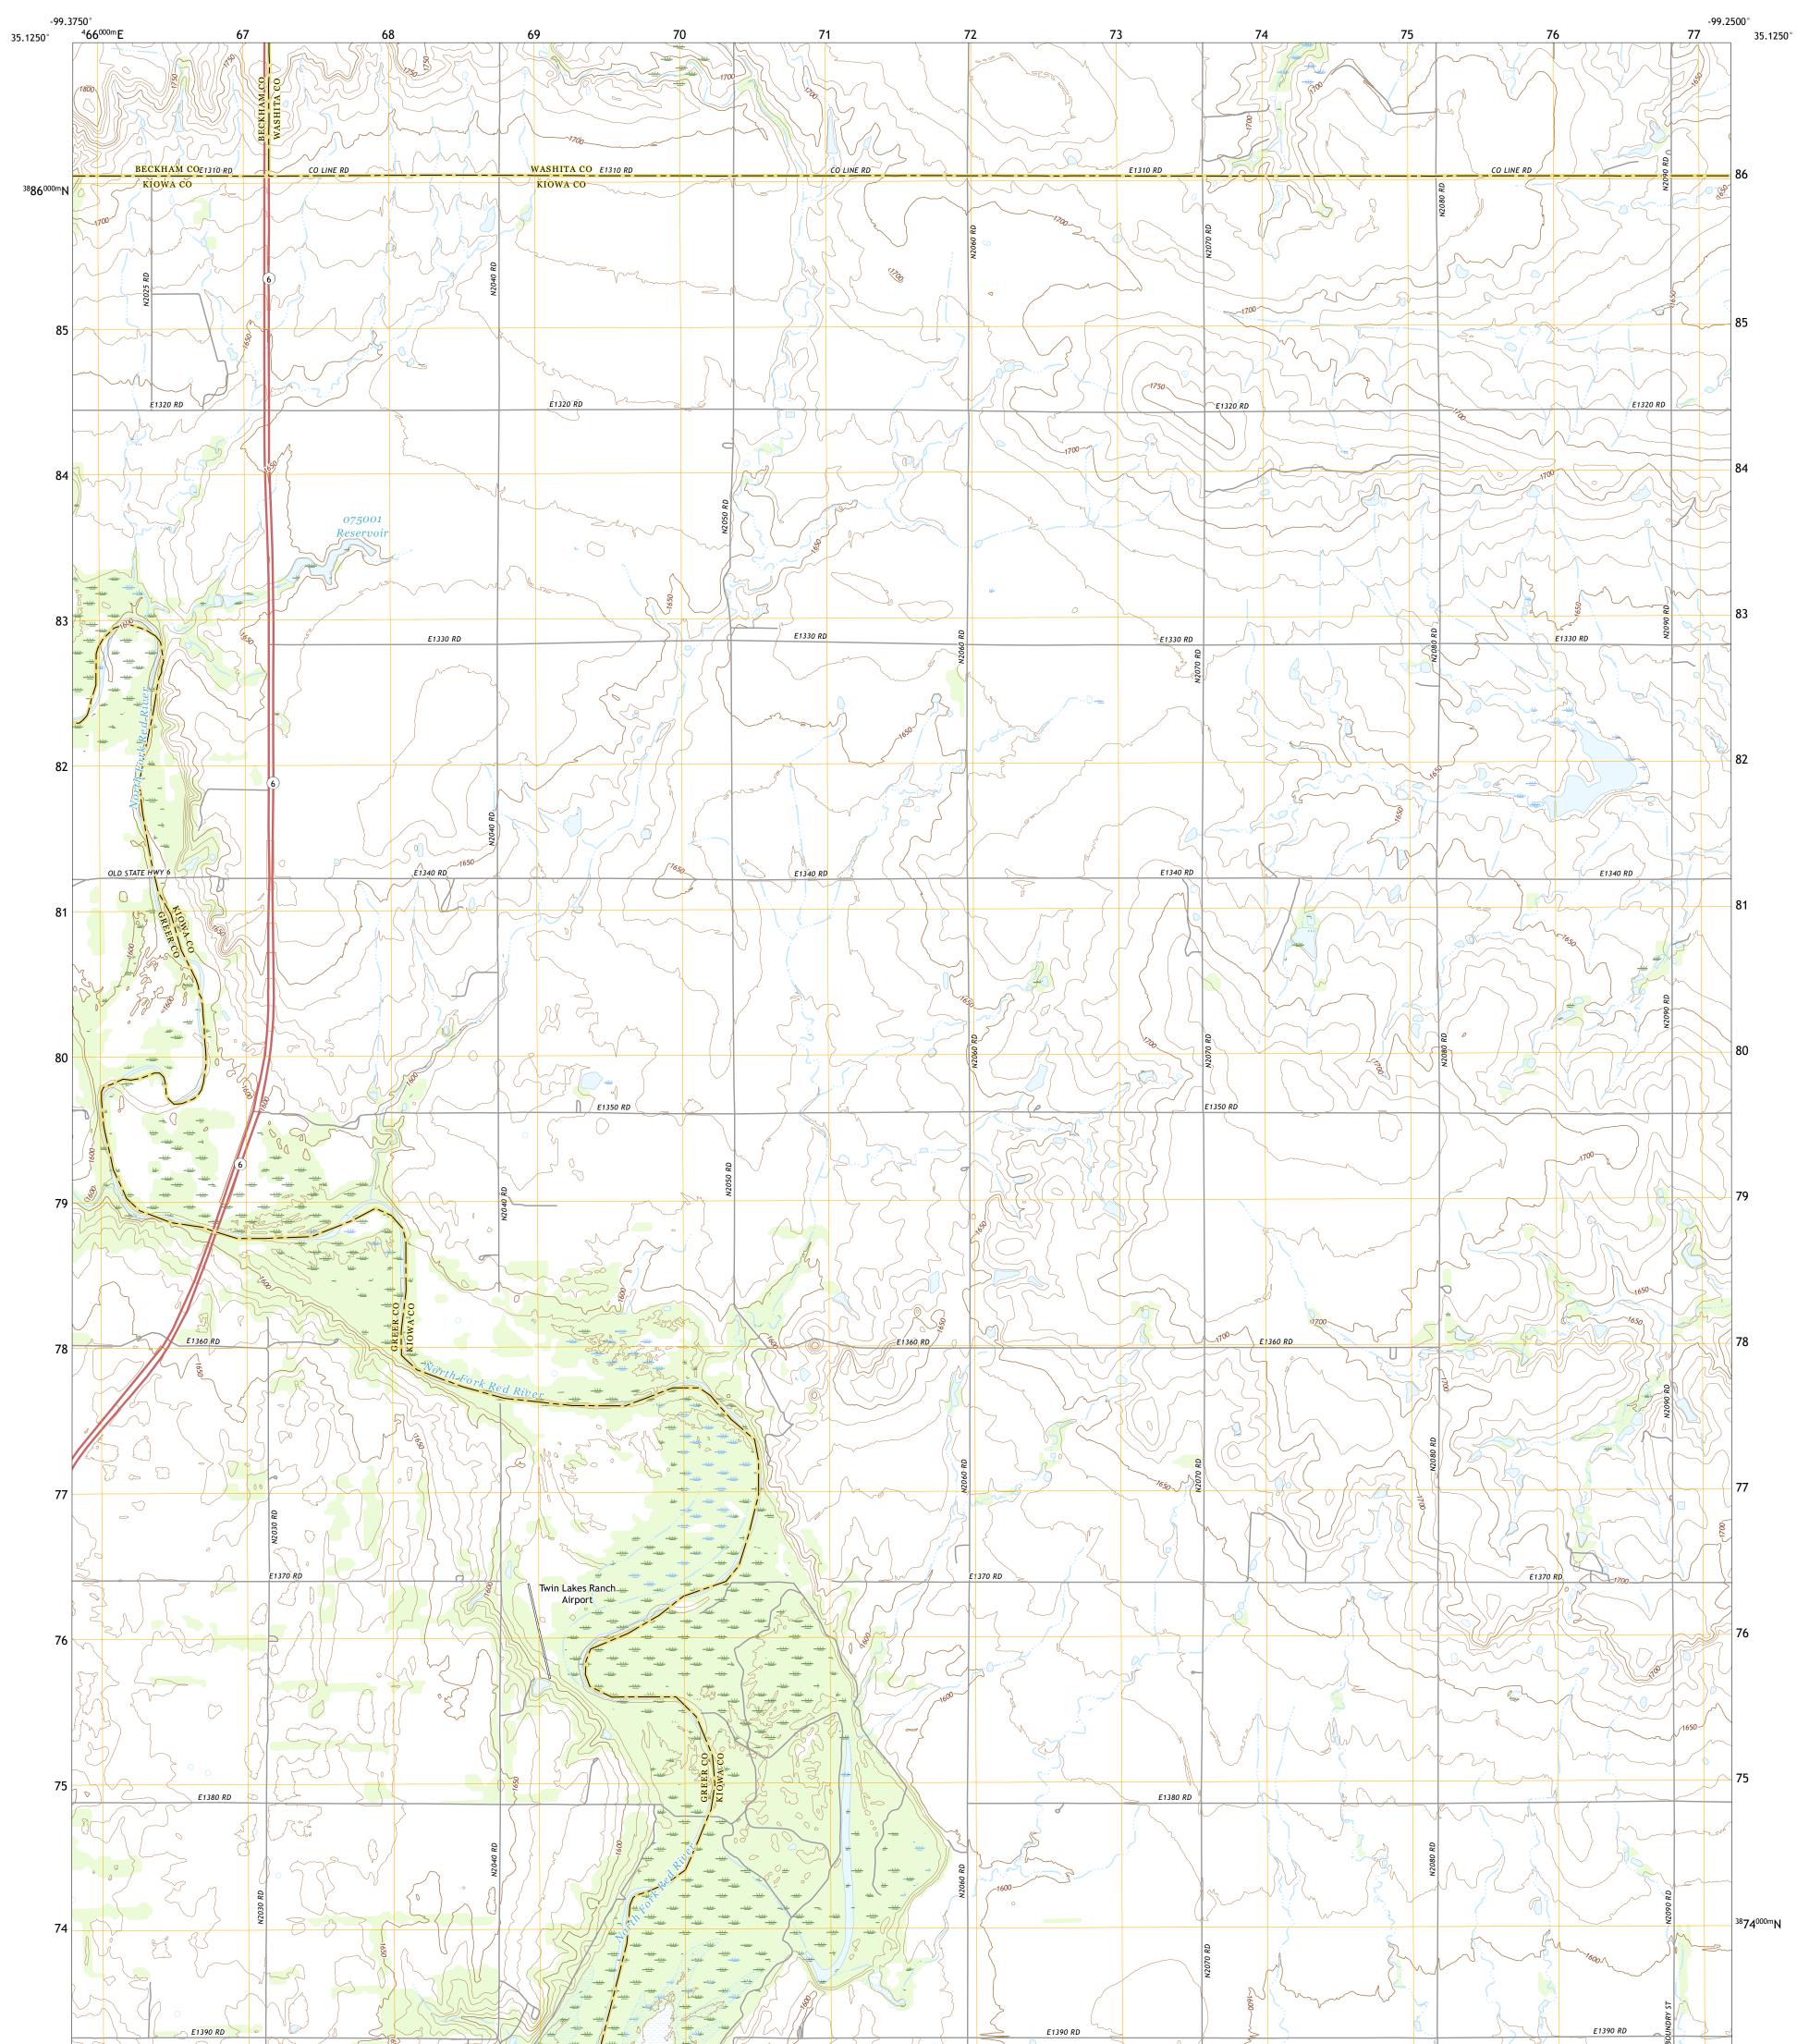

## U.S. DEPARTMENT OF THE INTERIOR U.S. GEOLOGICAL SURVEY

N

Produced by the United States Geological Survey North American Datum of 1983 (NAD83) World Geodetic System of 1984 (WGS84). Projection and 1 000-meter grid:Universal Transverse Mercator, Zone 145 This map is not a legal document. Boundaries may be generalized for this map scale. Private lands within government reservations may not be shown. Obtain permission before entering private lands.

Imagery......NAIP, May 2017 - July 2017 Roads......ORIS, 1997 - 2009 Hydrography......National Hydrography Dataset, 2018 Contours.....National Elevation Dataset, 2018 Boundaries.....Multiple sources; see metadata file 2019 - 2021 Public Land Survey System......BLM, 2021 Wetlands.....BLM, 2021