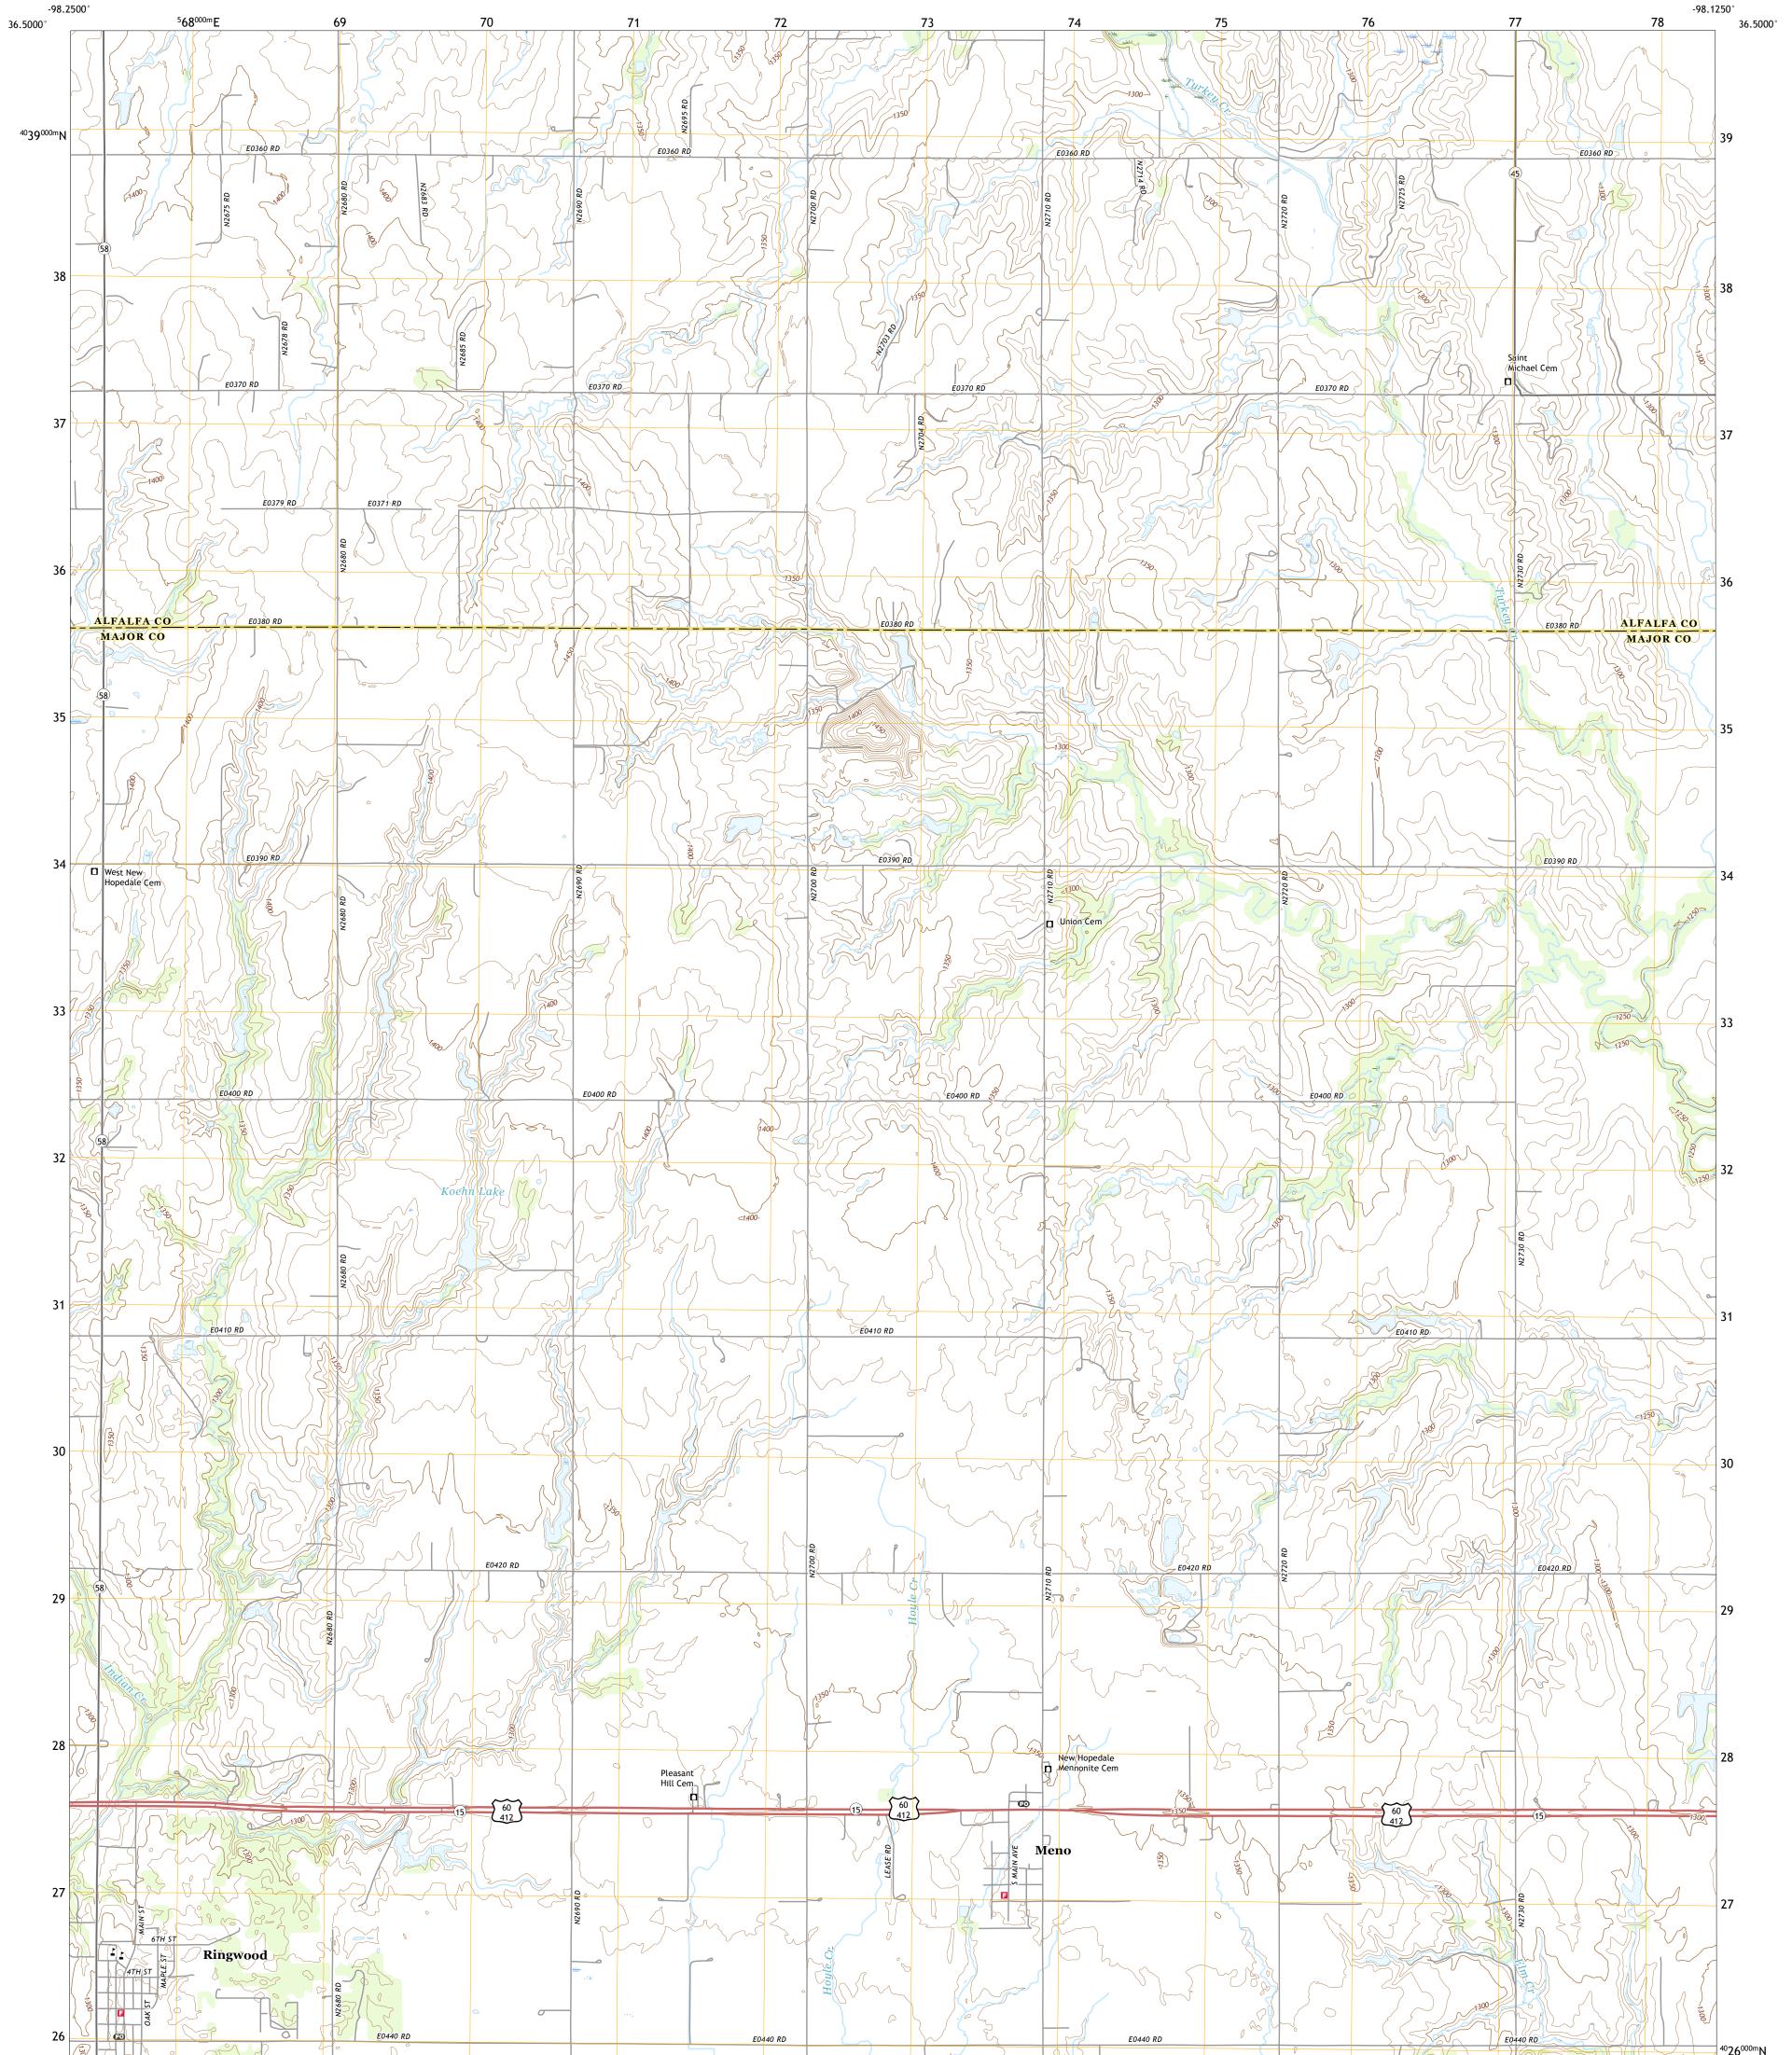

## U.S. DEPARTMENT OF THE INTERIOR U.S. GEOLOGICAL SURVEY

RINGWOOD QUADRANGLE OKLAHOMA 7.5-MINUTE SERIES

Produced by the United States Geological Survey North American Datum of 1983 (NAD83) World Geodetic System of 1984 (WGS84). Projection and 1 000-meter grid:Universal Transverse Mercator, Zone 14S This map is not a legal document. Boundaries may be generalized for this map scale. Private lands within government reservations may not be shown. Obtain permission before entering private lands.

Imagery......NAIP, May 2017 - July 2017 Roads......GNIS, 1979 - 2018 Names......GNIS, 1979 - 2018 Hydrography......GNIS, 1979 - 2018 Contours.....National Hydrography Dataset, 2002 - 2018 Contours.....National Elevation Dataset, 2018 Boundaries.....Multiple sources; see metadata file 2016 - 2017 Public Land Survey System......BLM, 2018 Wetlands......BLM, 2014