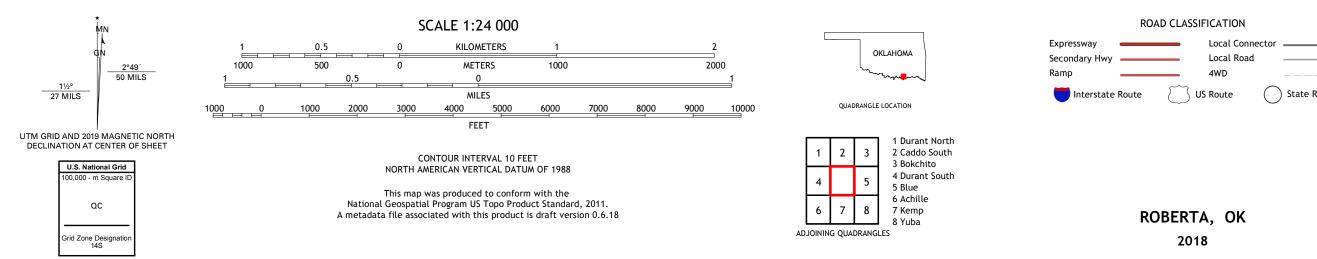

## U.S. DEPARTMENT OF THE INTERIOR U.S. GEOLOGICAL SURVEY

ROBERTA QUADRANGLE OKLAHOMA - BRYAN COUNTY 7.5-MINUTE SERIES

Produced by the United States Geological Survey North American Datum of 1983 (NAD83) World Geodetic System of 1984 (WGS84). Projection and 1 000-meter grid:Universal Transverse Mercator, Zone 14S This map is not a legal document. Boundaries may be generalized for this map scale. Private lands within government reservations may not be shown. Obtain permission before entering private lands.