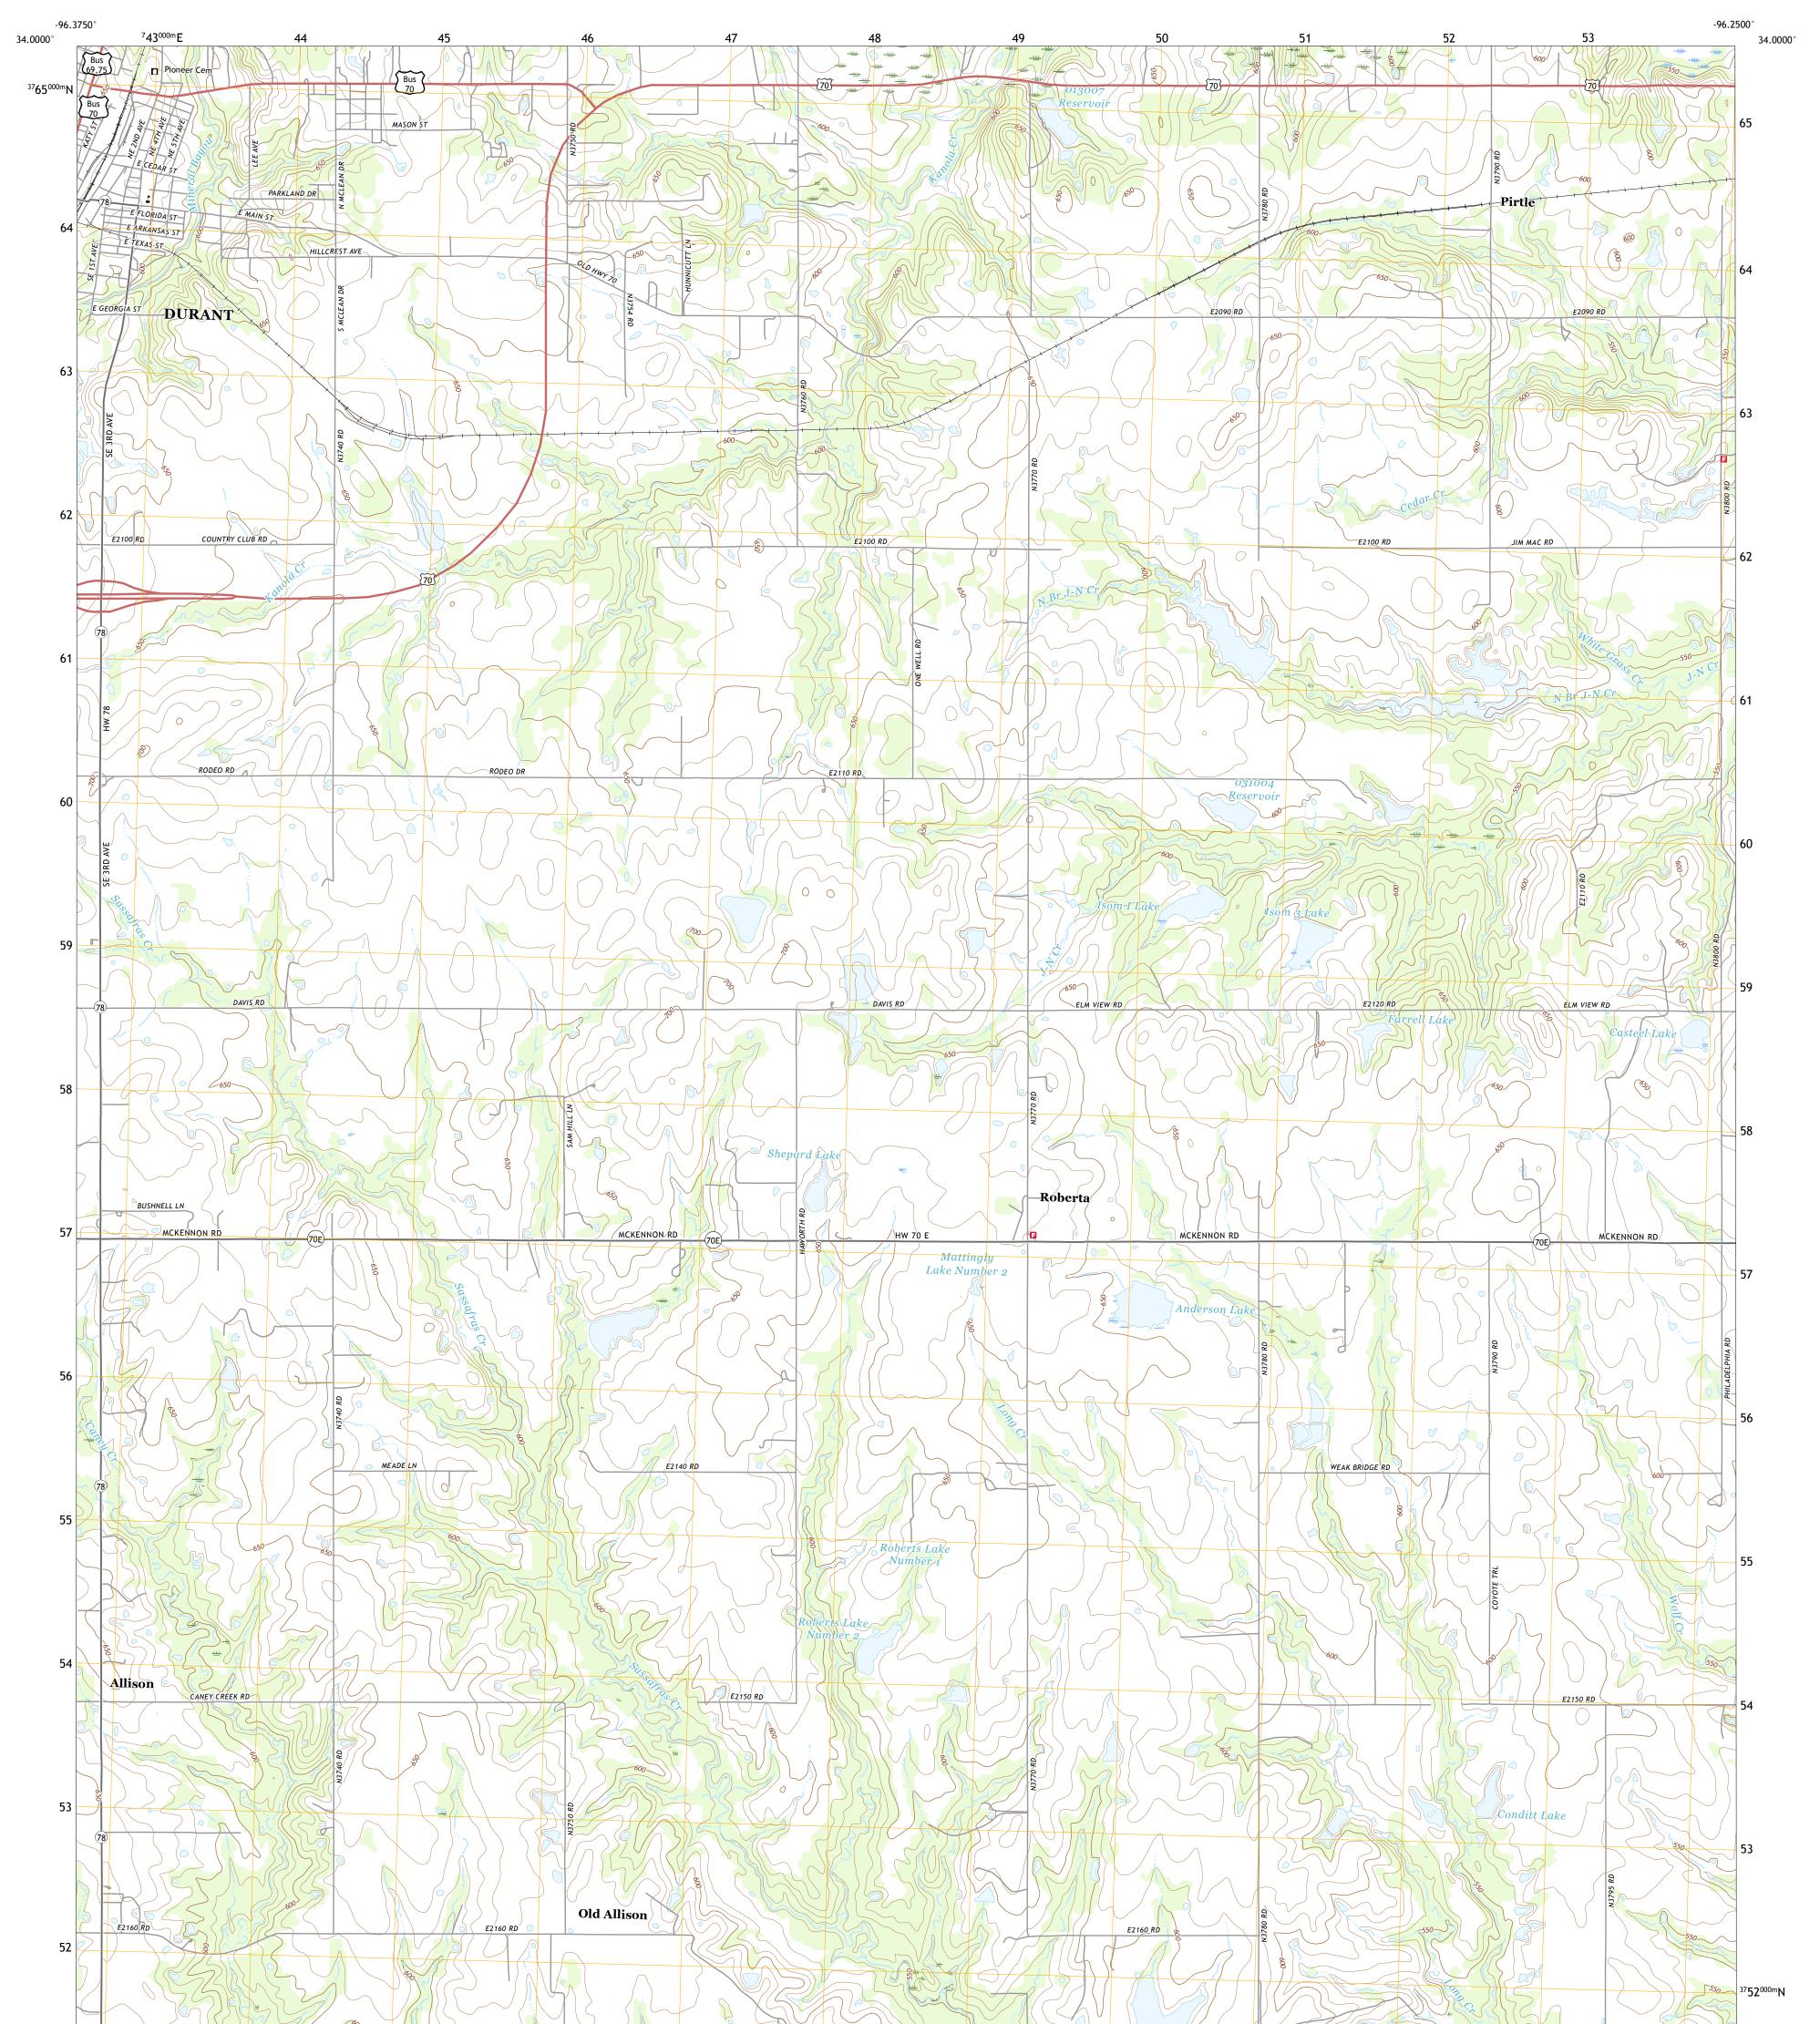

## U.S. DEPARTMENT OF THE INTERIOR U.S. GEOLOGICAL SURVEY

ROBERTA QUADRANGLE OKLAHOMA - BRYAN COUNTY 7.5-MINUTE SERIES

Produced by the United States Geological Survey North American Datum of 1983 (NAD83) World Geodetic System of 1984 (WGS84). Projection and 1 000-meter grid:Universal Transverse Mercator, Zone 14S This map is not a legal document. Boundaries may be generalized for this map scale. Private lands within government reservations may not be shown. Obtain permission before entering private lands.