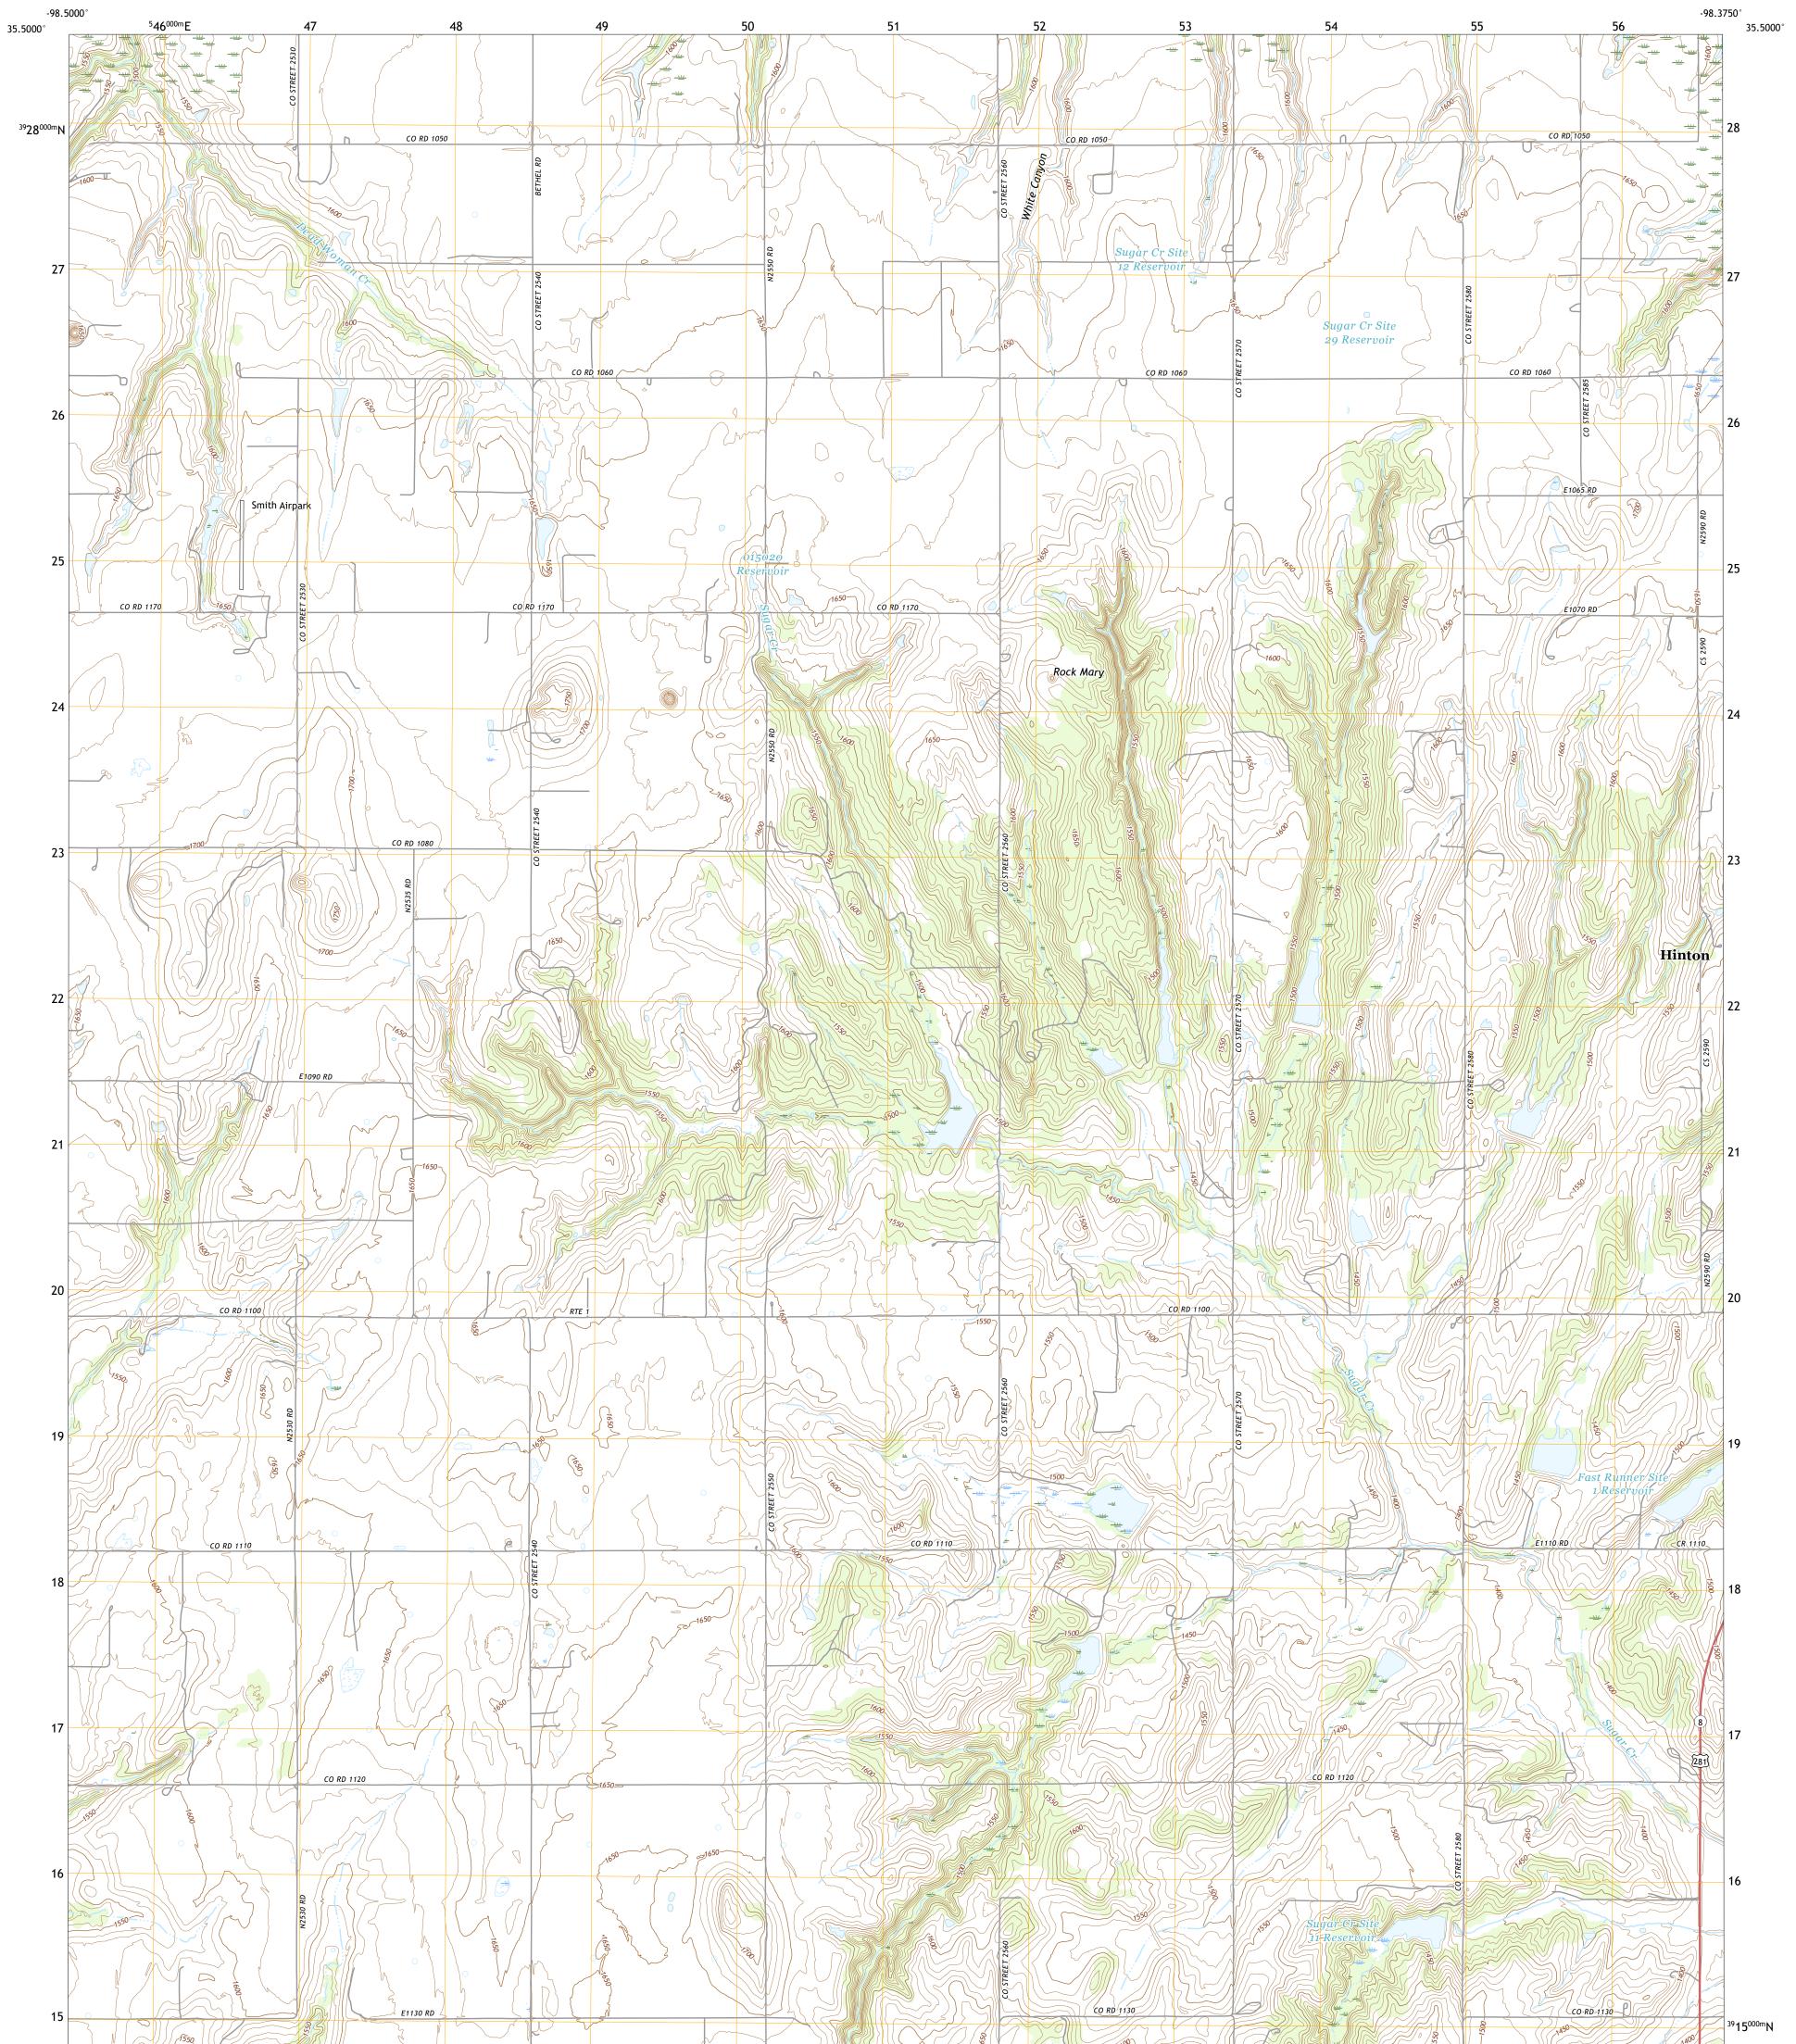

## U.S. DEPARTMENT OF THE INTERIOR U.S. GEOLOGICAL SURVEY

ROCK MARY QUADRANGLE OKLAHOMA - CADDO COUNTY 7.5-MINUTE SERIES

Produced by the United States Geological Survey North American Datum of 1983 (NAD83) World Geodetic System of 1984 (WGS84). Projection and 1 000-meter grid:Universal Transverse Mercator, Zone 14S This map is not a legal document. Boundaries may be generalized for this map scale. Private lands within government reservations may not be shown. Obtain permission before entering private lands.

Imagery......NAIP, May 2017 - July 2017 Roads......U.S. Census Bureau, 2015 Names......GNIS, 1979 - 2021 Hydrography......National Hydrography Dataset, 2004 - 2018 Contours.....National Elevation Dataset, 2016 Boundaries......Multiple sources; see metadata file 2019 - 2021 Public Land Survey System......BLM, 2021 Wetlands......BLWS National Wetlands Inventory 1981 - 2001