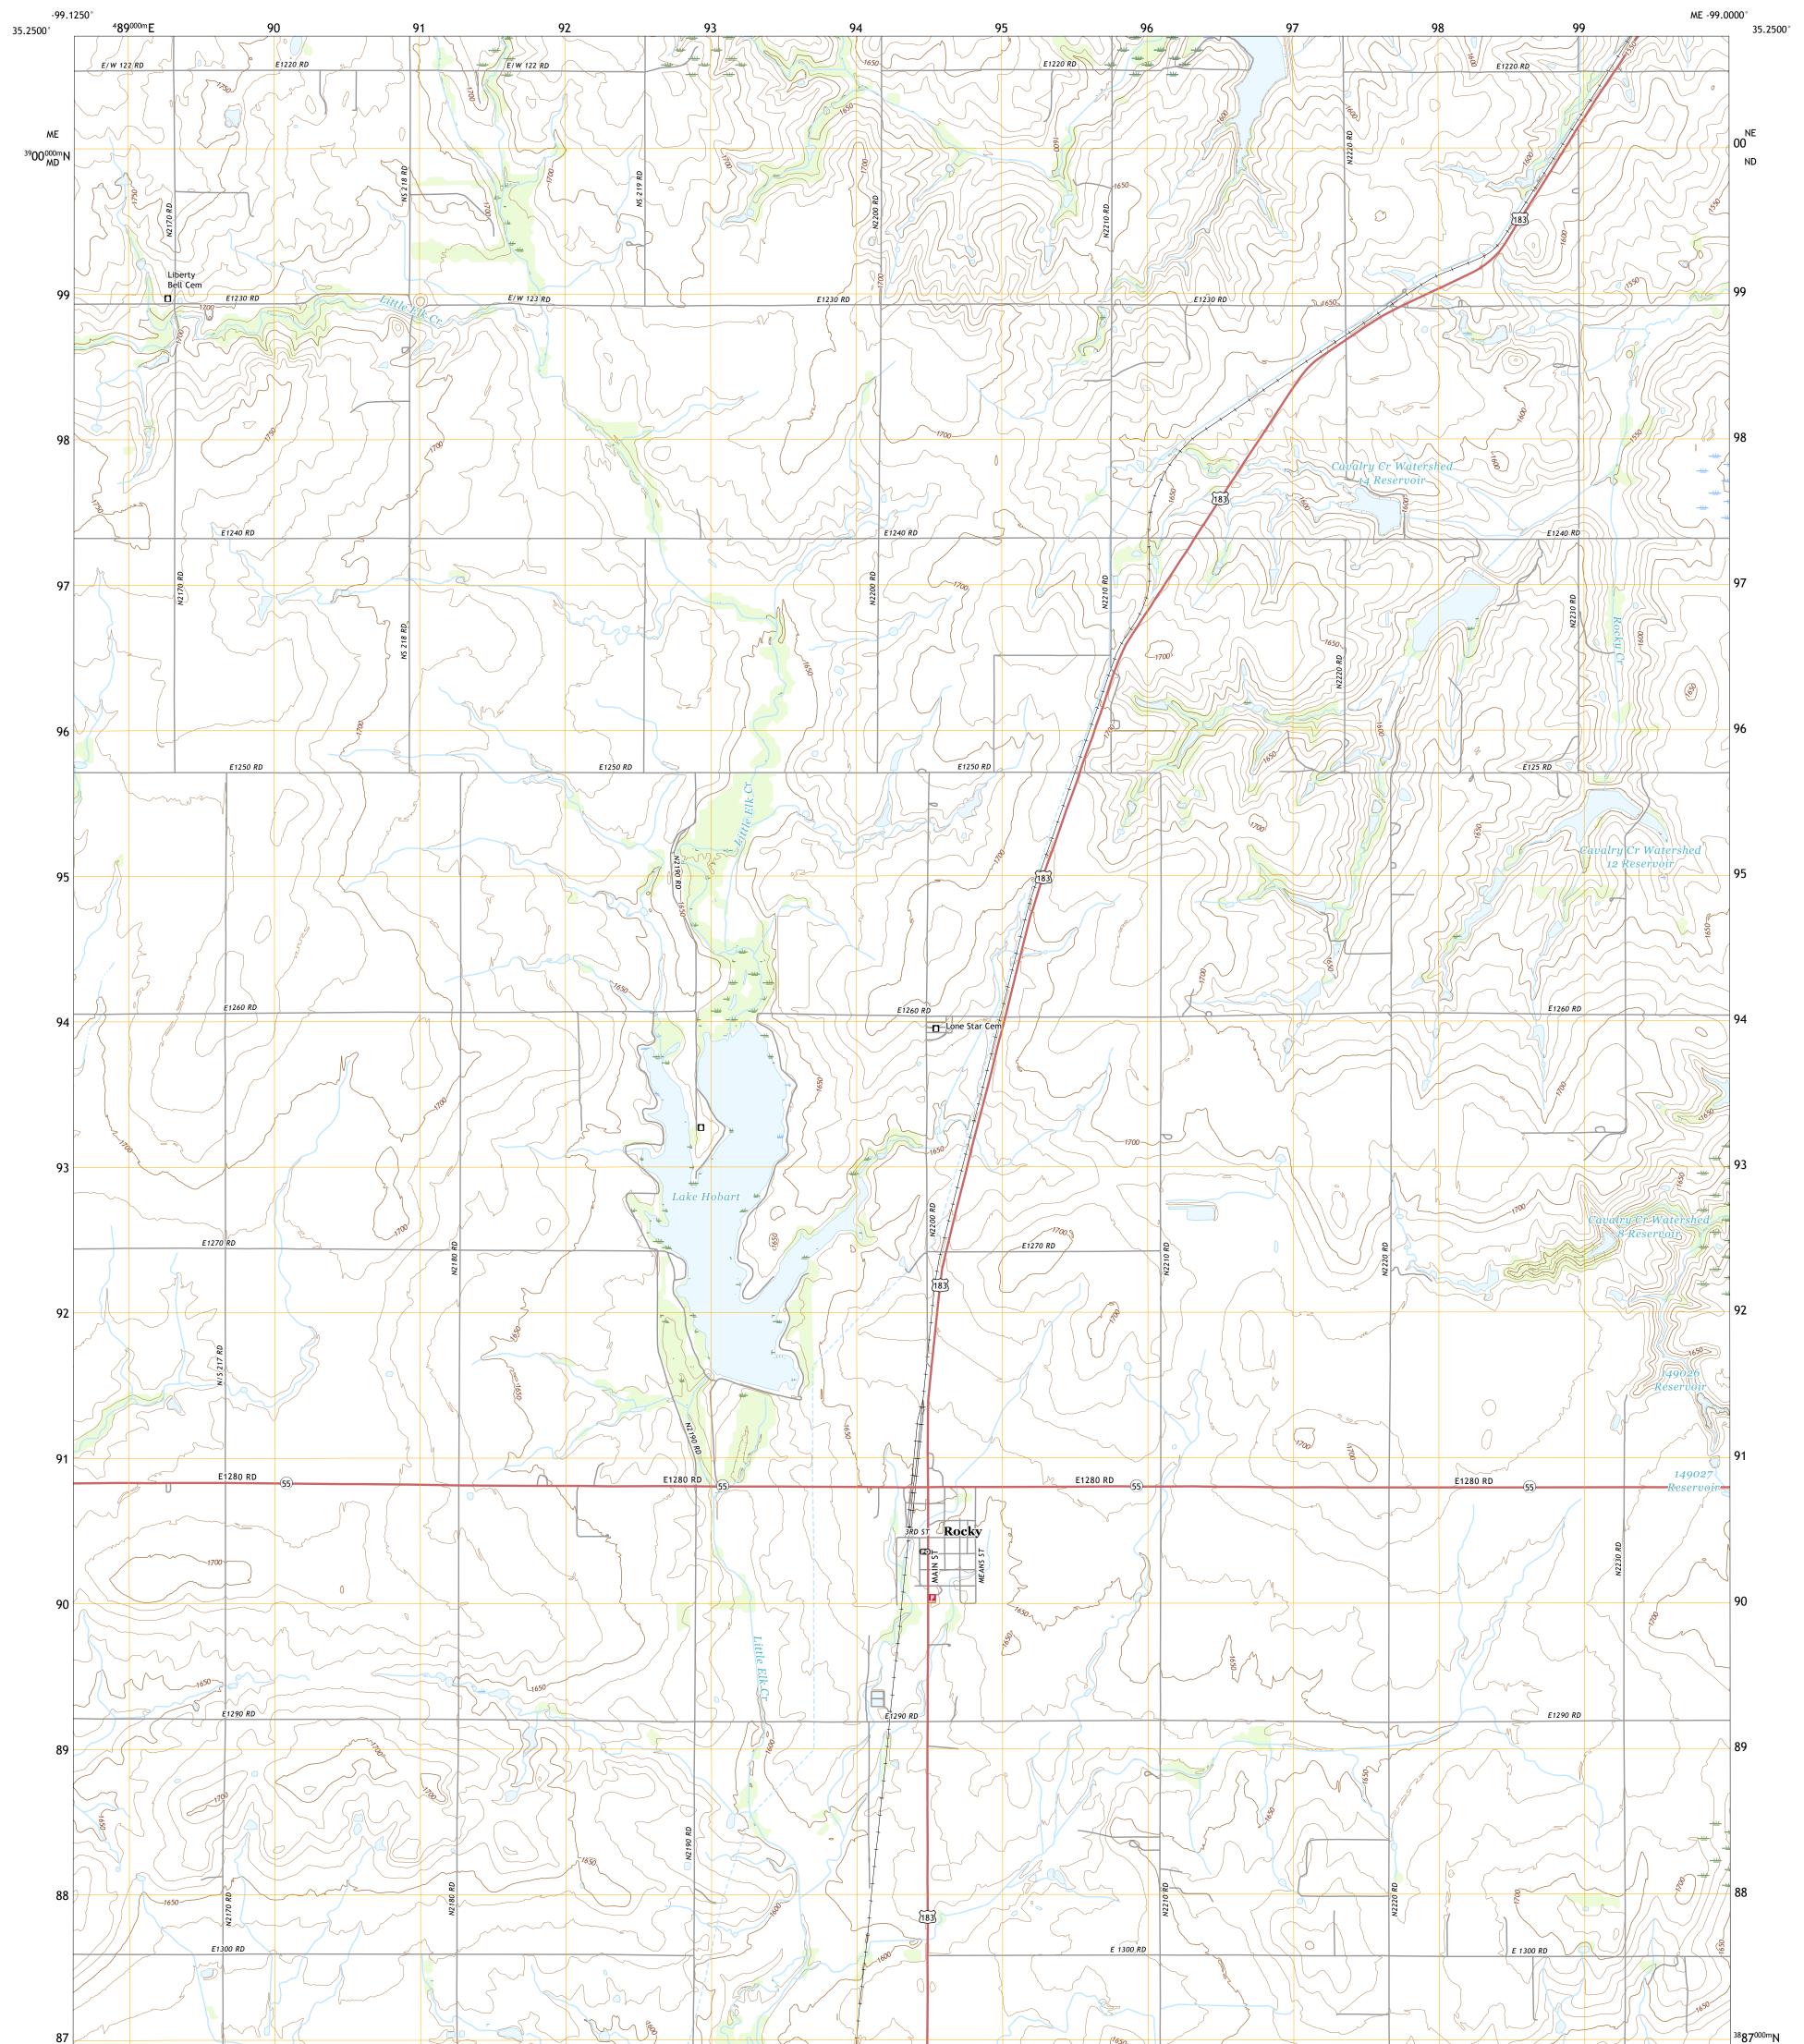

## U.S. DEPARTMENT OF THE INTERIOR U.S. GEOLOGICAL SURVEY

Produced by the United States Geological Survey North American Datum of 1983 (NAD83) World Geodetic System of 1984 (WGS84). Projection and 1 000-meter grid:Universal Transverse Mercator, Zone 14S This map is not a legal document. Boundaries may be generalized for this map scale. Private lands within government reservations may not be shown. Obtain permission before entering private lands.

Imagery......NAIP, May 2017 - July 2017 Roads......GNIS, 1979 - 2018 Names......GNIS, 1979 - 2018 Hydrography......GNIS, 1979 - 2018 Contours.....National Hydrography Dataset, 2006 - 2018 Contours.....National Elevation Dataset, 2018 Boundaries.....Multiple sources; see metadata file 2016 - 2017 Public Land Survey System......BLM, 2018 Wetlands......BLM, 2018