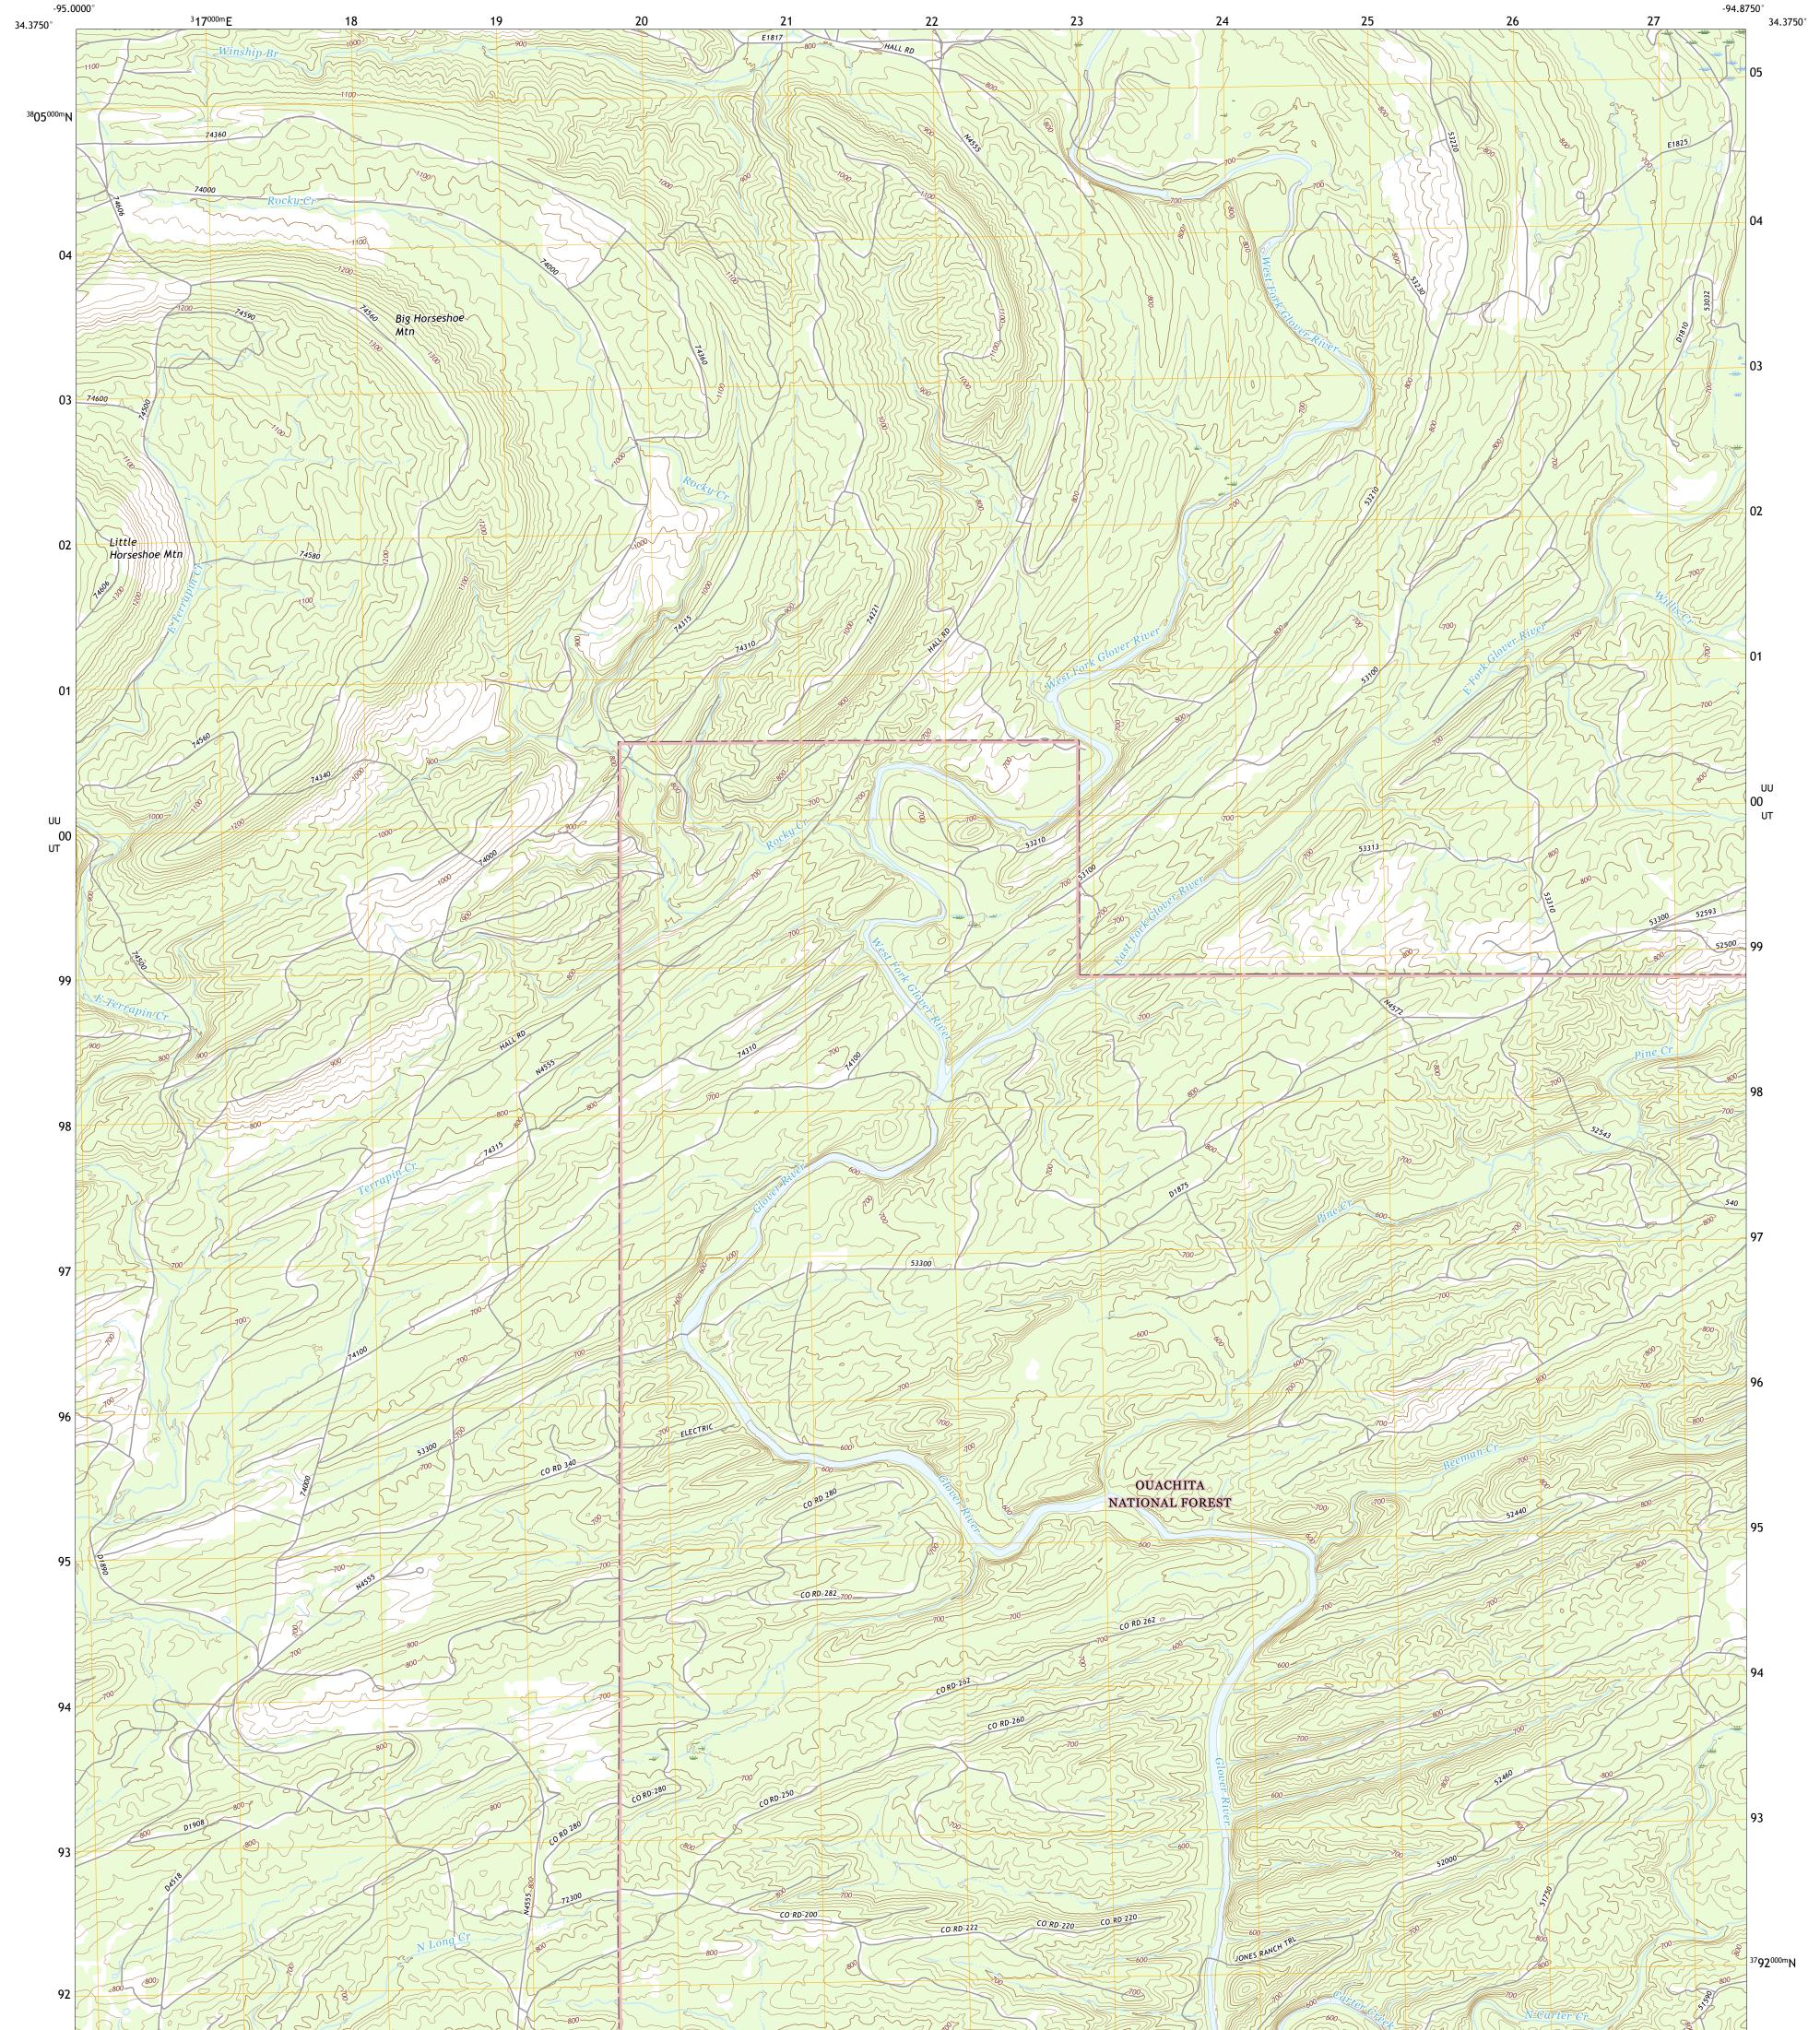

## U.S. DEPARTMENT OF THE INTERIOR U.S. GEOLOGICAL SURVEY

UTS STREET

ROCKY CREEK QUADRANGLE OKLAHOMA - MCCURTAIN COUNTY 7.5-MINUTE SERIES

**Produced by the United States Geological Survey** North American Datum of 1983 (NAD83) World Geodetic System of 1984 (WGS84). Projection and 1 000-meter grid:Universal Transverse Mercator, Zone 155 This map is not a legal document. Boundaries may be generalized for this map scale. Private lands within government reservations may not be shown. Obtain permission before entering private lands.