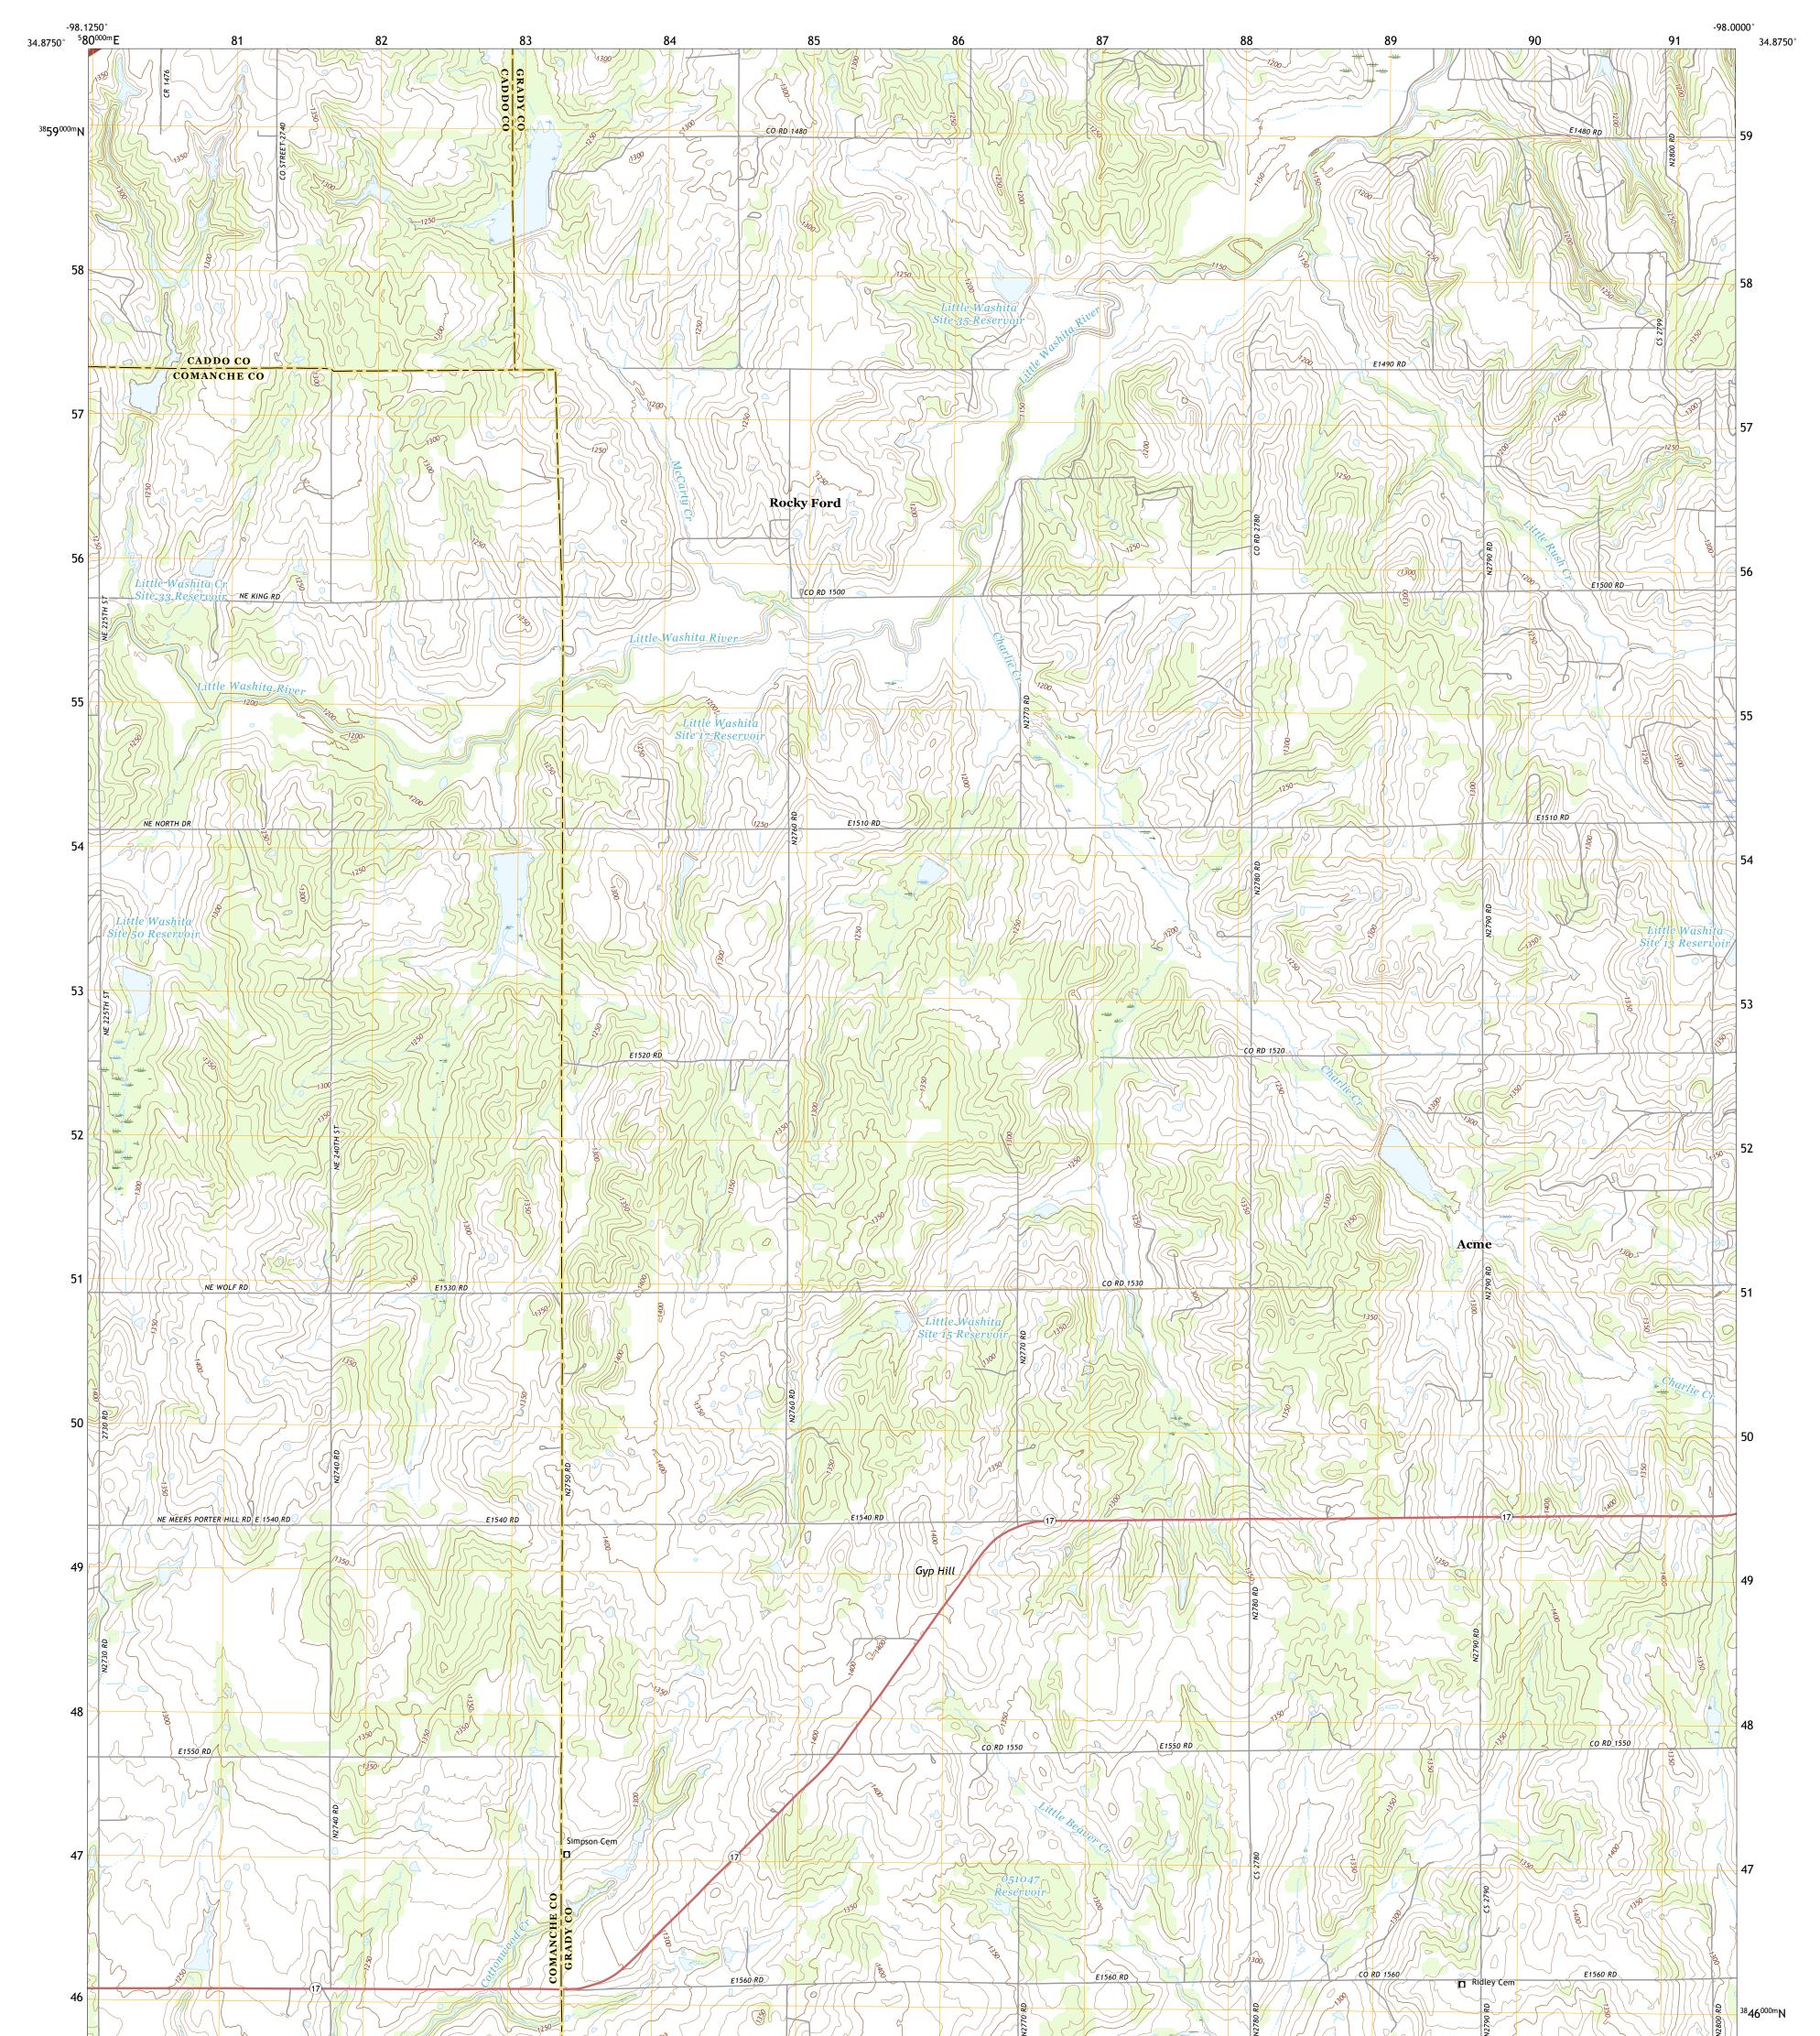

## U.S. DEPARTMENT OF THE INTERIOR U.S. GEOLOGICAL SURVEY

ROCKY FORD QUADRANGLE OKLAHOMA 7.5-MINUTE SERIES

Produced by the United States Geological Survey North American Datum of 1983 (NAD83) World Geodetic System of 1984 (WGS84). Projection and 1 000-meter grid:Universal Transverse Mercator, Zone 14S This map is not a legal document. Boundaries may be generalized for this map scale. Private lands within government reservations may not be shown. Obtain permission before entering private lands.

Imagery......NAIP, May 2017 - July 2017 Roads......GNIS, 1979 - 2016 Names......GNIS, 1979 - 2016 Hydrography......GNIS, 1979 - 2016 Contours.....National Hydrography Dataset, 2005 - 2018 Contours.....National Elevation Dataset, 2012 - 2018 Boundaries.....Multiple sources; see metadata file 2016 - 2017 Public Land Survey System......BLM, 2018 Wetlands......BLM, 2018