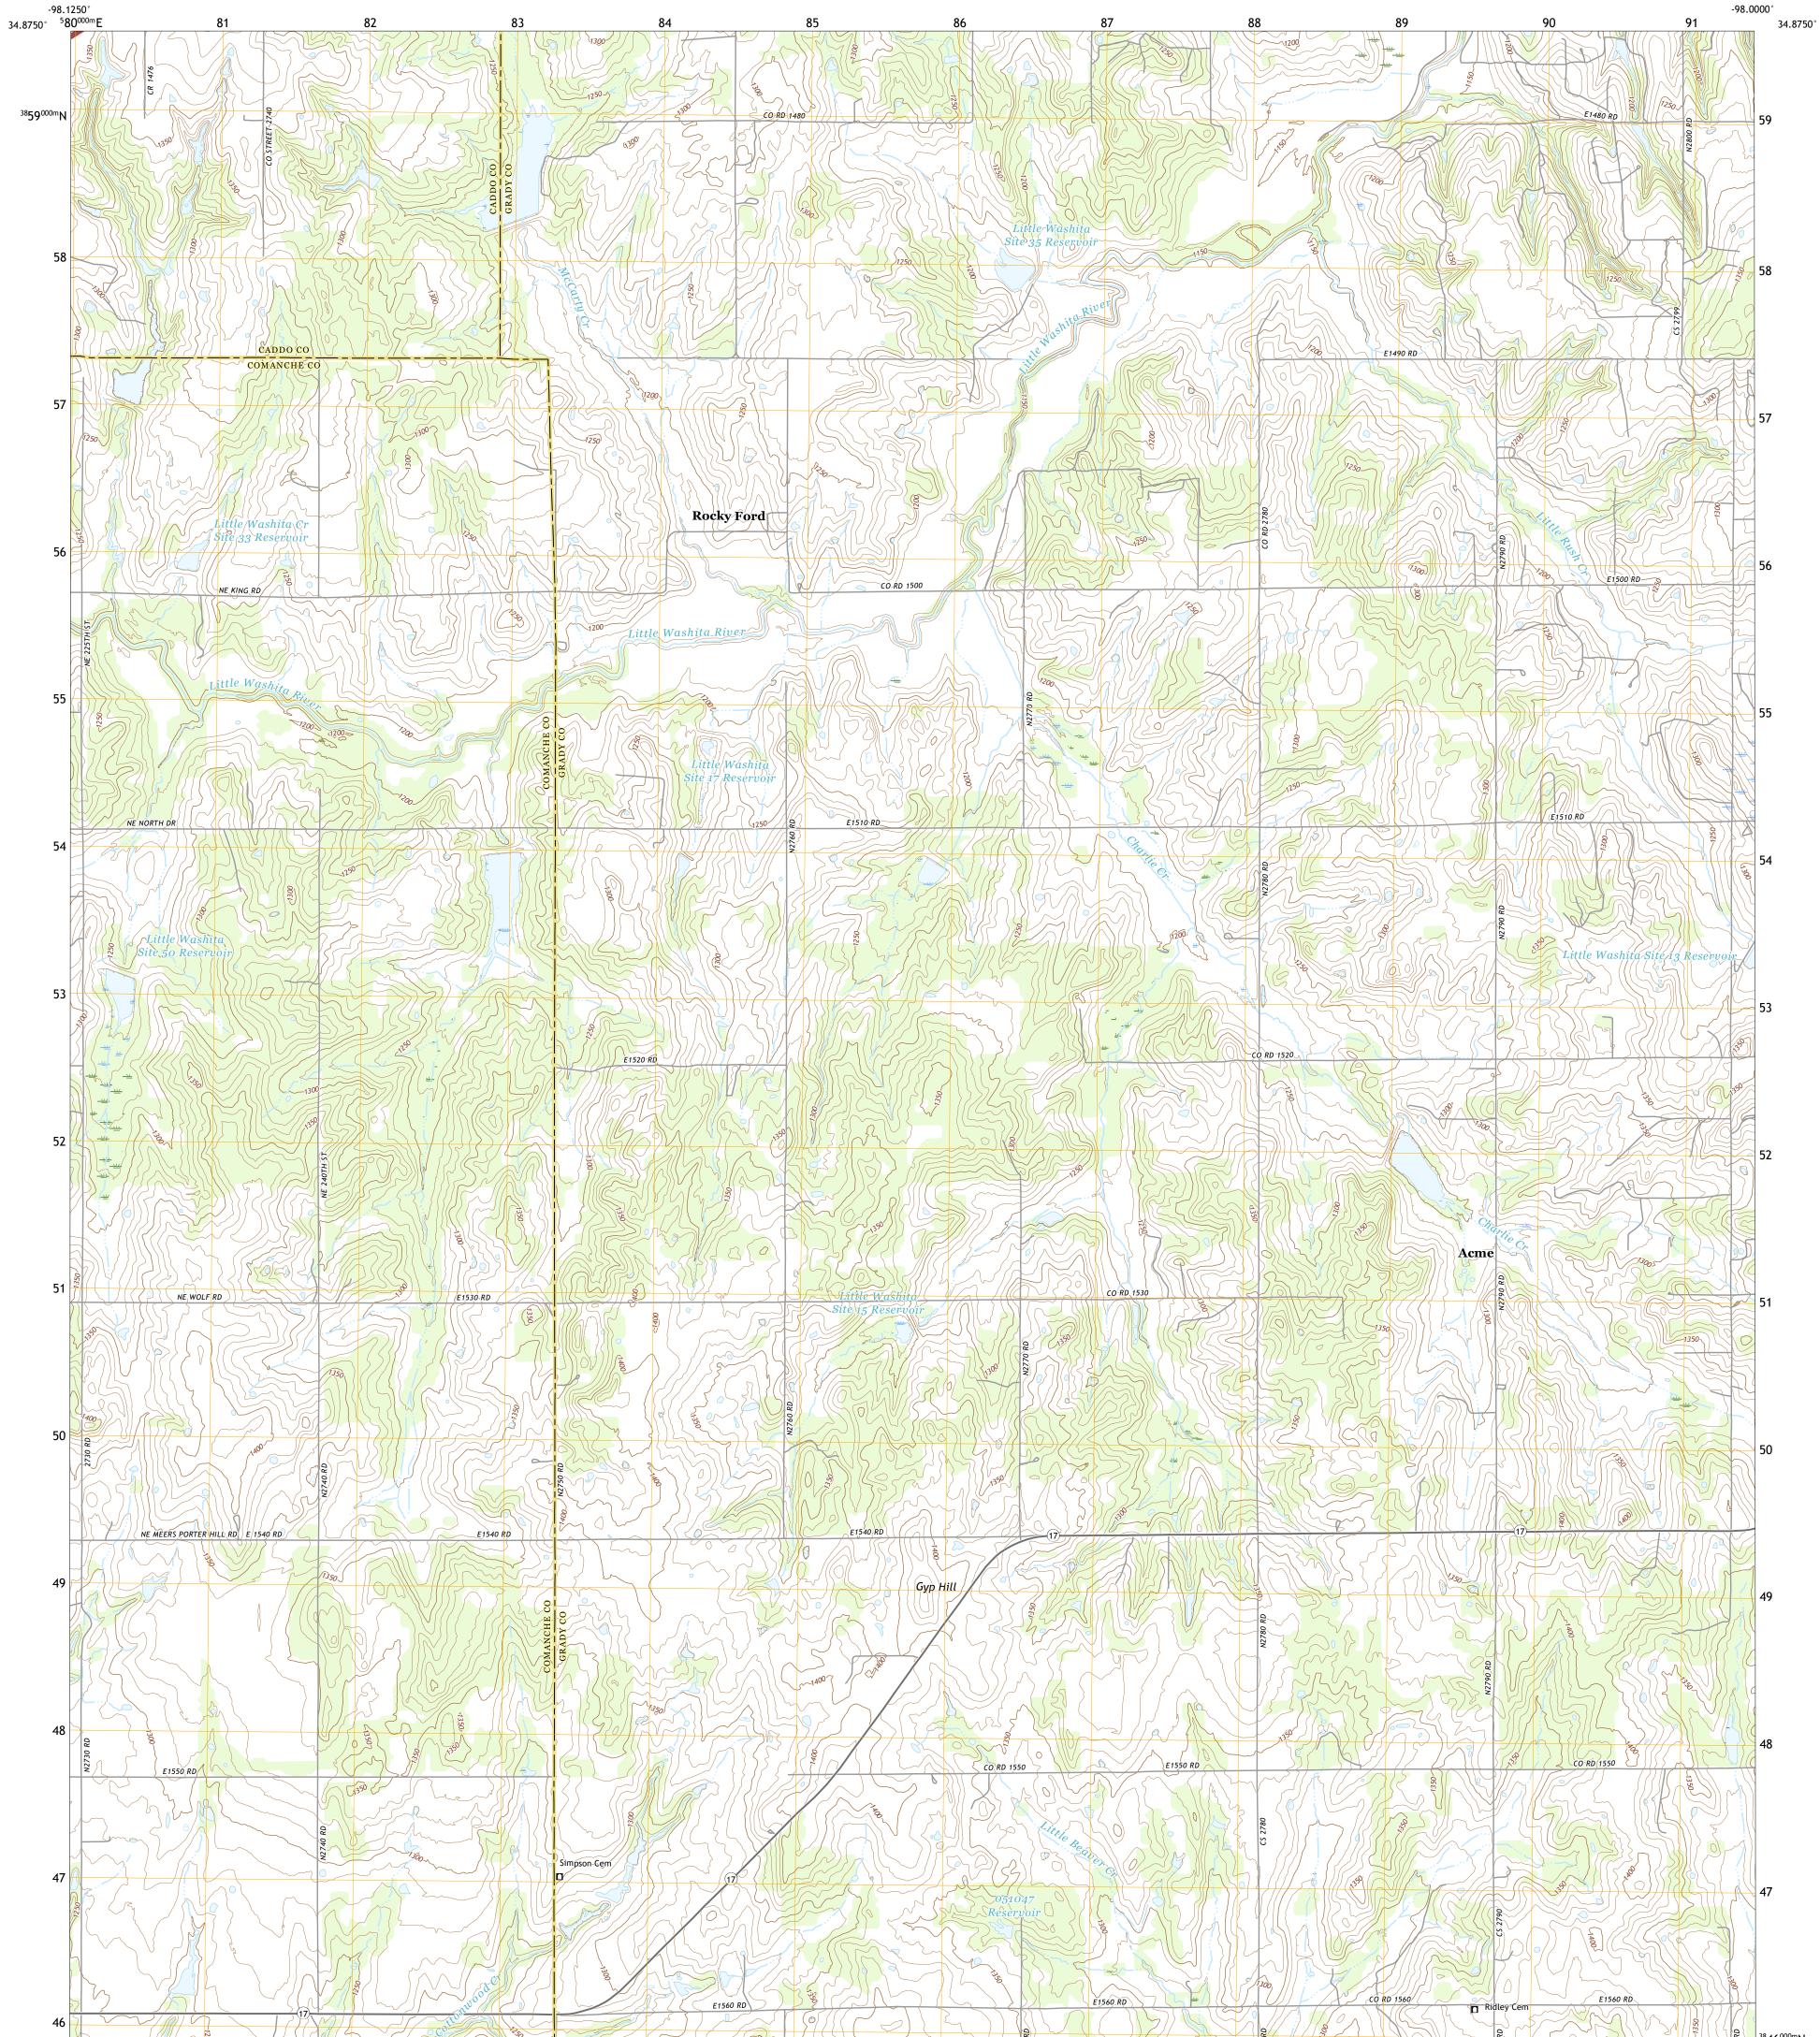

## U.S. DEPARTMENT OF THE INTERIOR U.S. GEOLOGICAL SURVEY

ROCKY FORD QUADRANGLE OKLAHOMA 7.5-MINUTE SERIES

Produced by the United States Geological Survey North American Datum of 1983 (NAD83) World Geodetic System of 1984 (WGS84). Projection and 1 000-meter grid:Universal Transverse Mercator, Zone 14S This map is not a legal document. Boundaries may be generalized for this map scale. Private lands within government reservations may not be shown. Obtain permission before entering private lands.