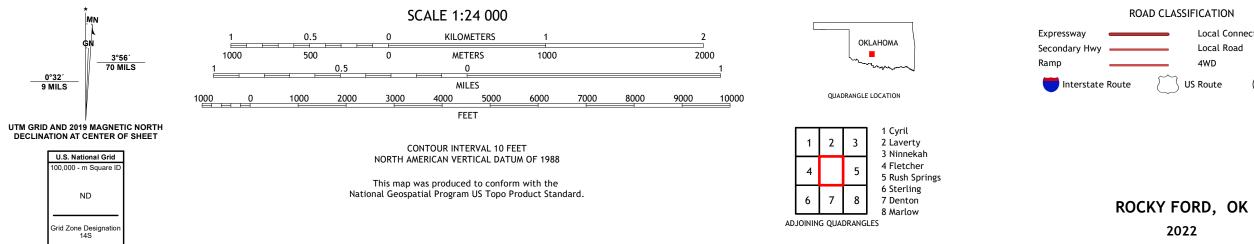

## U.S. DEPARTMENT OF THE INTERIOR U.S. GEOLOGICAL SURVEY

ROCKY FORD QUADRANGLE OKLAHOMA 7.5-MINUTE SERIES

Produced by the United States Geological Survey North American Datum of 1983 (NAD83) World Geodetic System of 1984 (WGS84). Projection and 1 000-meter grid:Universal Transverse Mercator, Zone 14S This map is not a legal document. Boundaries may be generalized for this map scale. Private lands within government reservations may not be shown. Obtain permission before entering private lands.

ROAD CLASSIFICATION Local Connector Local Road \_\_\_\_\_ 4WD \_\_\_\_\_ US Route State Route

2022