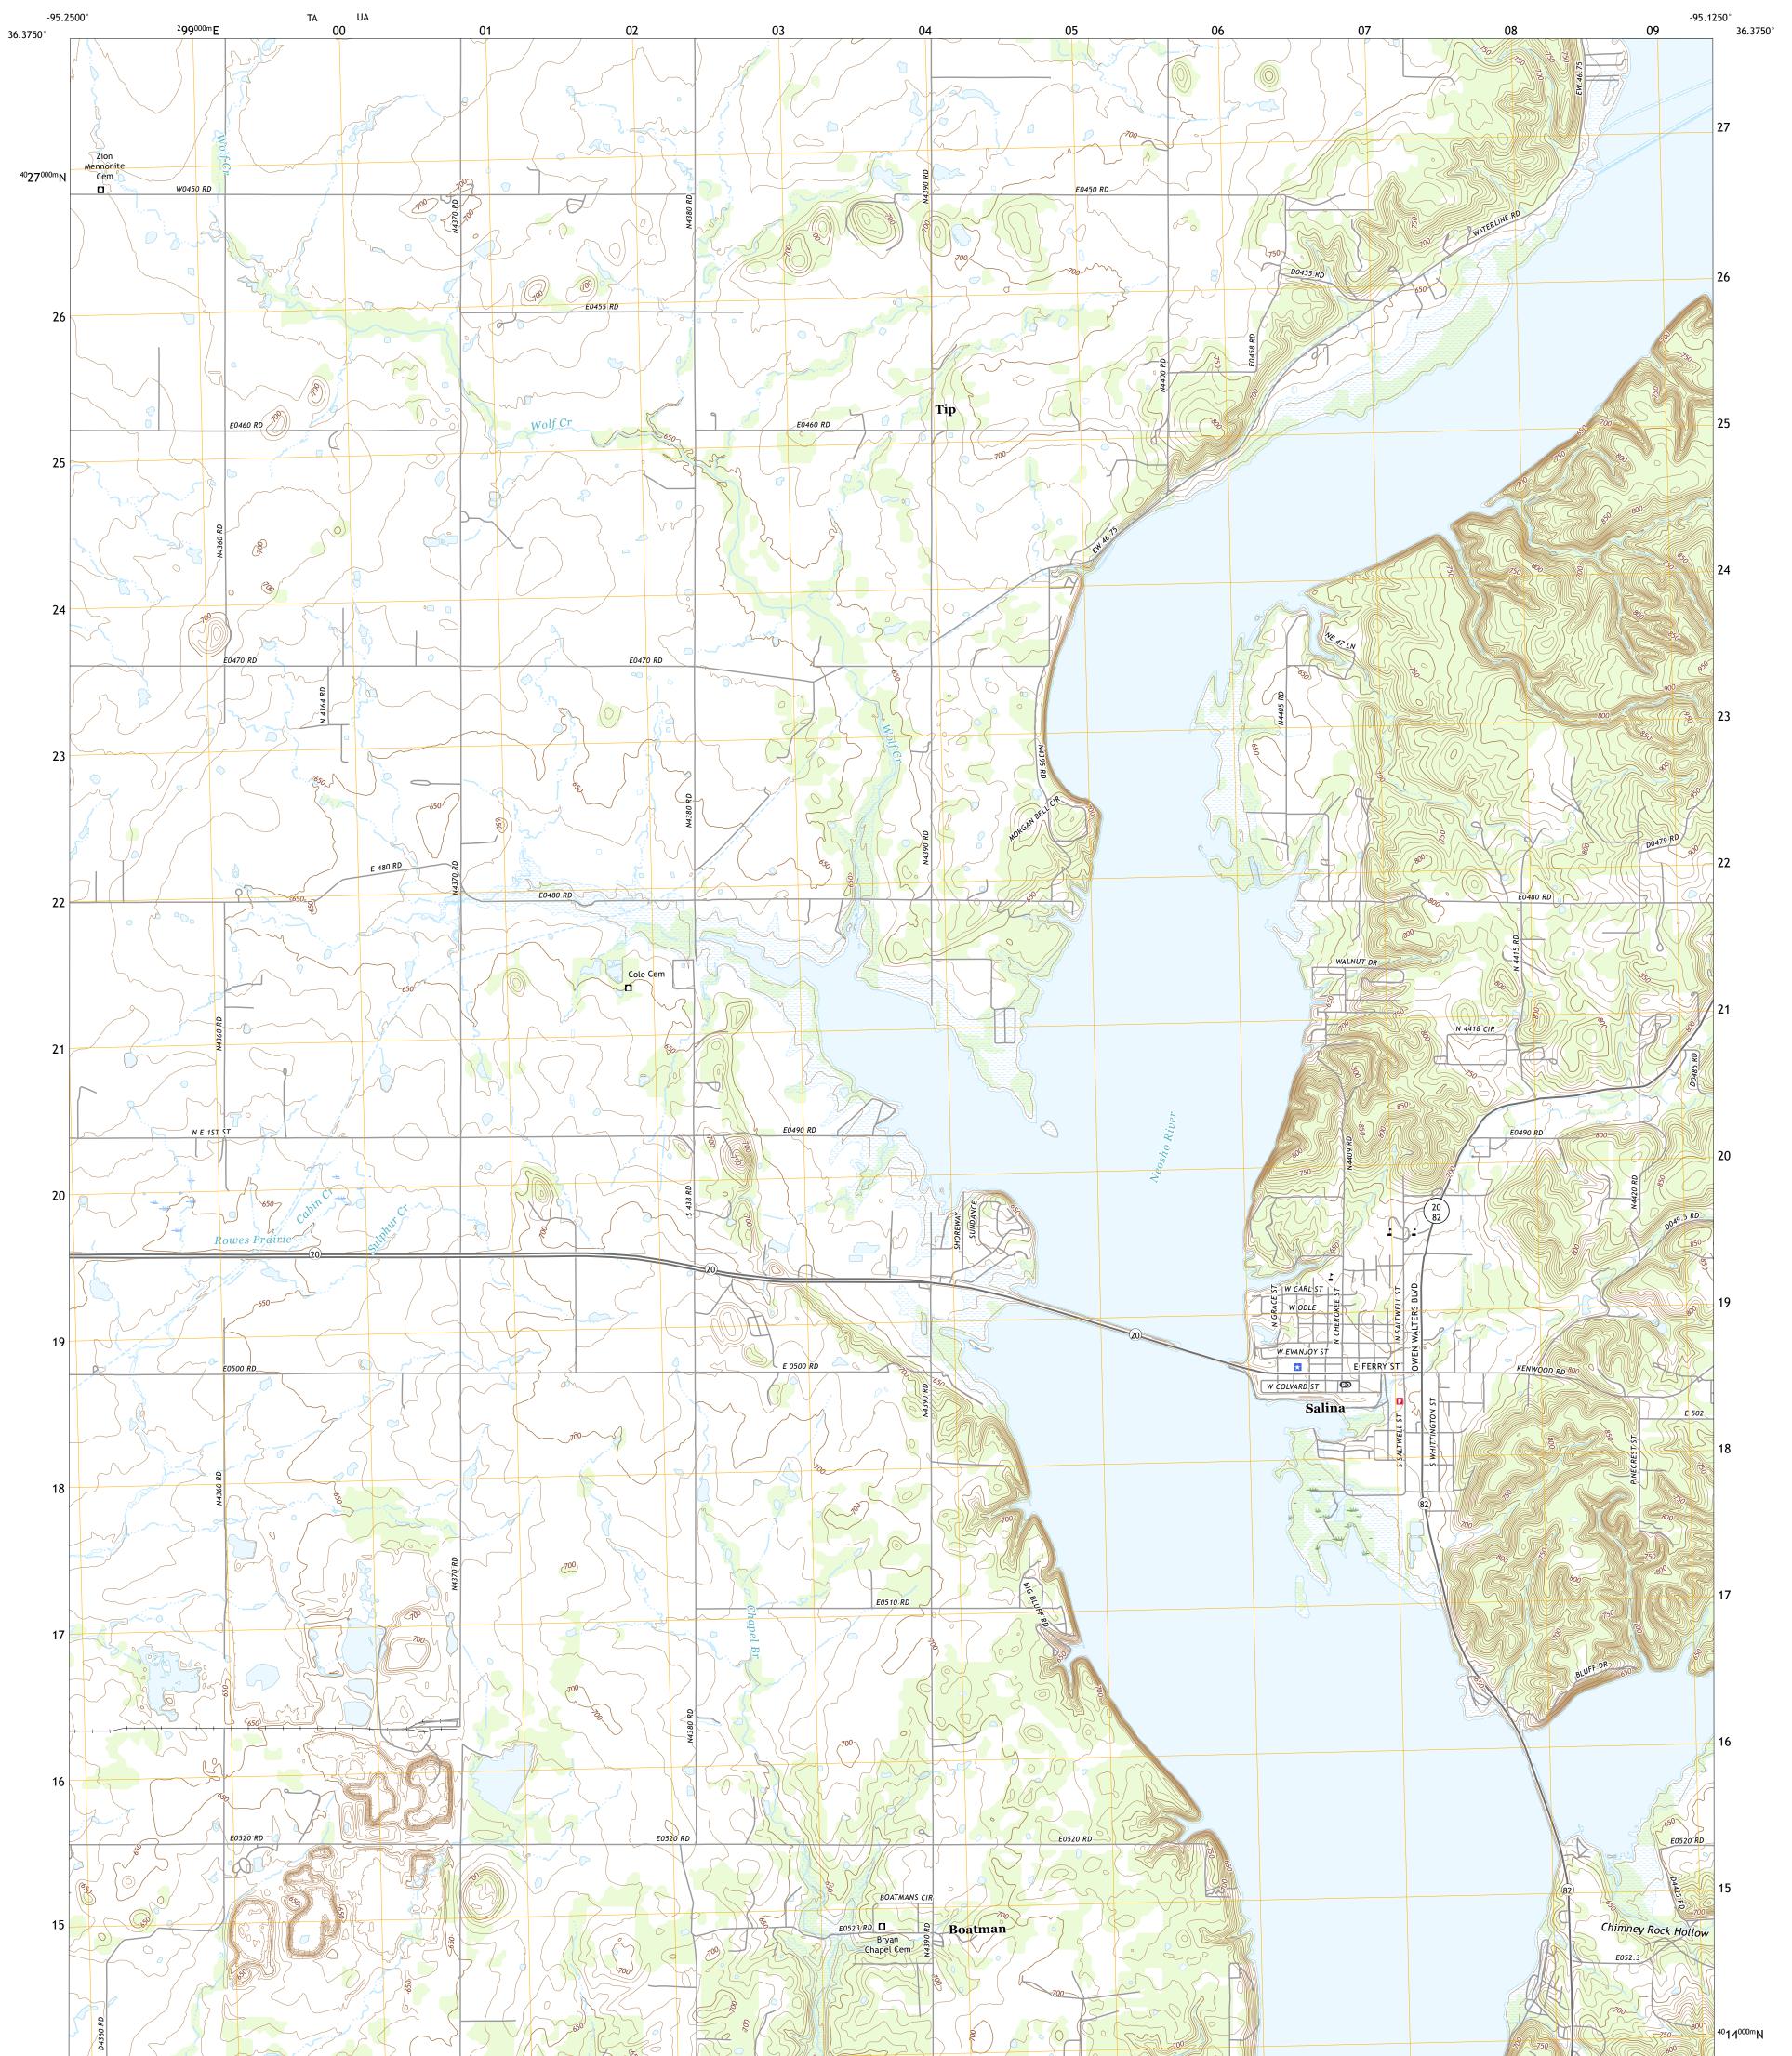

## SALINA QUADRANGLE OKLAHOMA - MAYES COUNTY 7.5-MINUTE SERIES

Produced by the United States Geological Survey North American Datum of 1983 (NAD83) World Geodetic System of 1984 (WGS84). Projection and 1 000-meter grid:Universal Transverse Mercator, Zone 15S This map is not a legal document. Boundaries may be generalized for this map scale. Private lands within government reservations may not be shown. Obtain permission before entering private lands.