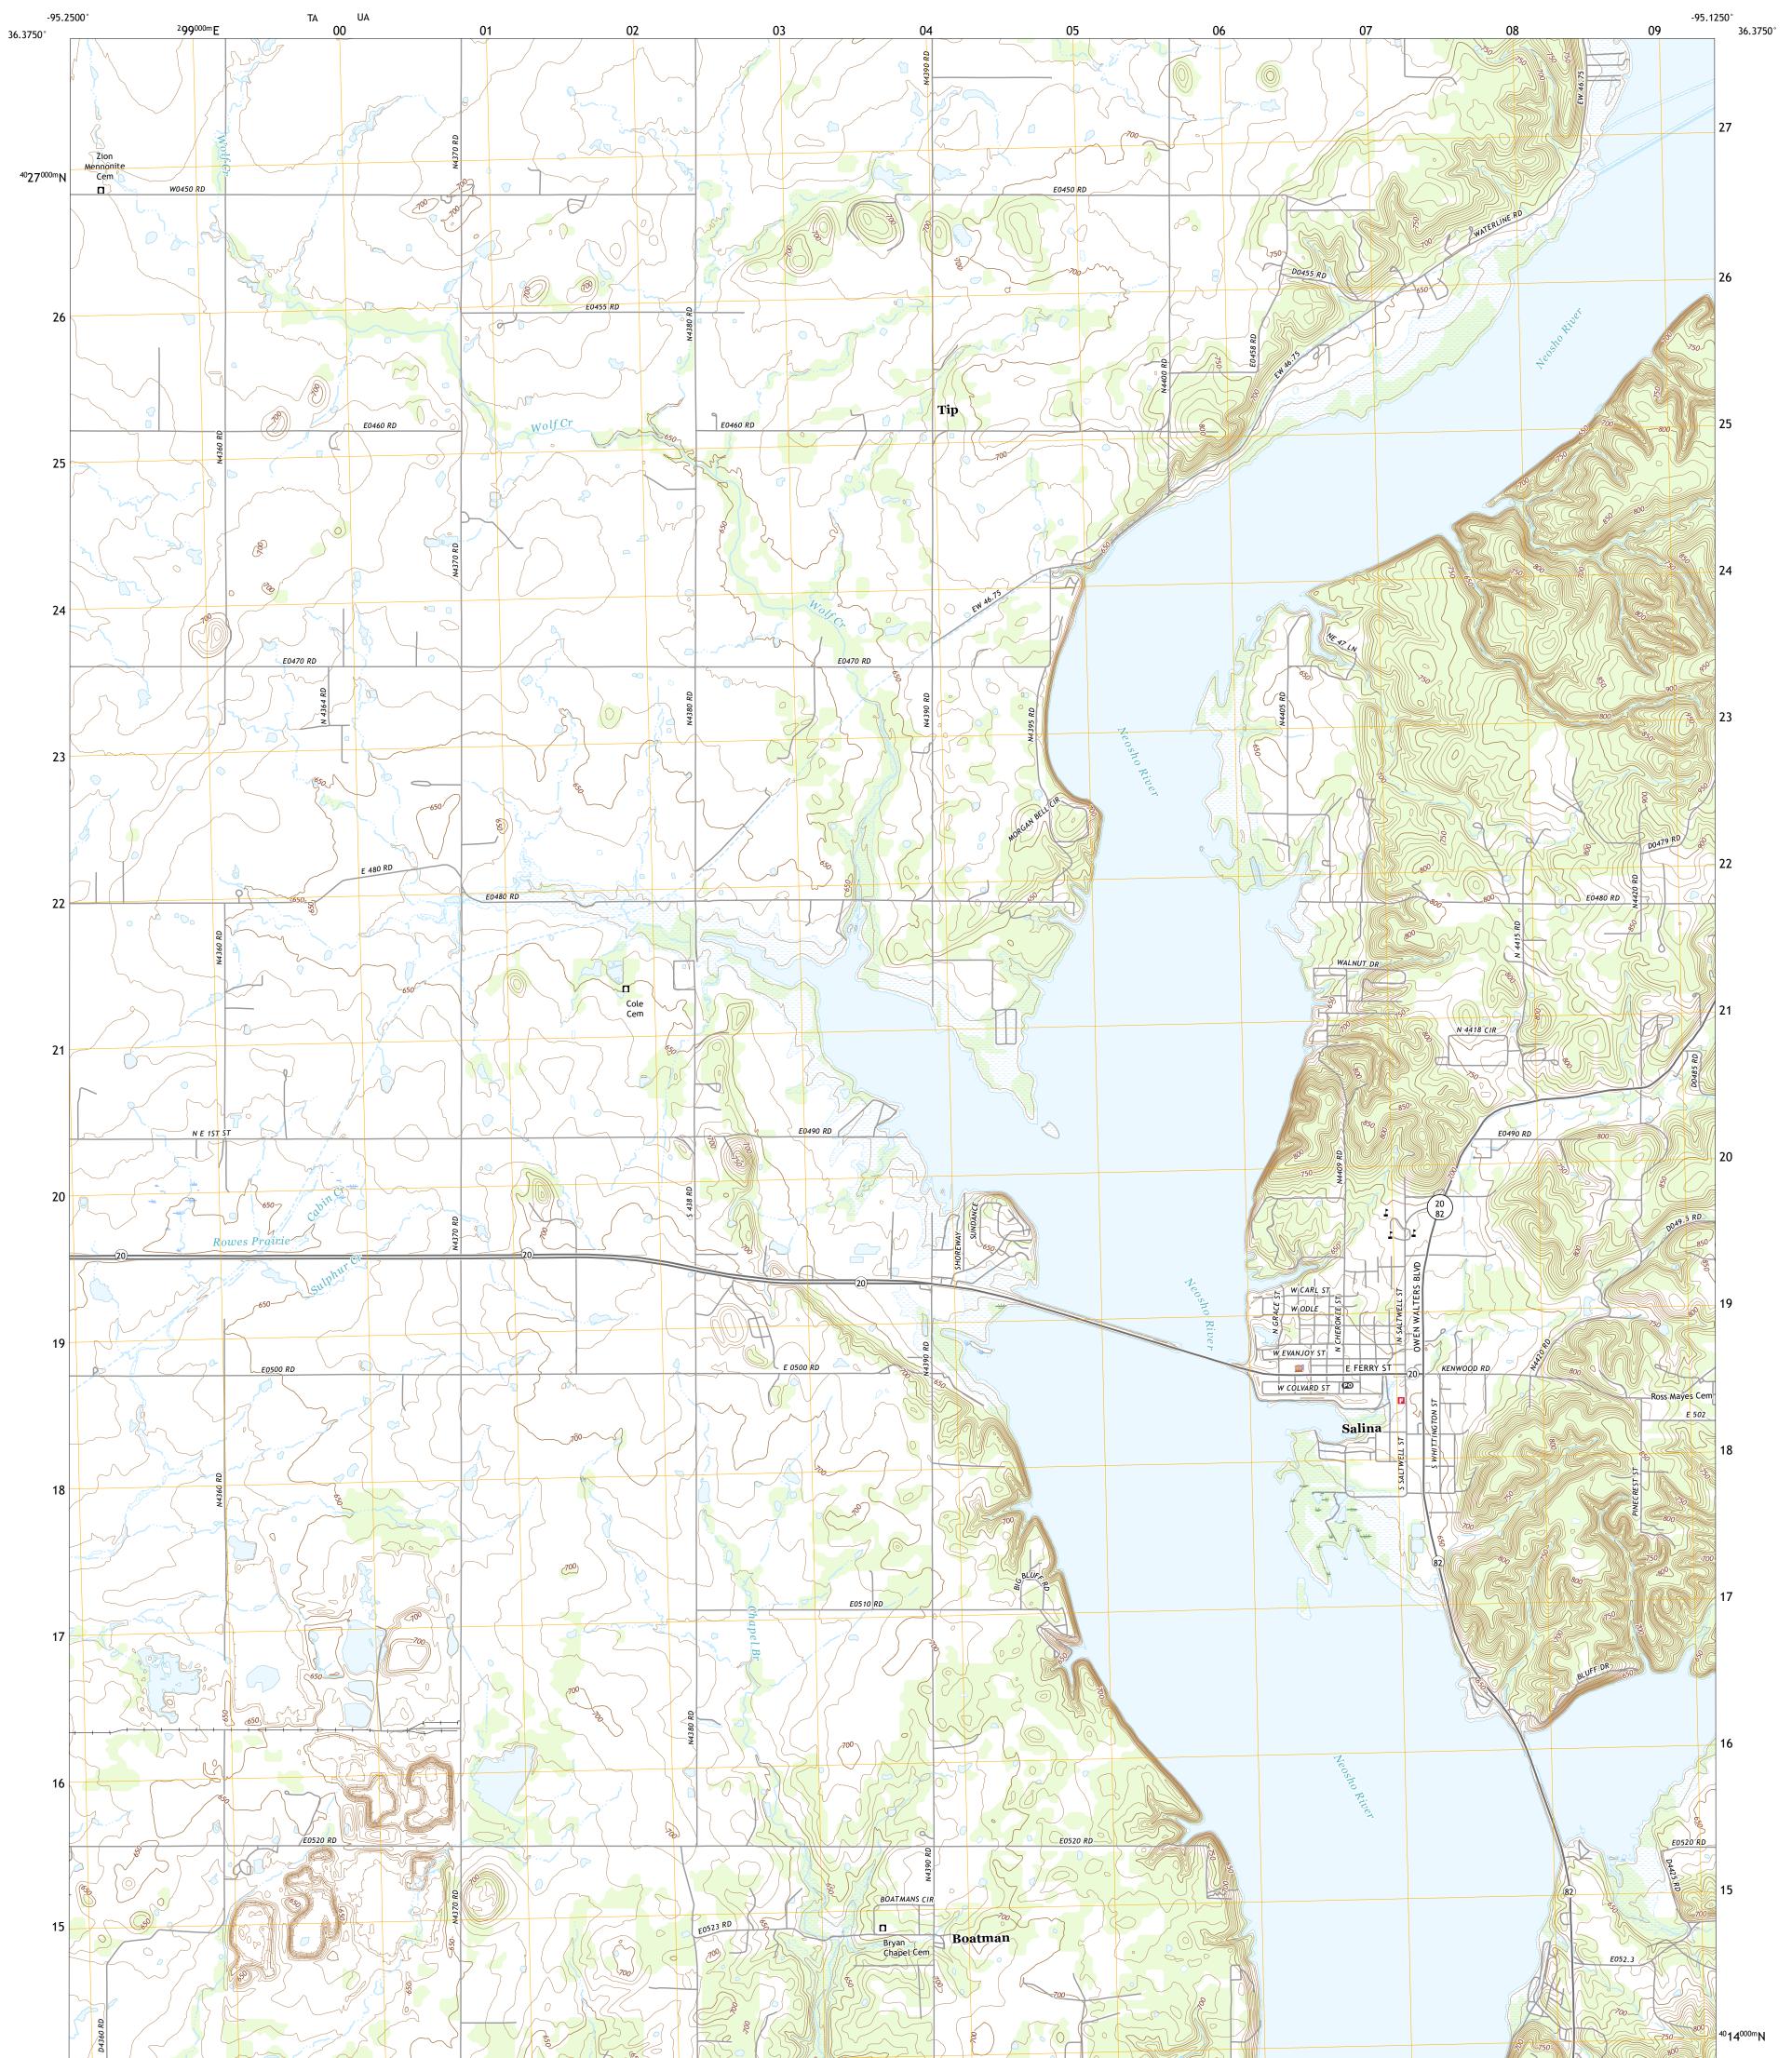

## SALINA QUADRANGLE OKLAHOMA - MAYES COUNTY 7.5-MINUTE SERIES

Produced by the United States Geological Survey North American Datum of 1983 (NAD83) World Geodetic System of 1984 (WGS84). Projection and 1 000-meter grid:Universal Transverse Mercator, Zone 155 This map is not a legal document. Boundaries may be generalized for this map scale. Private lands within government reservations may not be shown. Obtain permission before entering private lands.