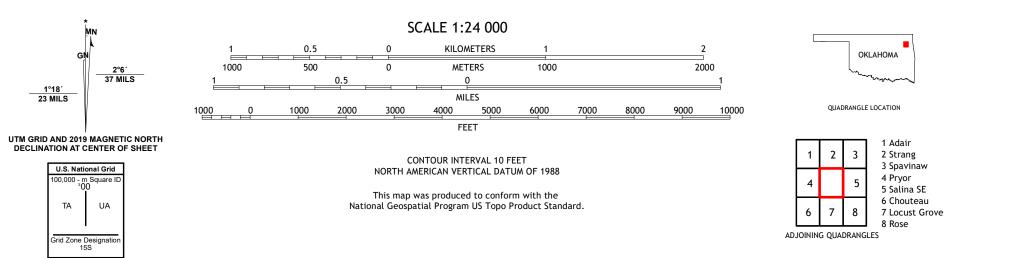

## SALINA QUADRANGLE OKLAHOMA - MAYES COUNTY 7.5-MINUTE SERIES

Produced by the United States Geological Survey North American Datum of 1983 (NAD83) World Geodetic System of 1984 (WGS84). Projection and 1 000-meter grid:Universal Transverse Mercator, Zone 155 This map is not a legal document. Boundaries may be generalized for this map scale. Private lands within government reservations may not be shown. Obtain permission before entering private lands.