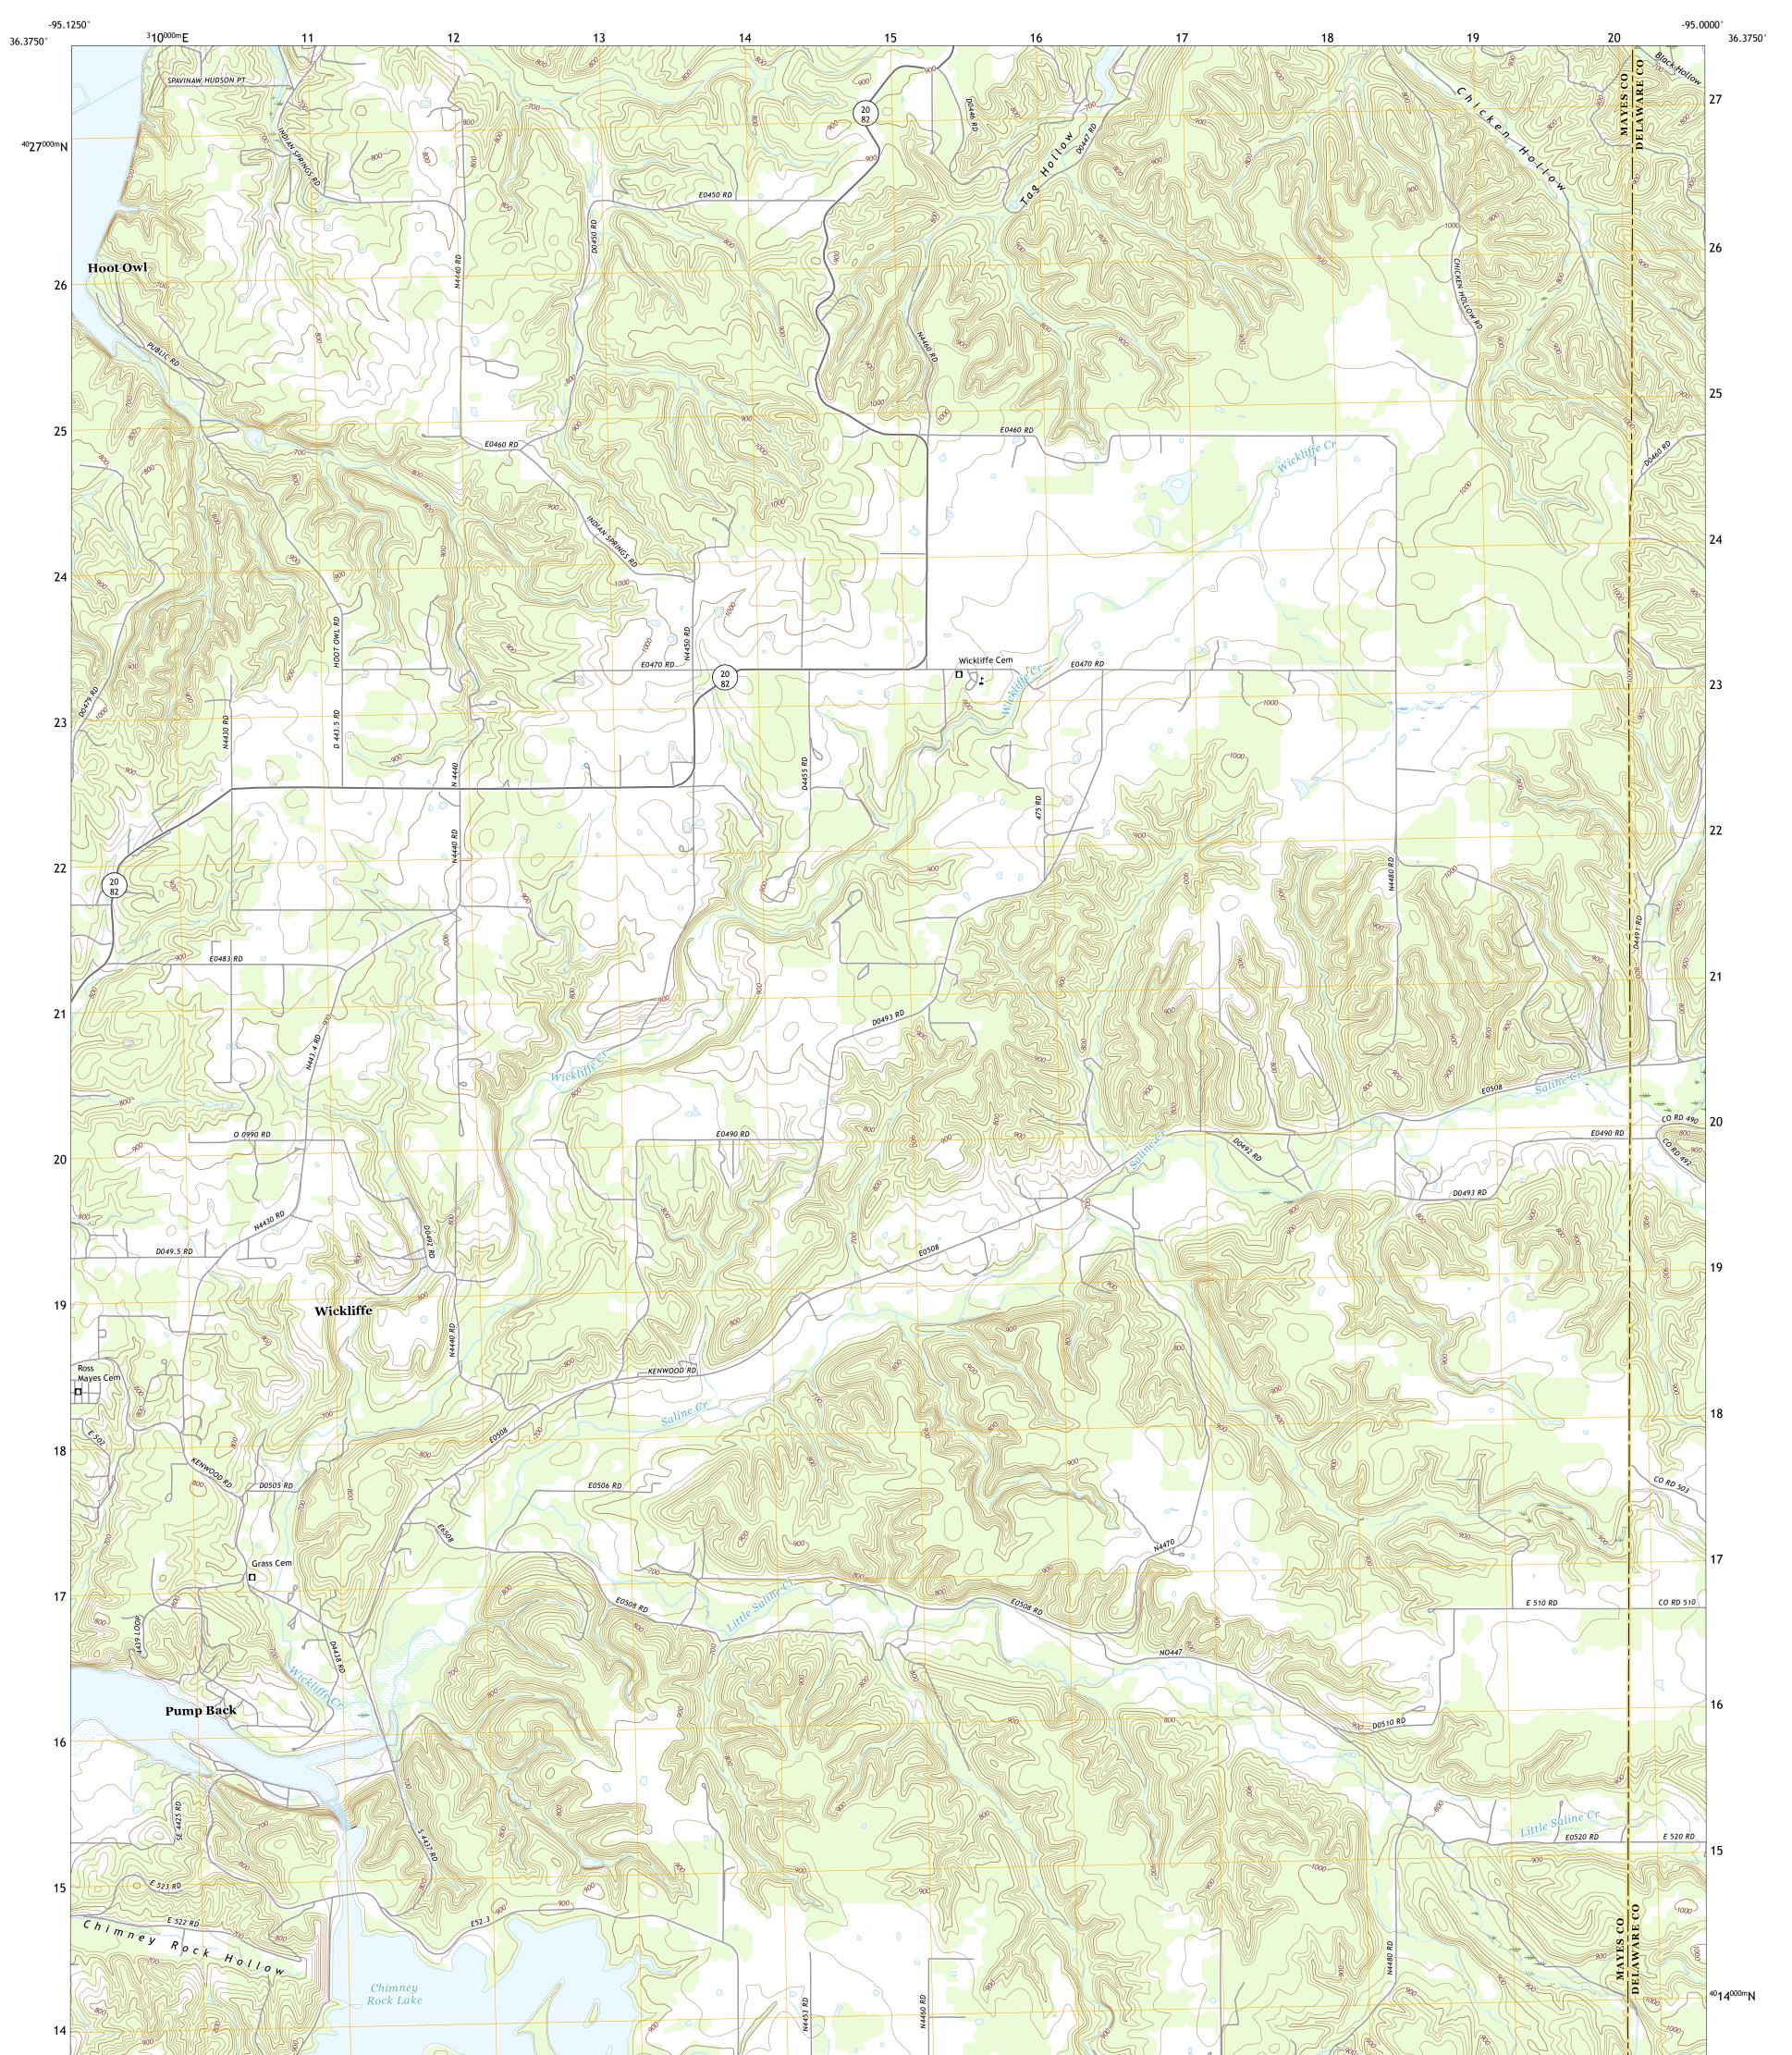

## U.S. DEPARTMENT OF THE INTERIOR U.S. GEOLOGICAL SURVEY

SALINA SE QUADRANGLE OKLAHOMA 7.5-MINUTE SERIES

Produced by the United States Geological Survey North American Datum of 1983 (NAD83) World Geodetic System of 1984 (WGS84). Projection and 1 000-meter grid:Universal Transverse Mercator, Zone 15S This map is not a legal document. Boundaries may be generalized for this map scale. Private lands within government reservations may not be shown. Obtain permission before entering private lands.

Imagery......NAIP, September 2017 - November 2017 Roads......GNIS, 1979 - 2018 Names......GNIS, 1979 - 2018 Hydrography.....National Hydrography Dataset, 2006 - 2018 Contours.....National Elevation Dataset, 2007 - 2008 Boundaries.....Multiple sources; see metadata file 2016 - 2017 Public Land Survey System......BLM, 2018 Wetlands.....BLM, 2018

## NSN. 7 6 4 3 0 1 6 3 8 9 0 1 3 NGA REF NO. US GS X 2 4 K 3 9 4 5 3