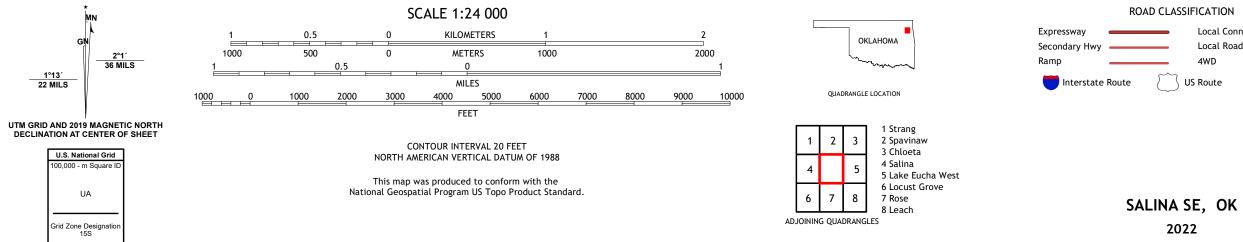

## U.S. DEPARTMENT OF THE INTERIOR U.S. GEOLOGICAL SURVEY

SALINA SE QUADRANGLE OKLAHOMA 7.5-MINUTE SERIES

Produced by the United States Geological Survey North American Datum of 1983 (NAD83) World Geodetic System of 1984 (WGS84). Projection and 1 000-meter grid:Universal Transverse Mercator, Zone 15S This map is not a legal document. Boundaries may be generalized for this map scale. Private lands within government reservations may not be shown. Obtain permission before entering private lands.