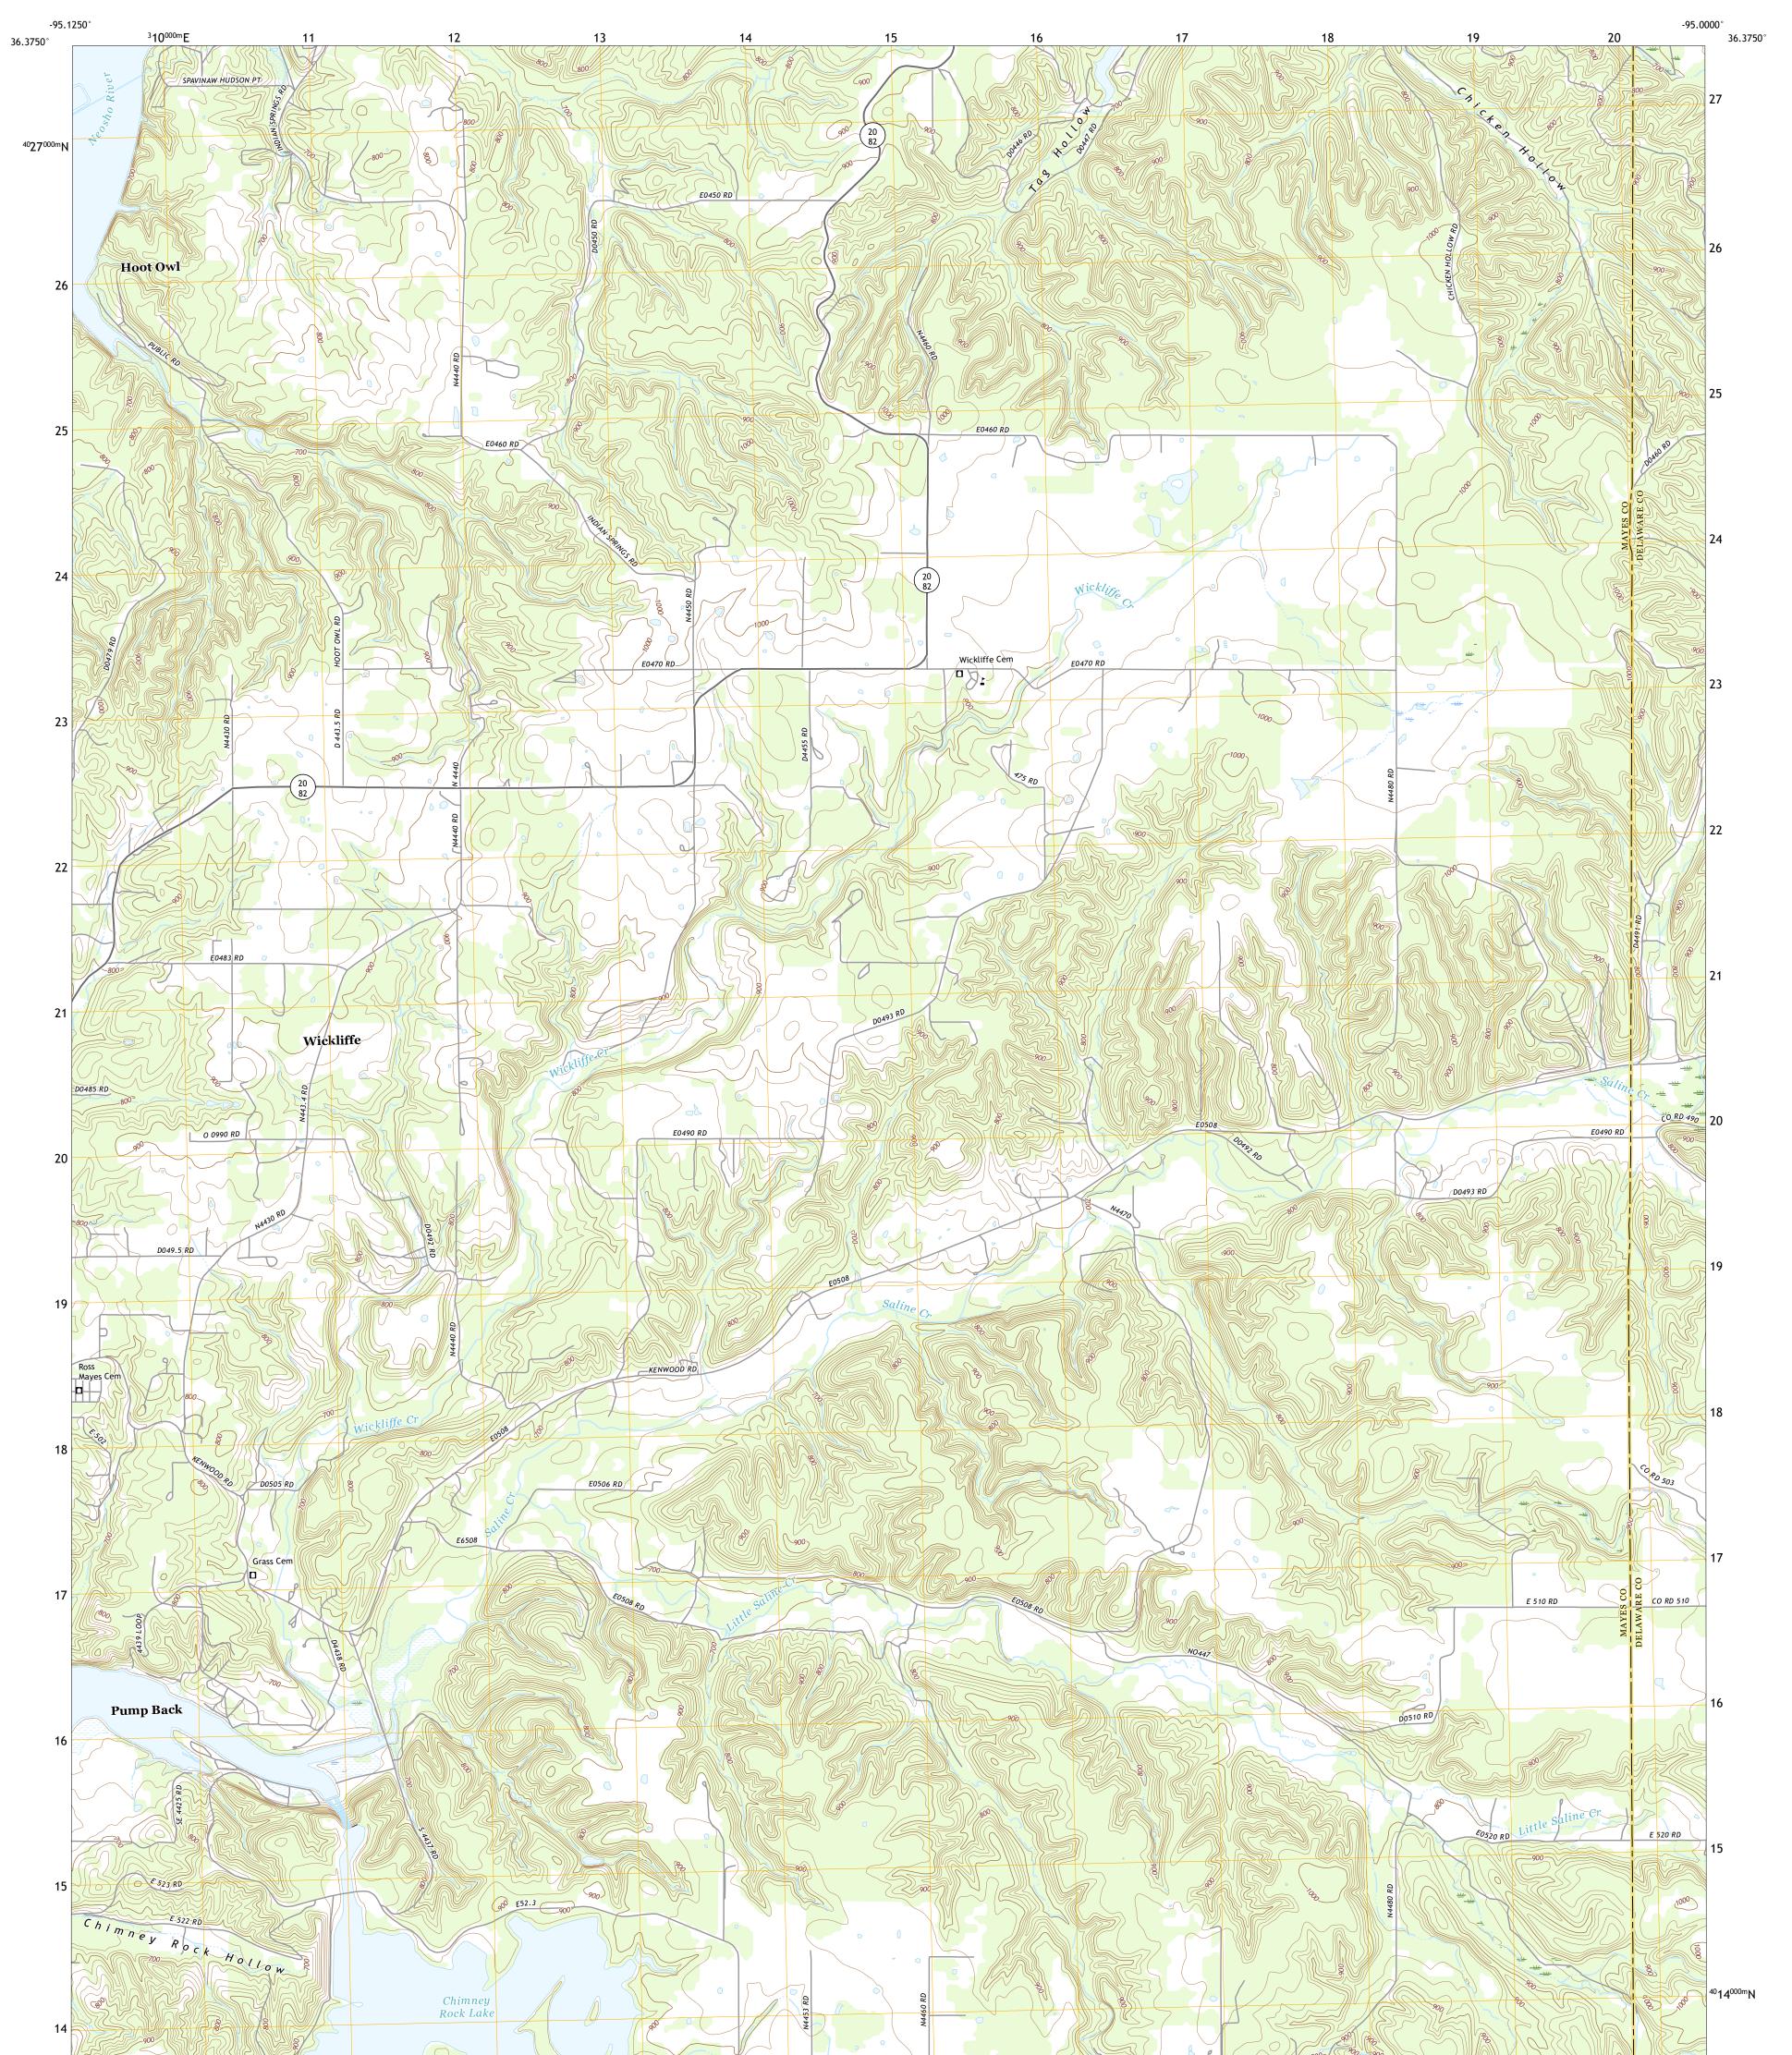

## U.S. DEPARTMENT OF THE INTERIOR U.S. GEOLOGICAL SURVEY

SALINA SE QUADRANGLE OKLAHOMA 7.5-MINUTE SERIES

Produced by the United States Geological Survey North American Datum of 1983 (NAD83) World Geodetic System of 1984 (WGS84). Projection and 1 000-meter grid:Universal Transverse Mercator, Zone 15S This map is not a legal document. Boundaries may be generalized for this map scale. Private lands within government reservations may not be shown. Obtain permission before entering private lands.