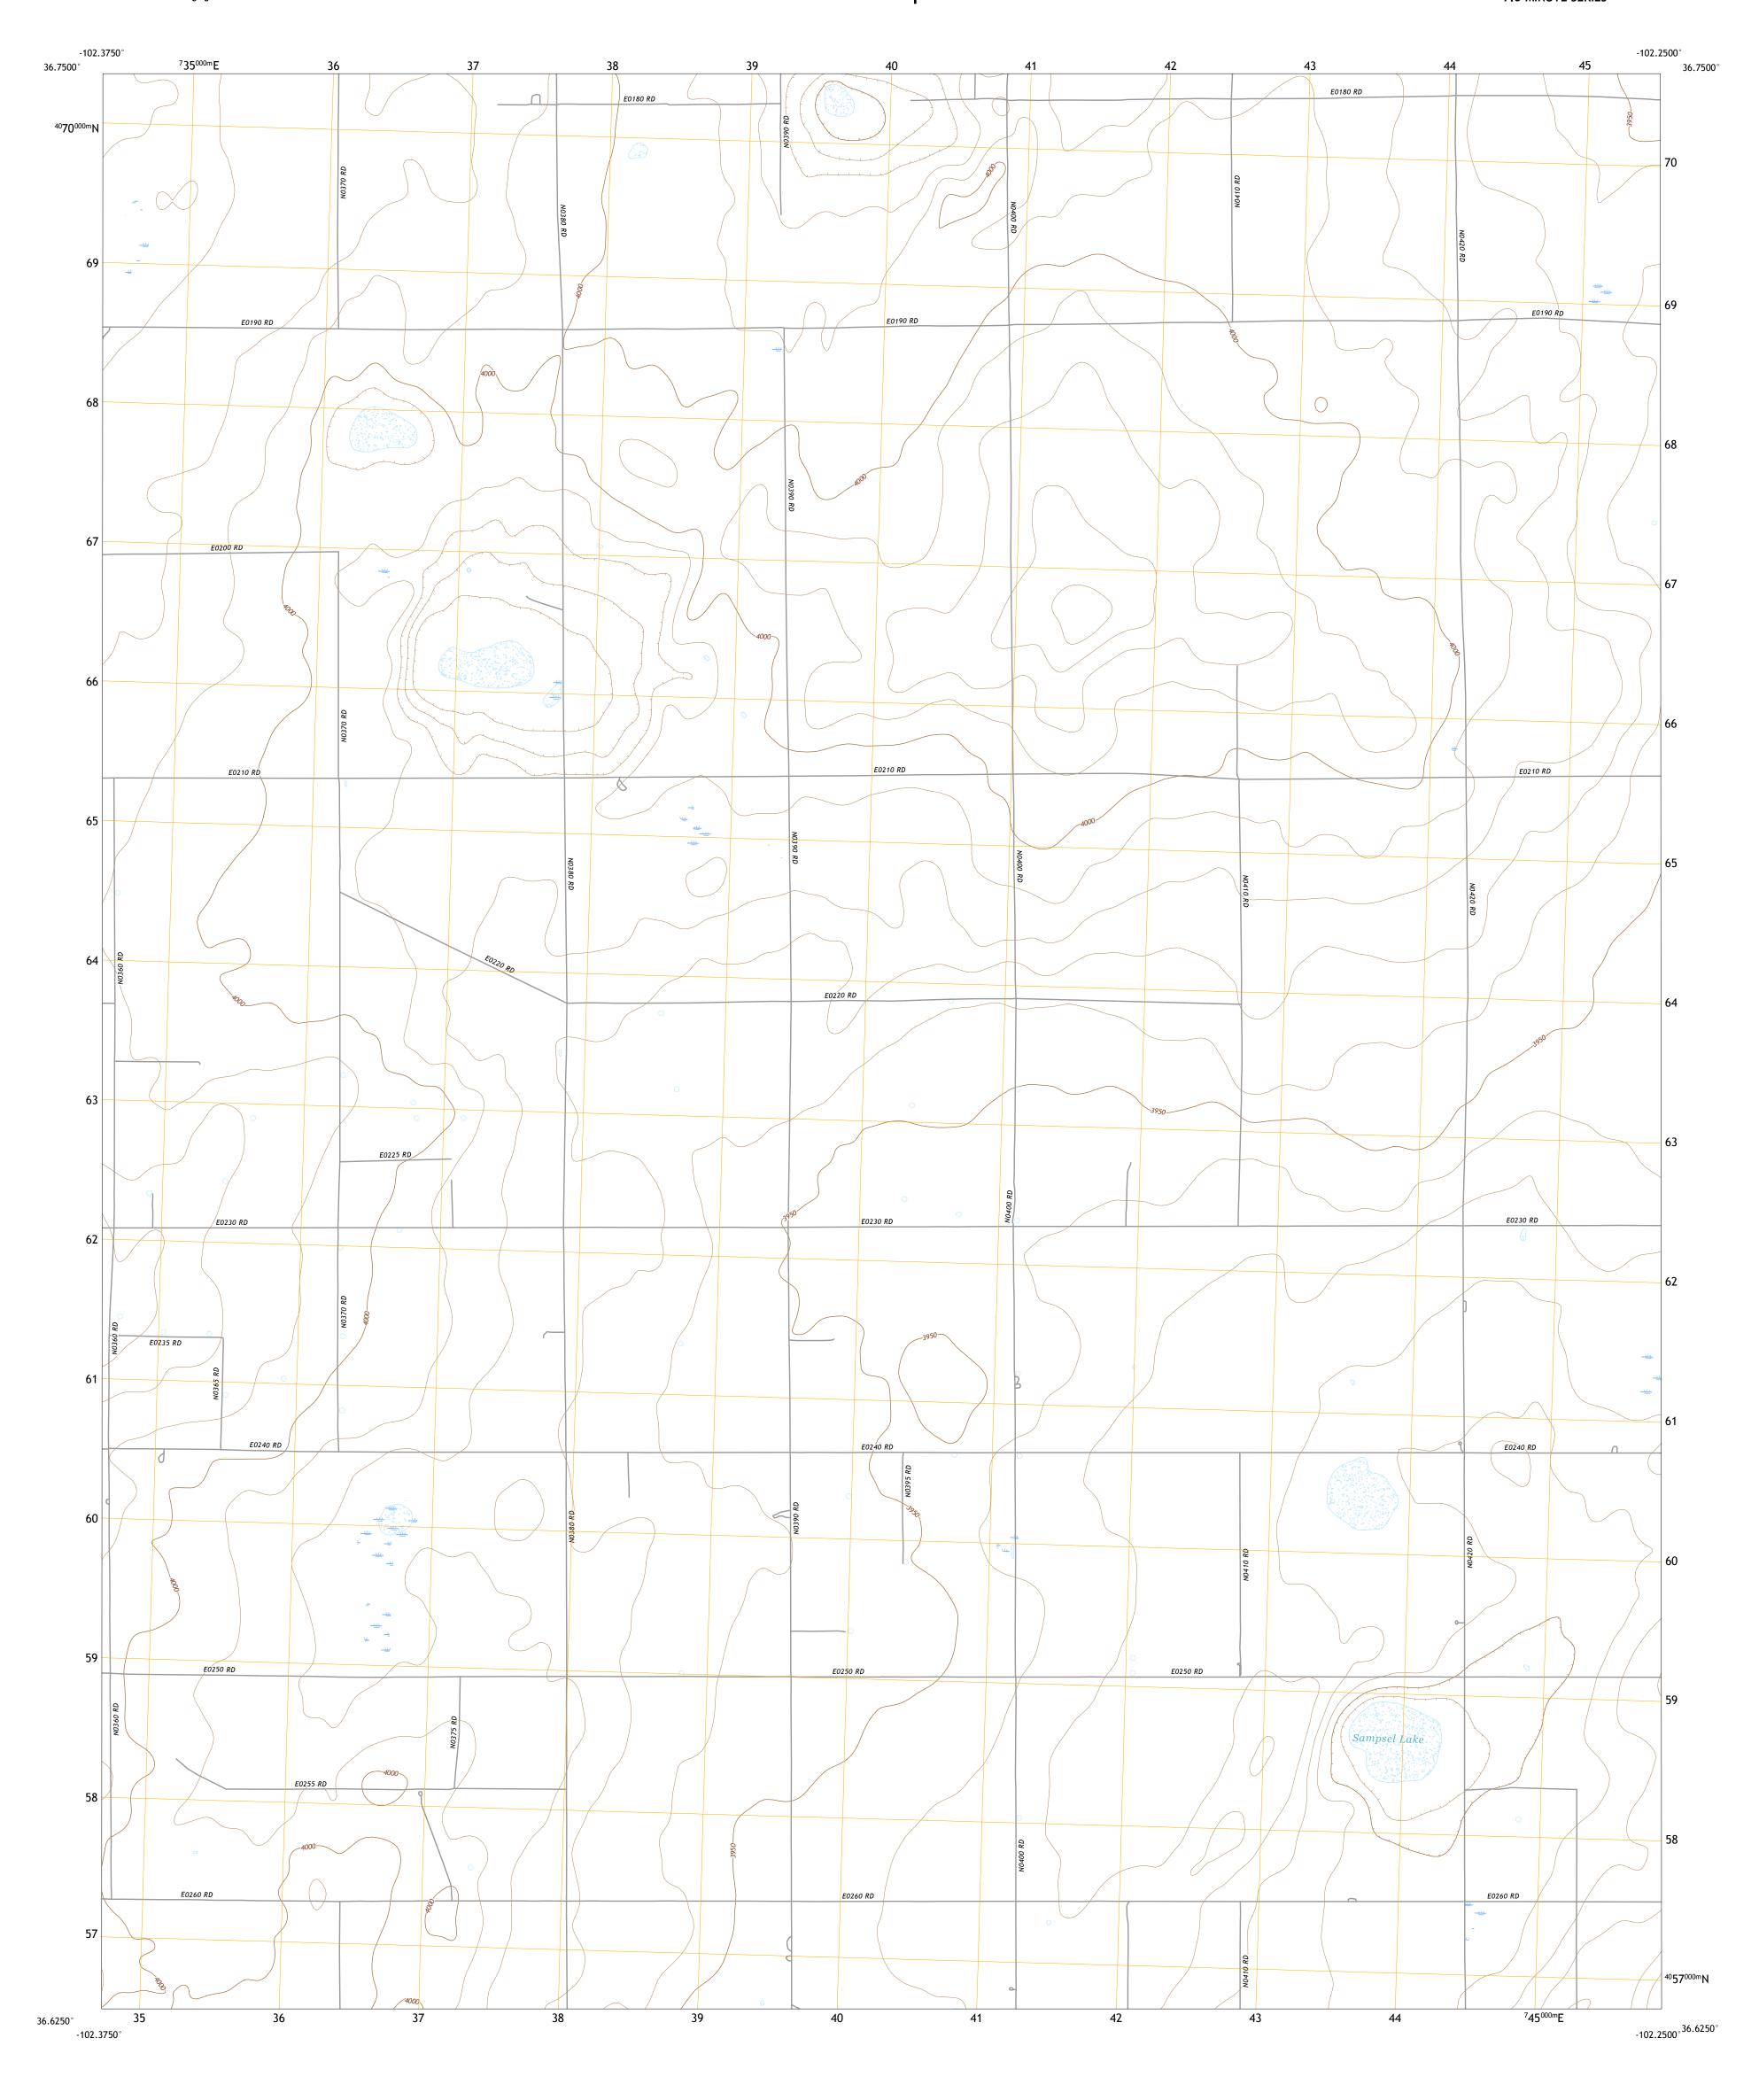

Produced by the United States Geological Survey

This map is not a legal document. Boundaries may be generalized for this map scale. Private lands within government reservations may not be shown. Obtain permission before

North American Datum of 1983 (NAD83) World Geodetic System of 1984 (WGS84). Projection and 1 000-meter grid:Universal Transverse Mercator, Zone 13S

entering private lands.

Imagery.... Roads..... Names.....

Grid Zone Designation

This map was produced to conform with the National Geospatial Program US Topo Product Standard, 2011. A metadata file associated with this product is draft version 0.6.18

OKLAHOMA

ROAD CLASSIFICATION