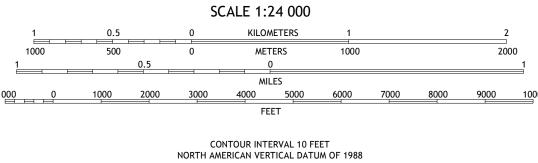

Produced by the United States Geological Survey

This map is not a legal document. Boundaries may be generalized for this map scale. Private lands within government reservations may not be shown. Obtain permission before

North American Datum of 1983 (NAD83) World Geodetic System of 1984 (WGS84). Projection and 1 000-meter grid:Universal Transverse Mercator, Zone 13S

entering private lands.

Imagery.... Roads..... Names.....



Grid Zone Designation



This map was produced to conform with the National Geospatial Program US Topo Product Standard, 2011. A metadata file associated with this product is draft version 0.6.18



OKLAHOMA

ROAD CLASSIFICATION