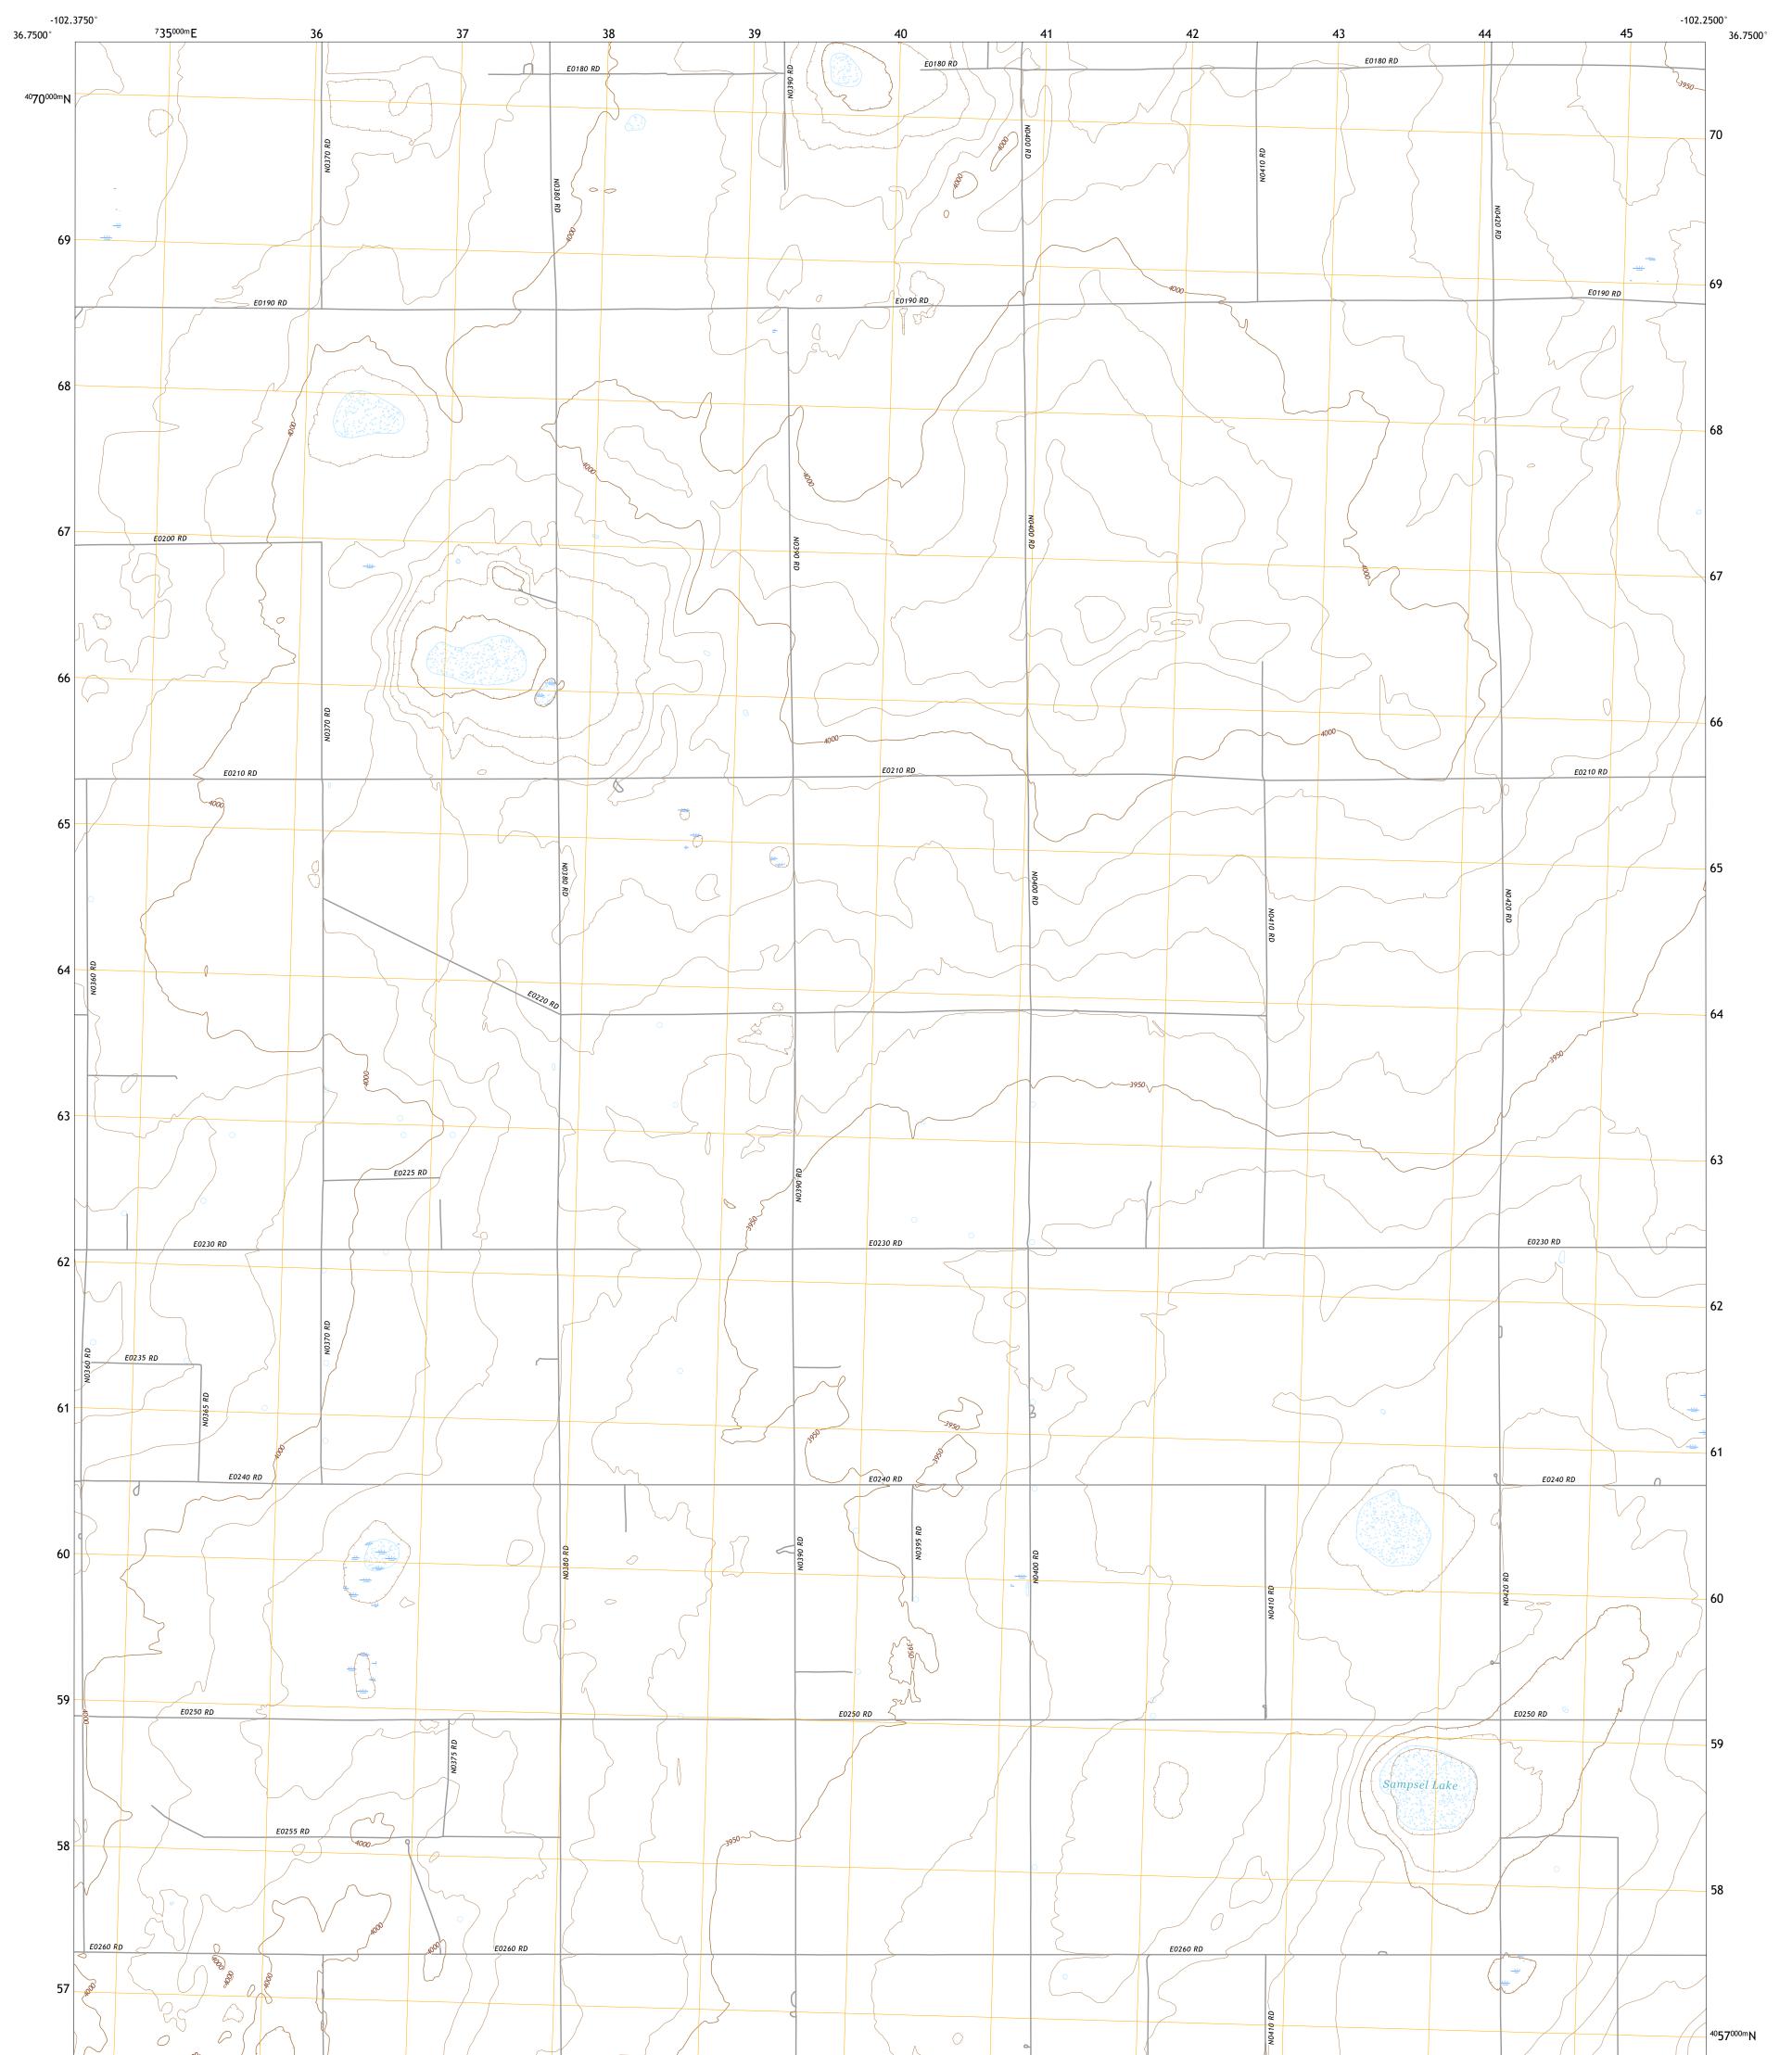

## SAMPSEL LAKE QUADRANGLE OKLAHOMA - CIMARRON COUNTY 7.5-MINUTE SERIES

Produced by the United States Geological Survey North American Datum of 1983 (NAD83) World Geodetic System of 1984 (WGS84). Projection and 1 000-meter grid:Universal Transverse Mercator, Zone 13S This map is not a legal document. Boundaries may be generalized for this map scale. Private lands within government reservations may not be shown. Obtain permission before entering private lands.

Imagery......NAIP, May 2017 - July 2017 Roads......ORIS, 1999 - 2009 Hydrography.......Success Bureau, 2015 Names.........GNIS, 1999 - 2009 Hydrography......Sational Hydrography Dataset, 2004 - 2018 Contours......National Elevation Dataset, 2021 Boundaries.......Multiple sources; see metadata file 2019 - 2021 Public Land Survey System.......BLM, 2021 Wetlands......BLM, 2025