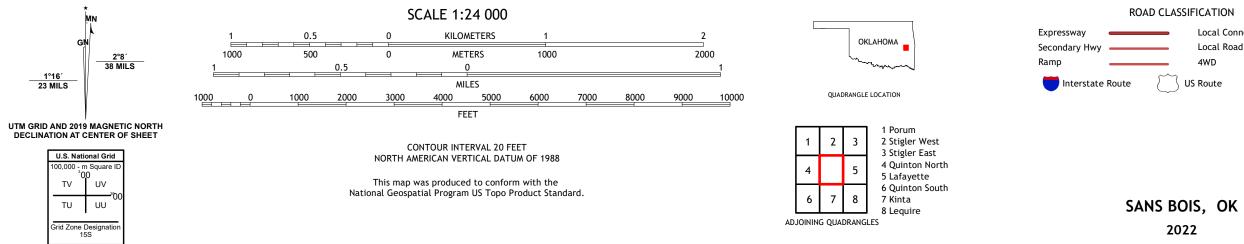

## U.S. DEPARTMENT OF THE INTERIOR U.S. GEOLOGICAL SURVEY

SANS BOIS QUADRANGLE OKLAHOMA - HASKELL COUNTY 7.5-MINUTE SERIES

Produced by the United States Geological Survey North American Datum of 1983 (NAD83) World Geodetic System of 1984 (WGS84). Projection and 1 000-meter grid:Universal Transverse Mercator, Zone 15S This map is not a legal document. Boundaries may be generalized for this map scale. Private lands within government reservations may not be shown. Obtain permission before entering private lands.

ROAD CLASSIFICATION Local Connector 🛛 🗕 Local Road \_\_\_\_\_ 4WD US Route State Route 🛑 Interstate Route

2022