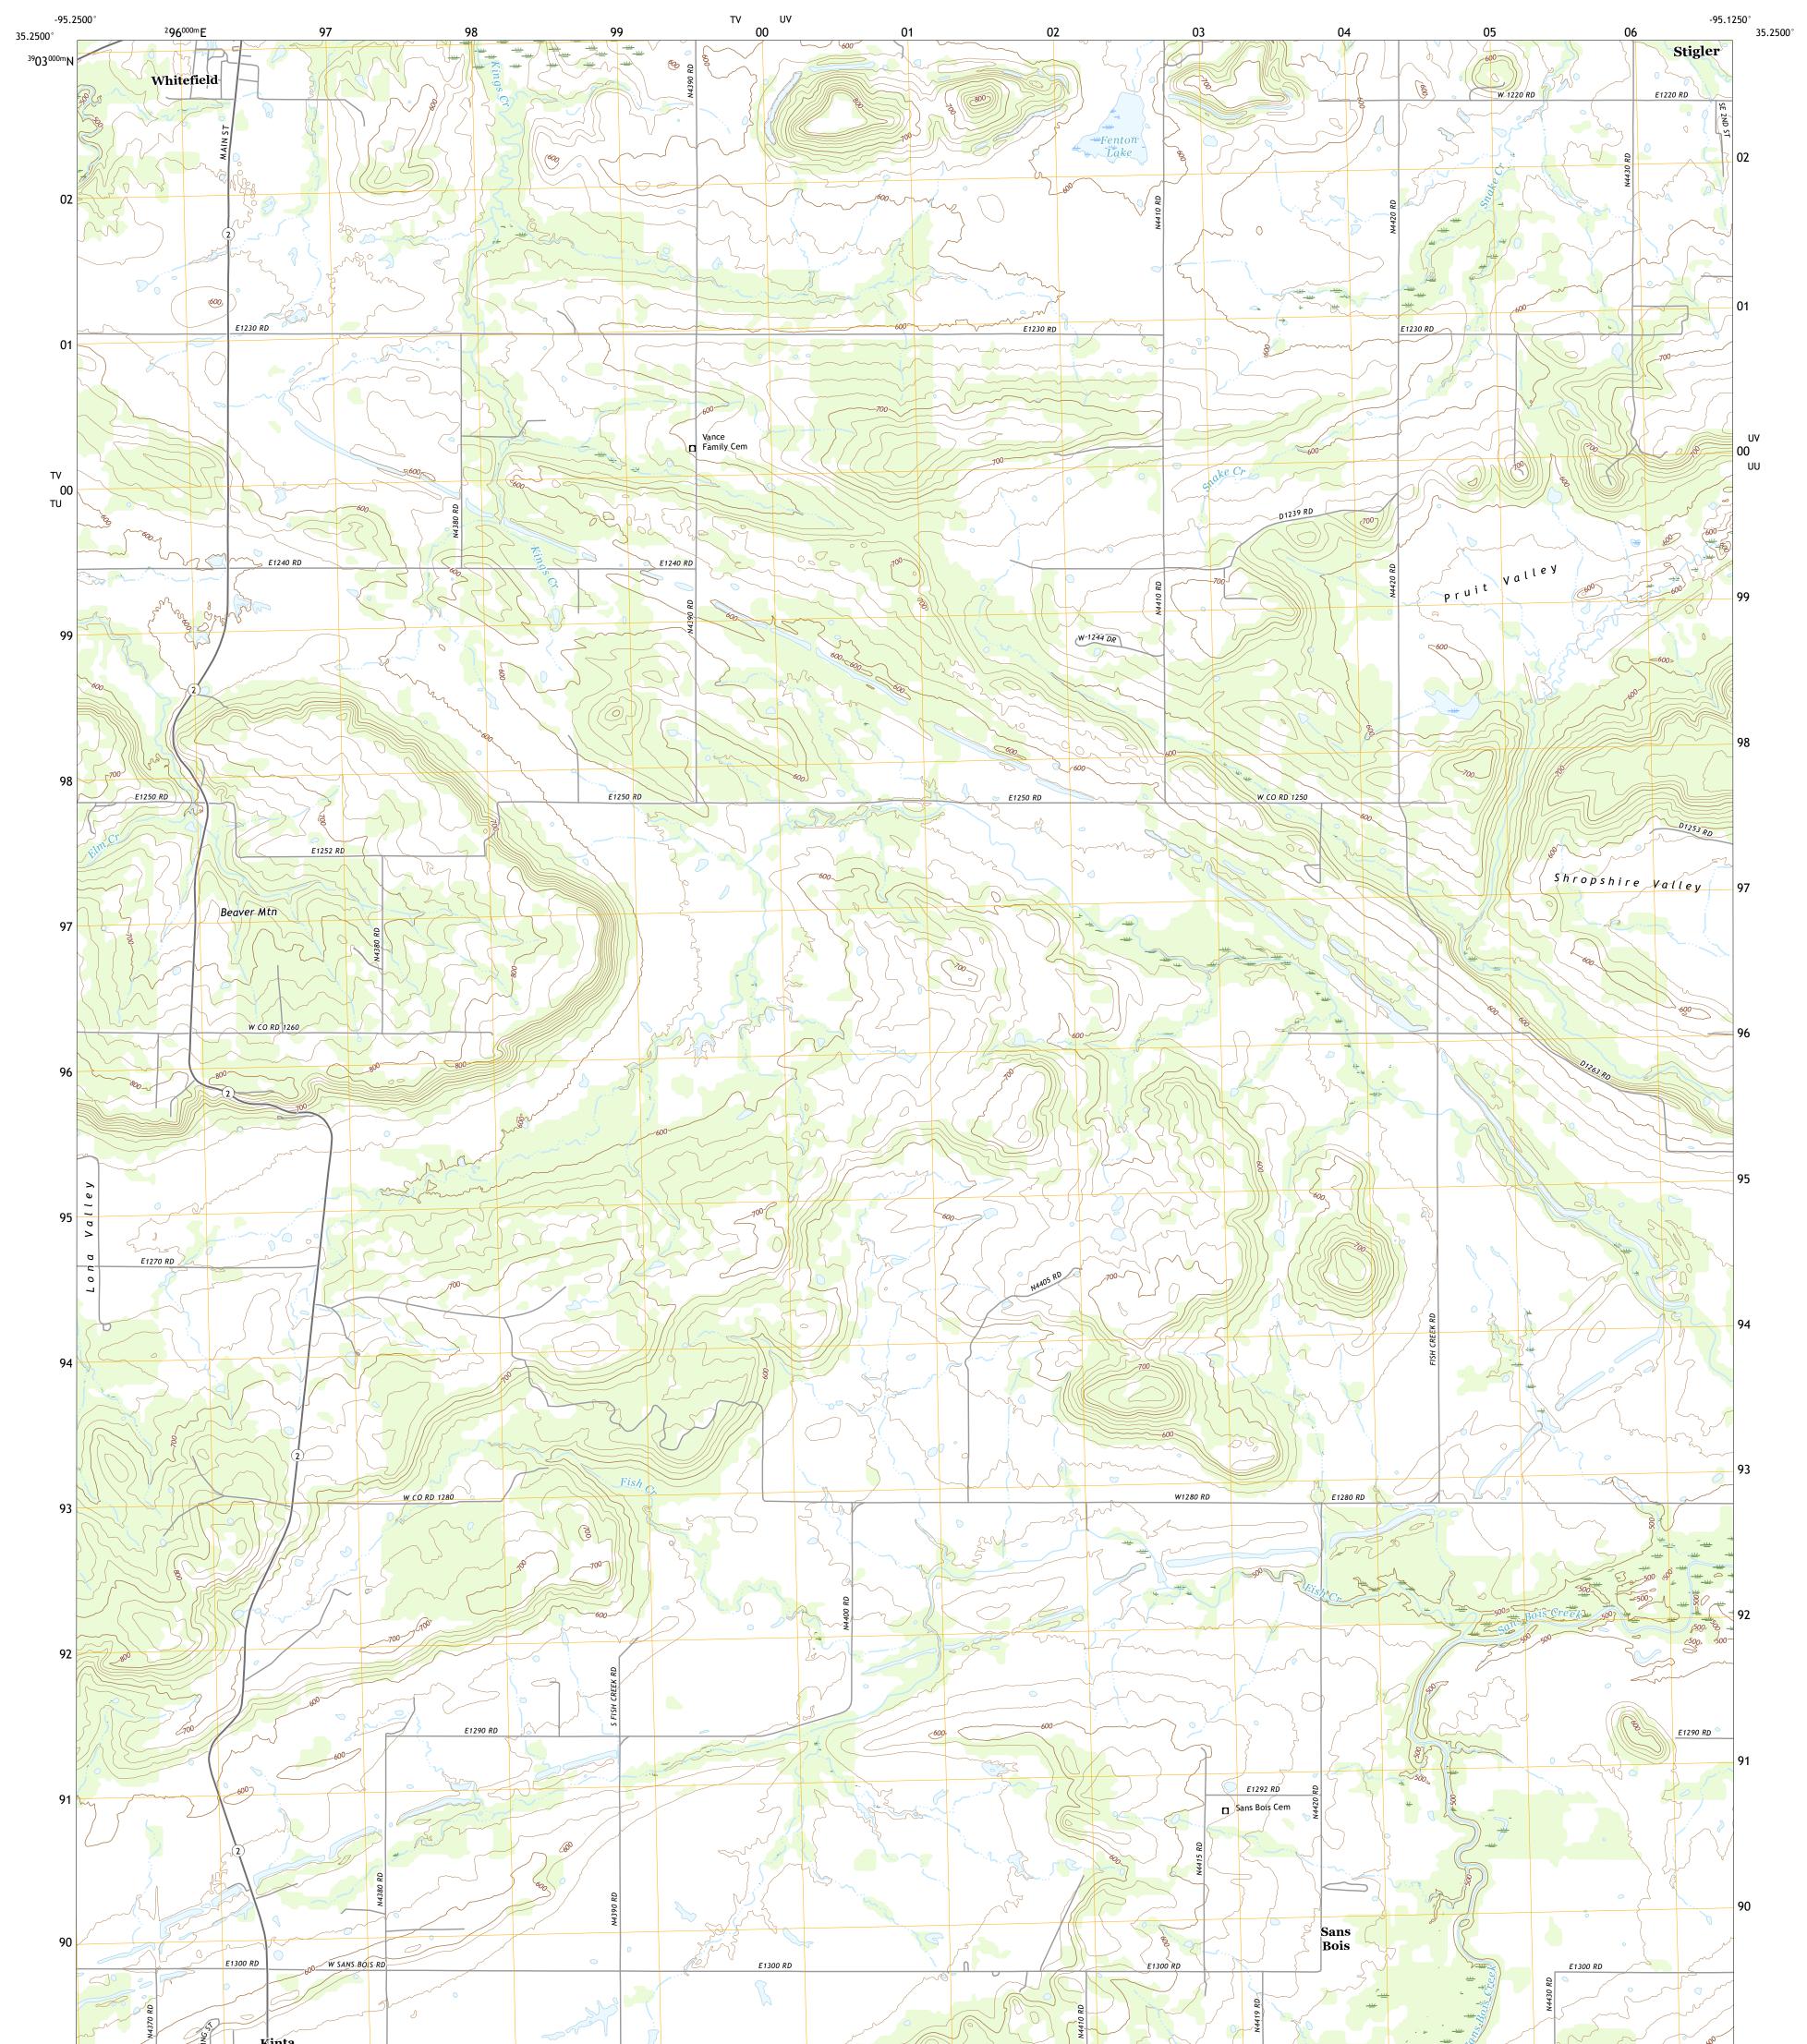

## U.S. DEPARTMENT OF THE INTERIOR U.S. GEOLOGICAL SURVEY

SANS BOIS QUADRANGLE OKLAHOMA - HASKELL COUNTY 7.5-MINUTE SERIES

Produced by the United States Geological Survey North American Datum of 1983 (NAD83) World Geodetic System of 1984 (WGS84). Projection and 1 000-meter grid:Universal Transverse Mercator, Zone 15S This map is not a legal document. Boundaries may be generalized for this map scale. Private lands within government reservations may not be shown. Obtain permission before entering private lands.