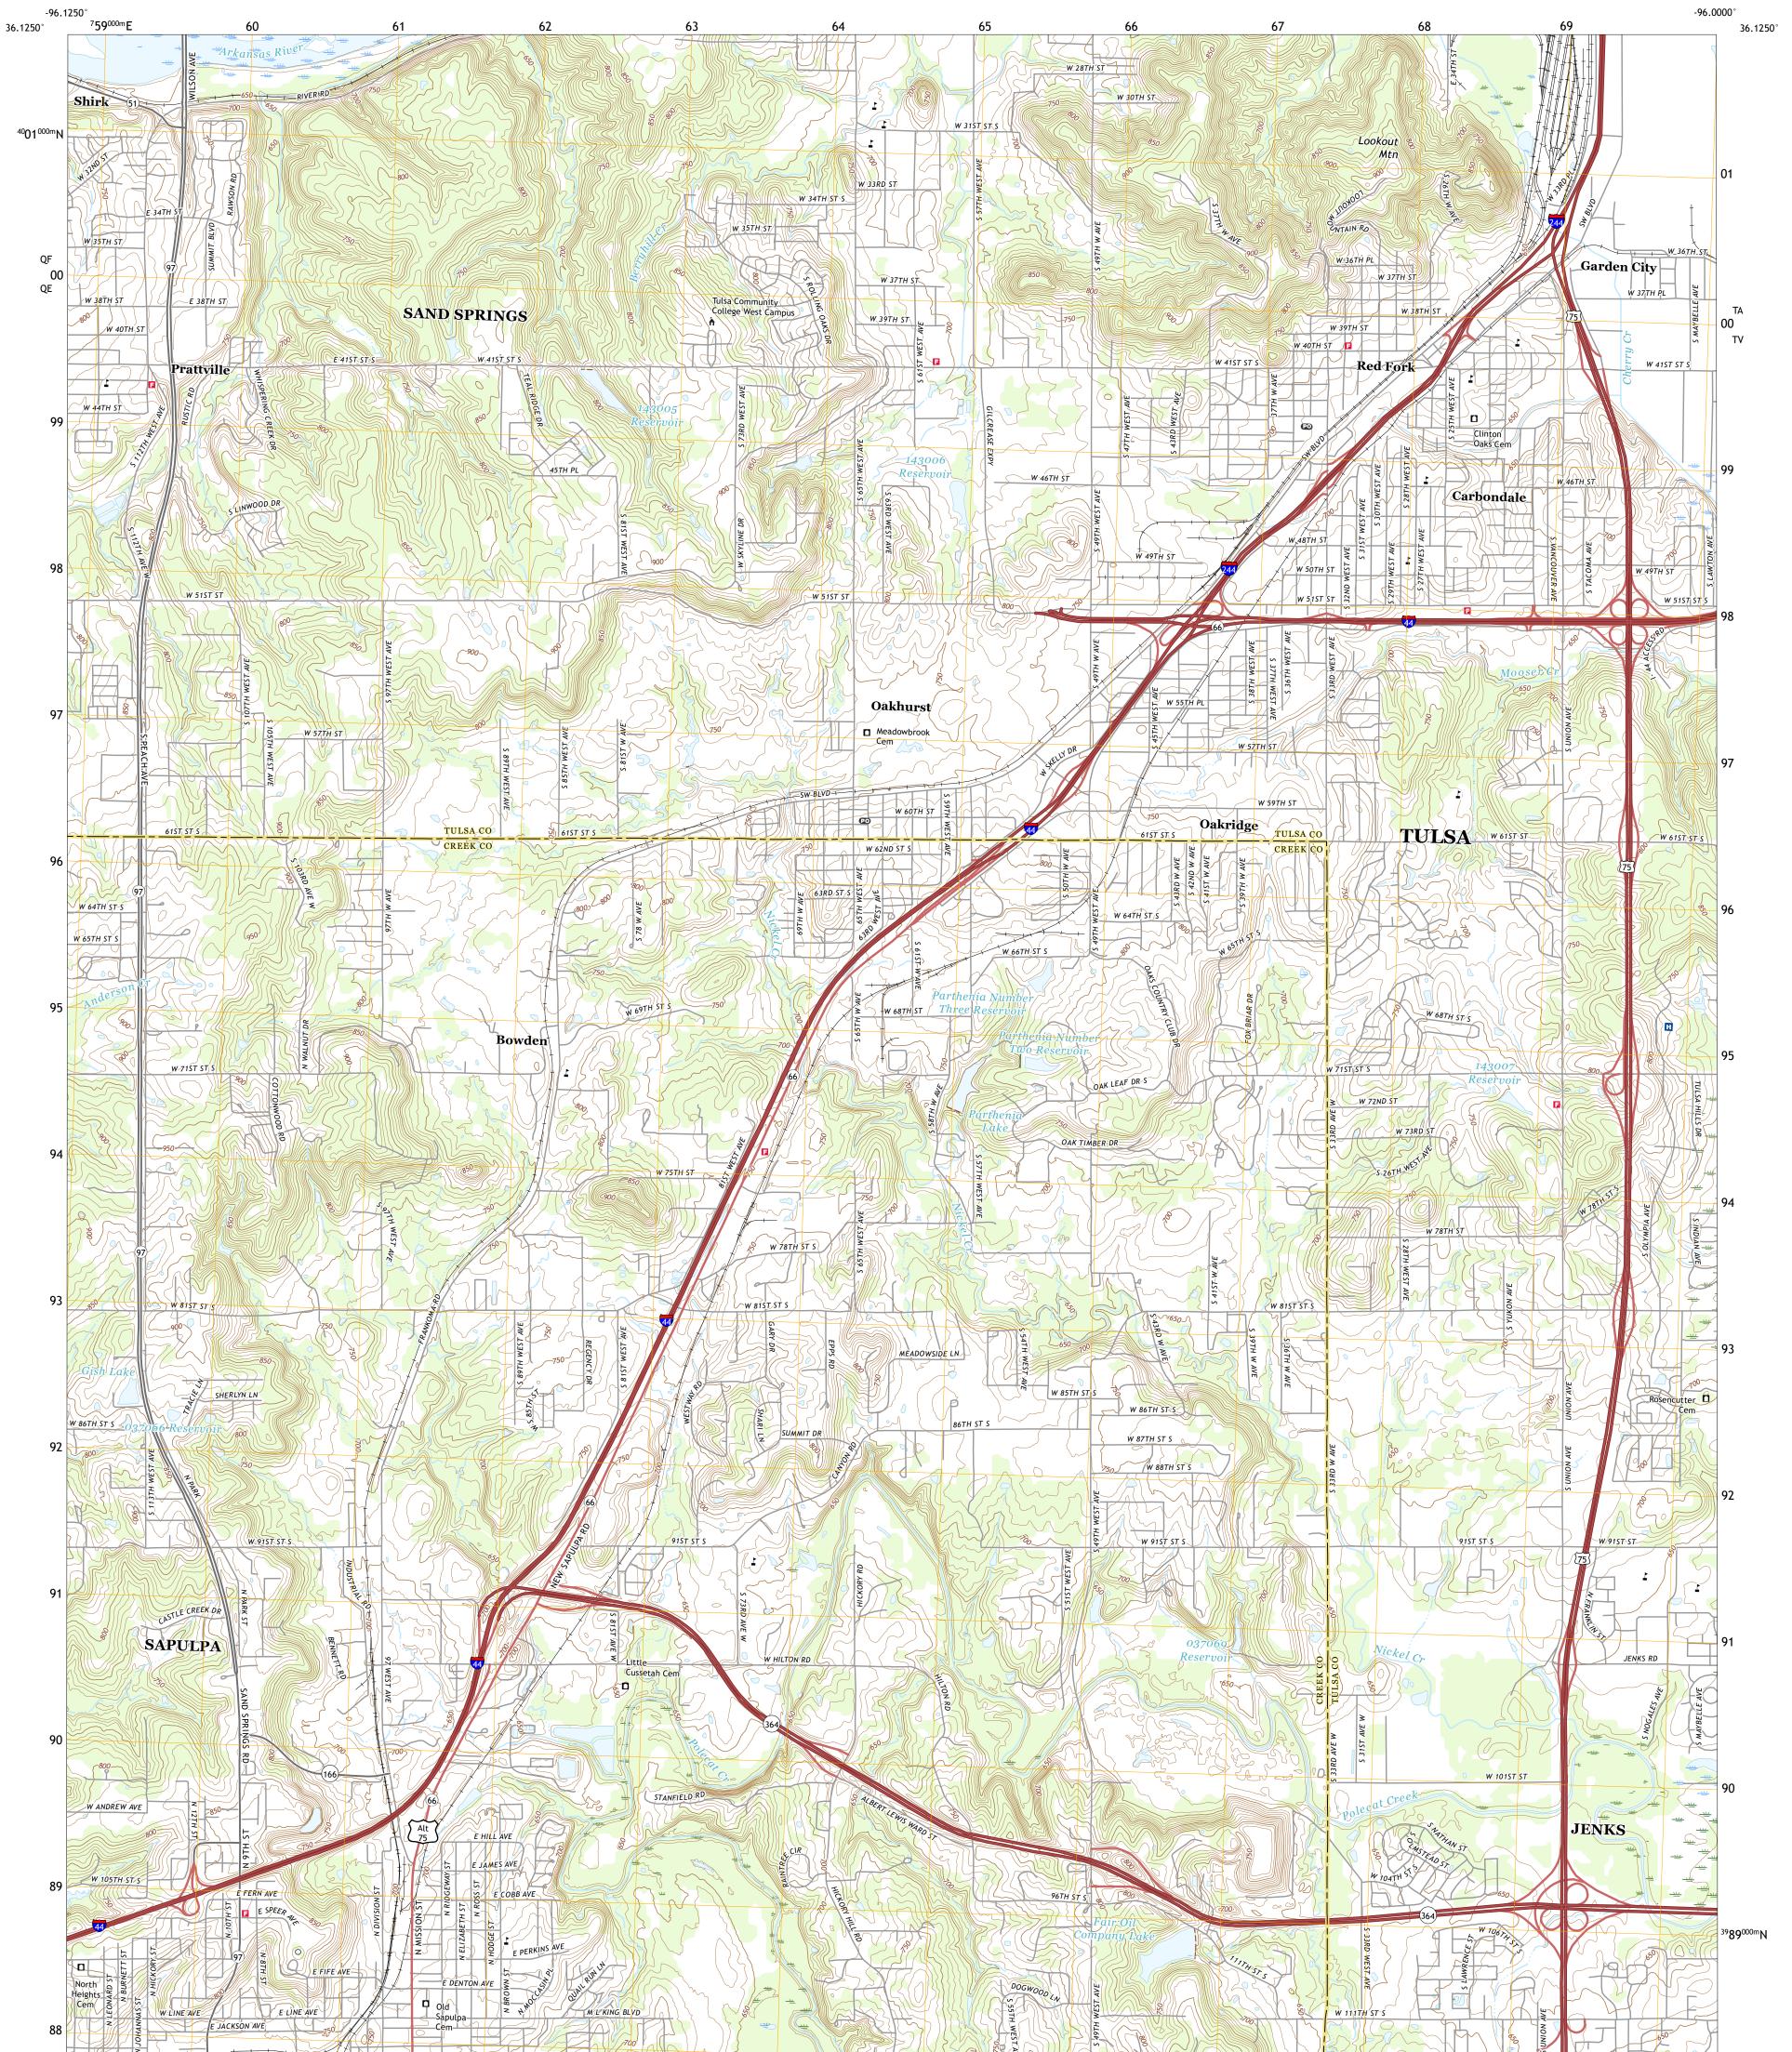

## U.S. DEPARTMENT OF THE INTERIOR U.S. GEOLOGICAL SURVEY

SAPULPA NORTH QUADRANGLE OKLAHOMA 7.5-MINUTE SERIES

Produced by the United States Geological Survey North American Datum of 1983 (NAD83) World Geodetic System of 1984 (WGS84). Projection and 1 000-meter grid: Universal Transverse Mercator, Zone 14S This map is not a legal document. Boundaries may be generalized for this map scale. Private lands within government reservations may not be shown. Obtain permission before entering private lands.