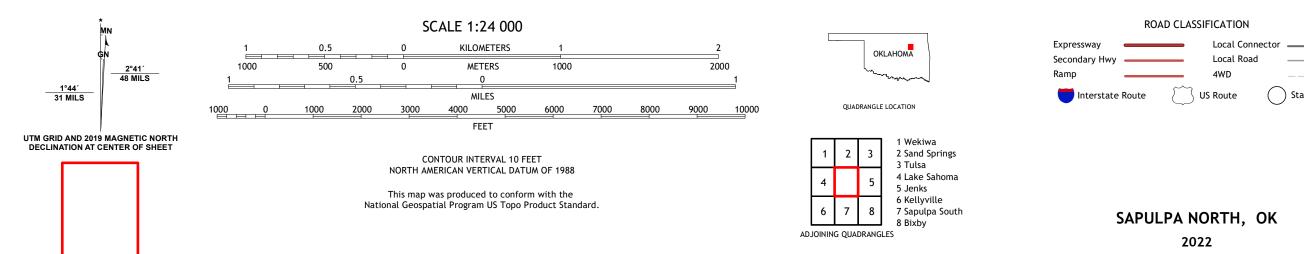

## U.S. DEPARTMENT OF THE INTERIOR U.S. GEOLOGICAL SURVEY

SAPULPA NORTH QUADRANGLE OKLAHOMA 7.5-MINUTE SERIES

Produced by the United States Geological Survey North American Datum of 1983 (NAD83) World Geodetic System of 1984 (WGS84). Projection and 1 000-meter grid: Universal Transverse Mercator, Zone 14S This map is not a legal document. Boundaries may be generalized for this map scale. Private lands within government reservations may not be shown. Obtain permission before entering private lands.

Imagery..... Roads..... ...NAIP, September 2017 - November 2017 U.S. Census Bureau, .....GNIS, 1979 2015 - 2021 Names..... Hydrography.....National Hydrography Dataset, 2004 -Contours.....National Elevation Dataset, Boundaries.....Multiple sources; see metadata file 2019 -Public Land Survey System 2018 2018 2021 2021 .....BLM, 1981

State Route