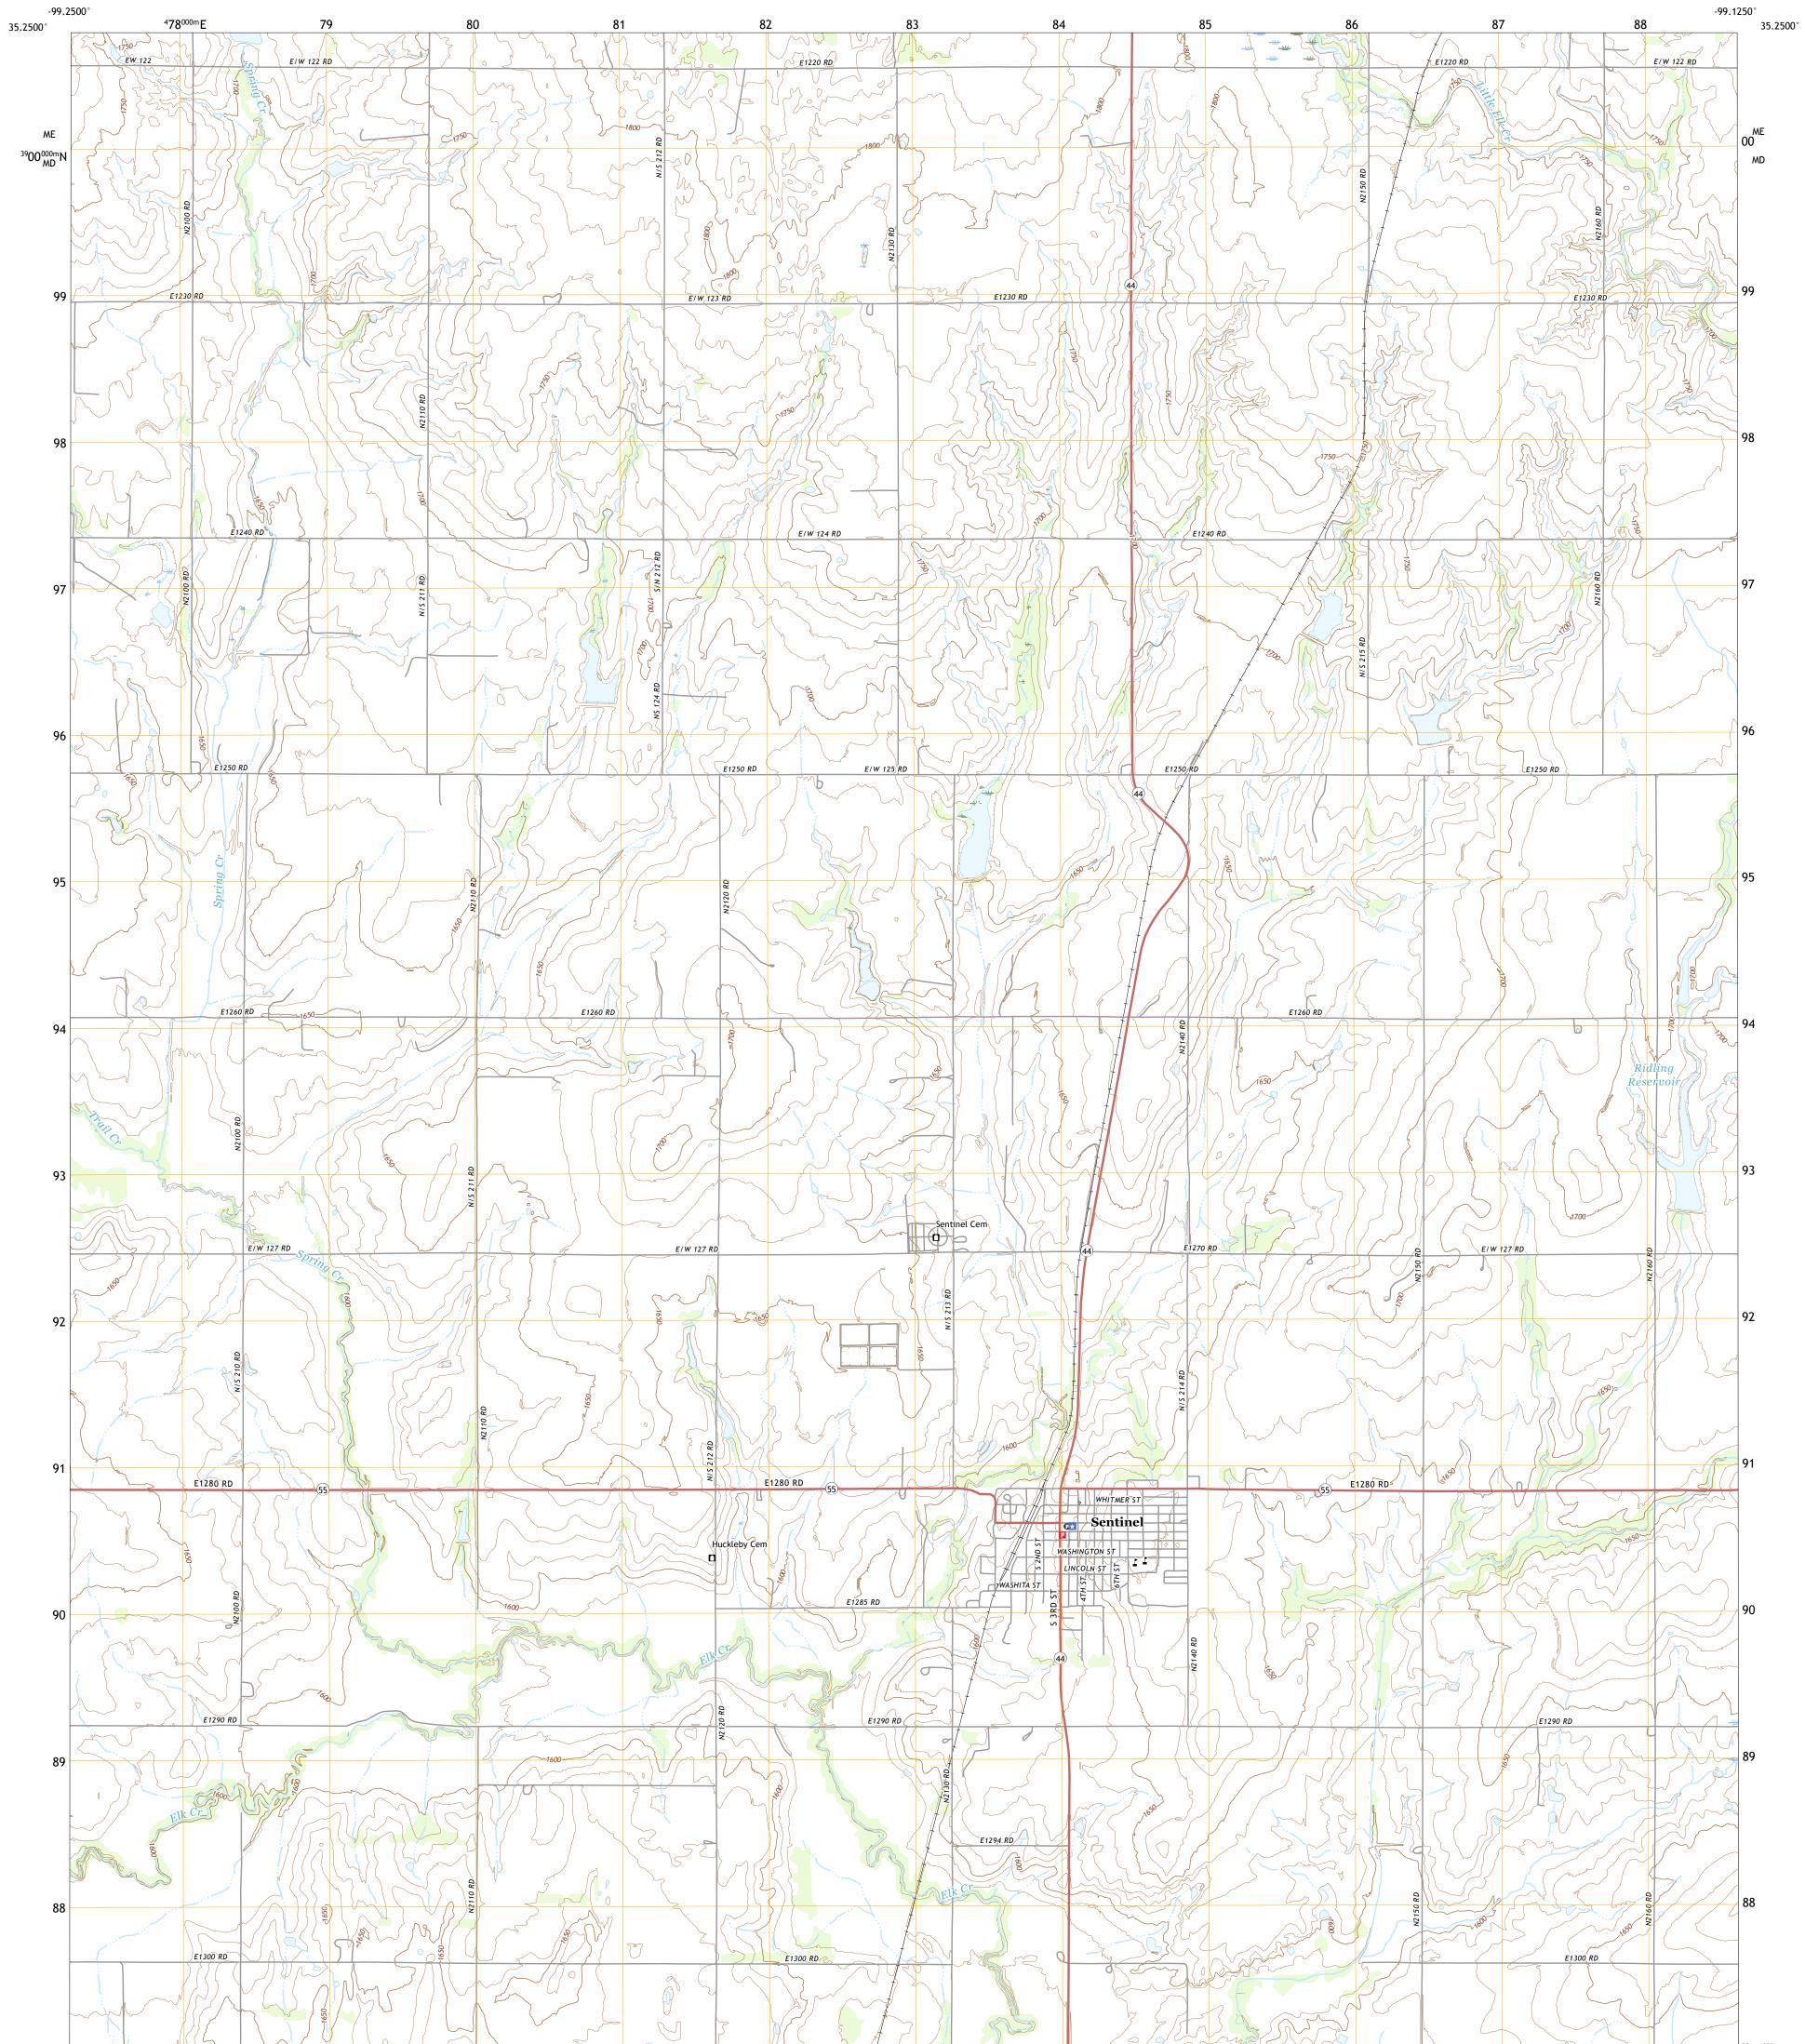

## U.S. DEPARTMENT OF THE INTERIOR U.S. GEOLOGICAL SURVEY

<sup>38</sup>87<sup>000m</sup>N

State Route

Produced by the United States Geological Survey North American Datum of 1983 (NAD83) World Geodetic System of 1984 (WGS84). Projection and 1 000-meter grid:Universal Transverse Mercator, Zone 14S This map is not a legal document. Boundaries may be generalized for this map scale. Private lands within government reservations may not be shown. Obtain permission before entering private lands.

Imagery.... Roads..... Names..... ......NAIP, May 2017 - July 2017 U.S. Census Bureau, 2015 .....GNIS, 1979 - 2018 GNIS, 1979 - 2018 Hydrography......National Hydrography Dataset, 2006 - 2018 Contours......Multiple sources; see metadata file 2016 - 2017 Public Land Survey System......BLM, 2018 Wetlands......BLM, 2018

NSN. 7643016389029 NGA REF NO. US GS X 24 K 40585