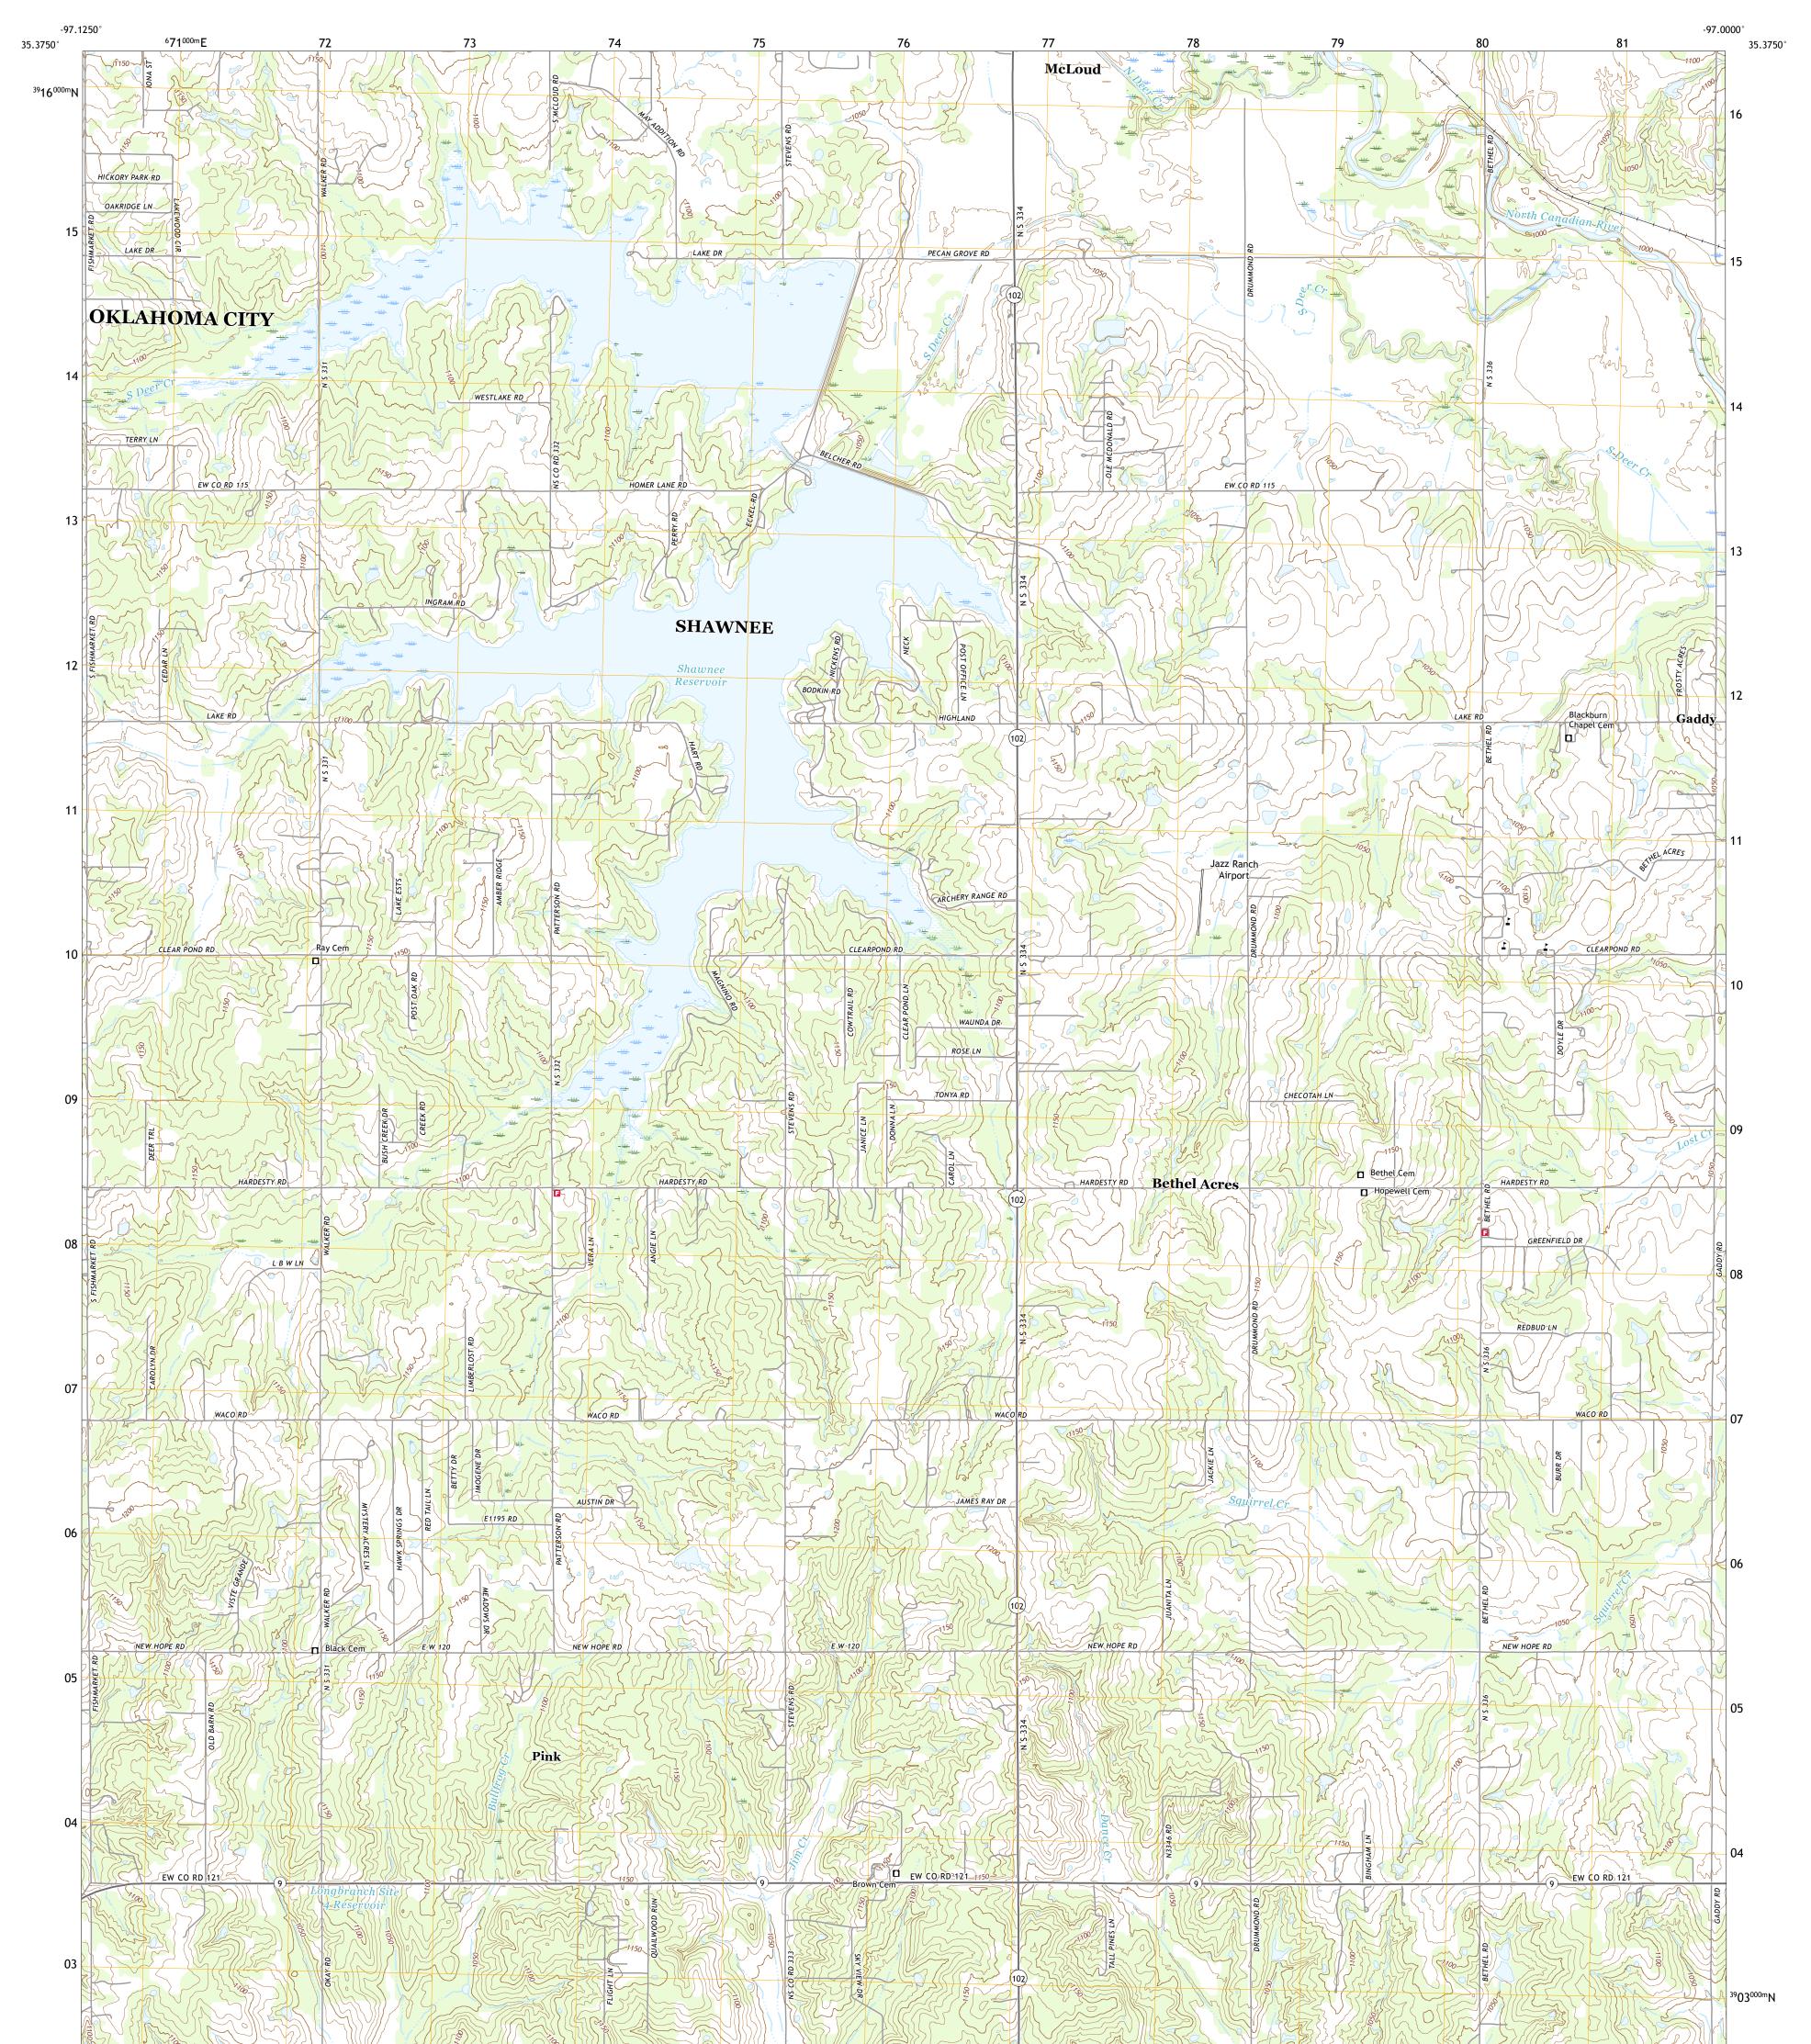

## SHAWNEE RESERVOIR QUADRANGLE OKLAHOMA - POTTAWATOMIE COUNTY 7.5-MINUTE SERIES

Produced by the United States Geological Survey North American Datum of 1983 (NAD83) World Geodetic System of 1984 (WGS84). Projection and 1 000-meter grid:Universal Transverse Mercator, Zone 14S This map is not a legal document. Boundaries may be generalized for this map scale. Private lands within government reservations may not be shown. Obtain permission before entering private lands.

Imagery......NAIP, May 2017 - July 2017 Roads......GNIS, 1979 - 2018 Names......GNIS, 1979 - 2016 Hydrography......GNIS, 1979 - 2016 Contours.....National Hydrography Dataset, 2003 - 2018 Contours.....National Elevation Dataset, 2012 - 2017 Boundaries.....Multiple sources; see metadata file 2016 - 2017 Public Land Survey System......BLM, 2018 Wetlands......BLM, 2018