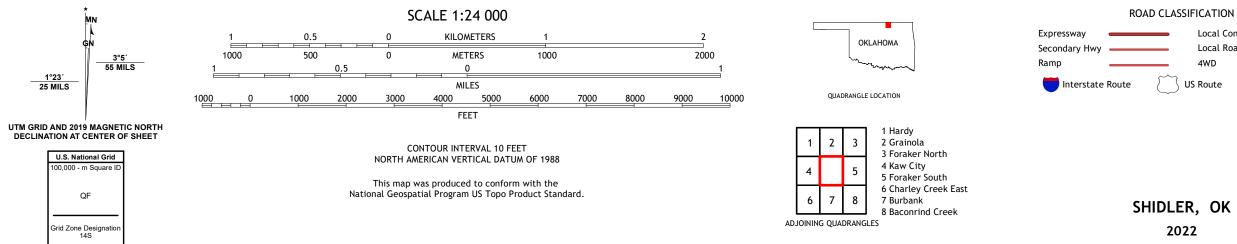

7.5-MINUTE SERIES





Produced by the United States Geological Survey North American Datum of 1983 (NAD83) World Geodetic System of 1984 (WGS84). Projection and 1 000-meter grid:Universal Transverse Mercator, Zone 145 This map is not a legal document. Boundaries may be generalized for this map scale. Private lands within government reservations may not be shown. Obtain permission before entering private lands.

Imagery......NAIP, May 2017 - November 2017 Roads......NAIP, May 2017 - November 2017 Names......GNIS, 1979 - 2021 Hydrography......GNIS, 1979 - 2021 Hydrography......National Hydrography Dataset, 2004 - 2018 Contours.....National Elevation Dataset, 2018 Boundaries.....Multiple sources; see metadata file 2019 - 2021 Public Land Survey System......BLM, 2021 Wetlands......BLM, 2021



ROAD CLASSIFICATION Local Connector Local Road 4WD US Route State Route