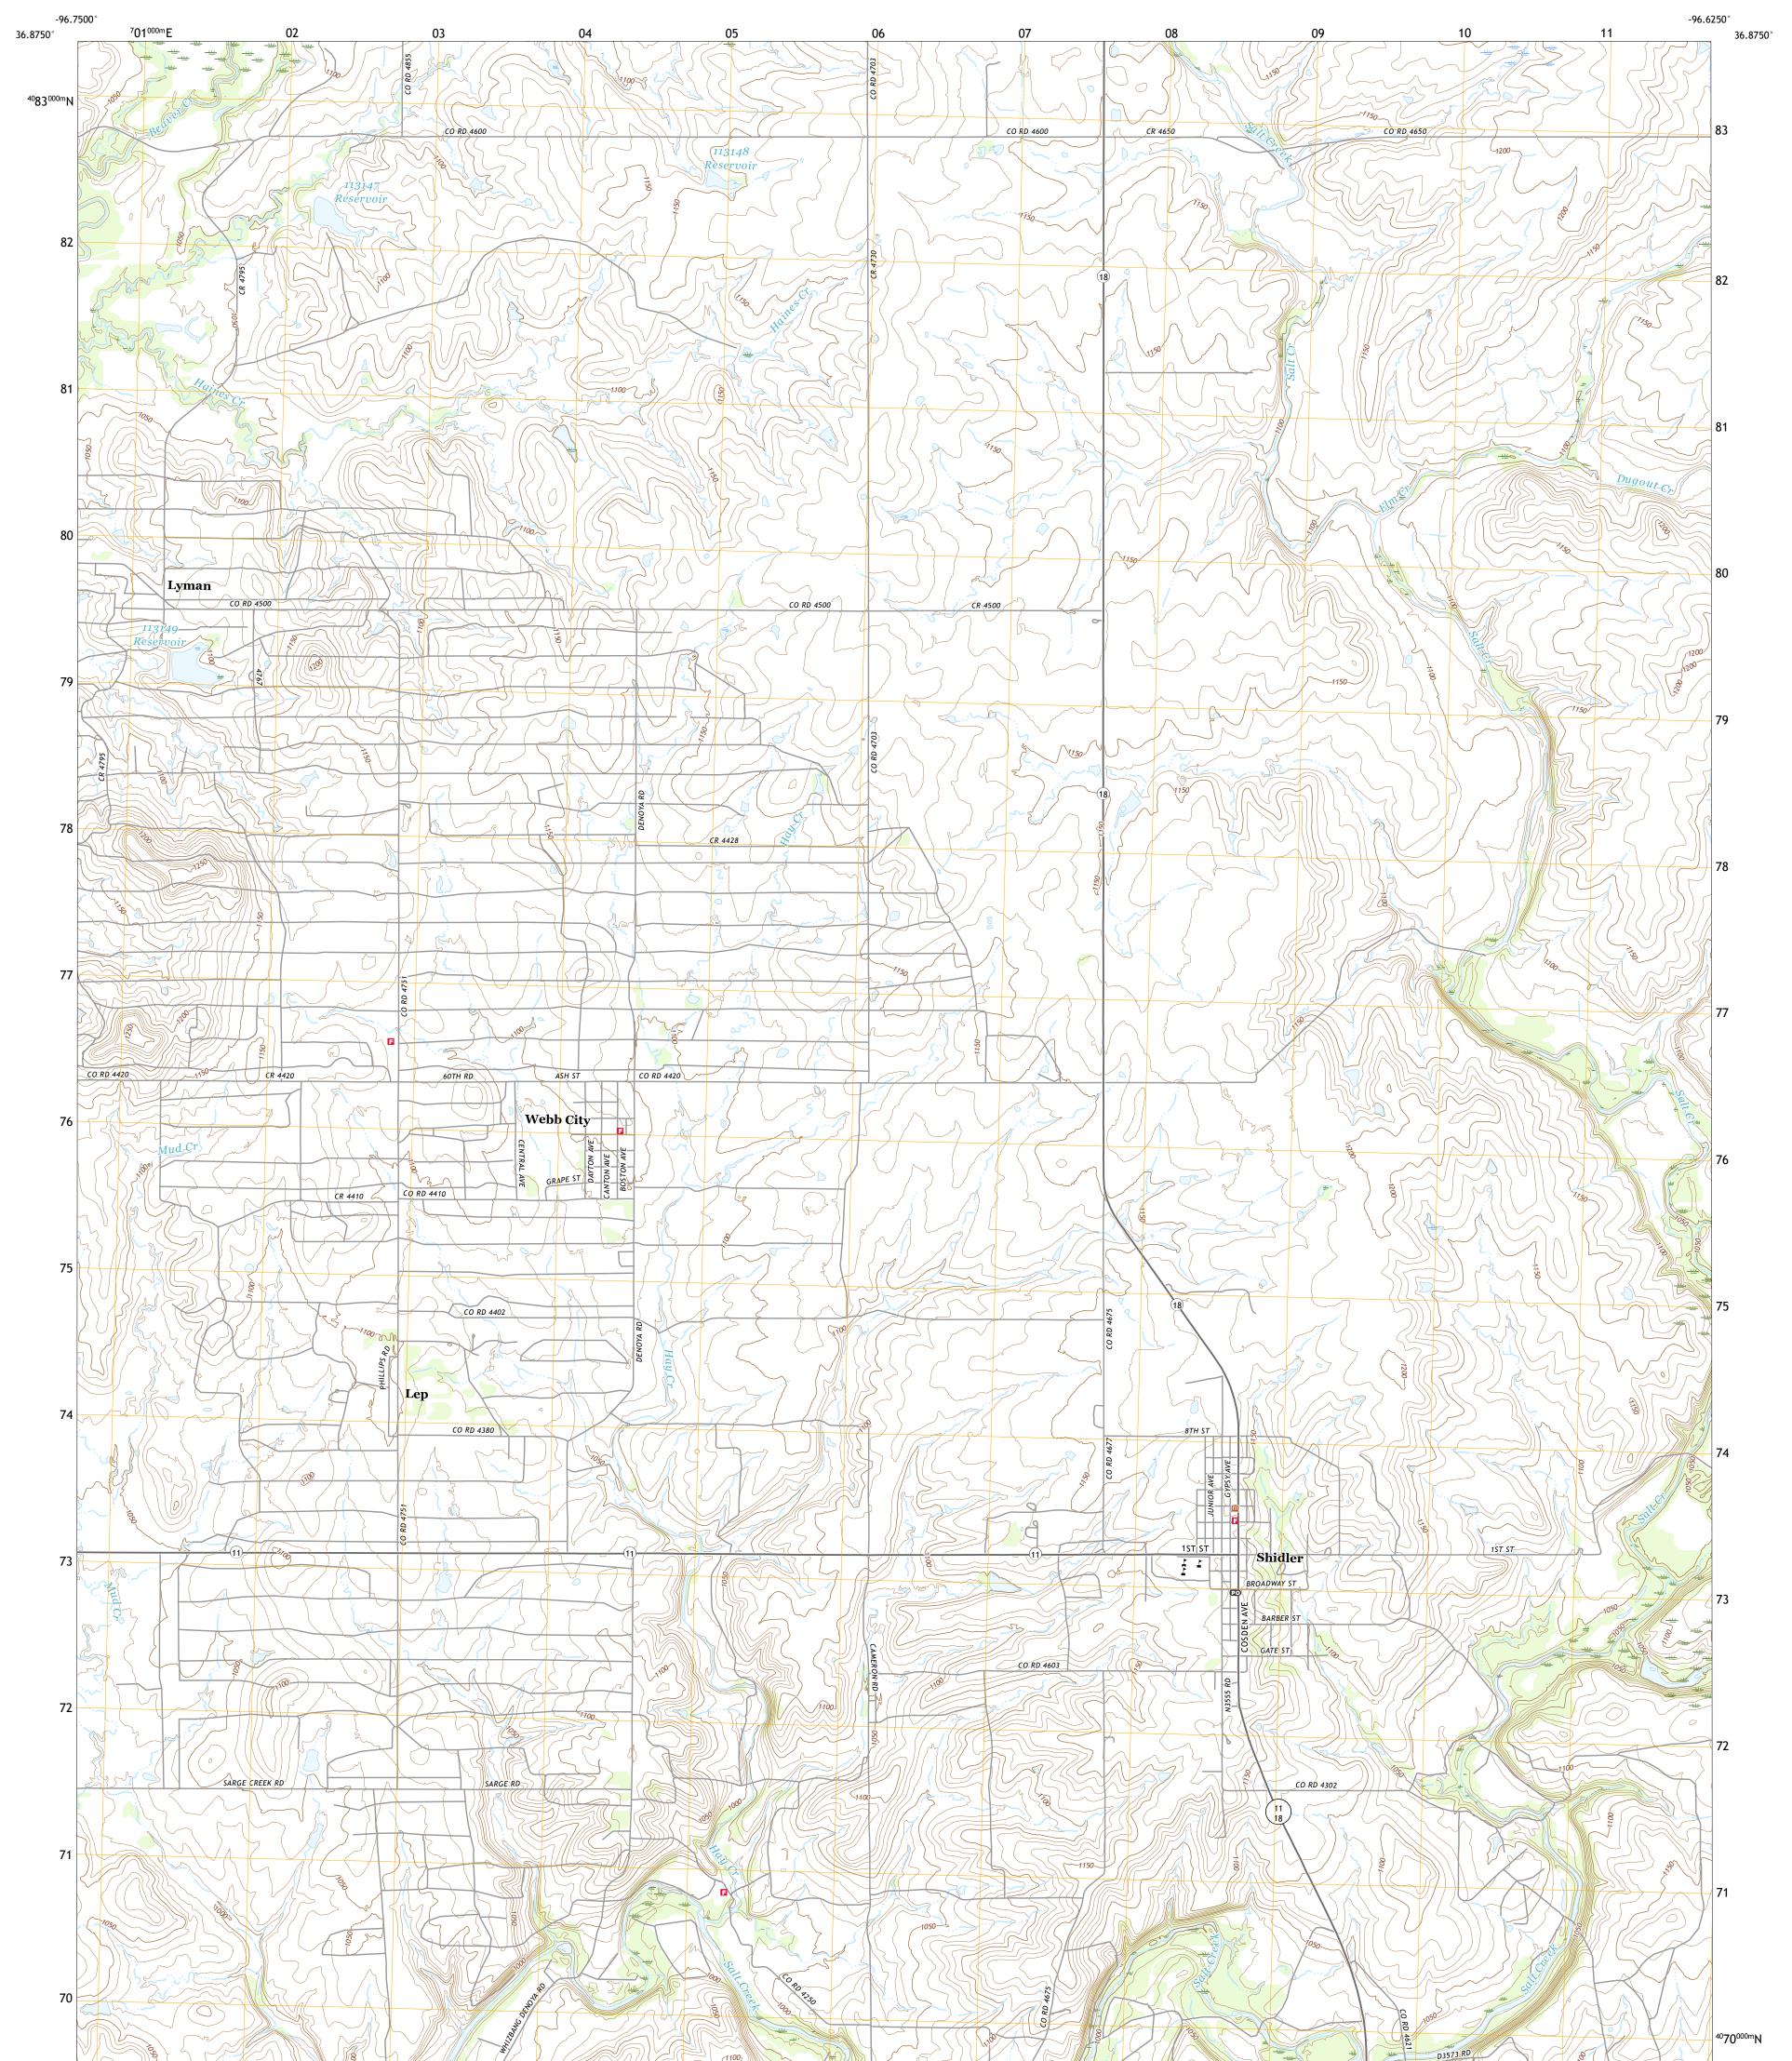

## U.S. DEPARTMENT OF THE INTERIOR U.S. GEOLOGICAL SURVEY

SHIDLER QUADRANGLE OKLAHOMA - OSAGE COUNTY 7.5-MINUTE SERIES

Produced by the United States Geological Survey North American Datum of 1983 (NAD83) World Geodetic System of 1984 (WGS84). Projection and 1 000-meter grid:Universal Transverse Mercator, Zone 145 This map is not a legal document. Boundaries may be generalized for this map scale. Private lands within government reservations may not be shown. Obtain permission before entering private lands.

Imagery......NAIP, May 2017 - November 2017 Roads......NAIP, May 2017 - November 2017 Names......GNIS, 1979 - 2021 Hydrography......GNIS, 1979 - 2021 Hydrography......National Hydrography Dataset, 2004 - 2018 Contours.....National Elevation Dataset, 2018 Boundaries.....Multiple sources; see metadata file 2019 - 2021 Public Land Survey System......BLM, 2021 Wetlands......BLM, 2021