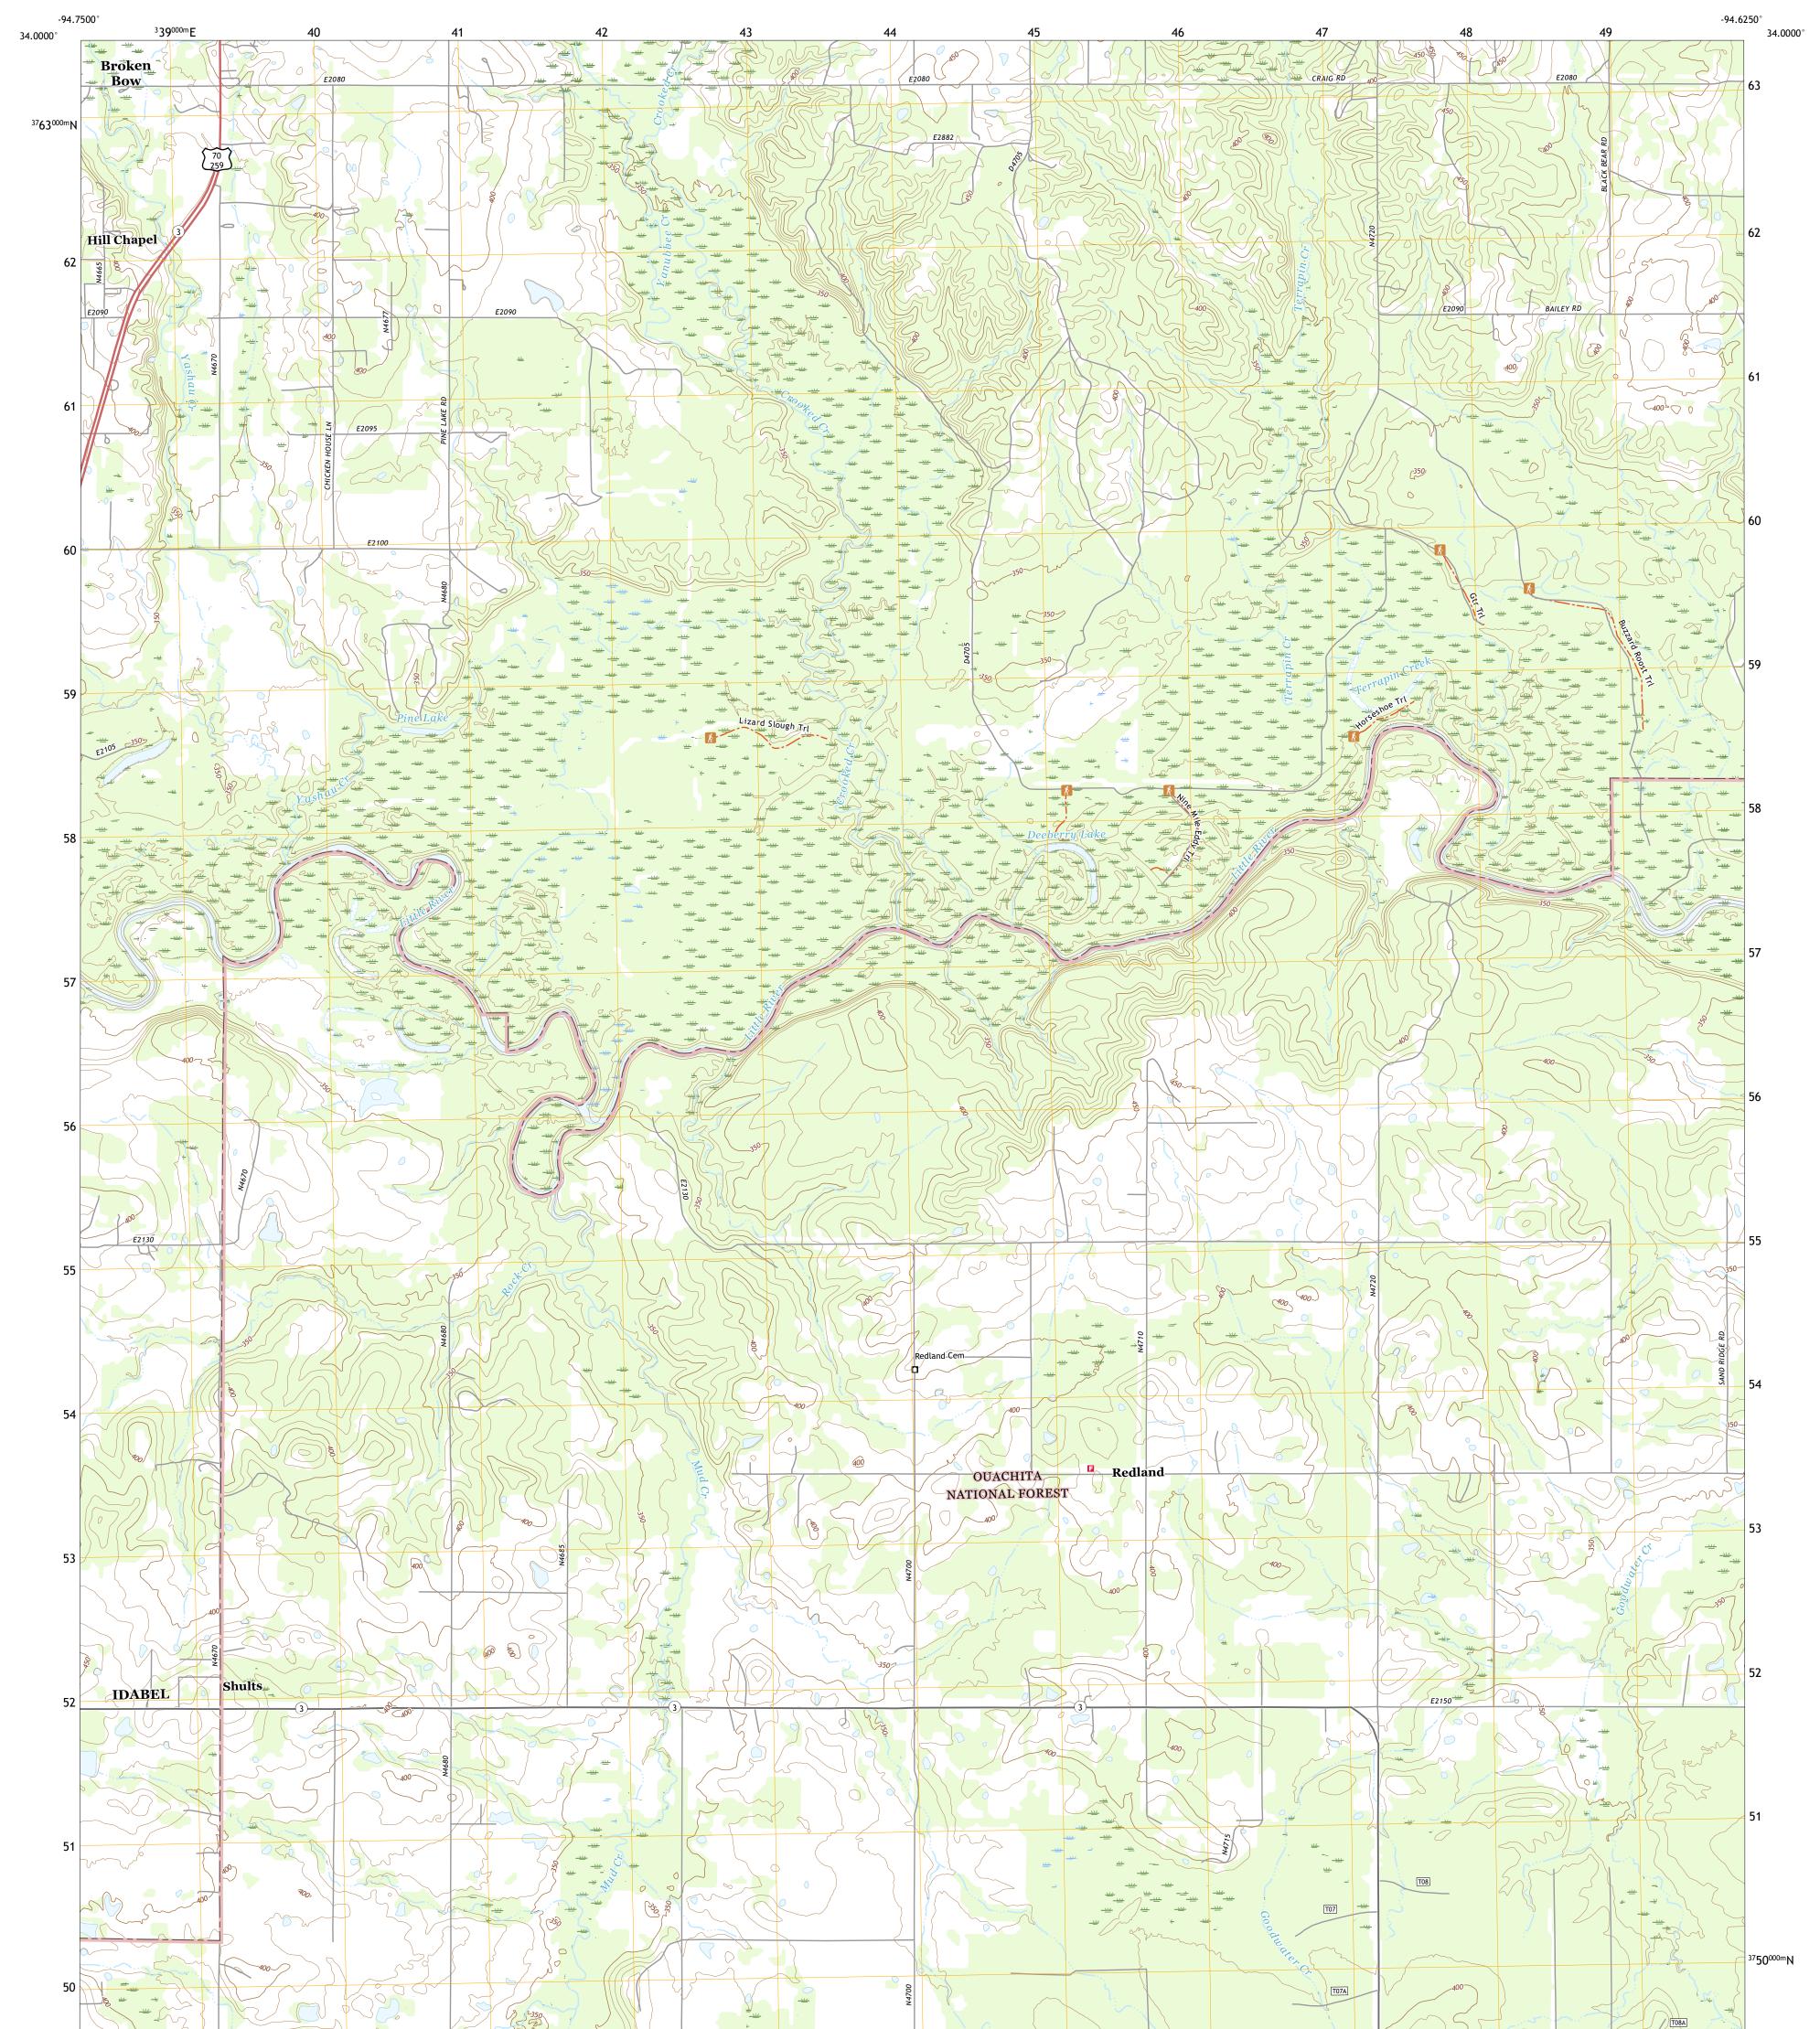

## U.S. DEPARTMENT OF THE INTERIOR U.S. GEOLOGICAL SURVEY

UTST SPART

SHULTS QUADRANGLE OKLAHOMA - MCCURTAIN COUNTY 7.5-MINUTE SERIES

Produced by the United States Geological Survey North American Datum of 1983 (NAD83) World Geodetic System of 1984 (WGS84). Projection and 1 000-meter grid:Universal Transverse Mercator, Zone 15S This map is not a legal document. Boundaries may be generalized for this map scale. Private lands within government reservations may not be shown. Obtain permission before entering private lands.

SHULTS, OK

2022