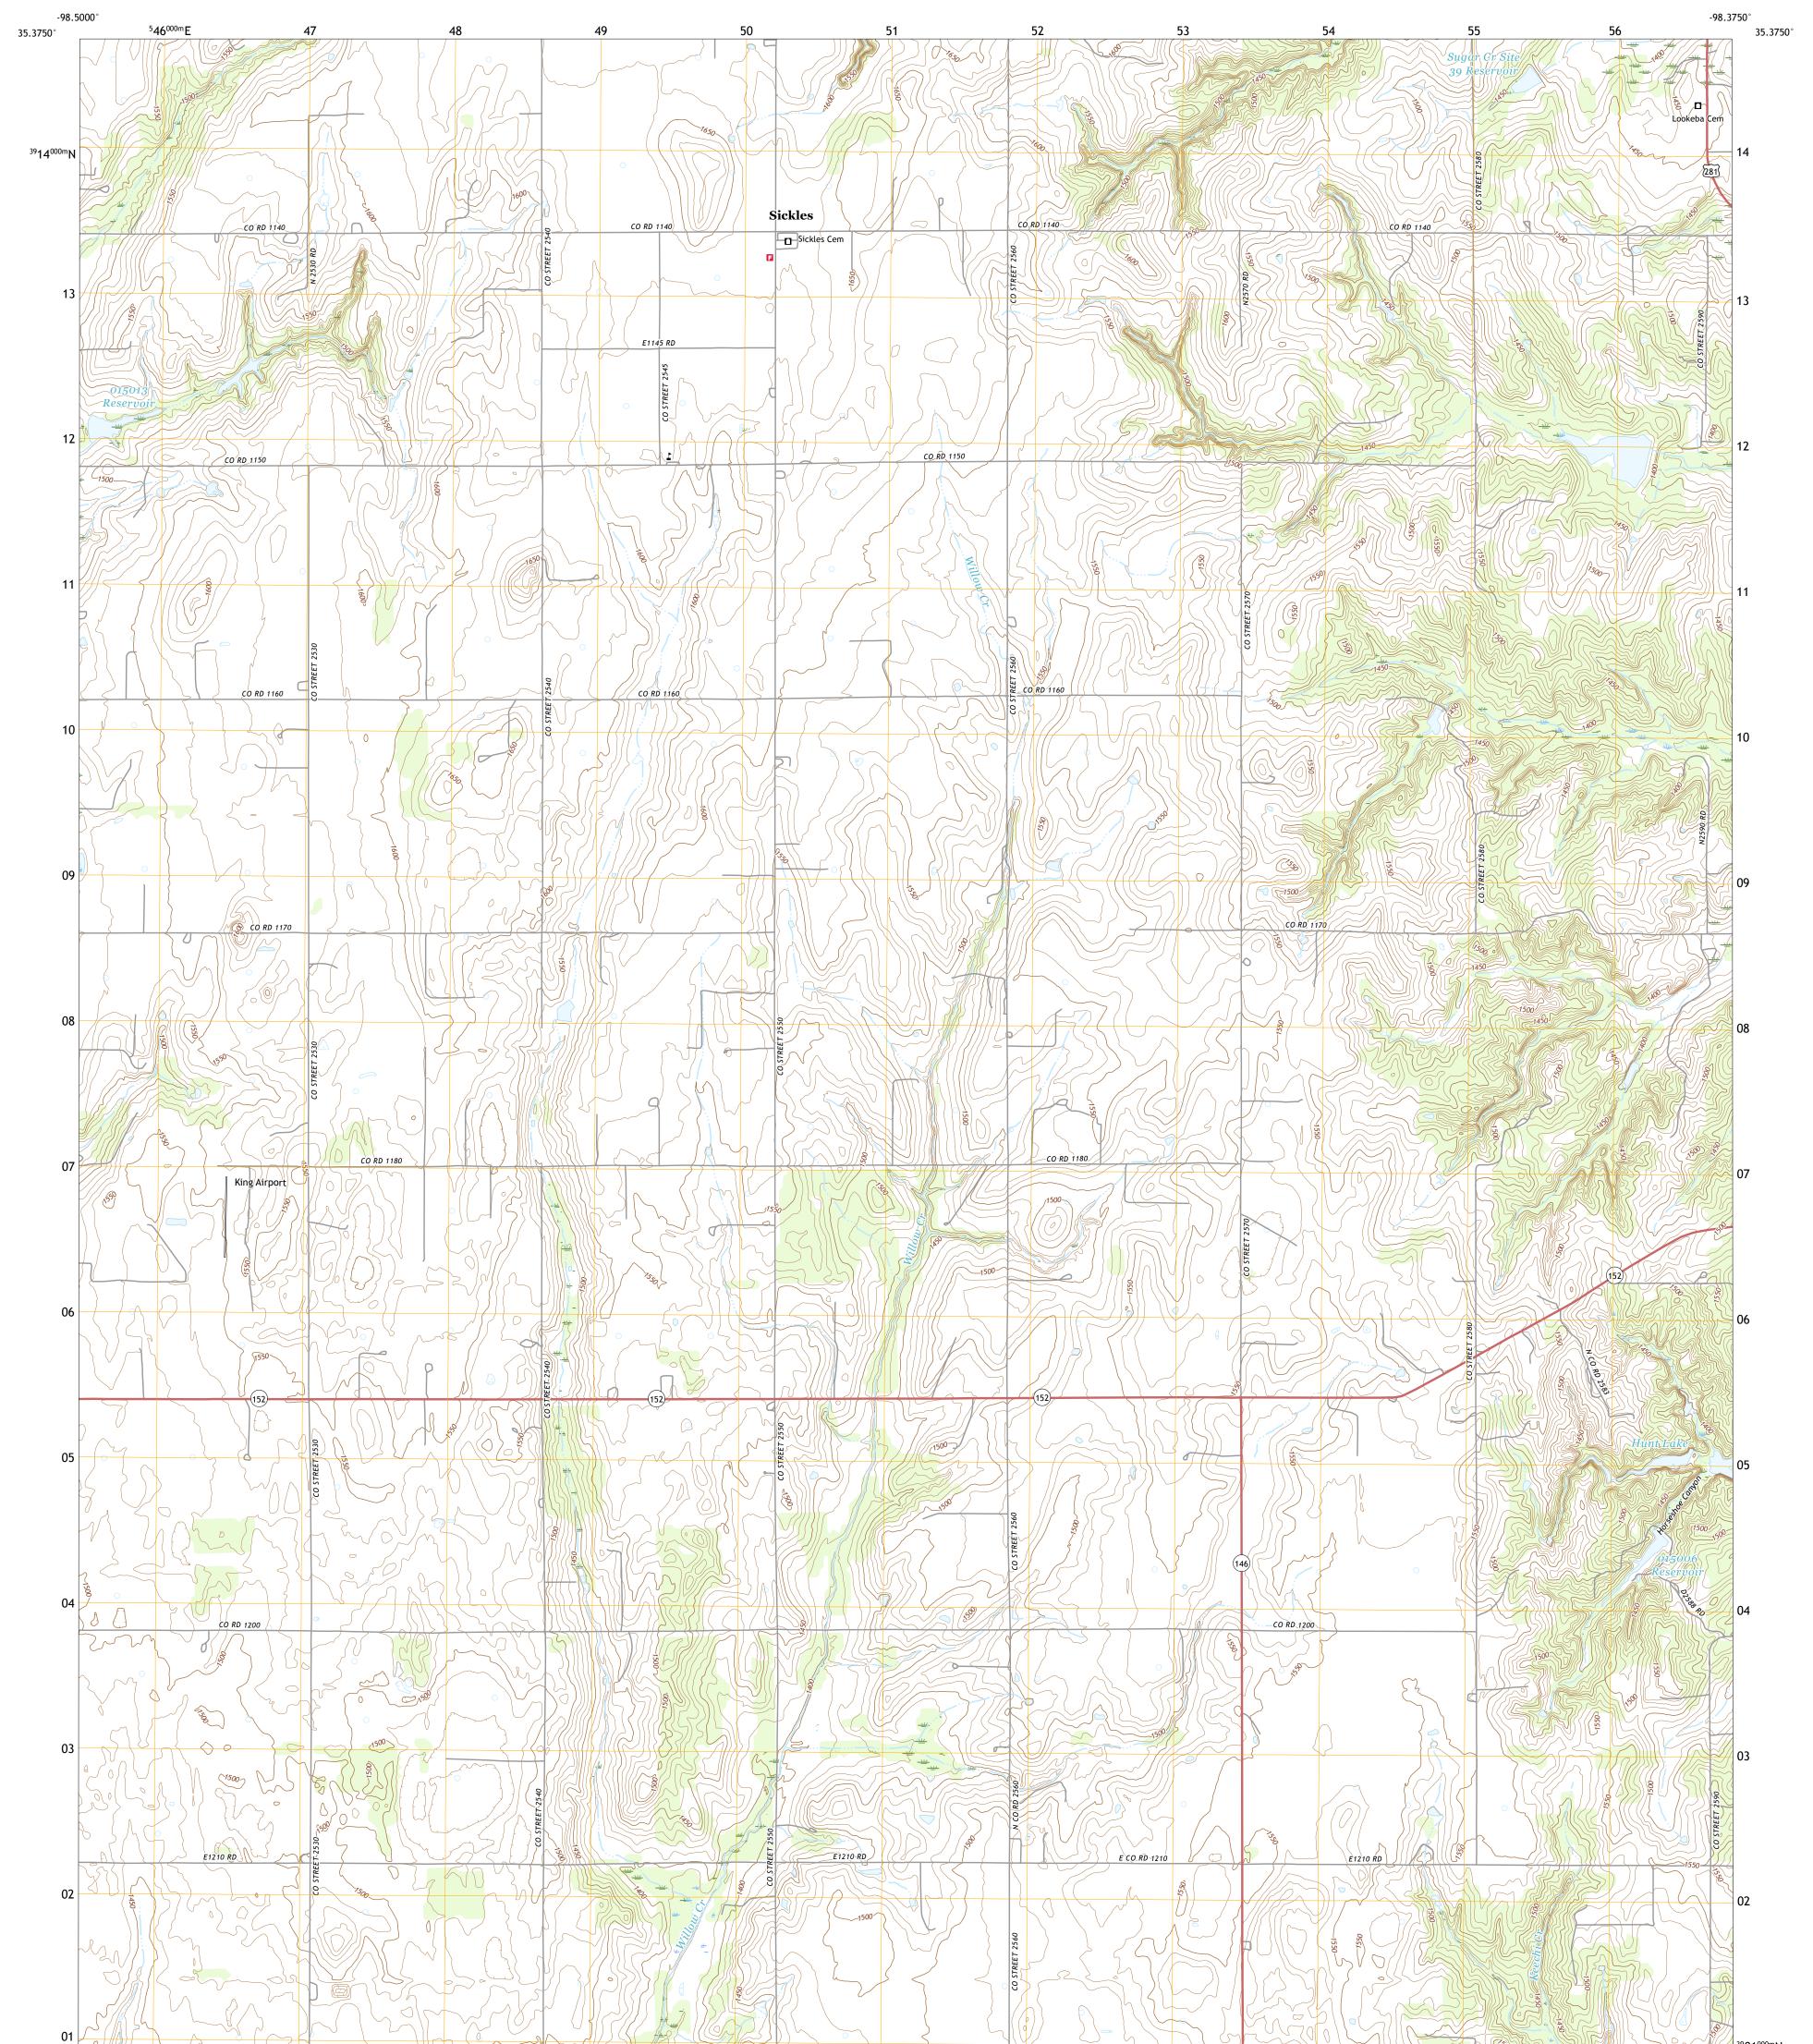

## U.S. DEPARTMENT OF THE INTERIOR U.S. GEOLOGICAL SURVEY

SICKLES QUADRANGLE OKLAHOMA - CADDO COUNTY 7.5-MINUTE SERIES

Produced by the United States Geological Survey North American Datum of 1983 (NAD83) World Geodetic System of 1984 (WGS84). Projection and 1 000-meter grid:Universal Transverse Mercator, Zone 14S This map is not a legal document. Boundaries may be generalized for this map scale. Private lands within government reservations may not be shown. Obtain permission before entering private lands.

Imagery......NAIP, May 2017 - July 2017 Roads......ONAIP, May 2017 - July 2017 Roads......ONIS, 1979 - 2016 Hydrography......GNIS, 1979 - 2016 Hydrography......Sational Hydrography Dataset, 2006 - 2018 Contours.....National Elevation Dataset, 2012 Boundaries.....Multiple sources; see metadata file 2016 - 2017 Public Land Survey System......BLM, 2018 Wetlands......BLM, 2011