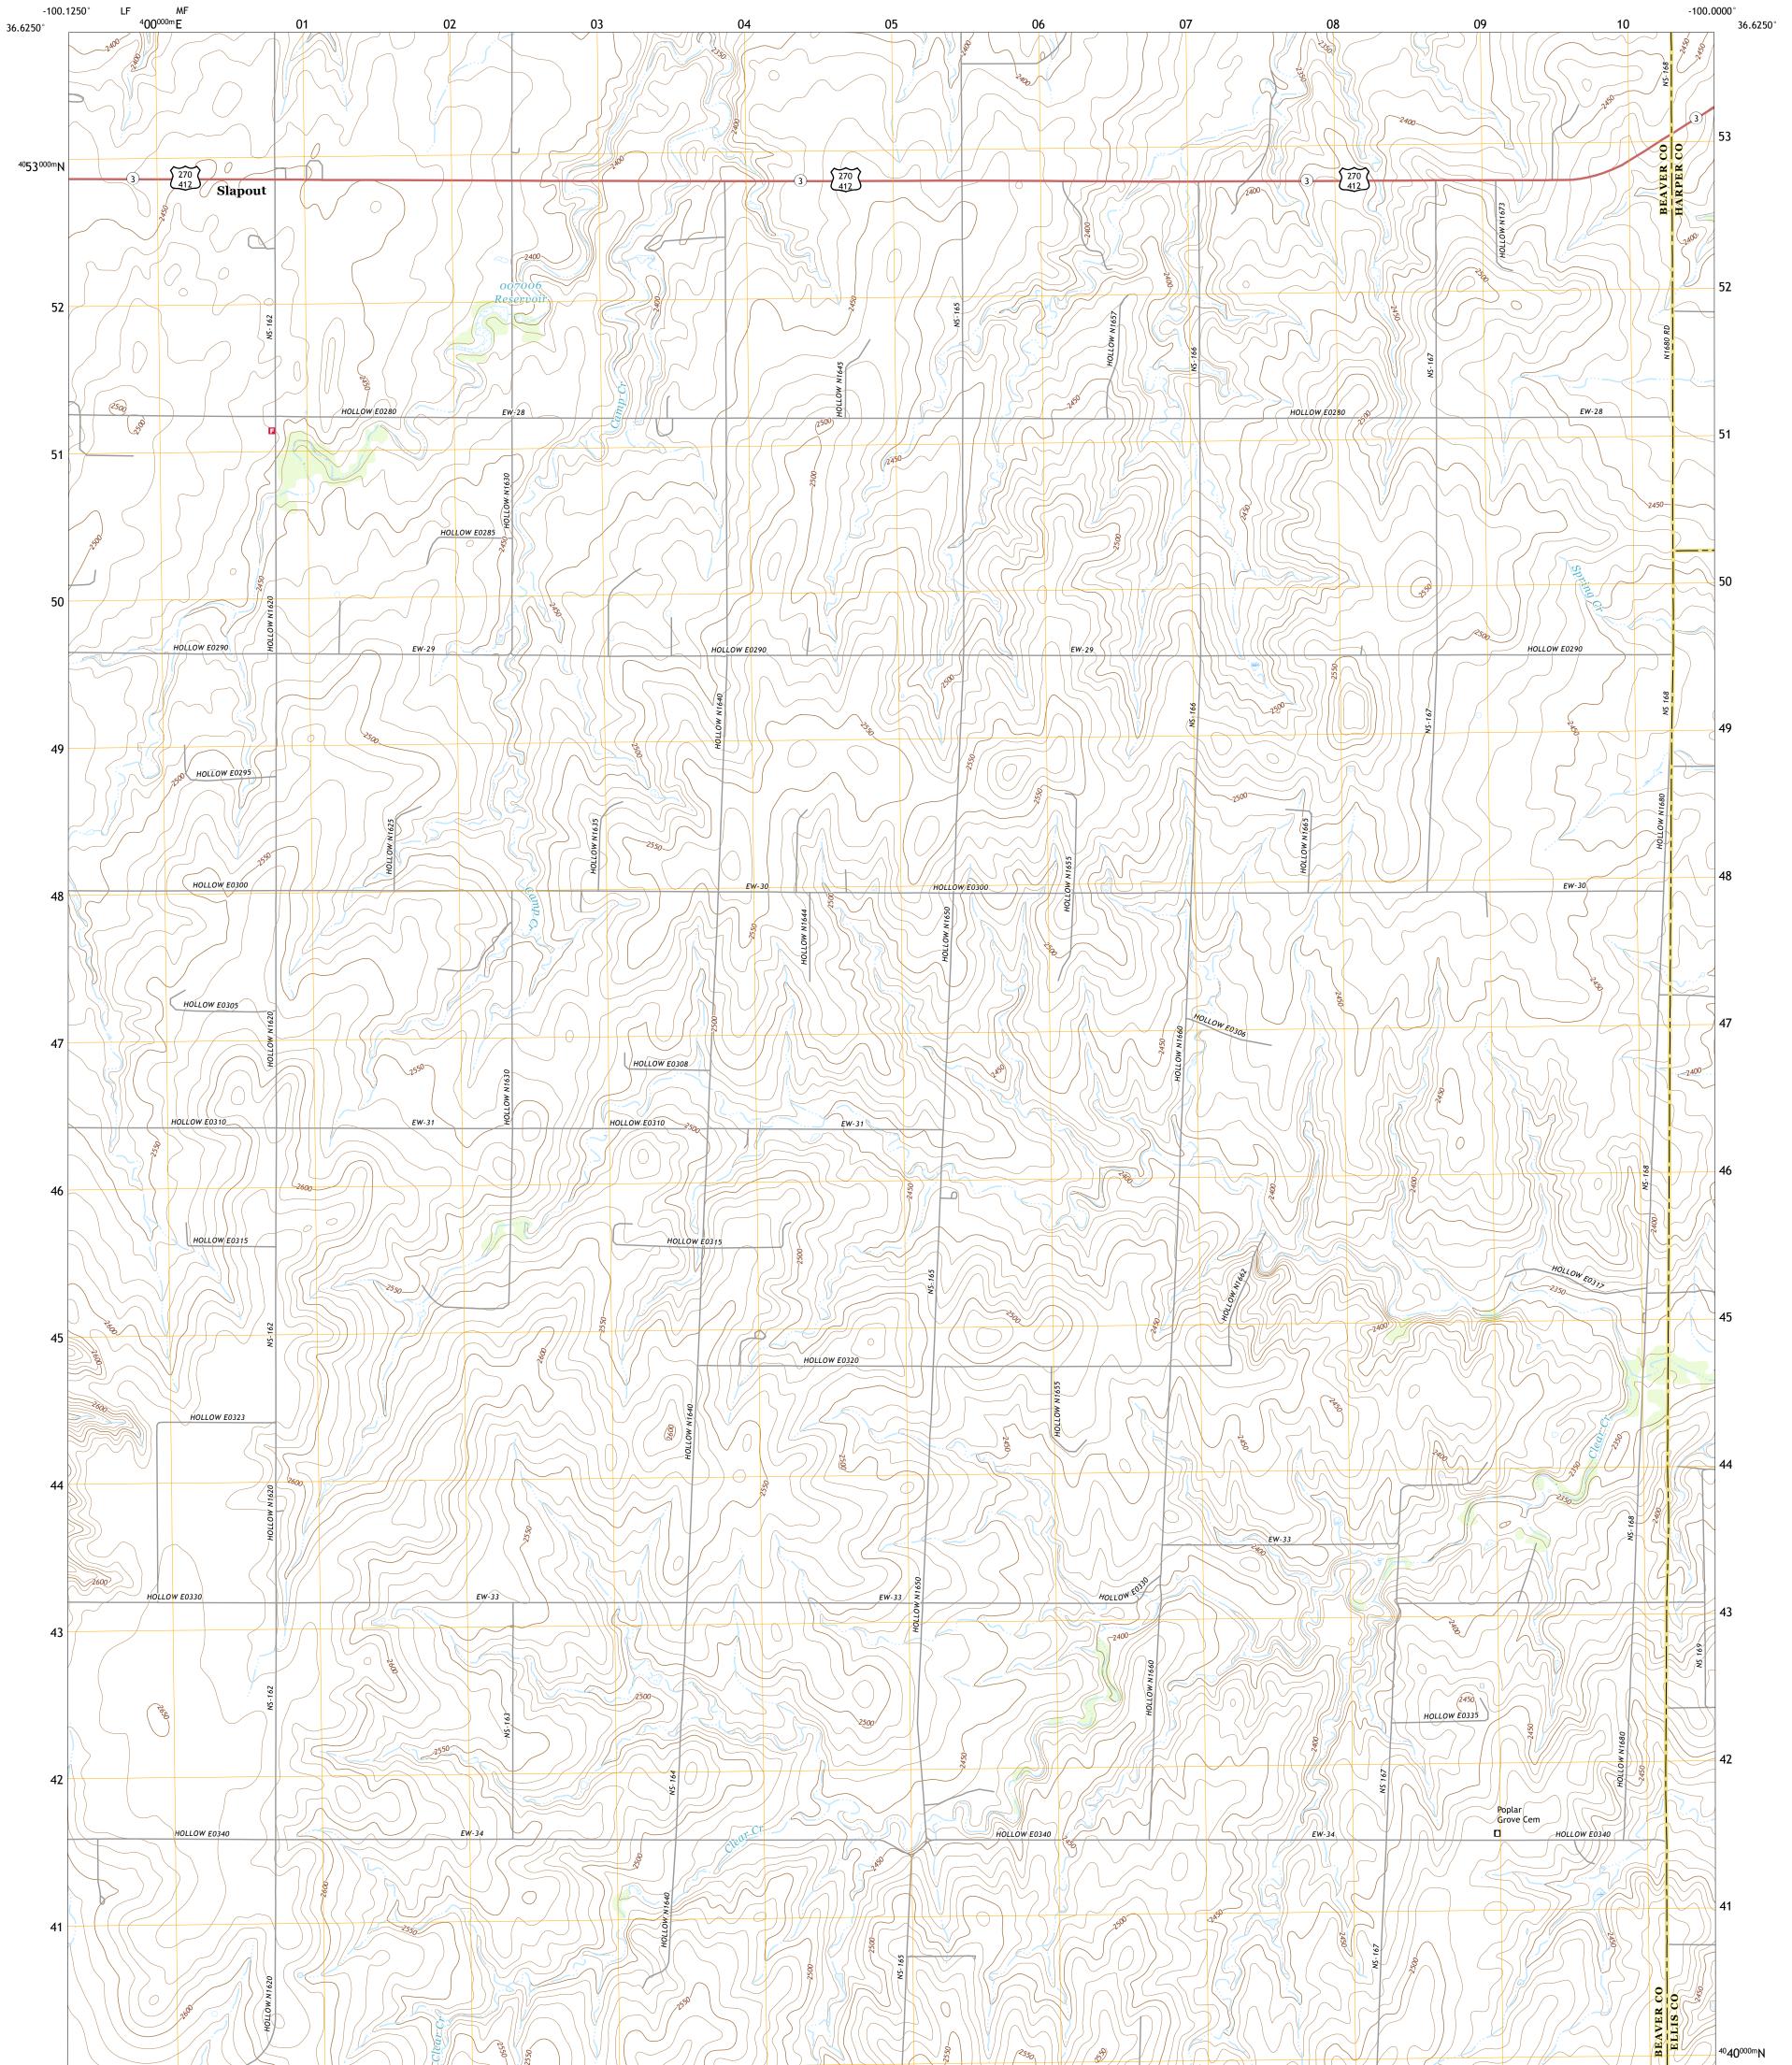

## U.S. DEPARTMENT OF THE INTERIOR U.S. GEOLOGICAL SURVEY

SLAPOUT QUADRANGLE OKLAHOMA 7.5-MINUTE SERIES

Produced by the United States Geological Survey North American Datum of 1983 (NAD83) World Geodetic System of 1984 (WGS84). Projection and 1 000-meter grid:Universal Transverse Mercator, Zone 14S This map is not a legal document. Boundaries may be generalized for this map scale. Private lands within government reservations may not be shown. Obtain permission before entering private lands.

Imagery......NAIP, May 2017 - July 2017 Roads......GNIS, 1979 - 2018 Names......GNIS, 1979 - 2017 Hydrography......GNIS, 1979 - 2017 Hydrography......Sational Hydrography Dataset, 2005 - 2018 Contours.....National Elevation Dataset, 2007 - 2018 Boundaries.....Multiple sources; see metadata file 2016 - 2017 Public Land Survey System......BLM, 2018 Wetlands......BLM, 2018