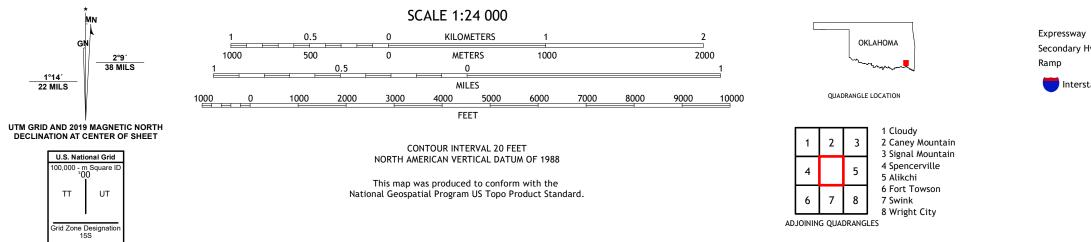

## U.S. DEPARTMENT OF THE INTERIOR U.S. GEOLOGICAL SURVEY

SOBOL QUADRANGLE OKLAHOMA 7.5-MINUTE SERIES

**Produced by the United States Geological Survey** North American Datum of 1983 (NAD83) World Geodetic System of 1984 (WGS84). Projection and 1 000-meter grid:Universal Transverse Mercator, Zone 15S This map is not a legal document. Boundaries may be generalized for this map scale. Private lands within government reservations may not be shown. Obtain permission before entering private lands.

 Expressway
 Local Connector

 Secondary Hwy
 Local Road

 Ramp
 4WD

 Interstate Route
 US Route

SOBOL, OK

2022