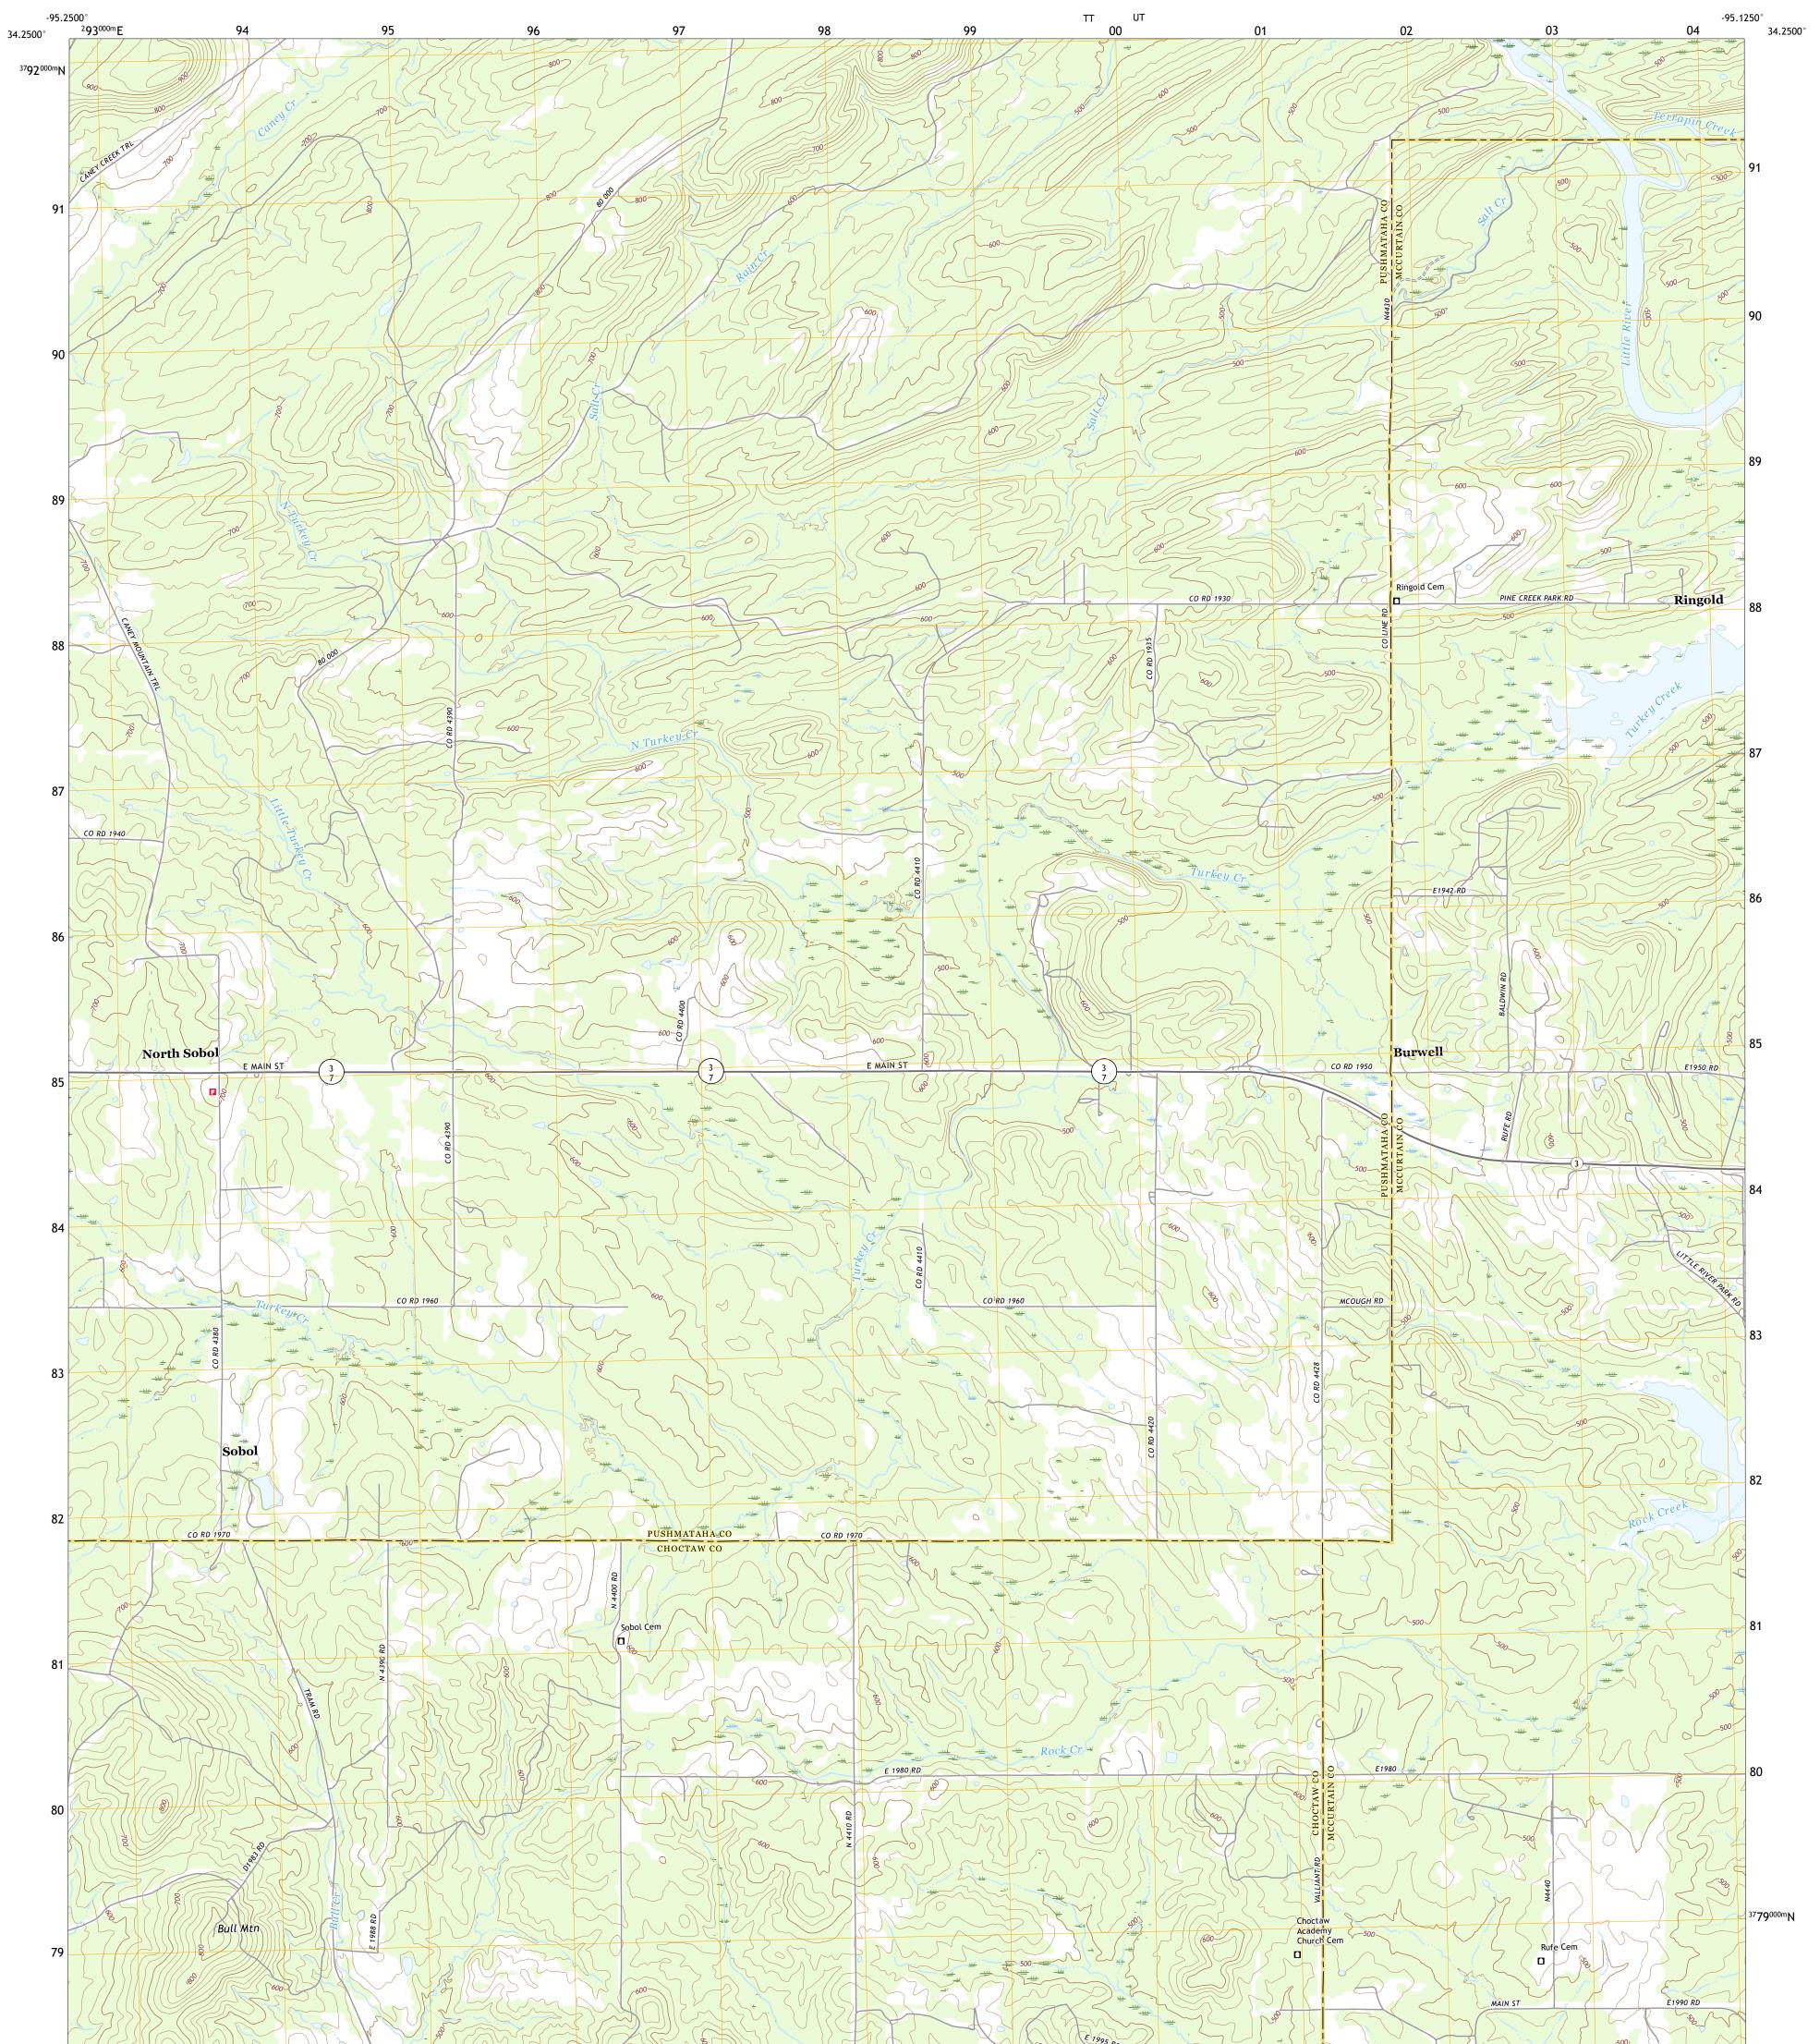

## U.S. DEPARTMENT OF THE INTERIOR U.S. GEOLOGICAL SURVEY

SOBOL QUADRANGLE OKLAHOMA 7.5-MINUTE SERIES

**Produced by the United States Geological Survey** North American Datum of 1983 (NAD83) World Geodetic System of 1984 (WGS84). Projection and 1 000-meter grid:Universal Transverse Mercator, Zone 15S This map is not a legal document. Boundaries may be generalized for this map scale. Private lands within government reservations may not be shown. Obtain permission before entering private lands.