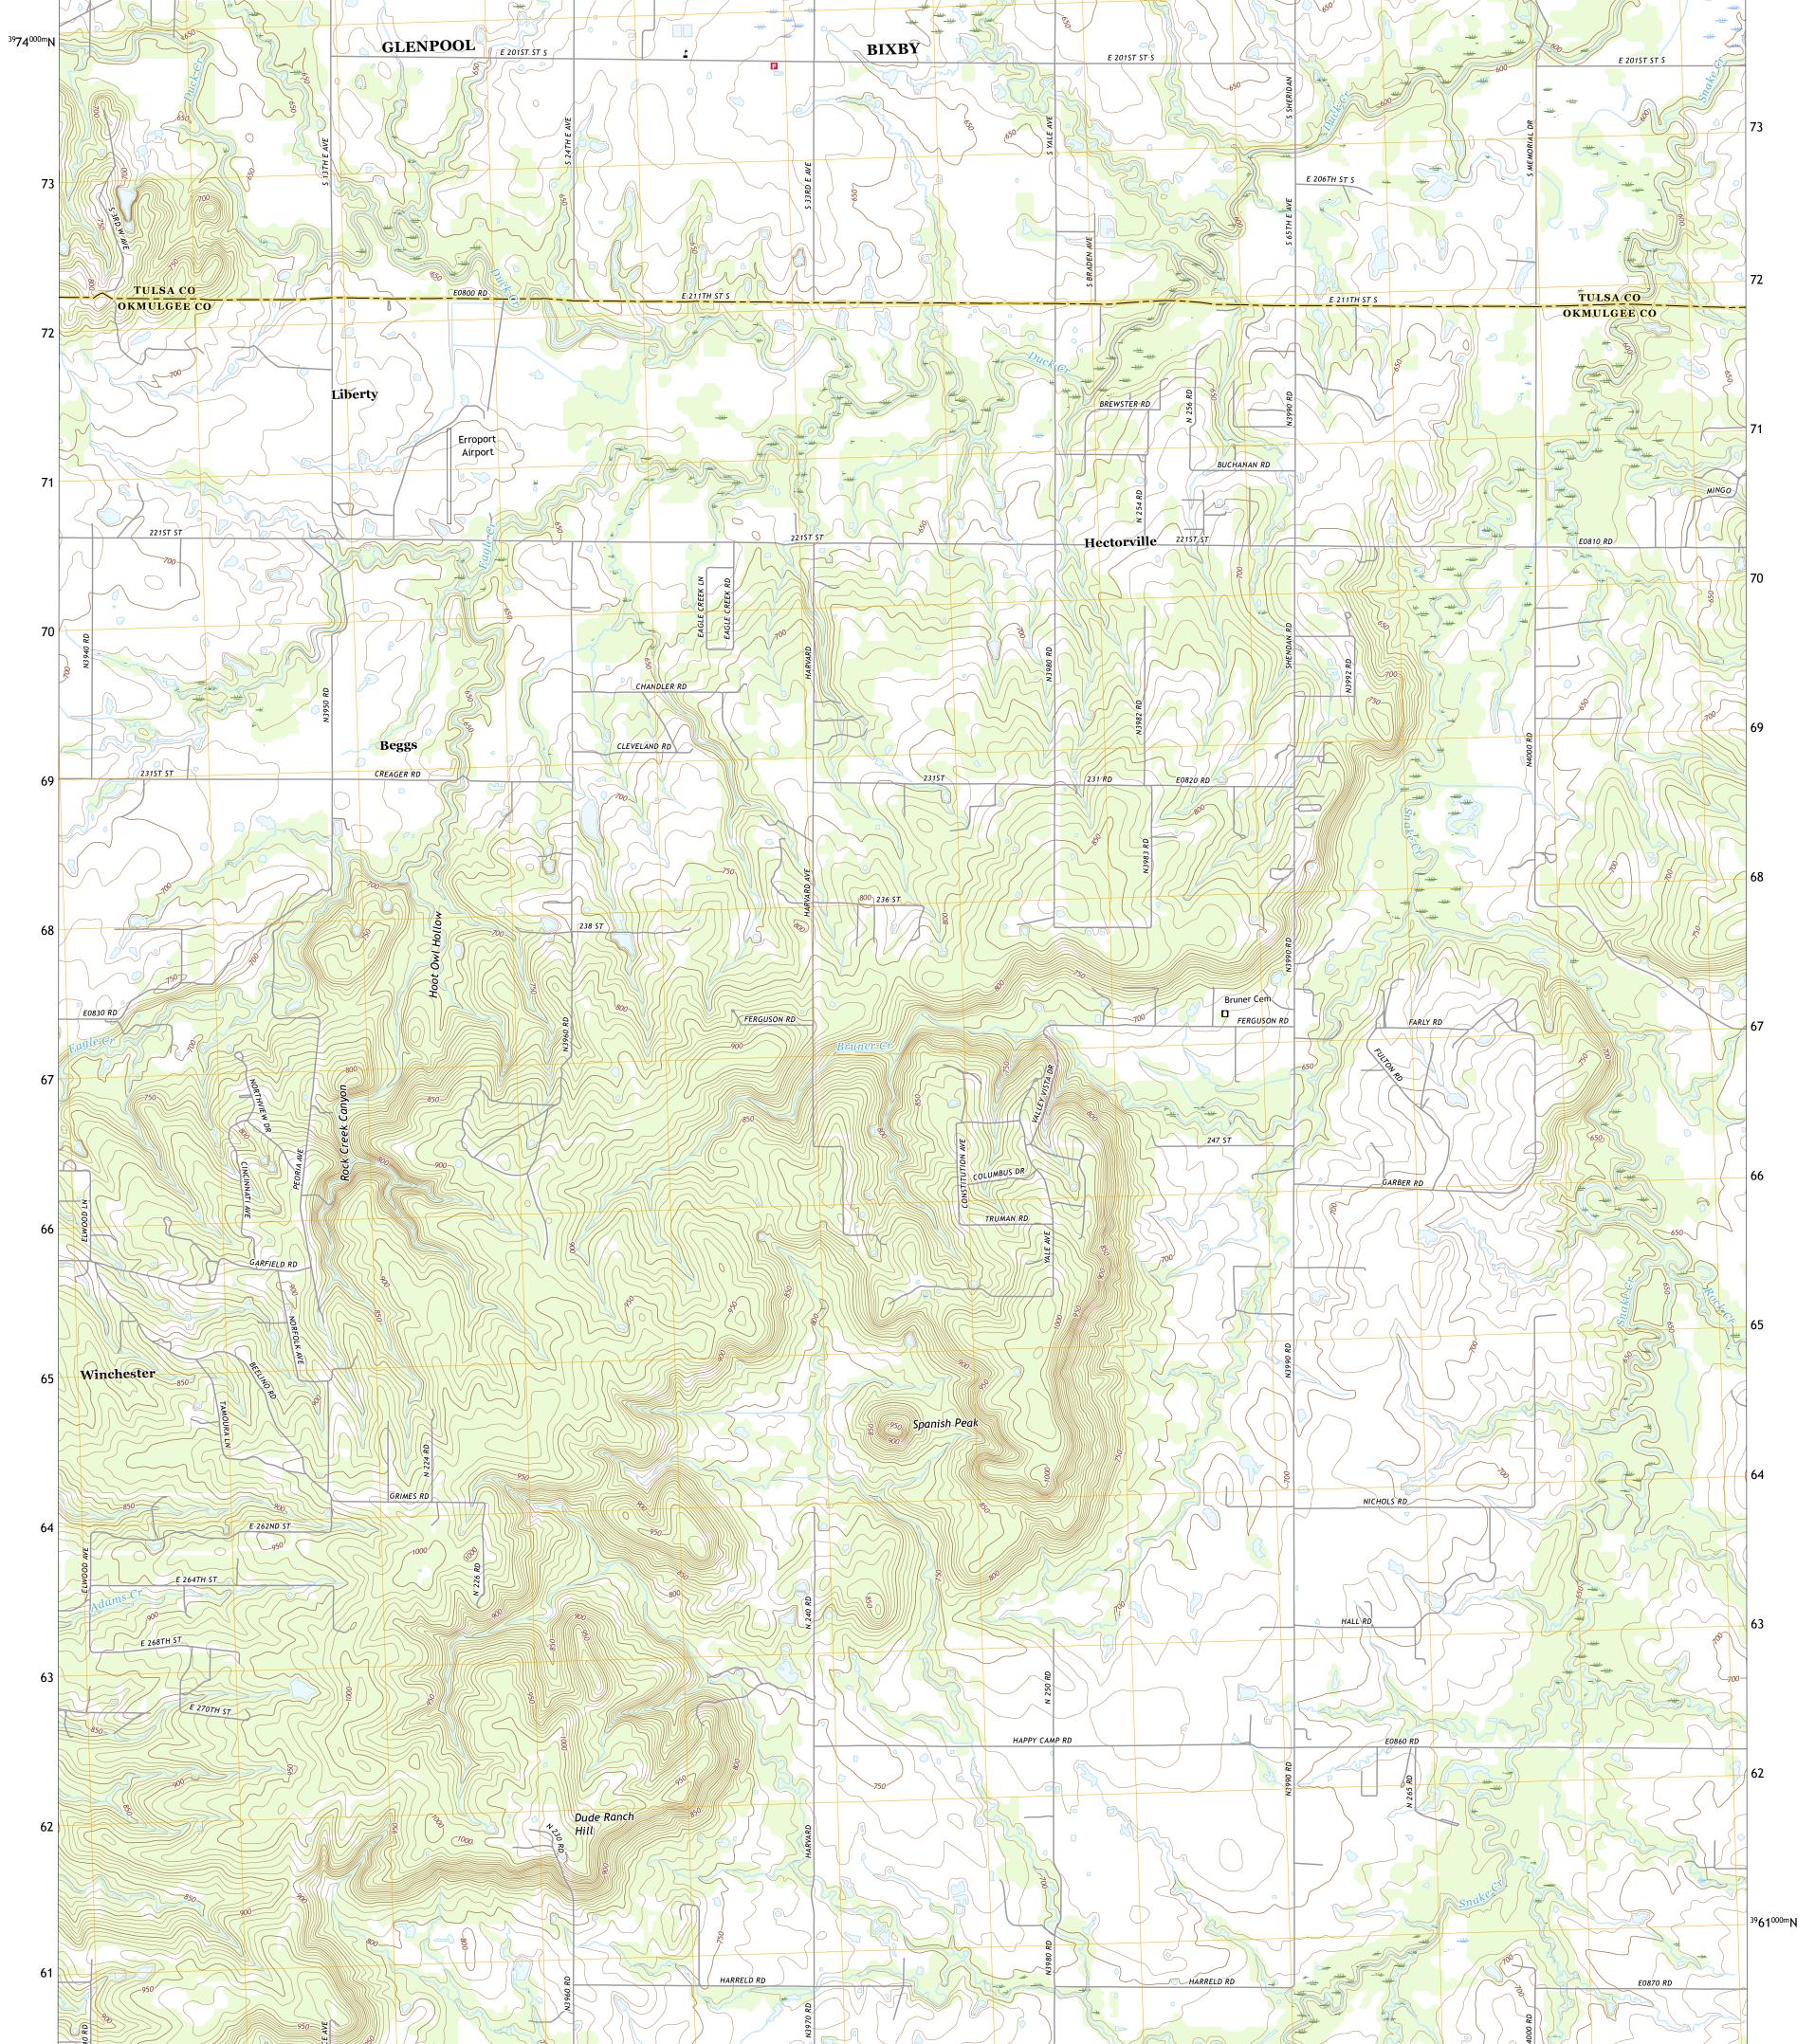

Produced by the United States Geological Survey North American Datum of 1983 (NAD83) World Geodetic System of 1984 (WGS84). Projection and 1 000-meter grid:Universal Transverse Mercator, Zone 14S\15S This map is not a legal document. Boundaries may be generalized for this map scale. Private lands within government reservations may not be shown. Obtain permission before entering private lands.

Imagery......NAIP, September 2017 - November 2017 Roads......U.S. Census Bureau, 2015 Names......GNIS, 1979 - 2016 Hydrography......GNIS, 1979 - 2016 Contours.....National Hydrography Dataset, 2004 - 2018 Boundaries.....Multiple sources; see metadata file 2016 - 2017 Public Land Survey System......BLM, 2018 Wetlands......BLM, 2018



## NSN. 7 6 4 3 0 1 6 3 8 9 0 6 3 NGA REF NO. US GSX24 K 4 2 3