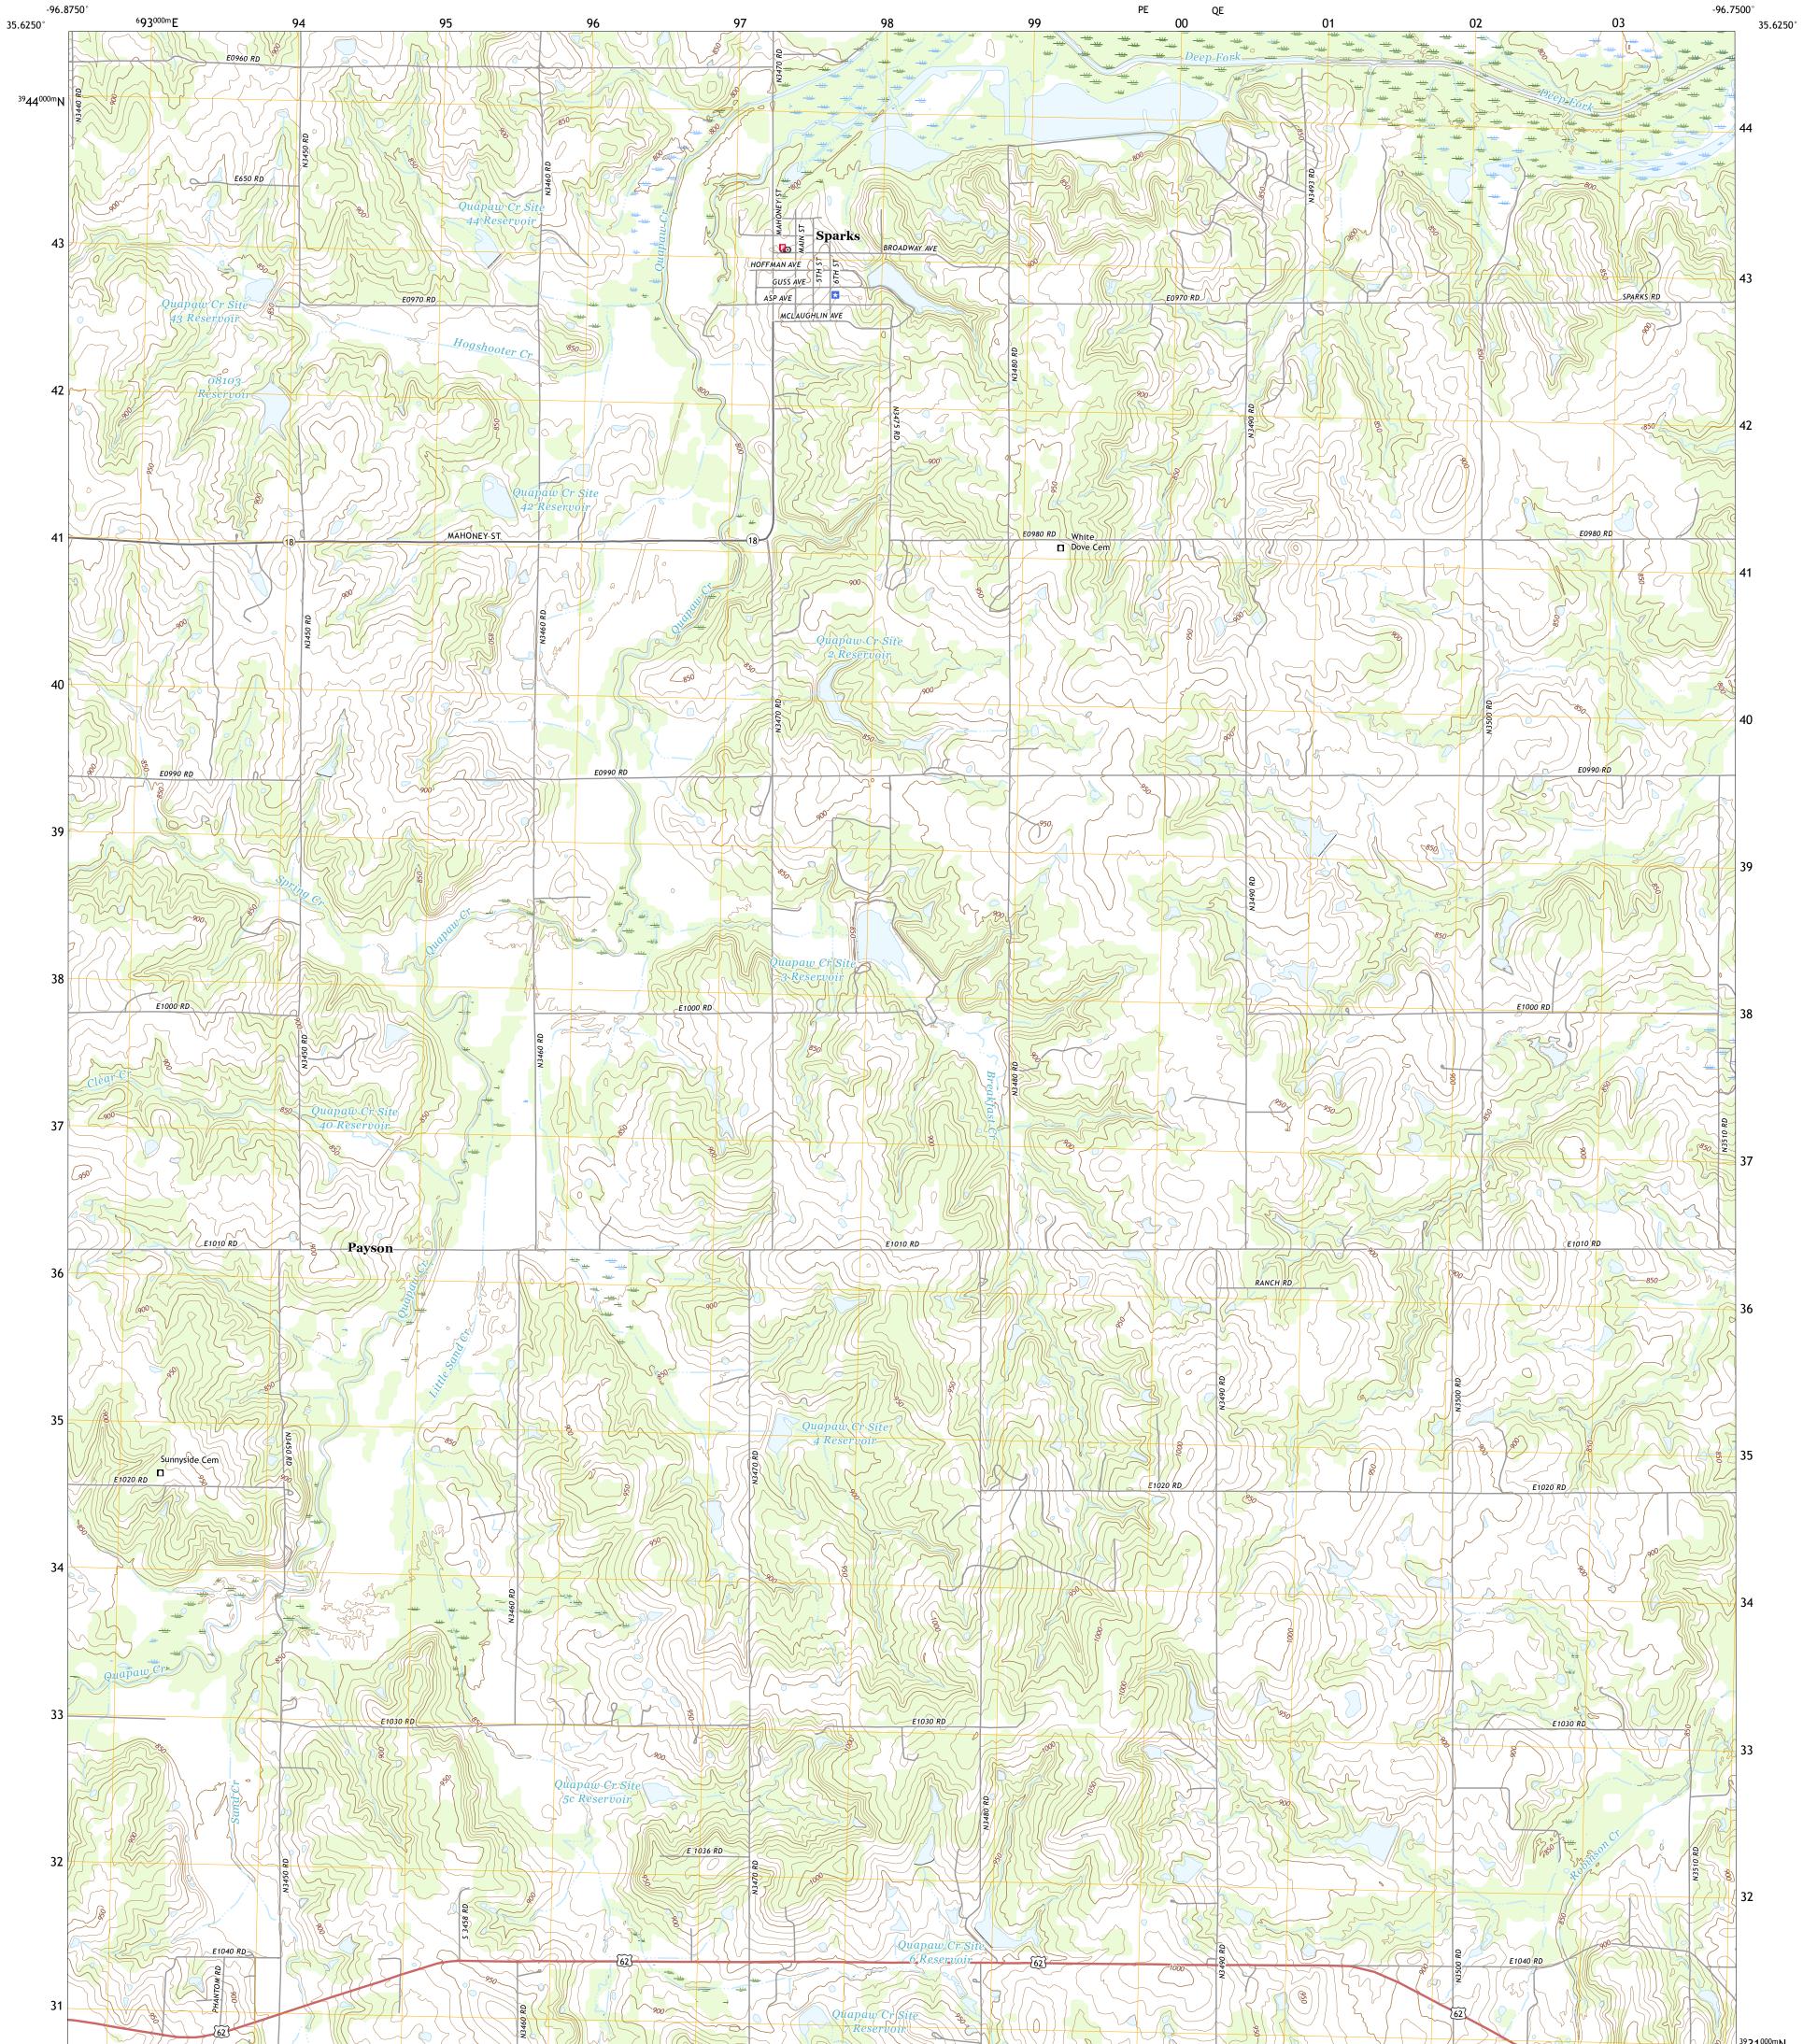

## U.S. DEPARTMENT OF THE INTERIOR U.S. GEOLOGICAL SURVEY

SPARKS QUADRANGLE OKLAHOMA - LINCOLN COUNTY 7.5-MINUTE SERIES

<sup>439</sup>31<sup>000m</sup>N

Produced by the United States Geological Survey North American Datum of 1983 (NAD83) World Geodetic System of 1984 (WGS84). Projection and 1 000-meter grid:Universal Transverse Mercator, Zone 14S This map is not a legal document. Boundaries may be generalized for this map scale. Private lands within government reservations may not be shown. Obtain permission before entering private lands.